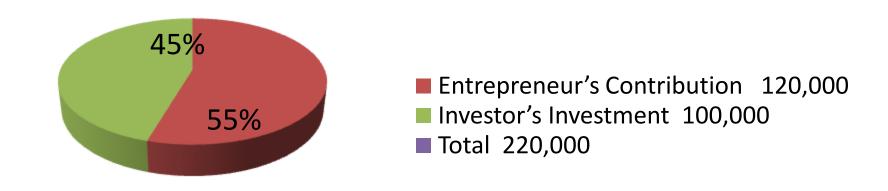

| Proposed Nobin Udyokta Business Info |     |                                                  |  |
|--------------------------------------|-----|--------------------------------------------------|--|
| Business Name                        | • • | MADINA TAILORS & RUPSHI CLOTH STORE              |  |
| Location                             | ••  | Madina Bazar, Munshigonj                         |  |
| Total Investment in BDT              | :   | BDT 2,20,000/-                                   |  |
| Financing                            | :   | Self BDT 1,20,000/- (from existing business) 55% |  |

Required Investment BDT 1,00,000/- (as equity) 45%

■All kinds of cloths like Punjabi, Three piece etc.

■The business is operating by entrepreneur. Existing no employee.

BDT 5,000/-

BDT 5,000/-

BDT 20,000/-