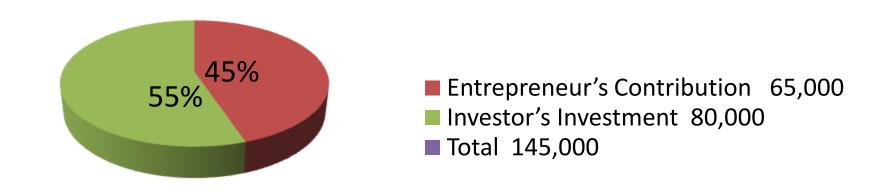

| Investment Breakdown     |          |          |                |  |  |
|--------------------------|----------|----------|----------------|--|--|
| Particulars              | Existing | Proposed | Proposed Total |  |  |
| Soft Drinks (100 x 250)  | 25,000   | 50,000   | 75,000         |  |  |
| Drinking Water (10 x 20) | 2,000    | 5,000    | 7,000          |  |  |
| Biscuit & Chanachur      | 6,000    | 15,000   | 21,000         |  |  |
| Mosquito Coil (40 x 50)  | 2,000    | 5,000    | 7,000          |  |  |
| Ice-Cream                | 1,000    | 3,000    | 4,000          |  |  |
| Others                   | 7,000    | 2,000    | 9,000          |  |  |
| Fridge                   | 22,000   | 0        | 22,000         |  |  |
| Total                    | 65,000   | 80,000   | 145,000        |  |  |