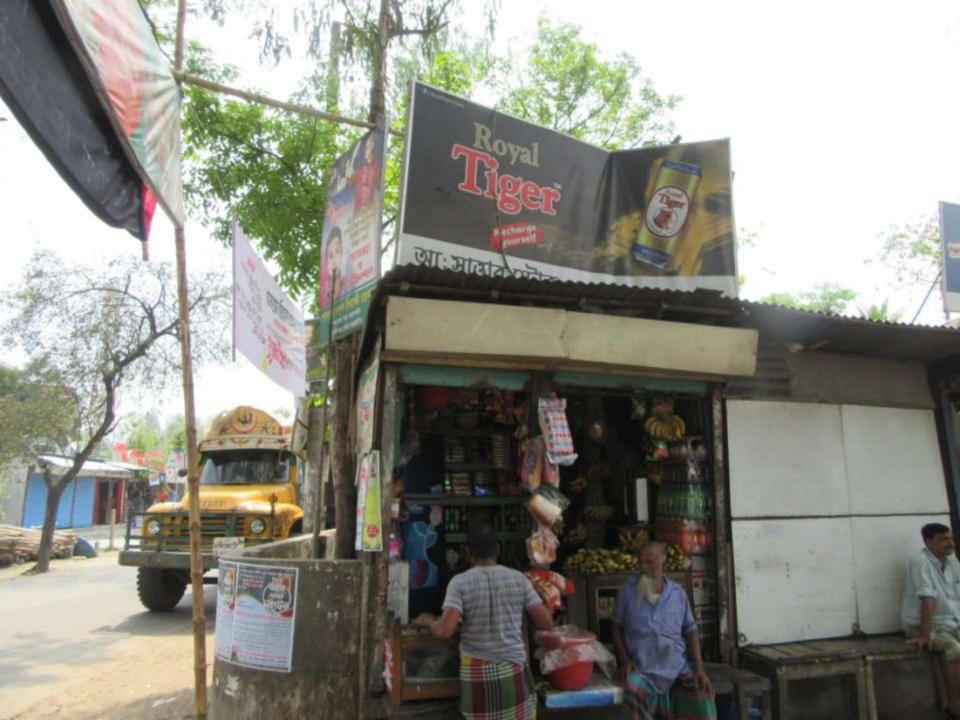

| <b>Proposed Nobin Udyokta Business Info</b> |
|---------------------------------------------|
|---------------------------------------------|

| 1 Toposca Hobiii Gayokta Basiiicss IIIIo          |   |                                                                                                                                                                                                                                                                                                                                                                     |  |
|---------------------------------------------------|---|---------------------------------------------------------------------------------------------------------------------------------------------------------------------------------------------------------------------------------------------------------------------------------------------------------------------------------------------------------------------|--|
| Business Name                                     | : | KAUSHAR STORE                                                                                                                                                                                                                                                                                                                                                       |  |
| Location                                          | : | Bonikya para, Ponchoshar, Munshigonj Sadar, Munshigonj                                                                                                                                                                                                                                                                                                              |  |
| Total Investment in BDT                           | : | BDT 1,45,000/-                                                                                                                                                                                                                                                                                                                                                      |  |
| Financing                                         | : | Self BDT 65,000/- (from existing business) 45%                                                                                                                                                                                                                                                                                                                      |  |
|                                                   |   | Required Investment BDT 80,000/- (as equity) 55%                                                                                                                                                                                                                                                                                                                    |  |
| Present salary/drawings from business (estimates) | : | BDT 5,000/-                                                                                                                                                                                                                                                                                                                                                         |  |
| Proposed Salary                                   | : | BDT 5,000/-                                                                                                                                                                                                                                                                                                                                                         |  |
| Size of shop                                      | : | 12 ft x 8 ft= 96 square ft                                                                                                                                                                                                                                                                                                                                          |  |
| Security of the shop                              | : | BDT 5,000/-                                                                                                                                                                                                                                                                                                                                                         |  |
| Implementation                                    | : | <ul> <li>The business is planned to be scaled up by investment in existing goods like; Soft drinks, Biscuit, Ice-cream etc.</li> <li>Average 15% gain on sale.</li> <li>The business is operating by entrepreneur. Existing no employee.</li> <li>The shop is rented.</li> <li>Collects goods from Munshigonj.</li> <li>Agreed grace period is 3 months.</li> </ul> |  |