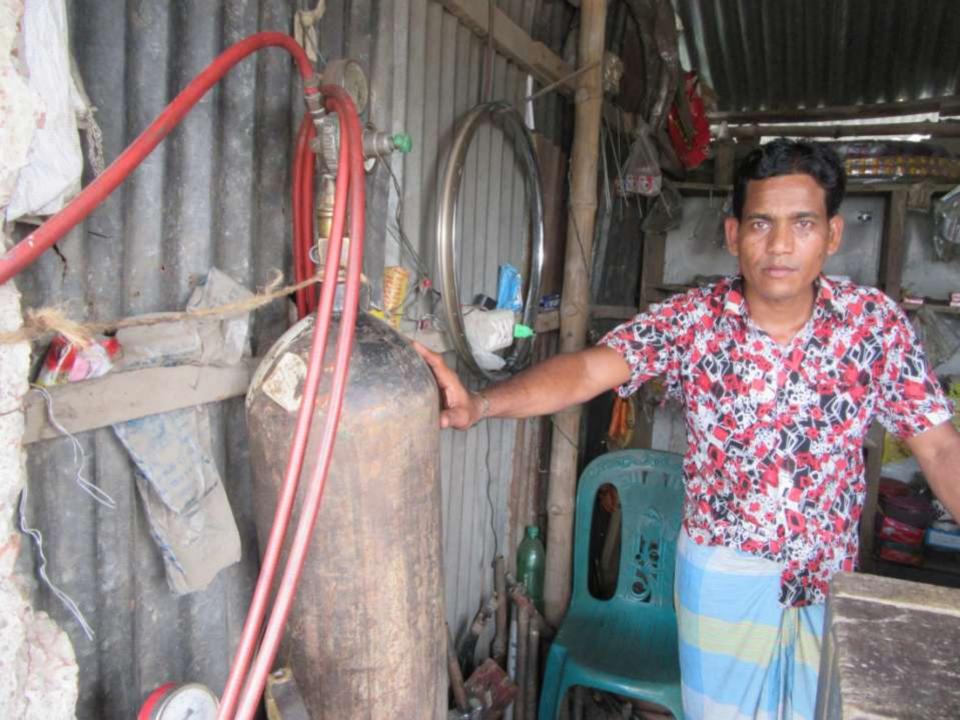

| Investment Breakdown        |          |          |                |  |  |
|-----------------------------|----------|----------|----------------|--|--|
| Particulars                 | Existing | Proposed | Proposed Total |  |  |
| Ring (3 x 350)              | 1,050    | 17,000   | 18,050         |  |  |
| Hops, Bush, Chain, Bearing, | 13,950   | 17,000   | 30,950         |  |  |
| Mart guard etc              |          |          |                |  |  |
| Gas Cylinder (2)            | 35,000   | 0        | 35,000         |  |  |
| Tire (40 x 400)             | 0        | 16,000   | 16,000         |  |  |
| Total                       | 50,000   | 50,000   | 100,000        |  |  |