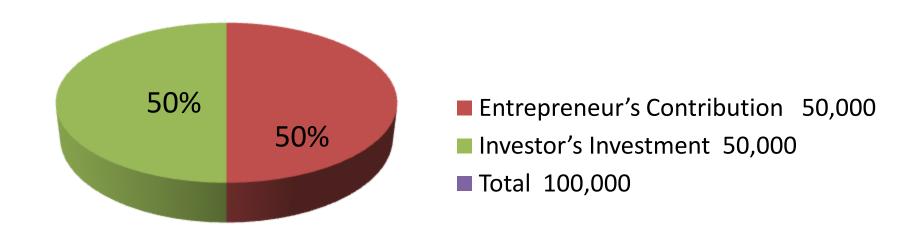

| Investment Breakdown        |          |          |                |  |  |
|-----------------------------|----------|----------|----------------|--|--|
| Particulars                 | Existing | Proposed | Proposed Total |  |  |
| Ring (3 x 350)              | 1,050    | 17,000   | 18,050         |  |  |
| Hops, Bush, Chain, Bearing, | 13,950   | 17,000   | 30,950         |  |  |
| Mart guard etc              |          |          |                |  |  |
| Gas Cylinder (2)            | 35,000   | 0        | 35,000         |  |  |
| Tire (40 x 400)             | 0        | 16,000   | 16,000         |  |  |
| Total                       | 50,000   | 50,000   | 100,000        |  |  |