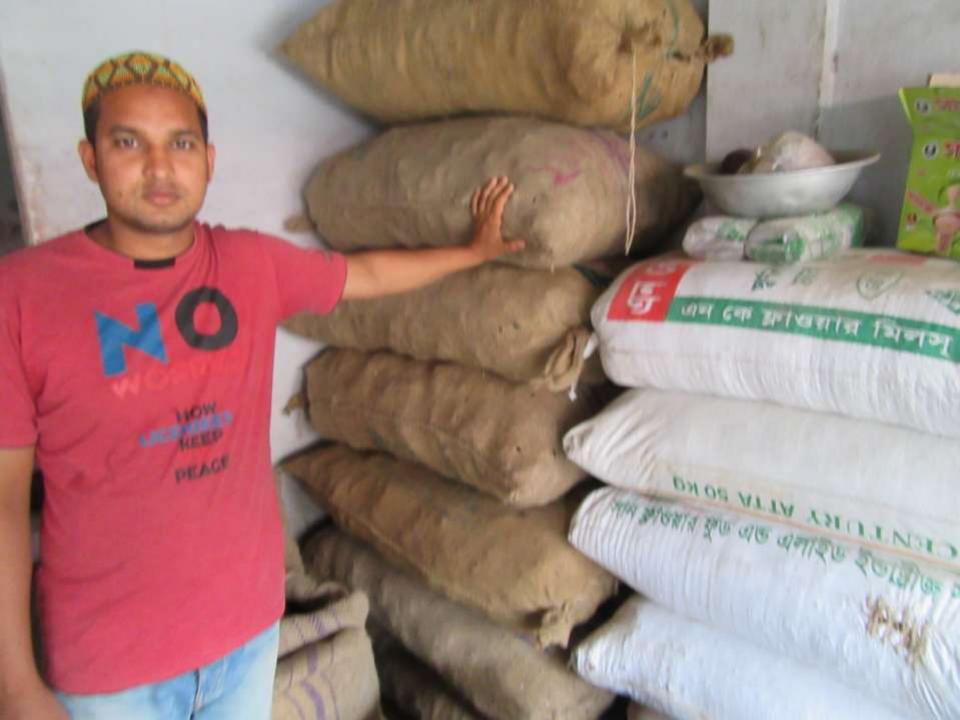

| <b>Proposed Nobin</b> | Udyokta | <b>Business Info</b> |  |
|-----------------------|---------|----------------------|--|
|-----------------------|---------|----------------------|--|

| •                                                 | _ |                                                                                                                                                                                                                                                                                                                                                                     |
|---------------------------------------------------|---|---------------------------------------------------------------------------------------------------------------------------------------------------------------------------------------------------------------------------------------------------------------------------------------------------------------------------------------------------------------------|
| Business Name                                     | : | BHAI BHAI ENTERPRISE                                                                                                                                                                                                                                                                                                                                                |
| Location                                          | : | Doyal Bazaar, Ponchoshar, Munshigonj                                                                                                                                                                                                                                                                                                                                |
| Total Investment in BDT                           | : | BDT 2,10,000/-                                                                                                                                                                                                                                                                                                                                                      |
| Financing                                         | : | Self BDT 1,10,000/- (from existing business) 52%                                                                                                                                                                                                                                                                                                                    |
|                                                   |   | Required Investment BDT 1,00,000/- (as equity) 48%                                                                                                                                                                                                                                                                                                                  |
| Present salary/drawings from business (estimates) | : | BDT 5,000/-                                                                                                                                                                                                                                                                                                                                                         |
| Proposed Salary                                   | : | BDT 5,000/-                                                                                                                                                                                                                                                                                                                                                         |
| Size of shop                                      | : | 20 ft x 10 ft= 200 square ft                                                                                                                                                                                                                                                                                                                                        |
| Security of the shop                              | : | BDT 10,000/-                                                                                                                                                                                                                                                                                                                                                        |
| Implementation                                    | : | <ul> <li>The business is planned to be scaled up by investment in existing goods like; Lin seed Oil, Broken Rice, Bran etc.</li> <li>Average 15% gain on sale.</li> <li>The business is operating by entrepreneur. Existing no employee.</li> <li>The shop is rented.</li> <li>Collects goods from Munshigonj.</li> <li>Agreed grace period is 3 months.</li> </ul> |