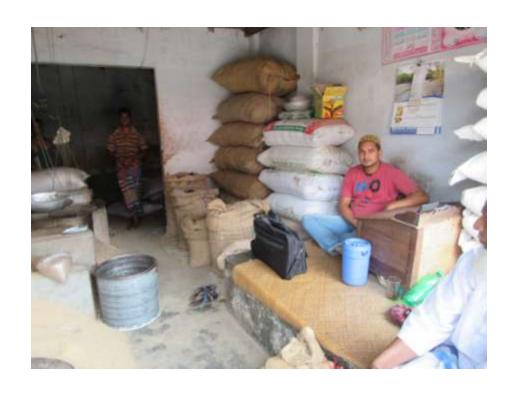

### Proposed NU Business Name: BHAI BHAI ENTERPRISE



Project identification and prepared by: MD. Zahangir Ferdous, Munshigonj Unit, Munshigonj

Project verified by: Sushanto Kumar Biswash



| Brief Bio of The Proposed Nobin Udyokta                                                                        |       |                                                                                                                                                                                                  |  |  |
|----------------------------------------------------------------------------------------------------------------|-------|--------------------------------------------------------------------------------------------------------------------------------------------------------------------------------------------------|--|--|
| Name