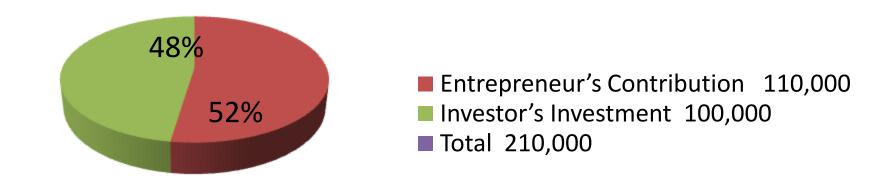

| Investment Breakdown      |          |          |                       |  |  |
|---------------------------|----------|----------|-----------------------|--|--|
| Particulars               | Existing | Proposed | <b>Proposed Total</b> |  |  |
| Lin Seed Khoil (4 x 5500) | 22,000   | 40,000   | 62,000                |  |  |
| Coconut Khoil (20 x 1450) | 29,000   | 0        | 29,000                |  |  |
| Wheat Bran (10 x 770)     | 7,700    | 0        | 7,700                 |  |  |
| Broken Rice (10 x 1150)   | 11,500   | 0        | 11,500                |  |  |
| Pulse Powder (20 x 680)   | 13,600   | 50,000   | 63,600                |  |  |
| Husk (30 x 680)           | 20,400   | 10,000   | 30,400                |  |  |
| Bran (5 x 1050)           | 5,250    | 0        | 5,250                 |  |  |
| Others                    | 550      | 0        | 550                   |  |  |
| Total                     | 110,000  | 100,000  | 210,000               |  |  |