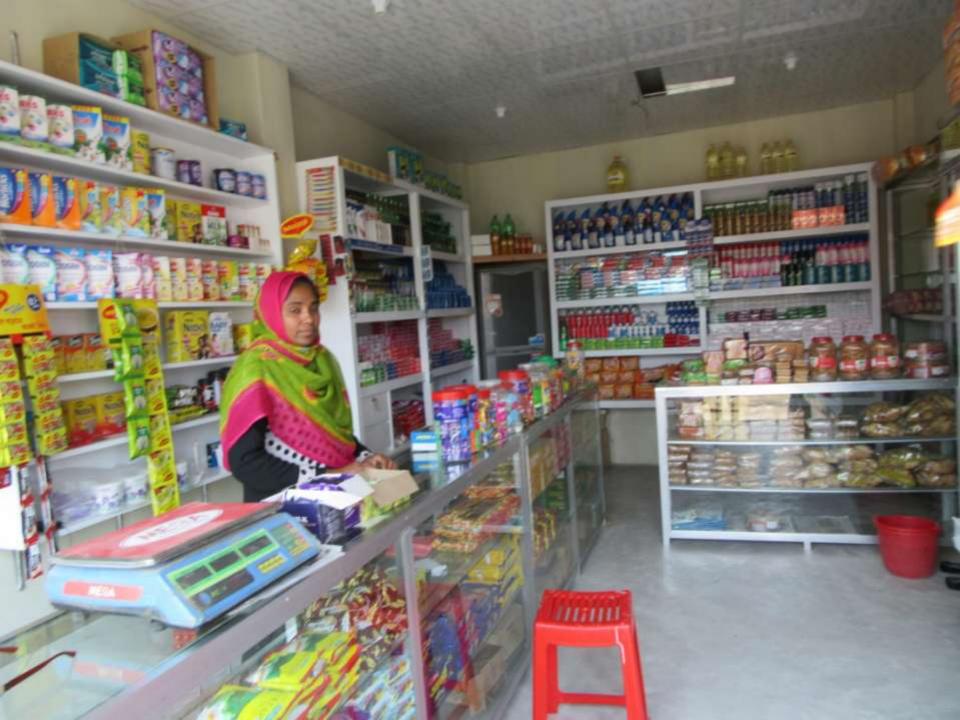

Pictures

| Proposed Nobin Udyokta Business Info                 |   |                                                                                                                                                                                                                                                                                                                                                                                   |  |  |  |
|------------------------------------------------------|---|-----------------------------------------------------------------------------------------------------------------------------------------------------------------------------------------------------------------------------------------------------------------------------------------------------------------------------------------------------------------------------------|--|--|--|
| Business Name                                        | : | FAMILY NEEDS                                                                                                                                                                                                                                                                                                                                                                      |  |  |  |
| Location                                             | : | Moinertake, Uttarkhan, Dhaka                                                                                                                                                                                                                                                                                                                                                      |  |  |  |
| Total Investment in BDT                              | : | BDT 4,25,000/-                                                                                                                                                                                                                                                                                                                                                                    |  |  |  |
| Financing                                            | : | Self BDT 2,75,000/- (from existing business) 65%                                                                                                                                                                                                                                                                                                                                  |  |  |  |
|                                                      |   | Required Investment BDT 1,50,000/- (as equity) 35%                                                                                                                                                                                                                                                                                                                                |  |  |  |
| Present salary/drawings<br>from business (estimates) | : | BDT 5,000                                                                                                                                                                                                                                                                                                                                                                         |  |  |  |
| Proposed Salary                                      | : | BDT 5,000                                                                                                                                                                                                                                                                                                                                                                         |  |  |  |
| Size of shop                                         | : | 20 ft x 13 ft= 260 square ft                                                                                                                                                                                                                                                                                                                                                      |  |  |  |
| Security of the shop                                 | : | BDT 300,000                                                                                                                                                                                                                                                                                                                                                                       |  |  |  |
| Implementation                                       | : | <ul> <li>The business is planned to be scaled up by investment in existing goods like; Rice, Sugar ,Busicute ,Battery, Flour,Chips etc.</li> <li>Average 15% gain on sales.</li> <li>The business is operating by entrepreneur. Existing one employee.</li> <li>The shop is rented.</li> <li>Collects goods from Tangi bazar</li> <li>Agreed grace period is 3 months.</li> </ul> |  |  |  |