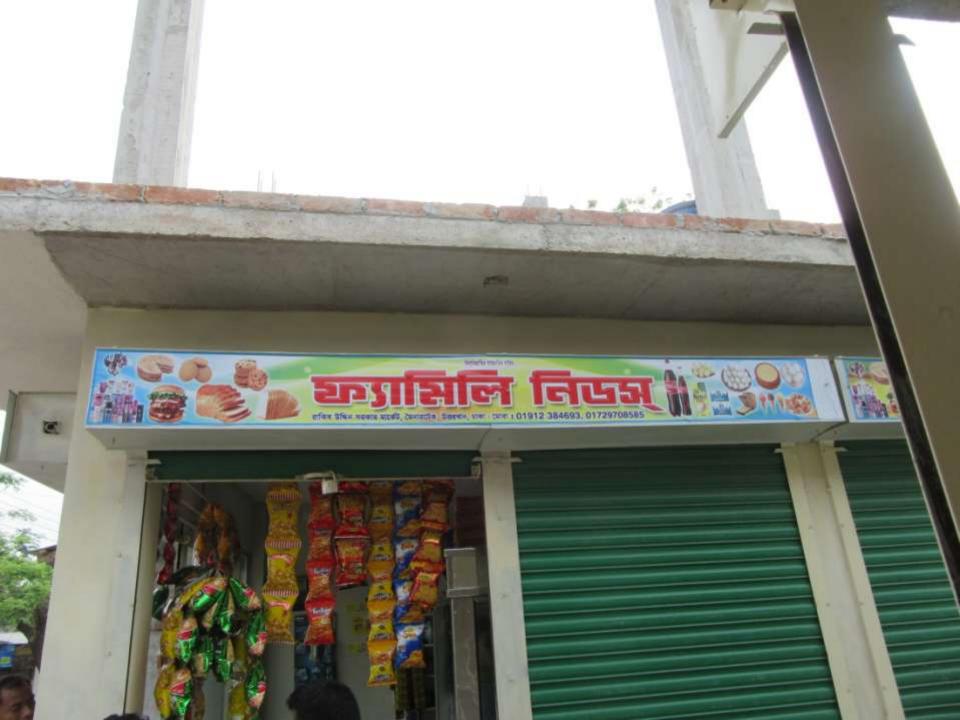

#### Proposed NU Business Name: FAMILY NEEDS

Project identification and prepared by: Md. Abu Bakkar Siddique, Dakshinkhan Unit, Dhaka Project verified by: MD. Rofiqul Islam

Grameen Shakti Samajik Byabosha Ltd.

| Proposed Nobin Udyokta Business Info                 |   |                                                                                                                                                                                                                                                                                                                                                                                   |  |  |  |
|------------------------------------------------------|---|-----------------------------------------------------------------------------------------------------------------------------------------------------------------------------------------------------------------------------------------------------------------------------------------------------------------------------------------------------------------------------------|--|--|--|
| Business Name                                        | : | FAMILY NEEDS                                                                                                                                                                                                                                                                                                                                                                      |  |  |  |
| Location                                             | : | Moinertake, Uttarkhan, Dhaka                                                                                                                                                                                                                                                                                                                                                      |  |  |  |
| Total Investment in BDT                              | : | BDT 4,25,000/-                                                                                                                                                                                                                                                                                                                                                                    |  |  |  |
| Financing                                            | : | Self BDT 2,75,000/- (from existing business) 65%                                                                                                                                                                                                                                                                                                                                  |  |  |  |
|                                                      |   | Required Investment BDT 1,50,000/- (as equity) 35%                                                                                                                                                                                                                                                                                                                                |  |  |  |
| Present salary/drawings<br>from business (estimates) | : | BDT 5,000                                                                                                                                                                                                                                                                                                                                                                         |  |  |  |
| Proposed Salary                                      | : | BDT 5,000                                                                                                                                                                                                                                                                                                                                                                         |  |  |  |
| Size of shop                                         | : | 20 ft x 13 ft= 260 square ft                                                                                                                                                                                                                                                                                                                                                      |  |  |  |
| Security of the shop                                 | : | BDT 300,000                                                                                                                                                                                                                                                                                                                                                                       |  |  |  |
| Implementation                                       | : | <ul> <li>The business is planned to be scaled up by investment in existing goods like; Rice, Sugar ,Busicute ,Battery, Flour,Chips etc.</li> <li>Average 15% gain on sales.</li> <li>The business is operating by entrepreneur. Existing one employee.</li> <li>The shop is rented.</li> <li>Collects goods from Tangi bazar</li> <li>Agreed grace period is 3 months.</li> </ul> |  |  |  |

Pictures