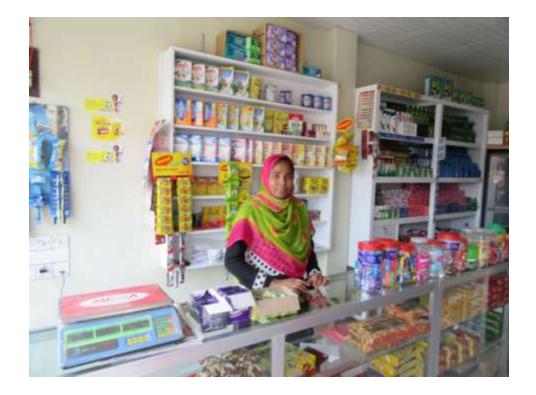

#### Proposed NU Business Name: FAMILY NEEDS



Project identification and prepared by: Md. Abu Bakkar Siddique, Dakshinkhan Unit, Dhaka Project verified by: MD. Rofiqul Islam



Grameen Shakti Samajik Byabosha Ltd.

| Brief Bio of The Proposed Nobin Udyokta                                                                                                                        |       |                                                                                                                                                                                                    |  |  |
|----------------------------------------------------------------------------------------------------------------------------------------------------------------|-------|-------------------------------------------------------------------------------------