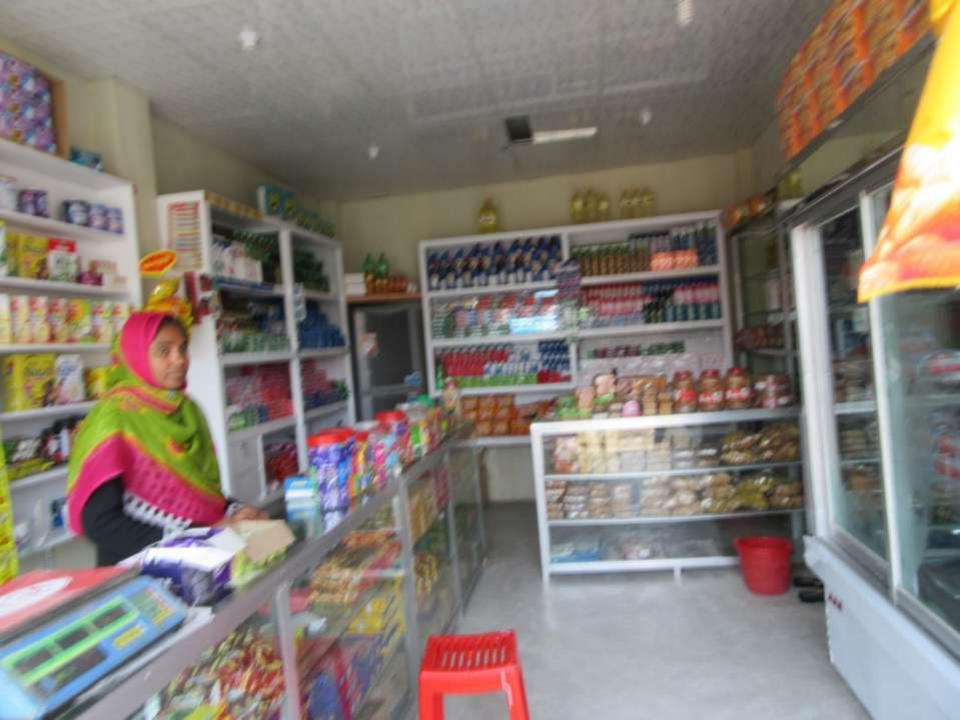

| Proposed Nobin Udyokta Business Info                 |   |                                                                                                                                                                                                                                                                                                                                                                                   |  |  |  |
|------------------------------------------------------|---|-----------------------------------------------------------------------------------------------------------------------------------------------------------------------------------------------------------------------------------------------------------------------------------------------------------------------------------------------------------------------------------|--|--|--|
| Business Name                                        | : | FAMILY NEEDS                                                                                                                                                                                                                                                                                                                                                                      |  |  |  |
| Location                                             | : | Moinertake, Uttarkhan, Dhaka                                                                                                                                                                                                                                                                                                                                                      |  |  |  |
| Total Investment in BDT                              | : | BDT 4,25,000/-                                                                                                                                                                                                                                                                                                                                                                    |  |  |  |
| Financing                                            | : | Self BDT 2,75,000/- (from existing business) 65%                                                                                                                                                                                                                                                                                                                                  |  |  |  |
|                                                      |   | Required Investment BDT 1,50,000/- (as equity) 35%                                                                                                                                                                                                                                                                                                                                |  |  |  |
| Present salary/drawings<br>from business (estimates) | : | BDT 5,000                                                                                                                                                                                                                                                                                                                                                                         |  |  |  |
| Proposed Salary                                      | : | BDT 5,000                                                                                                                                                                                                                                                                                                                                                                         |  |  |  |
| Size of shop                                         | : | 20 ft x 13 ft= 260 square ft                                                                                                                                                                                                                                                                                                                                                      |  |  |  |
| Security of the shop                                 | : | BDT 300,000                                                                                                                                                                                                                                                                                                                                                                       |  |  |  |
| Implementation                                       | : | <ul> <li>The business is planned to be scaled up by investment in existing goods like; Rice, Sugar ,Busicute ,Battery, Flour,Chips etc.</li> <li>Average 15% gain on sales.</li> <li>The business is operating by entrepreneur. Existing one employee.</li> <li>The shop is rented.</li> <li>Collects goods from Tangi bazar</li> <li>Agreed grace period is 3 months.</li> </ul> |  |  |  |

Pictures