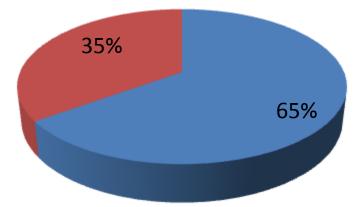

| Proposed Nobin Udyokta Business Info                 |   |                                                                                                                                                                                                                                                                                                                                                                                   |  |  |  |
|------------------------------------------------------|---|-----------------------------------------------------------------------------------------------------------------------------------------------------------------------------------------------------------------------------------------------------------------------------------------------------------------------------------------------------------------------------------|--|--|--|
| Business Name                                        | : | FAMILY NEEDS                                                                                                                                                                                                                                                                                                                                                                      |  |  |  |
| Location                                             | : | Moinertake, Uttarkhan, Dhaka                                                                                                                                                                                                                                                                                                                                                      |  |  |  |
| Total Investment in BDT                              | : | BDT 4,25,000/-                                                                                                                                                                                                                                                                                                                                                                    |  |  |  |
| Financing                                            | : | Self BDT 2,75,000/- (from existing business) 65%                                                                                                                                                                                                                                                                                                                                  |  |  |  |
|                                                      |   | Required Investment BDT 1,50,000/- (as equity) 35%                                                                                                                                                                                                                                                                                                                                |  |  |  |
| Present salary/drawings<br>from business (estimates) | : | BDT 5,000                                                                                                                                                                                                                                                                                                                                                                         |  |  |  |
| Proposed Salary                                      | : | BDT 5,000                                                                                                                                                                                                                                                                                                                                                                         |  |  |  |
| Size of shop                                         | : | 20 ft x 13 ft= 260 square ft                                                                                                                                                                                                                                                                                                                                                      |  |  |  |
| Security of the shop                                 | : | BDT 300,000                                                                                                                                                                                                                                                                                                                                                                       |  |  |  |
| Implementation                                       | : | <ul> <li>The business is planned to be scaled up by investment in existing goods like; Rice, Sugar ,Busicute ,Battery, Flour,Chips etc.</li> <li>Average 15% gain on sales.</li> <li>The business is operating by entrepreneur. Existing one employee.</li> <li>The shop is rented.</li> <li>Collects goods from Tangi bazar</li> <li>Agreed grace period is 3 months.</li> </ul> |  |  |  |