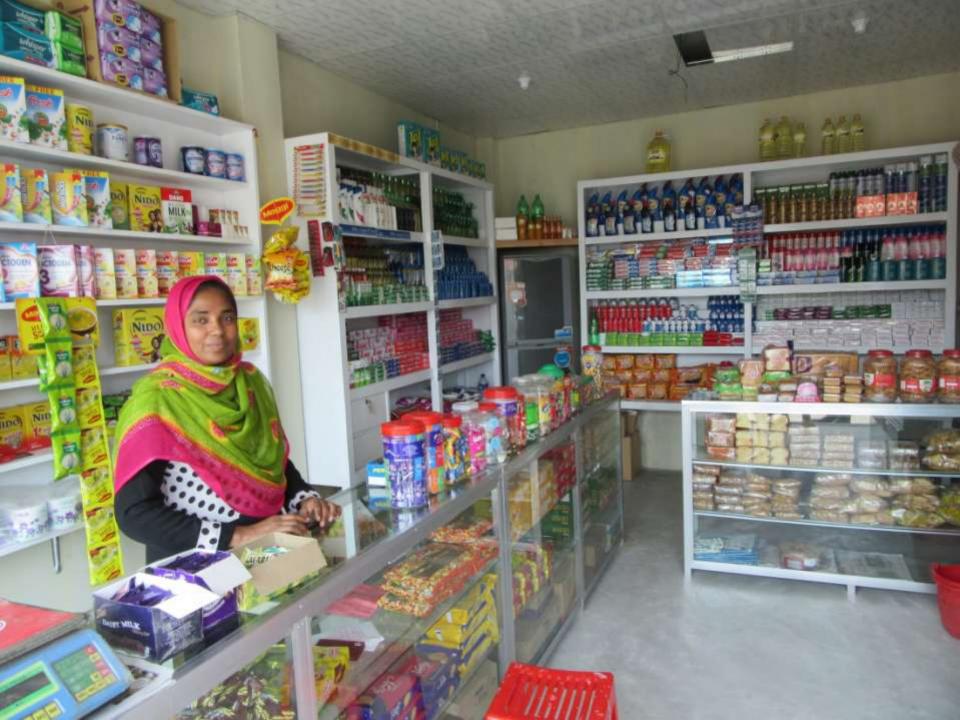

Pictures

| Proposed Nobin Udyokta Business Info                 |   |                                                                                                                                                                                                                                                                                                                                                                                   |  |  |  |
|------------------------------------------------------|---|-----------------------------------------------------------------------------------------------------------------------------------------------------------------------------------------------------------------------------------------------------------------------------------------------------------------------------------------------------------------------------------|--|--|--|
| Business Name                                        | : | FAMILY NEEDS                                                                                                                                                                                                                                                                                                                                                                      |  |  |  |
| Location                                             | : | Moinertake, Uttarkhan, Dhaka                                                                                                                                                                                                                                                                                                                                                      |  |  |  |
| Total Investment in BDT                              | : | BDT 4,25,000/-                                                                                                                                                                                                                                                                                                                                                                    |  |  |  |
| Financing                                            | : | Self BDT 2,75,000/- (from existing business) 65%                                                                                                                                                                                                                                                                                                                                  |  |  |  |
|                                                      |   | Required Investment BDT 1,50,000/- (as equity) 35%                                                                                                                                                                                                                                                                                                                                |  |  |  |
| Present salary/drawings<br>from business (estimates) | : | BDT 5,000                                                                                                                                                                                                                                                                                                                                                                         |  |  |  |
| Proposed Salary                                      | : | BDT 5,000                                                                                                                                                                                                                                                                                                                                                                         |  |  |  |
| Size of shop                                         | : | 20 ft x 13 ft= 260 square ft                                                                                                                                                                                                                                                                                                                                                      |  |  |  |
| Security of the shop                                 | : | BDT 300,000                                                                                                                                                                                                                                                                                                                                                                       |  |  |  |
| Implementation                                       | : | <ul> <li>The business is planned to be scaled up by investment in existing goods like; Rice, Sugar ,Busicute ,Battery, Flour,Chips etc.</li> <li>Average 15% gain on sales.</li> <li>The business is operating by entrepreneur. Existing one employee.</li> <li>The shop is rented.</li> <li>Collects goods from Tangi bazar</li> <li>Agreed grace period is 3 months.</li> </ul> |  |  |  |