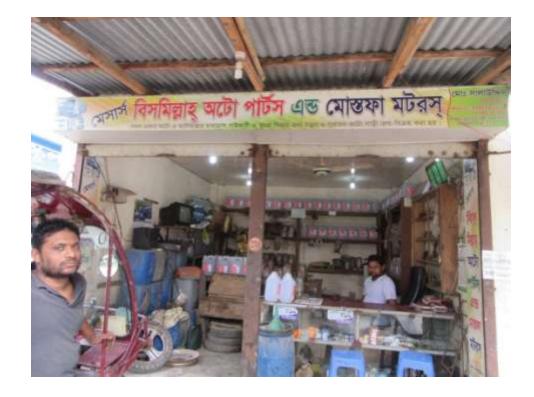

| Proposed Nobin Udyokta Business Info                 |   |                                                                                                                                                                                                                                                                                                                                                                                                                                                                                   |  |
|------------------------------------------------------|---|-----------------------------------------------------------------------------------------------------------------------------------------------------------------------------------------------------------------------------------------------------------------------------------------------------------------------------------------------------------------------------------------------------------------------------------------------------------------------------------|--|
| Business Name                                        | : | M/S BISMILLAH AUTO PARTS & MOSTAFA MOTORS                                                                                                                                                                                                                                                                                                                                                                                                                                         |  |
| Location                                             | : | Ayesa super market, moinertak bazer, Dhaka-1230                                                                                                                                                                                                                                                                                                                                                                                                                                   |  |
| Total Investment in BDT                              | : | BDT 225,000/-                                                                                                                                                                                                                                                                                                                                                                                                                                                                     |  |
| Financing                                            | : | Self BDT 1,25,000/- (from existing business) 55%<br>Required Investment BDT 100,000/- (as equity) 45%                                                                                                                                                                                                                                                                                                                                                                             |  |
| Present salary/drawings<br>from business (estimates) | • | BDT 5,000                                                                                                                                                                                                                                                                                                                                                                                                                                                                         |  |
| Proposed Salary                                      | : | BDT 5,000                                                                                                                                                                                                                                                                                                                                                                                                                                                                         |  |
| Size of shop                                         | : | 13 ft x 12 ft= 156 square ft                                                                                                                                                                                                                                                                                                                                                                                                                                                      |  |
| Security of the shop                                 | : | BDT 60,000                                                                                                                                                                                                                                                                                                                                                                                                                                                                        |  |
| Implementation                                       | : | <ul> <li>The business is planned to be scaled up by investment in existing goods like; betarry water, motor, chaka, dispendal, tyre, charger biarings etc.</li> <li>Average 20% gain on sales.</li> <li>The business is operating by entrepreneur. Existing two employee.</li> <li>After getting equity fund one employee will be appointed.</li> <li>The shop is rented.</li> <li>Collects goods from bongsal Bazaar, Dhaka</li> <li>Agreed grace period is 3 months.</li> </ul> |  |

Pictures

ka ka dia ka ka ka ka