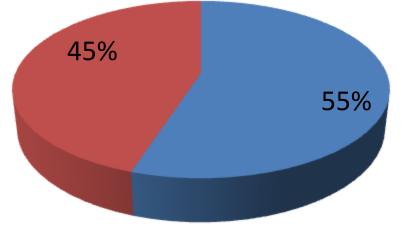

| Proposed Nobin Udyokta Business Info                 |   |                                                                                                                                                                                                                                                                                                                                                                                                                                                                                   |  |
|------------------------------------------------------|---|-----------------------------------------------------------------------------------------------------------------------------------------------------------------------------------------------------------------------------------------------------------------------------------------------------------------------------------------------------------------------------------------------------------------------------------------------------------------------------------|--|
| Business Name                                        | : | M/S BISMILLAH AUTO PARTS & MOSTAFA MOTORS                                                                                                                                                                                                                                                                                                                                                                                                                                         |  |
| Location                                             | : | Ayesa super market, moinertak bazer, Dhaka-1230                                                                                                                                                                                                                                                                                                                                                                                                                                   |  |
| Total Investment in BDT                              | : | BDT 225,000/-                                                                                                                                                                                                                                                                                                                                                                                                                                                                     |  |
| Financing                                            | : | Self BDT 1,25,000/- (from existing business) 55%<br>Required Investment BDT 100,000/- (as equity) 45%                                                                                                                                                                                                                                                                                                                                                                             |  |
| Present salary/drawings<br>from business (estimates) | • | BDT 5,000                                                                                                                                                                                                                                                                                                                                                                                                                                                                         |  |
| Proposed Salary                                      | : | BDT 5,000                                                                                                                                                                                                                                                                                                                                                                                                                                                                         |  |
| Size of shop                                         | : | 13 ft x 12 ft= 156 square ft                                                                                                                                                                                                                                                                                                                                                                                                                                                      |  |
| Security of the shop                                 | : | BDT 60,000                                                                                                                                                                                                                                                                                                                                                                                                                                                                        |  |
| Implementation                                       | : | <ul> <li>The business is planned to be scaled up by investment in existing goods like; betarry water, motor, chaka, dispendal, tyre, charger biarings etc.</li> <li>Average 20% gain on sales.</li> <li>The business is operating by entrepreneur. Existing two employee.</li> <li>After getting equity fund one employee will be appointed.</li> <li>The shop is rented.</li> <li>Collects goods from bongsal Bazaar, Dhaka</li> <li>Agreed grace period is 3 months.</li> </ul> |  |