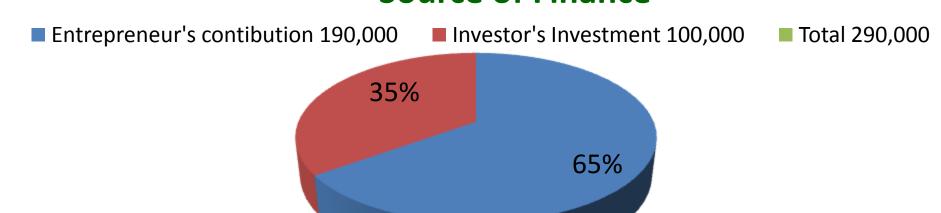

| Investment Breakdown |          |          |                |  |  |
|----------------------|----------|----------|----------------|--|--|
| Particulars          | Existing | Proposed | Proposed Total |  |  |
| Racsin               | 43,750   | 30,000   | 73,750         |  |  |
| Board                | 4,250    | 10,000   | 14,250         |  |  |
| Foam                 | 9,000    | 5,000    | 14,000         |  |  |
| Giper                | 3,150    | 5,000    | 8,150          |  |  |
| Ranar                | 3,000    | 5,000    | 8,000          |  |  |
| Stiker               | 4,900    | 10,000   | 14,900         |  |  |
| Magnet               | 1,500    | 5,000    | 6,500          |  |  |
| Frame                | 6,800    | 0        | 6,800          |  |  |
| Made Purse           | 19,125   | 0        | 19,125         |  |  |
| Others               | 4,525    | 30,000   | 34,525         |  |  |
| Machinariess         | 90,000   |          | 90,000         |  |  |
| Total                | 190,000  | 100,000  | 290,000        |  |  |

### **Source of Finance**

| Financial Projection (BDT)        |       |         |           |           |  |
|-----------------------------------|-------|---------|-----------|-----------|--|
| Particular                        | Daily | Monthly | 1st Year  | 2nd Year  |  |
| Revenue (sales)                   |       |         |           |           |  |
| Ladies Purse                      | 8,800 | 264,000 | 3,168,000 | 3,326,400 |  |
| Total Sales (A)                   | 8,800 | 264,000 | 3,168,000 | 3,326,400 |  |
| Less. Variable Expense            |       |         |           |           |  |
| Fabrics                           | 6,424 | 192,720 | 2,312,640 | 2,428,272 |  |
| Total variable Expense (B)        | 6,424 | 192,720 | 2,312,640 | 2,428,272 |  |
| Contribution Margin (CM) [C=(A-B) | 2,376 | 71,280  | 855,360   | 898,128   |  |
| Less. Fixed Expense               |       |         |           |           |  |
| Rent                              |       | 5,000   | 60,000    | 60,000    |  |
| Electricity Bill                  |       | 1500    | 18,000    | 18,000    |  |
| Transportation                    |       | 10,000  | 120,000   | 120,000   |  |
| Mobile Bill                       |       | 500     | 6,000     | 6,000     |  |
| Salary (sttaf)                    |       | 36,000  | 432,000   | 432,000   |  |
| Salary (self)                     |       | 6,000   | 72,000    | 72,000    |  |
| Non Cash Item                     |       |         |           |           |  |
| Depreciation                      |       | 1500    | 18,000    | 18,000    |  |
| Total Fixed Cost                  |       | 60,500  | 726,000   | 726,000   |  |
| Net Profit (E) [C-D)              |       | 10,780  | 129,360   | 172,128   |  |
| Investment Payback                |       |         | 60,000    | 60,000    |  |