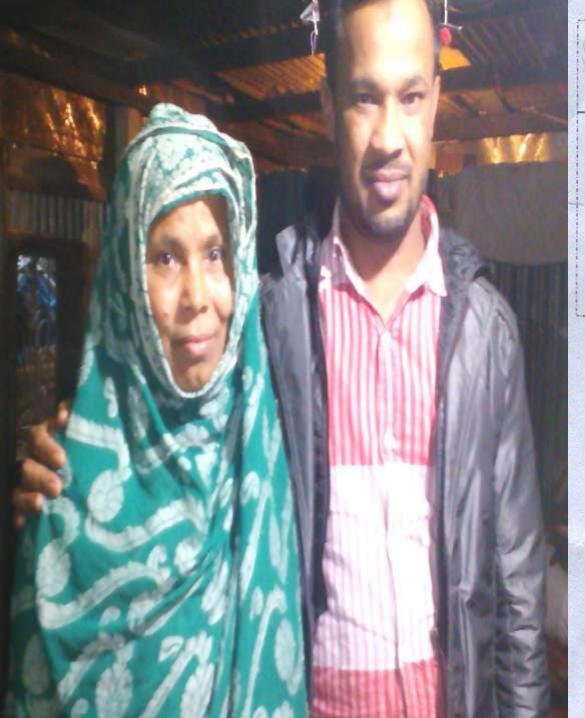

|                  |       |            |         |        |      |                        |       |               |       |      |
| -              | -      |             |      |                            |       |                       | 1      |                                                                       |                  |       |            |         |        |      | 17                     |       |               |       |      |
|                |        | -           |      |                            |       |                       |        |                                                                       |                  |       | 7          |         |        |      | र विक्ति प्राप्त प्रस् | 4     |               |       |      |





গণপ্রজাতন্ত্রী বাংলাদেশ সরকার Government of the People's Republic of Bangladesh NATIONAL ID CARD / জাতীয় পরিচয় পত্র



নাম: মোঃ আবু হোসেন

Name: Md Abul Hosen

পিতা: মোঃ আঃ ছাত্তার

মাতা: হাজেরা বেগম

Date of Birth: 28 Dec 1986

ID NO: 6710239206216

এই কার্ডটি গণপ্রজাতন্ত্রী বাংলাদেশ সরকারের সম্পত্তি। কার্ডটি ব্যবহারকারী ব্যতীত অন্য কোথাও পাওয়া গেলে নিকটস্থ পোষ্ট অফিসে জমা দেয়ার জন্য অনুরোধ করা হলো।

ঠিকানা: গ্রাম/রাস্তা: বড় দাবুরপুরা, বড় দাবুরপুরা, ডাকঘর: সুলতানসাদী - ১৪৫০, আডাইহাজার, নারায়নগঞ্জ

প্রদানকারী কর্তৃপক্ষের স্বাক্ষর প্রদানের তারিখ: ১২/০৬/২০০৮



# Thank You