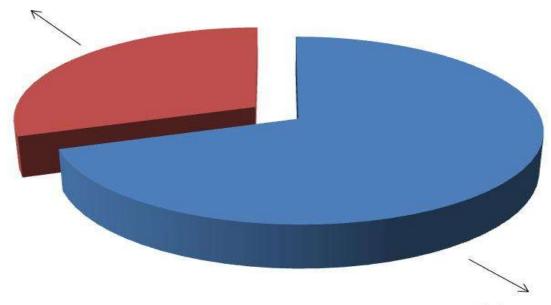

## SOURCE OF FINANCE

- Entrepreneur's Contribution BDT 348,000
- GTT's Investment BDT 150,000
- Total Capital BDT 498,000

Entrepreneur's Contribution 70%