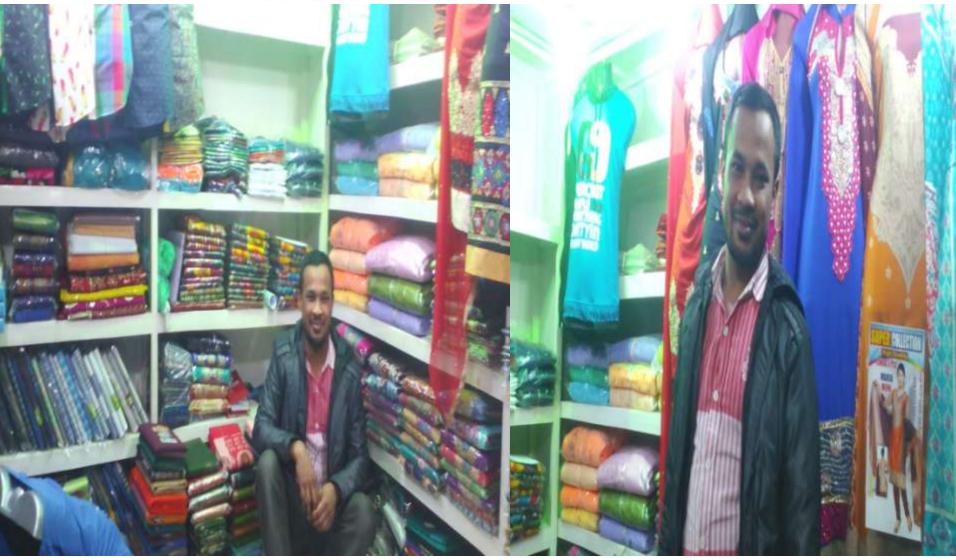

# PROPOSED NOBIN UDYOKTA BUSINESS INFO

| Business Name                                                | •• | M/S Mazid Bostraloy                                                                   |
|--------------------------------------------------------------|----|---------------------------------------------------------------------------------------|
| Address/ Location                                            | :  | Shaha Jalal Super Market, Araihazar, Narayanganj.                                     |
| Total Investment in BDT                                      | :  | Tk. 498,000                                                                           |
| Financing                                                    | :  | Self Tk. 348,000 (from existing business) Required Investment Tk. 150,000 (as equity) |
| Present salary/drawings from business                        | •  | Taka 5,000 (Five thousand)                                                            |
| Proposed Salary (estimates)                                  | •• | Taka 6,000 (Six thousand)                                                             |
| Proposed Business<br>Implementation Plan                     |    |                                                                                       |
| (i) % of present gross profit margin                         | :  | On products 20%                                                                       |
| (ii) Estimated % of proposed gross profit margin             | :  | On products 20%                                                                       |
| (iii) In future risk mgt. plan<br>(from fire, disaster etc.) | :  |                                                                                       |

# Pictures

বিস্মিল্লাহির রাহ্মানির রাহিম