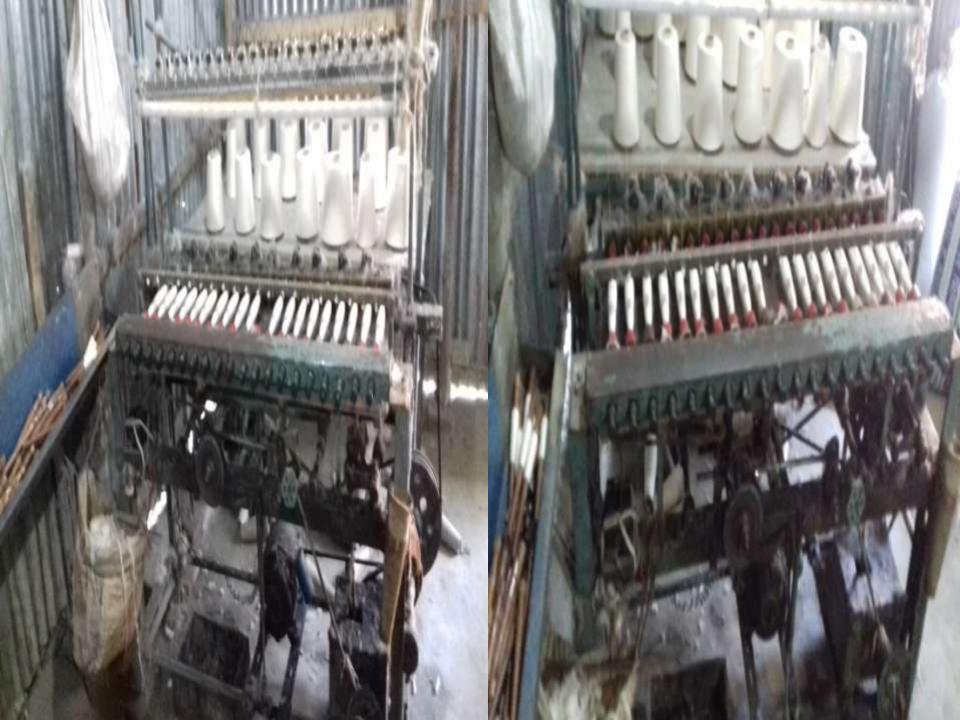

#### PRESENT & PROPOSED INVESTMENT BREAKDOWN

| Particula                                                                              | Existing<br>Business            | Proposed<br>(BDT) | Total<br>(BDT) |         |
|----------------------------------------------------------------------------------------|---------------------------------|-------------------|----------------|---------|
| Existing                                                                               | Proposed                        | (BDT)             |                | ( )     |
| Investment in products (gauze cloth and thread etc)                                    | Investment in products (thread) | 192,200           | 200,000        | 392,200 |
| Investment in Machineries (power loom machine- 12 pics and related machine-1 pics etc) |                                 |                   |                | 334,000 |
| Investment in Equipments (scissors, calculator and bulb etc.)                          |                                 |                   |                | 1,400   |
| Cash in hand                                                                           |                                 |                   |                | 1,400   |
| Debtors (Since January, 2016 to at present)                                            |                                 |                   |                | 20,000  |
| Decoration (fixture and fittings)                                                      | 20,800                          |                   | 20,800         |         |
| Advance to worker                                                                      | 13,200                          |                   | 13,200         |         |
| Total Capital                                                                          |                                 |                   | 200,000        | 783,000 |