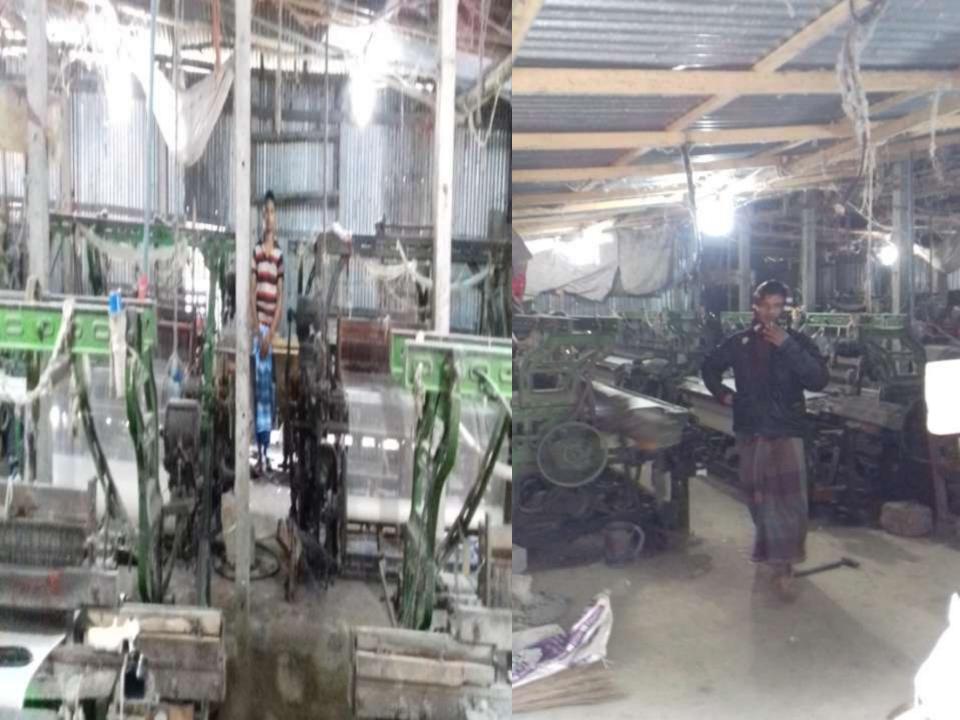

## PROPOSED NOBIN UDYOKTA BUSINESS INFO

| Business Name                                                | : | Abu Hamza Textile                                                                     |
|--------------------------------------------------------------|---|---------------------------------------------------------------------------------------|
| Address/ Location                                            | : | Gazipur bazar, Araihazar, Narayangonj.                                                |
| Total Investment in BDT                                      | : | Tk. 783,000                                                                           |
| Financing                                                    | : | Self Tk. 583,000 (from existing business) Required Investment Tk. 200,000 (as equity) |
| Present salary/drawings from business                        | : | BDT 11,000 (Eleven thousand)                                                          |
| Proposed Salary                                              | : | BDT 11,000 (Eleven thousand)                                                          |
| Proposed Business Implementation Plan                        |   |                                                                                       |
| (i) % of present gross profit margin                         | : | On products 8%.                                                                       |
| (ii) Estimated % of proposed gross profit margin             | : | On products 8%.                                                                       |
| (iii) In future risk mgt. plan<br>(from fire, disaster etc.) |   |                                                                                       |

#### PRESENT & PROPOSED INVESTMENT BREAKDOWN

| Particula                                                                              | Existing<br>Business            | Proposed<br>(BDT) | Total<br>(BDT) |         |
|----------------------------------------------------------------------------------------|---------------------------------|-------------------|----------------|---------|
| Existing                                                                               | Proposed                        | (BDT)             |                | ( )     |
| Investment in products (gauze cloth and thread etc)                                    | Investment in products (thread) | 192,200           | 200,000        | 392,200 |
| Investment in Machineries (power loom machine- 12 pics and related machine-1 pics etc) |                                 |                   |                | 334,000 |
| Investment in Equipments (scissors, calculator and bulb etc.)                          |                                 |                   |                | 1,400   |
| Cash in hand                                                                           |                                 |                   |                | 1,400   |
| Debtors (Since January, 2016 to at present)                                            |                                 |                   |                | 20,000  |
| Decoration (fixture and fittings)                                                      | 20,800                          |                   | 20,800         |         |
| Advance to worker                                                                      | 13,200                          |                   | 13,200         |         |
| Total Capital                                                                          |                                 |                   | 200,000        | 783,000 |