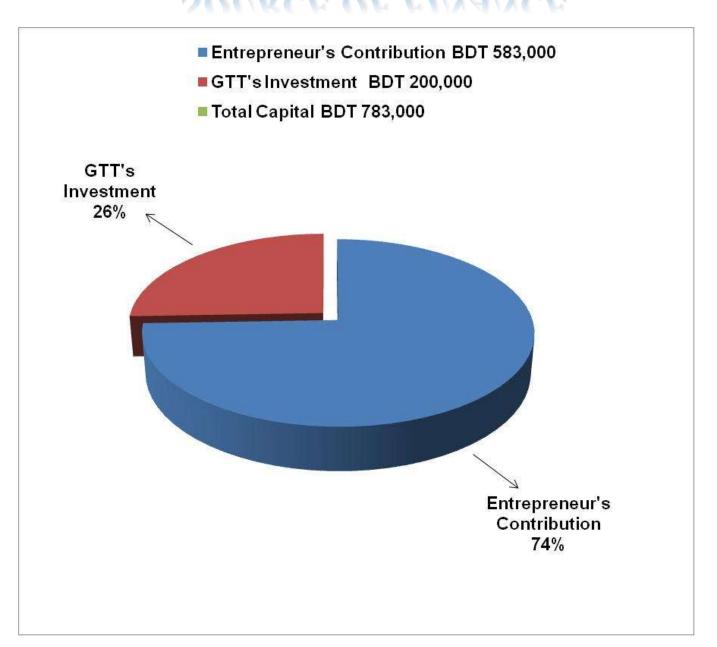

#### PRESENT & PROPOSED INVESTMENT BREAKDOWN

| Particula                                                                              | Existing<br>Business            | Proposed<br>(BDT) | Total<br>(BDT) |         |
|----------------------------------------------------------------------------------------|---------------------------------|-------------------|----------------|---------|
| Existing                                                                               | Proposed                        | (BDT)             |                | ( )     |
| Investment in products (gauze cloth and thread etc)                                    | Investment in products (thread) | 192,200           | 200,000        | 392,200 |
| Investment in Machineries (power loom machine- 12 pics and related machine-1 pics etc) |                                 |                   |                | 334,000 |
| Investment in Equipments (scissors, calculator and bulb etc.)                          |                                 |                   |                | 1,400   |
| Cash in hand                                                                           |                                 |                   |                | 1,400   |
| Debtors (Since January, 2016 to at present)                                            |                                 |                   |                | 20,000  |
| Decoration (fixture and fittings)                                                      | 20,800                          |                   | 20,800         |         |
| Advance to worker                                                                      | 13,200                          |                   | 13,200         |         |
| Total Capital                                                                          |                                 |                   | 200,000        | 783,000 |