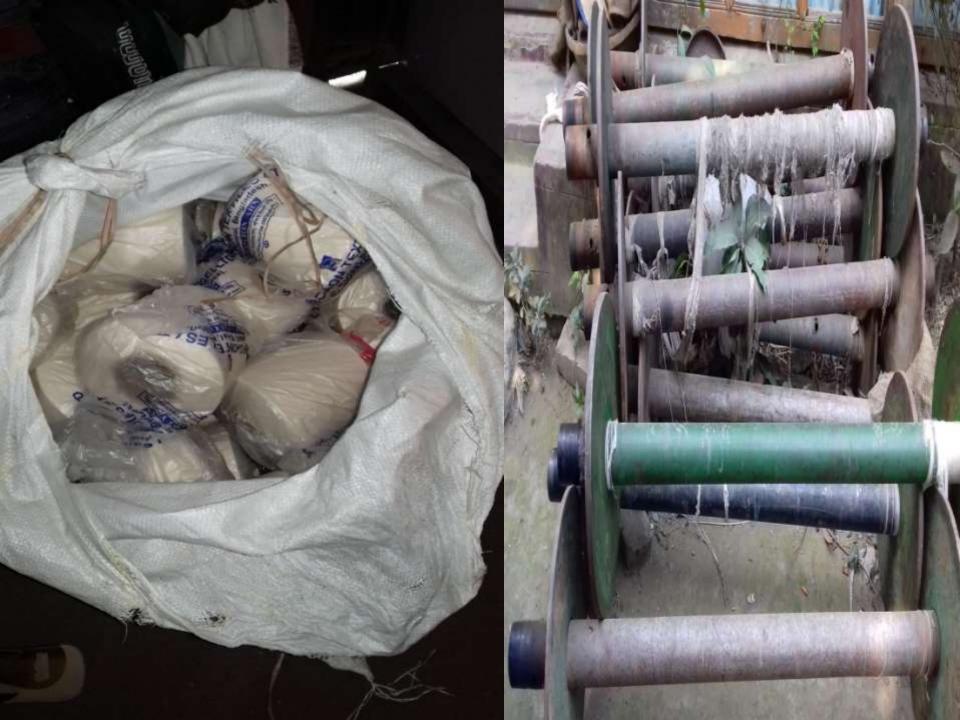

#### PRESENT & PROPOSED INVESTMENT BREAKDOWN

| Particula                                                                              | Existing<br>Business            | Proposed<br>(BDT) | Total<br>(BDT) |         |
|----------------------------------------------------------------------------------------|---------------------------------|-------------------|----------------|---------|
| Existing                                                                               | Proposed                        | (BDT)             |                | ( )     |
| Investment in products (gauze cloth and thread etc)                                    | Investment in products (thread) | 192,200           | 200,000        | 392,200 |
| Investment in Machineries (power loom machine- 12 pics and related machine-1 pics etc) |                                 |                   |                | 334,000 |
| Investment in Equipments (scissors, calculator and bulb etc.)                          |                                 |                   |                | 1,400   |
| Cash in hand                                                                           |                                 |                   |                | 1,400   |
| Debtors (Since January, 2016 to at present)                                            |                                 |                   |                | 20,000  |
| Decoration (fixture and fittings)                                                      | 20,800                          |                   | 20,800         |         |
| Advance to worker                                                                      | 13,200                          |                   | 13,200         |         |
| Total Capital                                                                          |                                 |                   | 200,000        | 783,000 |