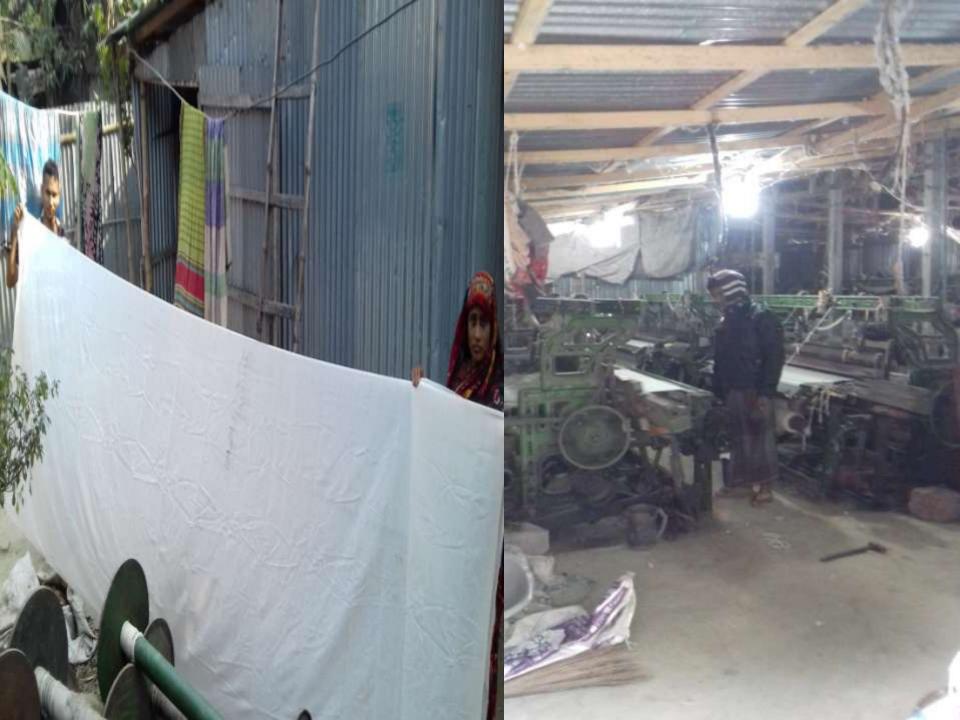

## PROPOSED NOBIN UDYOKTA BUSINESS INFO

| Business Name                                                | : | Abu Hamza Textile                                                                     |
|--------------------------------------------------------------|---|---------------------------------------------------------------------------------------|
| Address/ Location                                            | : | Gazipur bazar, Araihazar, Narayangonj.                                                |
| Total Investment in BDT                                      | : | Tk. 783,000                                                                           |
| Financing                                                    | : | Self Tk. 583,000 (from existing business) Required Investment Tk. 200,000 (as equity) |
| Present salary/drawings from business                        | : | BDT 11,000 (Eleven thousand)                                                          |
| Proposed Salary                                              | : | BDT 11,000 (Eleven thousand)                                                          |
| Proposed Business Implementation Plan                        |   |                                                                                       |
| (i) % of present gross profit margin                         | : | On products 8%.                                                                       |
| (ii) Estimated % of proposed gross profit margin             | : | On products 8%.                                                                       |
| (iii) In future risk mgt. plan<br>(from fire, disaster etc.) |   |                                                                                       |

#### PRESENT & PROPOSED INVESTMENT BREAKDOWN

| Particula                                                                              | Existing<br>Business            | Proposed<br>(BDT) | Total<br>(BDT) |         |
|----------------------------------------------------------------------------------------|---------------------------------|-------------------|----------------|---------|
| Existing                                                                               | Proposed                        | (BDT)             |                | ( )     |
| Investment in products (gauze cloth and thread etc)                                    | Investment in products (thread) | 192,200           | 200,000        | 392,200 |
| Investment in Machineries (power loom machine- 12 pics and related machine-1 pics etc) |                                 |                   |                | 334,000 |
| Investment in Equipments (scissors, calculator and bulb etc.)                          |                                 |                   |                | 1,400   |
| Cash in hand                                                                           |                                 |                   |                | 1,400   |
| Debtors (Since January, 2016 to at present)                                            |                                 |                   |                | 20,000  |
| Decoration (fixture and fittings)                                                      | 20,800                          |                   | 20,800         |         |
| Advance to worker                                                                      | 13,200                          |                   | 13,200         |         |
| Total Capital                                                                          |                                 |                   | 200,000        | 783,000 |