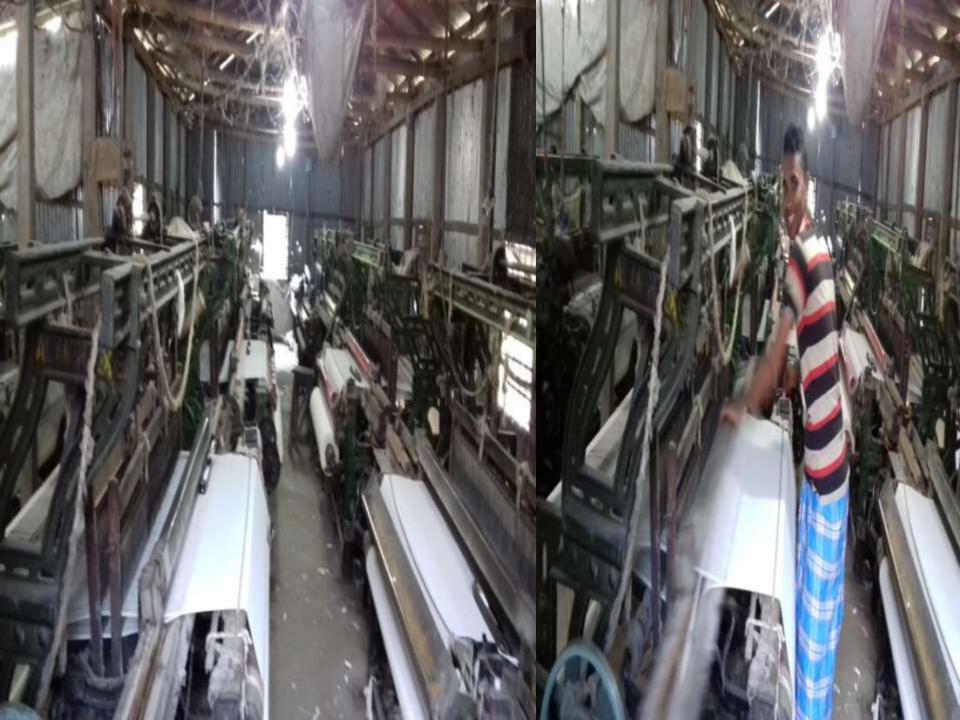

## PROPOSED NOBIN UDYOKTA BUSINESS INFO

| Business Name                                                | : | Abu Hamza Textile                                                                     |
|--------------------------------------------------------------|---|---------------------------------------------------------------------------------------|
| Address/ Location                                            | : | Gazipur bazar, Araihazar, Narayangonj.                                                |
| Total Investment in BDT                                      | : | Tk. 783,000                                                                           |
| Financing                                                    | : | Self Tk. 583,000 (from existing business) Required Investment Tk. 200,000 (as equity) |
| Present salary/drawings from business                        | : | BDT 11,000 (Eleven thousand)                                                          |
| Proposed Salary                                              | : | BDT 11,000 (Eleven thousand)                                                          |
| Proposed Business Implementation Plan                        |   |                                                                                       |
| (i) % of present gross profit margin                         | : | On products 8%.                                                                       |
| (ii) Estimated % of proposed gross profit margin             | : | On products 8%.                                                                       |
| (iii) In future risk mgt. plan<br>(from fire, disaster etc.) |   |                                                                                       |

#### PRESENT & PROPOSED INVESTMENT BREAKDOWN

| Particula                                                                              | Existing<br>Business            | Proposed<br>(BDT) | Total<br>(BDT) |         |
|----------------------------------------------------------------------------------------|---------------------------------|-------------------|----------------|---------|
| Existing                                                                               | Proposed                        | (BDT)             |                | ( )     |
| Investment in products (gauze cloth and thread etc)                                    | Investment in products (thread) | 192,200           | 200,000        | 392,200 |
| Investment in Machineries (power loom machine- 12 pics and related machine-1 pics etc) |                                 |                   |                | 334,000 |
| Investment in Equipments (scissors, calculator and bulb etc.)                          |                                 |                   |                | 1,400   |
| Cash in hand                                                                           |                                 |                   |                | 1,400   |
| Debtors (Since January, 2016 to at present)                                            |                                 |                   |                | 20,000  |
| Decoration (fixture and fittings)                                                      | 20,800                          |                   | 20,800         |         |
| Advance to worker                                                                      | 13,200                          |                   | 13,200         |         |
| Total Capital                                                                          |                                 |                   | 200,000        | 783,000 |