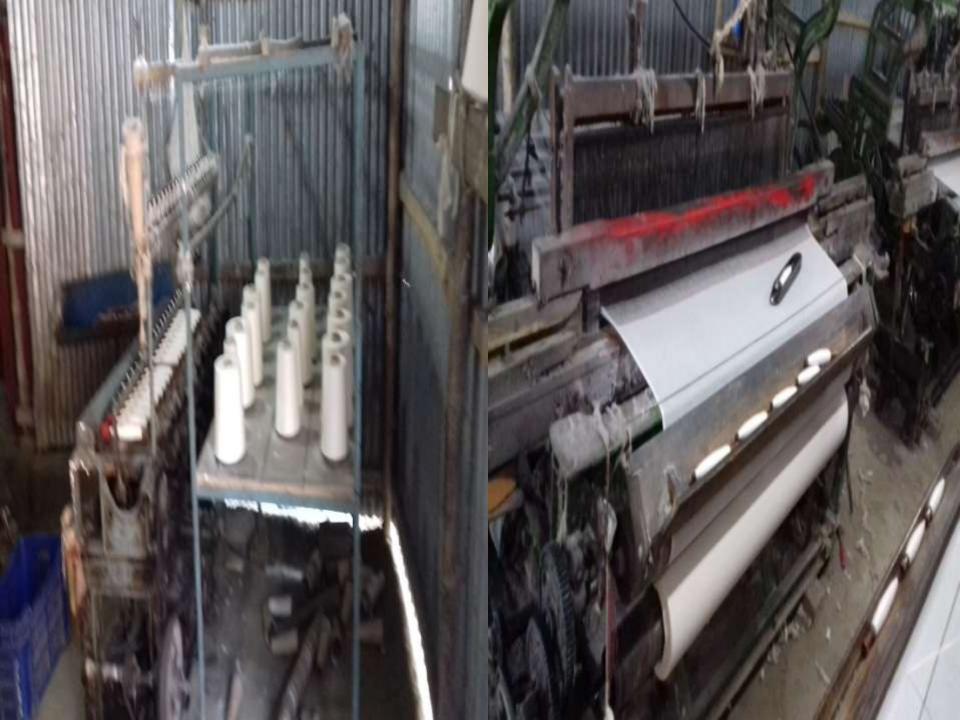

#### PRESENT & PROPOSED INVESTMENT BREAKDOWN

| Particula                                                                              | Existing<br>Business            | Proposed<br>(BDT) | Total<br>(BDT) |         |
|----------------------------------------------------------------------------------------|---------------------------------|-------------------|----------------|---------|
| Existing                                                                               | Proposed                        | (BDT)             |                | ( )     |
| Investment in products (gauze cloth and thread etc)                                    | Investment in products (thread) | 192,200           | 200,000        | 392,200 |
| Investment in Machineries (power loom machine- 12 pics and related machine-1 pics etc) |                                 |                   |                | 334,000 |
| Investment in Equipments (scissors, calculator and bulb etc.)                          |                                 |                   |                | 1,400   |
| Cash in hand                                                                           |                                 |                   |                | 1,400   |
| Debtors (Since January, 2016 to at present)                                            |                                 |                   |                | 20,000  |
| Decoration (fixture and fittings)                                                      | 20,800                          |                   | 20,800         |         |
| Advance to worker                                                                      | 13,200                          |                   | 13,200         |         |
| Total Capital                                                                          |                                 |                   | 200,000        | 783,000 |