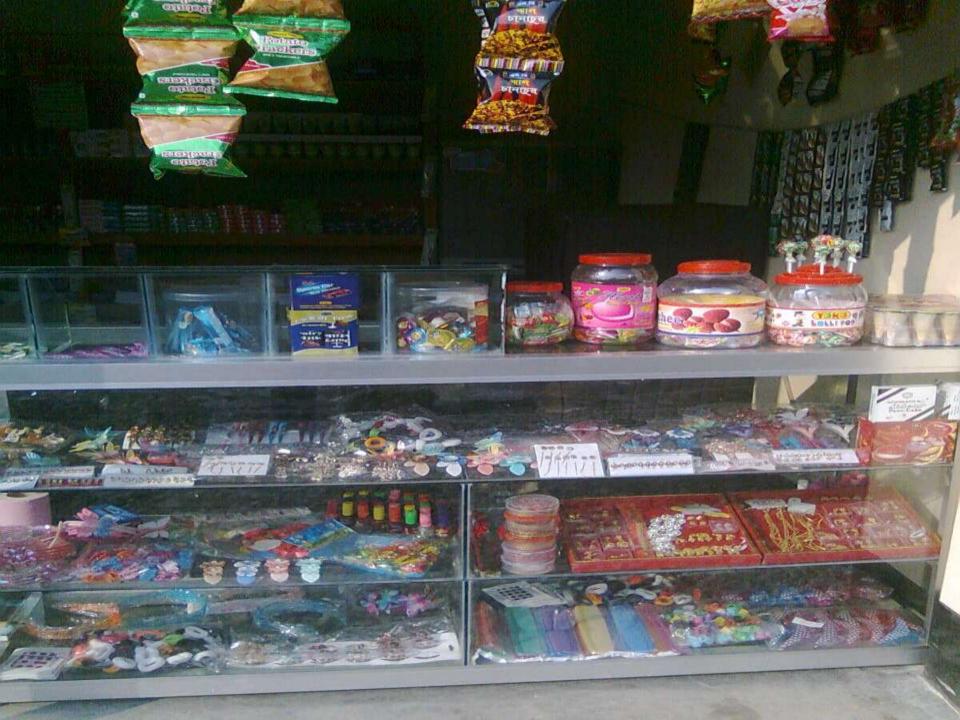

# PROPOSED NOBIN UDYOKTA BUSINESS INFO

| Business Name                                                                                                                                                                         | : | M/S Mayer Dowa Store                                                                                                                                                                                                            |  |  |  |
|---------------------------------------------------------------------------------------------------------------------------------------------------------------------------------------|---|---------------------------------------------------------------------------------------------------------------------------------------------------------------------------------------------------------------------------------|--|--|--|
| Address/ Location                                                                                                                                                                     | : | Moikuile uttopara, Rupshi, Rupganj, Narayanganj.                                                                                                                                                                                |  |  |  |
| Total Investment in BDT                                                                                                                                                               | : | Tk. 270,000                                                                                                                                                                                                                     |  |  |  |
| Financing                                                                                                                                                                             | : | Self Tk. 220,000 (from existing business) Required Investment Tk. 50,000 (as equity)                                                                                                                                            |  |  |  |
| Present salary/drawings from business                                                                                                                                                 | : | BDT 1,500 (One thousand five hundred)                                                                                                                                                                                           |  |  |  |
| Proposed Salary                                                                                                                                                                       | : | BDT 2,500 (Two thousand five hundred)                                                                                                                                                                                           |  |  |  |
| Proposed Business Implementation Plan (i) % of present gross profit margin (ii) Estimated % of proposed gross profit margin (iii) In future risk mgt. plan (from fire, disaster etc.) | : | On Products 15%, from laundry and renting Sound System 100% (Excluding electricity bill & Transportation Cost)  On Products 15%, from laundry and renting Sound System 100% (Excluding electricity bill & Transportation Cost). |  |  |  |

#### PRESENT & PROPOSED INVESTMENT BREAKDOWN

| Partic                                                                                          | Existing Business                                                                               | Proposed | Total  |         |  |
|-------------------------------------------------------------------------------------------------|-------------------------------------------------------------------------------------------------|----------|--------|---------|--|
| Existing                                                                                        | Proposed                                                                                        | (BDT)    | (BDT)  | (BDT)   |  |
| Investment in products (Confectionary item, cosmetics item soft drinks and stationary item etc) | Investment in products (Confectionary item, cosmetics item soft drinks and stationary item etc) | 21,100   | 50,000 | 71,100  |  |
| Investment in machineries and                                                                   | d equipment (Refrigerator,                                                                      |          |        |         |  |
| Sound Box, Iron, fan, light etc                                                                 | <b>(</b> )                                                                                      | 150,000  | -      | 150,000 |  |
| Cash in hand                                                                                    |                                                                                                 | 2,500    | -      | 2,500   |  |
| Decoration (fixture and fittings                                                                | s)                                                                                              |          | _      |         |  |
|                                                                                                 |                                                                                                 | 16,400   |        | 16,400  |  |
| Advance for Shop                                                                                |                                                                                                 | 30,000   | -      | 30,000  |  |
| Total C                                                                                         | apital                                                                                          | 220,000  | 50,000 | 270,000 |  |