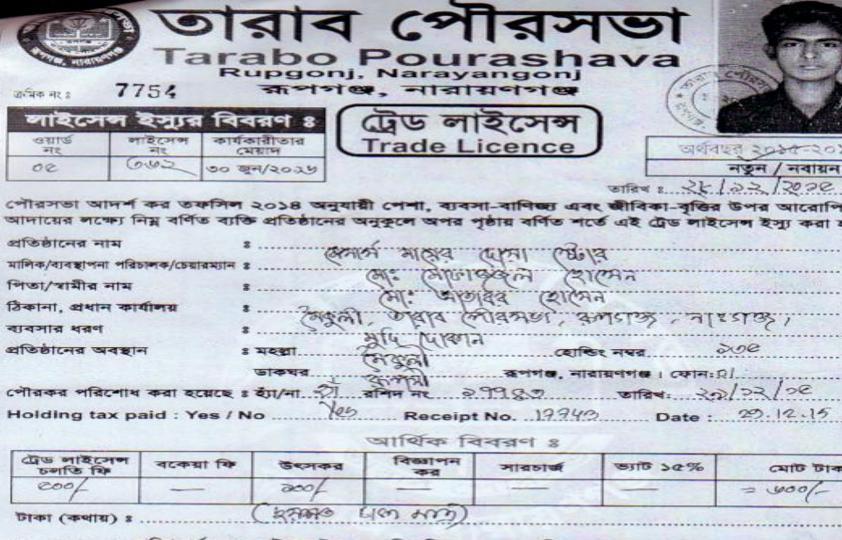

# Pictures

অর্থবছর ২০১৫-২০১৬ নতন / নবায়ন

পৌরসভা আদর্শ কর তঞ্চসিল ২০১৪ অনুযায়ী পেশা, ব্যবসা-বাণিচ্ছ্য এবং জীবিকা-বৃত্তির উপর আরোপিত কর আদায়ের লক্ষ্যে নিমু বর্ণিত ব্যক্তি প্রতিষ্ঠানের অনুকলে অপর প্রচায় বর্ণিত শর্তে এই ট্রেড লাইসেল ইস্য করা হইল। विमाराक्ष्य नार्याक्ष्य 200 ...রূপগঞ্জ, নারায়ণগঞ্জ। ফোন: 🗓 जातिचः २०/२२/१८ Receipt No. 19949 Date: 29.12.15

৩০-০৬-২০১৬ তারিখ পর্যন্ত অত্র লাইলেল বৈধ বলে বিবেচিত হবে এবং প্রতি বছর যথাসময়ে নবায়ন করতে হবে মেয়াদ শেষ হওয়ার পর অত্র লাইসেন্স ব্যবহার করে কোন কার্য সম্পাদন করলে তা অবৈধ ও শান্তিযোগ্য অপরাধ বলে বিবেচিত হবে।

620 লাইসেশটি ট্রেড লাইসেশ তাশিকা রেজিষ্টারের নং পাতায় লিপিবদ্ধ আছে।

28-12-100 লাইসেল পরিদর্শক তারাব পৌরসভা

মেয়র তারাব পৌরসভা

মোট টাকা

= 1000/