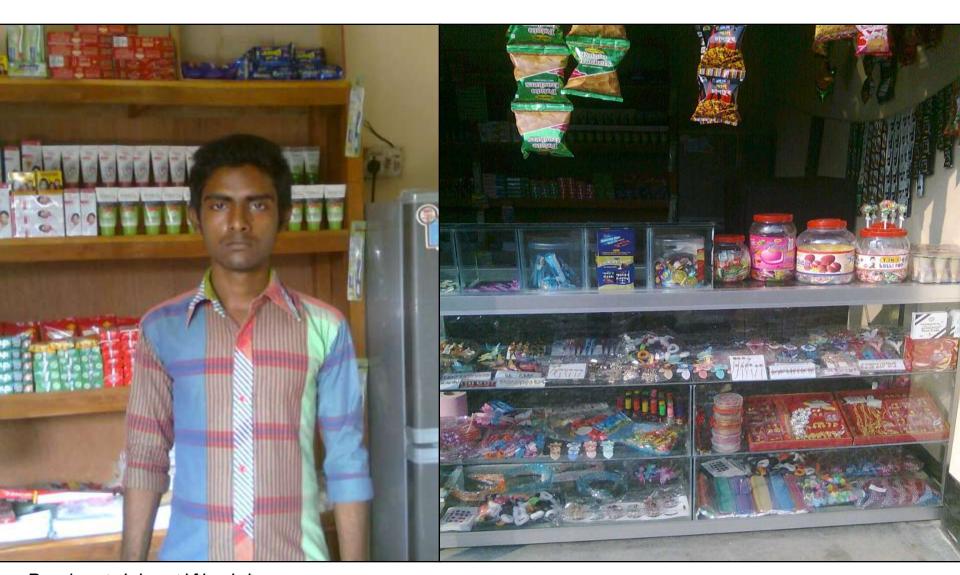

# PROPOSED NOBIN UDYOKTA BUSINESS INFO

| Business Name                                                                                                                                                                         | : | M/S Mayer Dowa Store                                                                                                                                                                                                            |  |  |  |
|---------------------------------------------------------------------------------------------------------------------------------------------------------------------------------------|---|---------------------------------------------------------------------------------------------------------------------------------------------------------------------------------------------------------------------------------|--|--|--|
| Address/ Location                                                                                                                                                                     | : | Moikuile uttopara, Rupshi, Rupganj, Narayanganj.                                                                                                                                                                                |  |  |  |
| Total Investment in BDT                                                                                                                                                               | : | Tk. 270,000                                                                                                                                                                                                                     |  |  |  |
| Financing                                                                                                                                                                             | : | Self Tk. 220,000 (from existing business) Required Investment Tk. 50,000 (as equity)                                                                                                                                            |  |  |  |
| Present salary/drawings from business                                                                                                                                                 | : | BDT 1,500 (One thousand five hundred)                                                                                                                                                                                           |  |  |  |
| Proposed Salary                                                                                                                                                                       | : | BDT 2,500 (Two thousand five hundred)                                                                                                                                                                                           |  |  |  |
| Proposed Business Implementation Plan (i) % of present gross profit margin (ii) Estimated % of proposed gross profit margin (iii) In future risk mgt. plan (from fire, disaster etc.) | : | On Products 15%, from laundry and renting Sound System 100% (Excluding electricity bill & Transportation Cost)  On Products 15%, from laundry and renting Sound System 100% (Excluding electricity bill & Transportation Cost). |  |  |  |

# Pictures

অর্থবছর ২০১৫-২০১৬ নতন / নবায়ন

পৌরসভা আদর্শ কর তঞ্চসিল ২০১৪ অনুযায়ী পেশা, ব্যবসা-বাণিচ্ছ্য এবং জীবিকা-বৃত্তির উপর আরোপিত কর আদায়ের লক্ষ্যে নিমু বর্ণিত ব্যক্তি প্রতিষ্ঠানের অনুকলে অপর প্রচায় বর্ণিত শর্তে এই ট্রেড লাইসেল ইস্য করা হইল। विमाराक्ष्य नार्याक्ष्य 200 ...রূপগঞ্জ, নারায়ণগঞ্জ। ফোন: 🗓 जातिचः २०/२२/१८ Receipt No. 19949 Date: 29.12.15