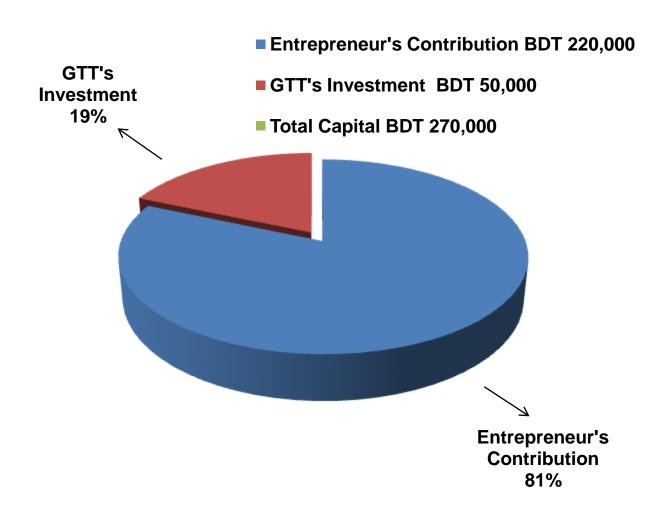

#### PRESENT & PROPOSED INVESTMENT BREAKDOWN

| Partic                                                                                          | Existing Business                                                                               | Proposed | Total  |         |  |
|-------------------------------------------------------------------------------------------------|-------------------------------------------------------------------------------------------------|----------|--------|---------|--|
| Existing                                                                                        | Proposed                                                                                        | (BDT)    | (BDT)  | (BDT)   |  |
| Investment in products (Confectionary item, cosmetics item soft drinks and stationary item etc) | Investment in products (Confectionary item, cosmetics item soft drinks and stationary item etc) | 21,100   | 50,000 | 71,100  |  |
| Investment in machineries and                                                                   | d equipment (Refrigerator,                                                                      |          |        |         |  |
| Sound Box, Iron, fan, light etc                                                                 | <b>(</b> )                                                                                      | 150,000  | -      | 150,000 |  |
| Cash in hand                                                                                    |                                                                                                 | 2,500    | -      | 2,500   |  |
| Decoration (fixture and fittings                                                                | s)                                                                                              |          | _      |         |  |
|                                                                                                 |                                                                                                 | 16,400   |        | 16,400  |  |
| Advance for Shop                                                                                |                                                                                                 | 30,000   | -      | 30,000  |  |
| Total C                                                                                         | apital                                                                                          | 220,000  | 50,000 | 270,000 |  |

# SOURCE OF FINANCE