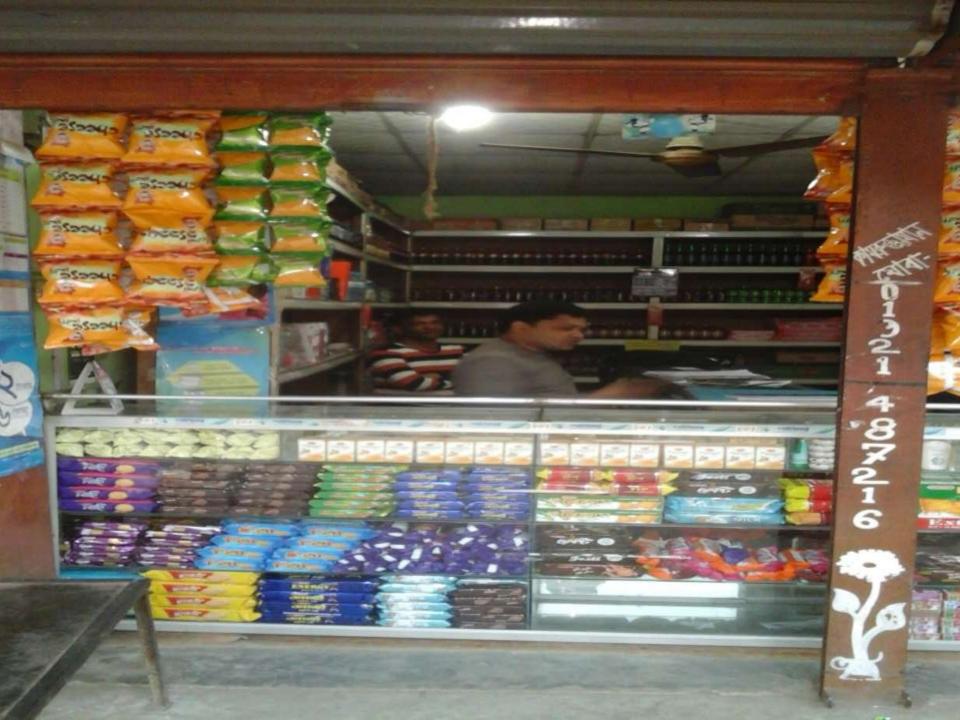

### PROPOSED NOBIN UDYOKTA BUSINESS INFO

| Business Name                                                | : | M/s Arbi Photocopy & Confectionary                                                    |
|--------------------------------------------------------------|---|---------------------------------------------------------------------------------------|
| Address/ Location                                            | : | Chairman bari pitolganj, Rupganj, Narayanganj.                                        |
| Total Investment in BDT                                      | : | Tk. 523,000                                                                           |
| Financing                                                    | : | Self Tk. 423,000 (from existing business) Required Investment Tk. 100,000 (as equity) |
| Present salary/drawings from business                        | • | BDT 4,000 (Four Thousand)                                                             |
| Proposed Salary                                              | : | BDT 5,000 ( Five Thousand)                                                            |
| Proposed Business<br>Implementation Plan                     |   |                                                                                       |
| (i) % of present gross profit margin                         | : | On products 14%, Photocopy 80% and Mobile Recharge 100%.                              |
| (ii) Estimated % of proposed gross profit margin             | : | On products 14%, Photocopy 80% and Mobile Recharge 100%.                              |
| (iii) In future risk mgt. plan<br>(from fire, disaster etc.) | : |                                                                                       |

# Pictures

ইউ, পি, মদাম নং-১৩, (গাঁৱশিষ্ট-১৩) উপজেলা। রূপগঞ্জ, জেলা : নারায়ণগঞ্জ। বাণিজ্য কর রাপণঞ্জ ইউনিয়নে ব্যবদার জন্য অত্থাদন পত্র ব্যক্তি/প্রতিষ্ঠানের স্বাধুনুত্রে দেওয়া হইল। যাহার মেয়াদ ২০ ২ 2- ২০০ এইং সনের ৩০শে জুন পর্যন্ত কর্নবং থাকিবে প্রতিষ্ঠানের নাম > মালিকের নাম 🗣 প্রতিষ্ঠানের ট্রিকান লাইসেল ফি: लाएं इ क्ली क्लिक উল্লেখিত প্ৰতিষ্ঠানের অনুকূলে কথায় "১22727 ফি প্রহণ করিয়া অত্র ইউনিয়নের সীমানার মধ্যে আবশ্যকীয় বাণিচ্ছা চালাইয়া খাইবার অনুমতি দেওয়া হ'ইল্ল এক প্রতি ক্ষেত্র নবায়ন করিতে হ'ইবে। দ্যাইল/জন নিবছন নং जारि ३०% = রাপপঞ্জ ইউনিয়ন পরিবদ