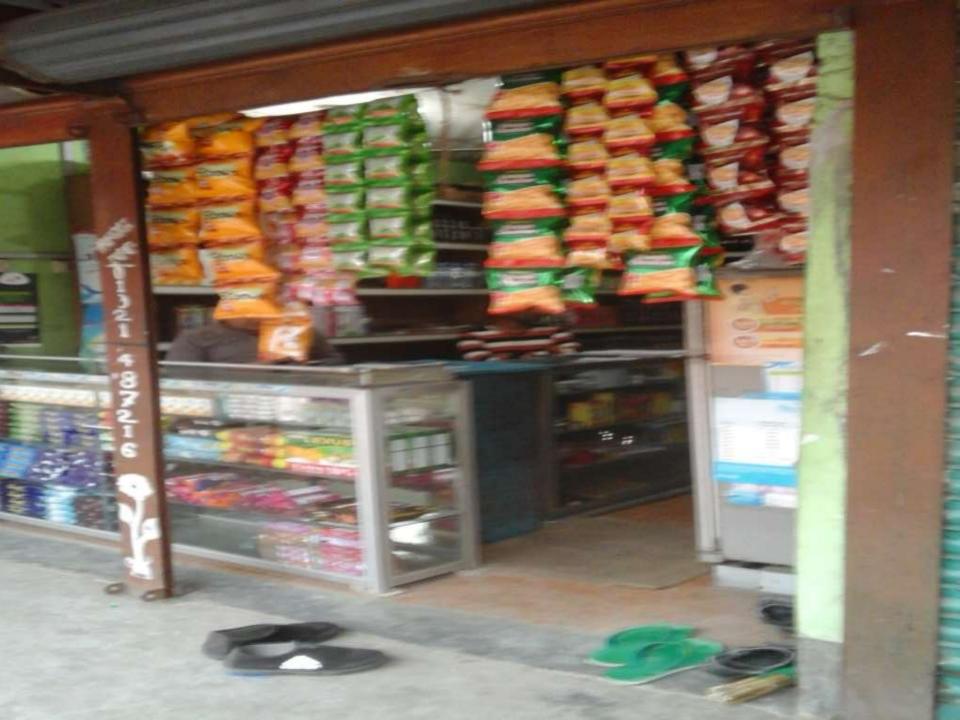

### PROPOSED NOBIN UDYOKTA BUSINESS INFO

| Business Name                                                | : | M/s Arbi Photocopy & Confectionary                                                    |
|--------------------------------------------------------------|---|---------------------------------------------------------------------------------------|
| Address/ Location                                            | : | Chairman bari pitolganj, Rupganj, Narayanganj.                                        |
| Total Investment in BDT                                      | : | Tk. 523,000                                                                           |
| Financing                                                    | : | Self Tk. 423,000 (from existing business) Required Investment Tk. 100,000 (as equity) |
| Present salary/drawings from business                        | • | BDT 4,000 (Four Thousand)                                                             |
| Proposed Salary                                              | : | BDT 5,000 ( Five Thousand)                                                            |
| Proposed Business<br>Implementation Plan                     |   |                                                                                       |
| (i) % of present gross profit margin                         | : | On products 14%, Photocopy 80% and Mobile Recharge 100%.                              |
| (ii) Estimated % of proposed gross profit margin             | : | On products 14%, Photocopy 80% and Mobile Recharge 100%.                              |
| (iii) In future risk mgt. plan<br>(from fire, disaster etc.) | : |                                                                                       |

# Pictures

ইউ, পি, মদাম নং-১৩, (গাঁৱশিষ্ট-১৩) উপজেলা। রূপগঞ্জ, জেলা : নারায়ণগঞ্জ। বাণিজ্য কর রাপণঞ্জ ইউনিয়নে ব্যবদার জন্য অত্থাদন পত্র ব্যক্তি/প্রতিষ্ঠানের স্বাধুনুত্রে দেওয়া হইল। যাহার মেয়াদ ২০ ২ 2- ২০০ এইং সনের ৩০শে জুন পর্যন্ত কর্নবং থাকিবে প্রতিষ্ঠানের নাম > মালিকের নাম 🗣 প্রতিষ্ঠানের ট্রিকান লাইসেল ফি: लाएं इ क्ली क्लिक উল্লেখিত প্ৰতিষ্ঠানের অনুকূলে কথায় "১22727 ফি প্রহণ করিয়া অত্র ইউনিয়নের সীমানার মধ্যে আবশ্যকীয় বাণিচ্ছা চালাইয়া খাইবার অনুমতি দেওয়া হ'ইল্ল এক প্রতি ক্ষেত্র নবায়ন করিতে হ'ইবে। দ্যাইল/জন নিবছন নং जारि ३०% = রাপপঞ্জ ইউনিয়ন পরিবদ