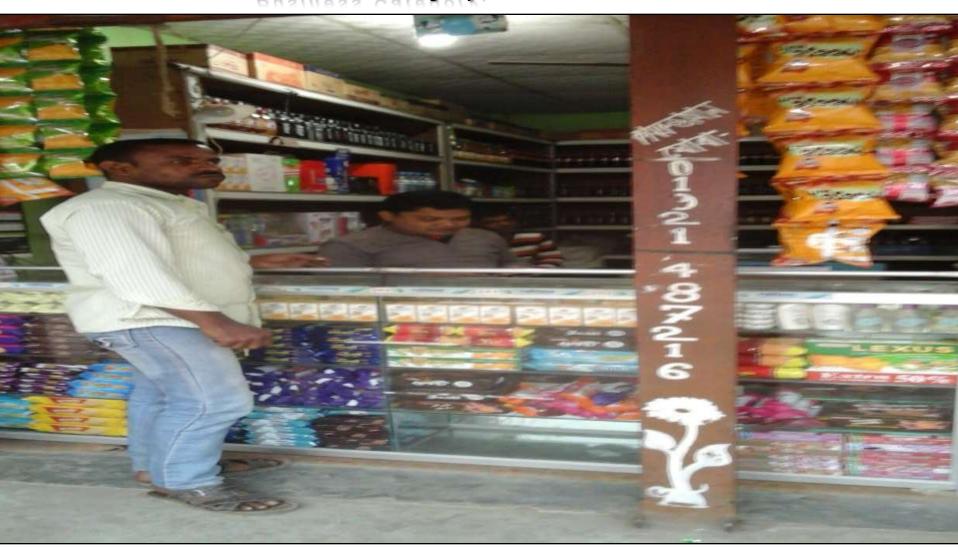

### PROPOSED NOBIN UDYOKTA BUSINESS INFO

| Business Name                                                | : | M/s Arbi Photocopy & Confectionary                                                    |
|--------------------------------------------------------------|---|---------------------------------------------------------------------------------------|
| Address/ Location                                            | : | Chairman bari pitolganj, Rupganj, Narayanganj.                                        |
| Total Investment in BDT                                      | : | Tk. 523,000                                                                           |
| Financing                                                    | : | Self Tk. 423,000 (from existing business) Required Investment Tk. 100,000 (as equity) |
| Present salary/drawings from business                        | • | BDT 4,000 (Four Thousand)                                                             |
| Proposed Salary                                              | : | BDT 5,000 ( Five Thousand)                                                            |
| Proposed Business<br>Implementation Plan                     |   |                                                                                       |
| (i) % of present gross profit margin                         | : | On products 14%, Photocopy 80% and Mobile Recharge 100%.                              |
| (ii) Estimated % of proposed gross profit margin             | : | On products 14%, Photocopy 80% and Mobile Recharge 100%.                              |
| (iii) In future risk mgt. plan<br>(from fire, disaster etc.) | : |                                                                                       |

# Pictures

ইউ, পি, মদাম নং-১৩, (গাঁৱশিষ্ট-১৩) উপজেলা। রূপগঞ্জ, জেলা : নারায়ণগঞ্জ। বাণিজ্য কর রাপণঞ্জ ইউনিয়নে ব্যবদার জন্য অত্থাদন পত্র ব্যক্তি/প্রতিষ্ঠানের স্বাধুনুত্রে দেওয়া হইল। যাহার মেয়াদ ২০ ২ 2- ২০০ এইং সনের ৩০শে জুন পর্যন্ত কর্নবং থাকিবে প্রতিষ্ঠানের নাম > মালিকের নাম 🗣 প্রতিষ্ঠানের ট্রিকান লাইসেল ফি: लाएं इ क्ली क्लिक উল্লেখিত প্ৰতিষ্ঠানের অনুকূলে কথায় "১22727 ফি প্রহণ করিয়া অত্র ইউনিয়নের সীমানার মধ্যে আবশ্যকীয় বাণিচ্ছা চালাইয়া খাইবার অনুমতি দেওয়া হ'ইল্ল এক প্রতি ক্ষেত্র নবায়ন করিতে হ'ইবে। দ্যাইল/জন নিবছন নং जारि ३०% = রাপপঞ্জ ইউনিয়ন পরিবদ