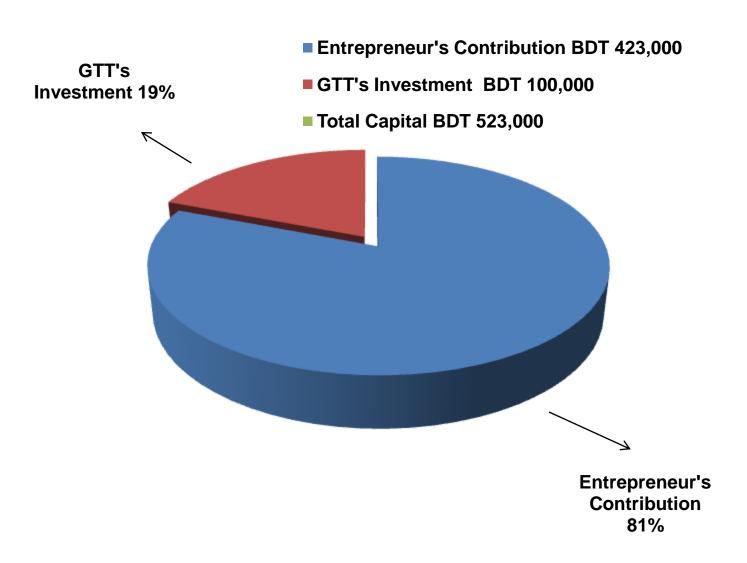

#### PRESENT & PROPOSED INVESTMENT BREAKDOWN

| Partice                                                       | Existing<br>Business                                          | Proposed | Total   |         |  |
|---------------------------------------------------------------|---------------------------------------------------------------|----------|---------|---------|--|
| Existing                                                      | Proposed                                                      | (BDT)    | (BDT)   | (BDT)   |  |
| Investment in products (Grocery item, confectionary item etc) | Investment in products (Grocery item, confectionary item etc) | 106,000  | 100,000 | 206,000 |  |
| Investment in Mobile recharge (Fle                            | exiload, easy load, itop up etc.)                             | 35,000   | -       | 35,000  |  |
| Investment in Machineries (Refrige mobile set, etc)           | 110,000                                                       | -        | 110,000 |         |  |
| Investment in equipments (bulb and fan etc.)                  |                                                               |          | -       | 3,000   |  |
| Cash in hand                                                  |                                                               |          | -       | 22,000  |  |
| Debtors (since January, 2016 to at present)                   |                                                               |          | -       | 9,000   |  |
| Decoration (fixture and fittings)                             |                                                               |          | -       | 38,000  |  |
| Advance for Shop                                              |                                                               |          | -       | 100,000 |  |
| Total Capital                                                 |                                                               |          | 100,000 | 523,000 |  |