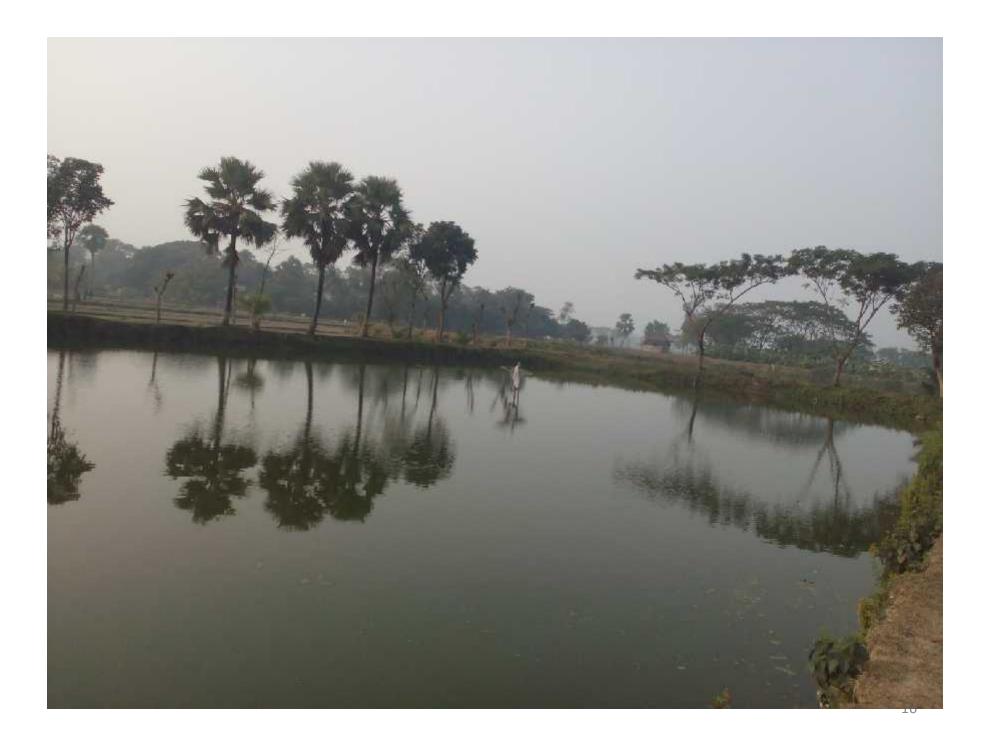

# Pictures

#### PROPOSED NOBIN UDYOKTA BUSINESS INFO

| Project's Name                                    | • | Meghla Fisheries.                                                                                                                                                                                                                                                                                                                                                                                                                                                                                                                                                                 |  |  |
|---------------------------------------------------|---|-----------------------------------------------------------------------------------------------------------------------------------------------------------------------------------------------------------------------------------------------------------------------------------------------------------------------------------------------------------------------------------------------------------------------------------------------------------------------------------------------------------------------------------------------------------------------------------|--|--|
| Address/ Location                                 | - | Langol Shimul.Kandania,Fulbaria,Mymensingh.                                                                                                                                                                                                                                                                                                                                                                                                                                                                                                                                       |  |  |
| Total Investment                                  |   | BDT = 8,67,000/-                                                                                                                                                                                                                                                                                                                                                                                                                                                                                                                                                                  |  |  |
| Financing                                         | : | Self financing: <b>BDT= 6,67,000</b> (Existing Business & Cash) Required Investment: <b>BDT= 2,00,000</b> (as equity)                                                                                                                                                                                                                                                                                                                                                                                                                                                             |  |  |
| Present salary/drawings from business (estimates) | : | BDT= 5000 (five thousand)                                                                                                                                                                                                                                                                                                                                                                                                                                                                                                                                                         |  |  |
| Proposed Salary                                   | : | BDT= 5000 (five thousand)                                                                                                                                                                                                                                                                                                                                                                                                                                                                                                                                                         |  |  |
| Proposed Business Implementation Plan             | = | <ul> <li>The projects will Start with having 2 ponds (1 acre) with Pangas, Singh and White Fish.</li> <li>5,000 Pangas, 10,000 Tilapia &amp; 2,000 Singh ,Rui+Mrigel (500kg) will rear per cycle.</li> <li>In every nine months all the fishes will be sold and new fishes will purchase; so it will 1 cycle per year.</li> <li>Feeding cost of one cycle @ BDT= 4,80,000/</li> <li>Selling price of fishes after every cycle BDT= 10,10000/-</li> <li>Payback period is estimated 3 years;</li> <li>Expected date to extension the project as soon as possible, 2016.</li> </ul> |  |  |