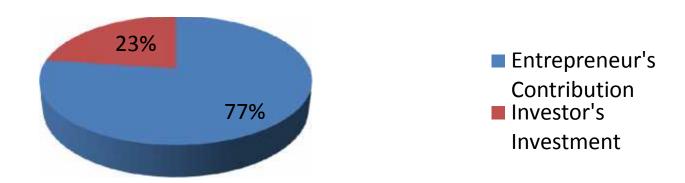

## **Source of Finance**

| Particulars                 | Amount in BDT | In % |
|-----------------------------|---------------|------|
| Entrepreneur's Contribution | 667,000       | 77   |
| Investor's Investment       | 200,000       | 23   |
| Total Investment            | 867,000       | 100  |