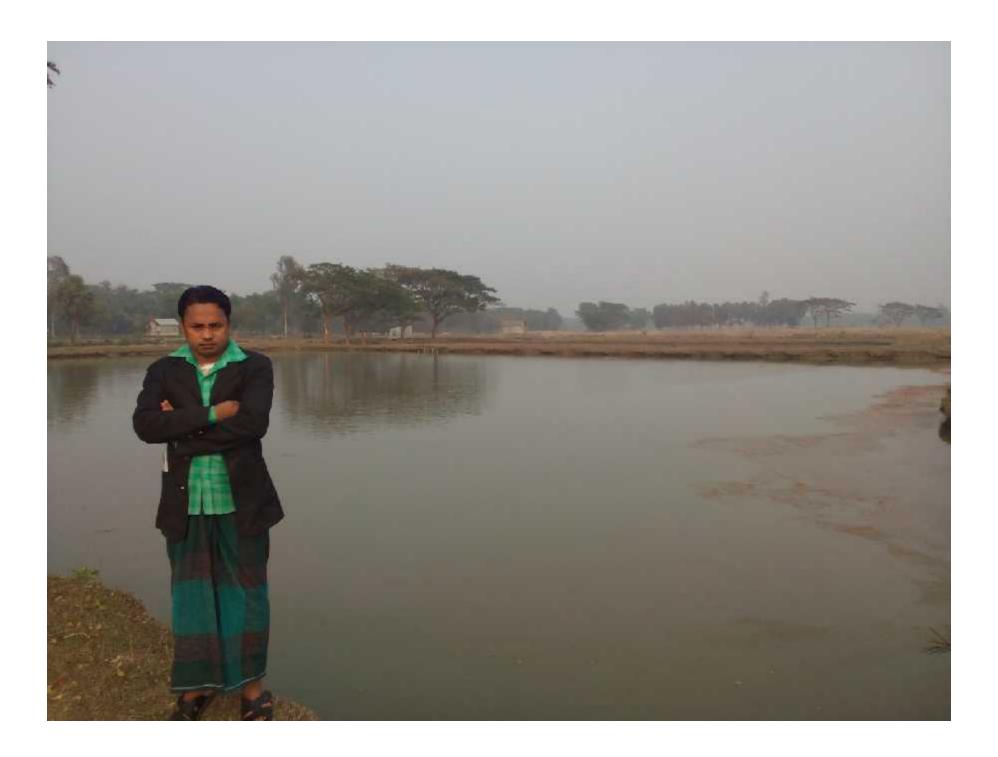

# Pictures

#### PROPOSED NOBIN UDYOKTA BUSINESS INFO

| Project's Name                                    | • | Meghla Fisheries.                                                                                                                                                                                                                                                                                                                                                                                                                                                                                                                                                                 |  |  |
|---------------------------------------------------|---|-----------------------------------------------------------------------------------------------------------------------------------------------------------------------------------------------------------------------------------------------------------------------------------------------------------------------------------------------------------------------------------------------------------------------------------------------------------------------------------------------------------------------------------------------------------------------------------|--|--|
| Address/ Location                                 | - | Langol Shimul.Kandania,Fulbaria,Mymensingh.                                                                                                                                                                                                                                                                                                                                                                                                                                                                                                                                       |  |  |
| Total Investment                                  |   | BDT = 8,67,000/-                                                                                                                                                                                                                                                                                                                                                                                                                                                                                                                                                                  |  |  |
| Financing                                         | : | Self financing: <b>BDT= 6,67,000</b> (Existing Business & Cash) Required Investment: <b>BDT= 2,00,000</b> (as equity)                                                                                                                                                                                                                                                                                                                                                                                                                                                             |  |  |
| Present salary/drawings from business (estimates) | : | BDT= 5000 (five thousand)                                                                                                                                                                                                                                                                                                                                                                                                                                                                                                                                                         |  |  |
| Proposed Salary                                   | : | BDT= 5000 (five thousand)                                                                                                                                                                                                                                                                                                                                                                                                                                                                                                                                                         |  |  |
| Proposed Business Implementation Plan             | = | <ul> <li>The projects will Start with having 2 ponds (1 acre) with Pangas, Singh and White Fish.</li> <li>5,000 Pangas, 10,000 Tilapia &amp; 2,000 Singh ,Rui+Mrigel (500kg) will rear per cycle.</li> <li>In every nine months all the fishes will be sold and new fishes will purchase; so it will 1 cycle per year.</li> <li>Feeding cost of one cycle @ BDT= 4,80,000/</li> <li>Selling price of fishes after every cycle BDT= 10,10000/-</li> <li>Payback period is estimated 3 years;</li> <li>Expected date to extension the project as soon as possible, 2016.</li> </ul> |  |  |