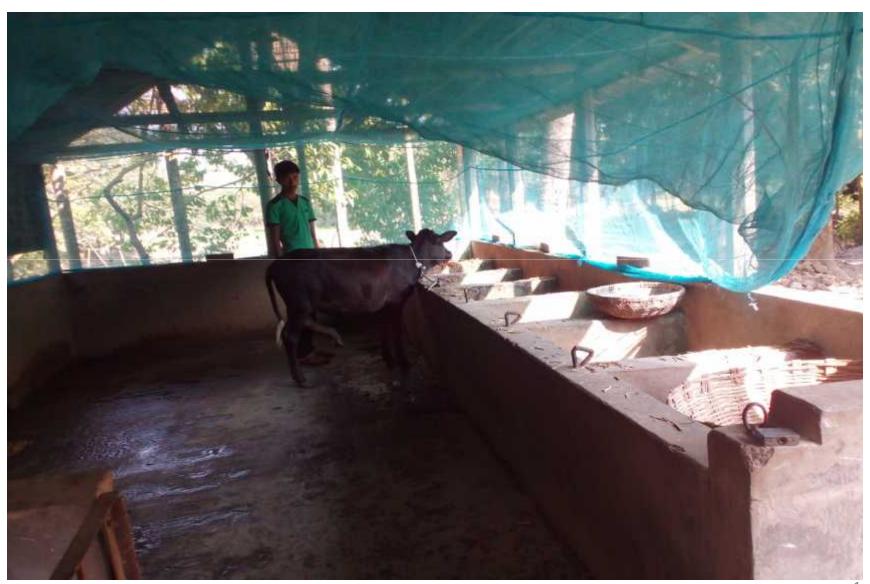

#### BRIEF BIO OF THE PROPOSED NOBIN UDYOKTA

| Name and address                                                                                                                                          | :       | Md.Jahangir Alam<br>Village:Chowder, Post; Fulbaria<br>Upazilla : Fulbaria, District: Fulbaria.                                                                                                          |  |  |
|-----------------------------------------------------------------------------------------------------------------------------------------------------------|---------|----------------------------------------------------------------------------------------------------------------------------------------------------------------------------------------------------------|--|--