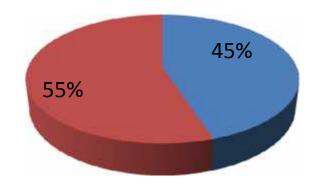

#### **Source of Finance**

| Source                           | Amount in BDT | %   |
|----------------------------------|---------------|-----|
| Entrepreneur's Contribution (NU) | 98,000        | 45  |
| Investor's Contribution(GK)      | 120,000       | 55  |
| Total Investment                 | 218,000       | 100 |

- Entrepreneur's Contribution (NU)
- Investor's Contribution(GK)