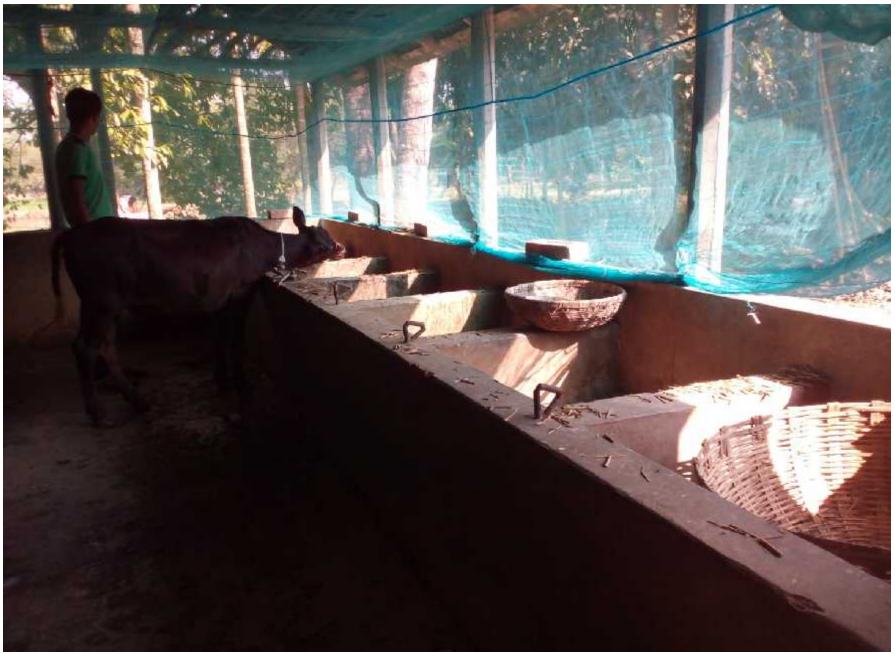

#### PROPOSED NOBIN UDYOKTA BUSINESS INFO

| Project's Name                        | : | Jahangir Cow Fattening Farm.                                                                                                                                                                                                                                                                                                                                                                                                                                                                                                  |  |
|---------------------------------------|---|-------------------------------------------------------------------------------------------------------------------------------------------------------------------------------------------------------------------------------------------------------------------------------------------------------------------------------------------------------------------------------------------------------------------------------------------------------------------------------------------------------------------------------|--|
| Address/ Location                     | : | Vill.Chowder , Fulbaria,Mymensingh                                                                                                                                                                                                                                                                                                                                                                                                                                                                                            |  |
| Total Investment                      | : | BDT :2,18,000 /-                                                                                                                                                                                                                                                                                                                                                                                                                                                                                                              |  |
| Financing                             | : | Self financing: BDT :98,000/- Required Investment: BDT :,1,20,000 /-(as equity)                                                                                                                                                                                                                                                                                                                                                                                                                                               |  |
| Present salary/drawings from business | : | Nil                                                                                                                                                                                                                                                                                                                                                                                                                                                                                                                           |  |
| Proposed Salary                       | : | BDT :2000 (Two thousand only)                                                                                                                                                                                                                                                                                                                                                                                                                                                                                                 |  |
| Proposed Business Implementation Plan | Ξ | <ul> <li>Start with having 3 cows @ TK. 40,000/- each;</li> <li>In every six months 3 cows will be sold and new cow will purchase; i.e. each cycle of fattening cow will be for six months;</li> <li>Feeding cost of each cow per cycle BDT 18,000/-</li> <li>Selling price of each cow after every cycle BDT 70,000/-;</li> <li>Expected doctor and medicine cost for each cow per cycle = 1000/-;</li> <li>Payback period to the investor is 3 years;</li> <li>Expected date to start the project in April,2016.</li> </ul> |  |