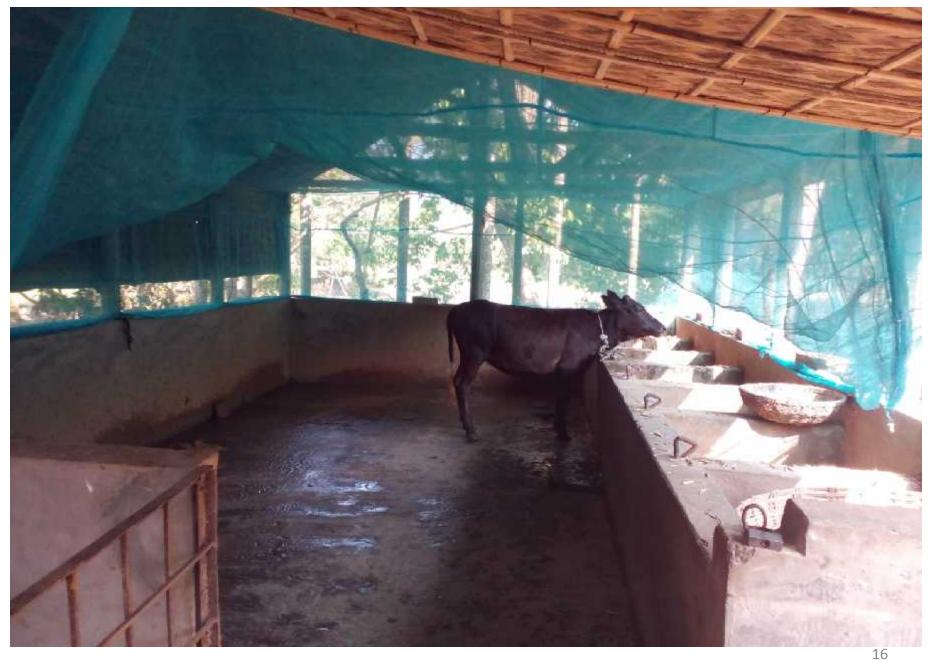

#### PROPOSED NOBIN UDYOKTA BUSINESS INFO

| Project's Name                        | : | Jahangir Cow Fattening Farm.                                                                                                                                                                                                                                                                                                                                                                                                                                                                                                  |  |
|---------------------------------------|---|-------------------------------------------------------------------------------------------------------------------------------------------------------------------------------------------------------------------------------------------------------------------------------------------------------------------------------------------------------------------------------------------------------------------------------------------------------------------------------------------------------------------------------|--|
| Address/ Location                     | : | Vill.Chowder , Fulbaria,Mymensingh                                                                                                                                                                                                                                                                                                                                                                                                                                                                                            |  |
| Total Investment                      | : | BDT :2,18,000 /-                                                                                                                                                                                                                                                                                                                                                                                                                                                                                                              |  |
| Financing                             | : | Self financing: BDT :98,000/- Required Investment: BDT :,1,20,000 /-(as equity)                                                                                                                                                                                                                                                                                                                                                                                                                                               |  |
| Present salary/drawings from business | : | Nil                                                                                                                                                                                                                                                                                                                                                                                                                                                                                                                           |  |
| Proposed Salary                       | : | BDT :2000 (Two thousand only)                                                                                                                                                                                                                                                                                                                                                                                                                                                                                                 |  |
| Proposed Business Implementation Plan | Ξ | <ul> <li>Start with having 3 cows @ TK. 40,000/- each;</li> <li>In every six months 3 cows will be sold and new cow will purchase; i.e. each cycle of fattening cow will be for six months;</li> <li>Feeding cost of each cow per cycle BDT 18,000/-</li> <li>Selling price of each cow after every cycle BDT 70,000/-;</li> <li>Expected doctor and medicine cost for each cow per cycle = 1000/-;</li> <li>Payback period to the investor is 3 years;</li> <li>Expected date to start the project in April,2016.</li> </ul> |  |