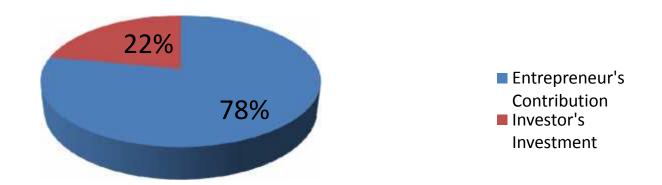

#### **Source of Finance**

| Particulars                 | Amount in BDT | In % |
|-----------------------------|---------------|------|
| Entrepreneur's Contribution | 712,000       | 78   |
| Investor's Investment       | 200,000       | 22   |
| Total Investment            | 912,000       | 100  |