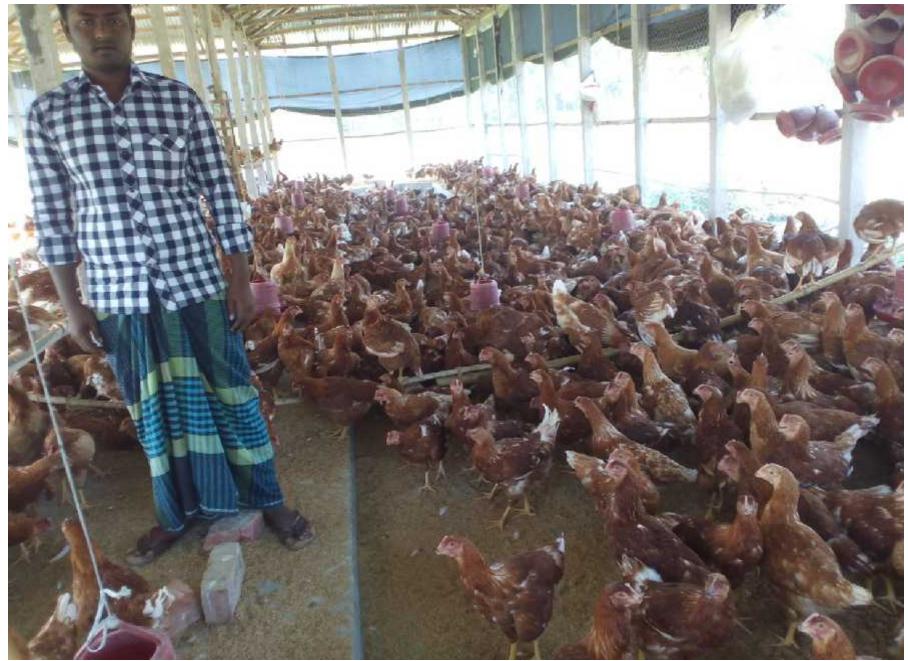

# Pictures

#### PROPOSED NOBIN UDYOKTA BUSINESS INFO

| Project's Name                                    | : | Uzzal Layer Farm.                                                                                                                                                                                                                                                                                                                                                                                                                                                                                                                                                                                     |  |
|---------------------------------------------------|---|-------------------------------------------------------------------------------------------------------------------------------------------------------------------------------------------------------------------------------------------------------------------------------------------------------------------------------------------------------------------------------------------------------------------------------------------------------------------------------------------------------------------------------------------------------------------------------------------------------|--|
| Address/ Location                                 |   | Kandania, Asim,Fulbaria, Mymensingh.                                                                                                                                                                                                                                                                                                                                                                                                                                                                                                                                                                  |  |
| Total Investment                                  |   | BDT = 9,12,000                                                                                                                                                                                                                                                                                                                                                                                                                                                                                                                                                                                        |  |
| Financing                                         | : | Self financing: BDT = 7,12,000 (Existing business & cash) Required Investment: BDT= 2,00,000 (as equity)                                                                                                                                                                                                                                                                                                                                                                                                                                                                                              |  |
| Present salary/drawings from business (estimates) | : | Nil                                                                                                                                                                                                                                                                                                                                                                                                                                                                                                                                                                                                   |  |
| Proposed Salary                                   |   | BDT= 5,000 (five thousand)                                                                                                                                                                                                                                                                                                                                                                                                                                                                                                                                                                            |  |
|                                                   |   | Employee BDT= 4000                                                                                                                                                                                                                                                                                                                                                                                                                                                                                                                                                                                    |  |
| Proposed Business Implementation Plan             | = | <ul> <li>This is an on going business so the fund need to buy layer case &amp; layer feed;</li> <li>1100 baby chicks are rearing since last two months;</li> <li>One employee per month Tk. 4000;</li> <li>Estimated price of egg about @ Tk. 6.75 per piece;</li> <li>Estimated egg production per day 1050 piece;</li> <li>Estimated egg &amp; layer sales per cycle about @ Tk. 41,07,250;</li> <li>Estimated feed &amp; medicine cost per cycle @ Tk. 35,09,600</li> <li>Pay back period is estimated 3 years;</li> <li>Expected date to operate the project as soon as possible,2016.</li> </ul> |  |