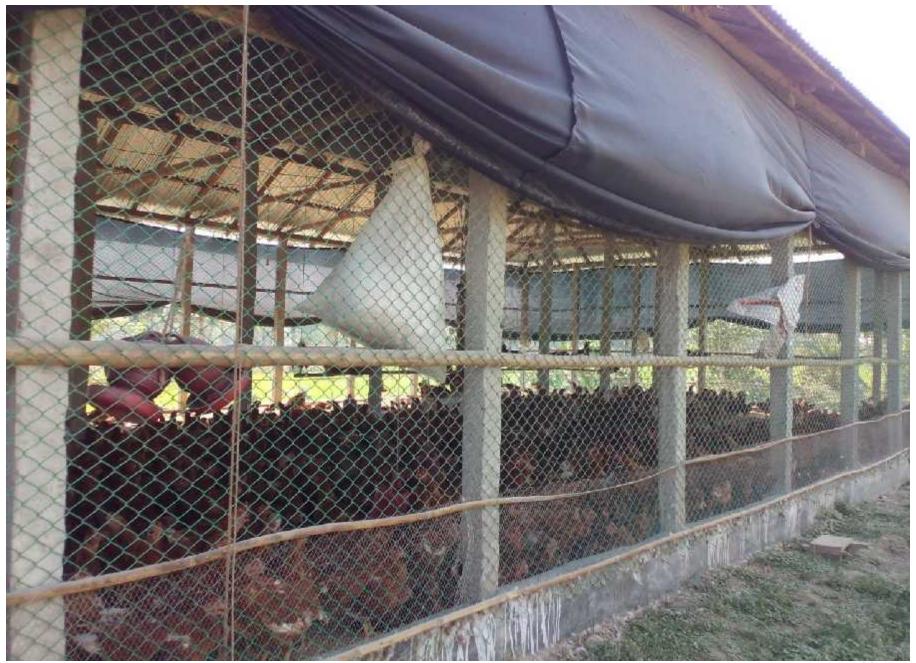

# Pictures

#### PROPOSED NOBIN UDYOKTA BUSINESS INFO

| Project's Name                                    | : | Uzzal Layer Farm.                                                                                                                                                                                                                                                                                                                                                                                                                                                                                                                                                                                     |  |
|---------------------------------------------------|---|-------------------------------------------------------------------------------------------------------------------------------------------------------------------------------------------------------------------------------------------------------------------------------------------------------------------------------------------------------------------------------------------------------------------------------------------------------------------------------------------------------------------------------------------------------------------------------------------------------|--|
| Address/ Location                                 |   | Kandania, Asim,Fulbaria, Mymensingh.                                                                                                                                                                                                                                                                                                                                                                                                                                                                                                                                                                  |  |
| Total Investment                                  |   | BDT = 9,12,000                                                                                                                                                                                                                                                                                                                                                                                                                                                                                                                                                                                        |  |
| Financing                                         | : | Self financing: BDT = 7,12,000 (Existing business & cash) Required Investment: BDT= 2,00,000 (as equity)                                                                                                                                                                                                                                                                                                                                                                                                                                                                                              |  |
| Present salary/drawings from business (estimates) | : | Nil                                                                                                                                                                                                                                                                                                                                                                                                                                                                                                                                                                                                   |  |
| Proposed Salary                                   |   | BDT= 5,000 (five thousand)                                                                                                                                                                                                                                                                                                                                                                                                                                                                                                                                                                            |  |
|                                                   |   | Employee BDT= 4000                                                                                                                                                                                                                                                                                                                                                                                                                                                                                                                                                                                    |  |
| Proposed Business Implementation Plan             | = | <ul> <li>This is an on going business so the fund need to buy layer case &amp; layer feed;</li> <li>1100 baby chicks are rearing since last two months;</li> <li>One employee per month Tk. 4000;</li> <li>Estimated price of egg about @ Tk. 6.75 per piece;</li> <li>Estimated egg production per day 1050 piece;</li> <li>Estimated egg &amp; layer sales per cycle about @ Tk. 41,07,250;</li> <li>Estimated feed &amp; medicine cost per cycle @ Tk. 35,09,600</li> <li>Pay back period is estimated 3 years;</li> <li>Expected date to operate the project as soon as possible,2016.</li> </ul> |  |