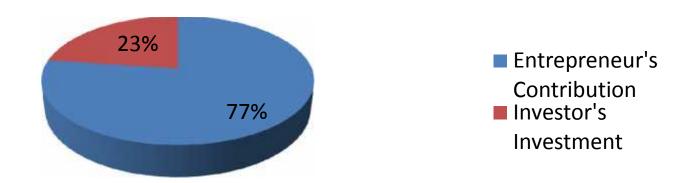

## **Source of Finance**

| Particulars                 | Amount in BDT | In % |
|-----------------------------|---------------|------|
| Entrepreneur's Contribution | 652,000       | 77   |
| Investor's Investment       | 200,000       | 23   |
| Total Investment            | 852,000       | 100  |