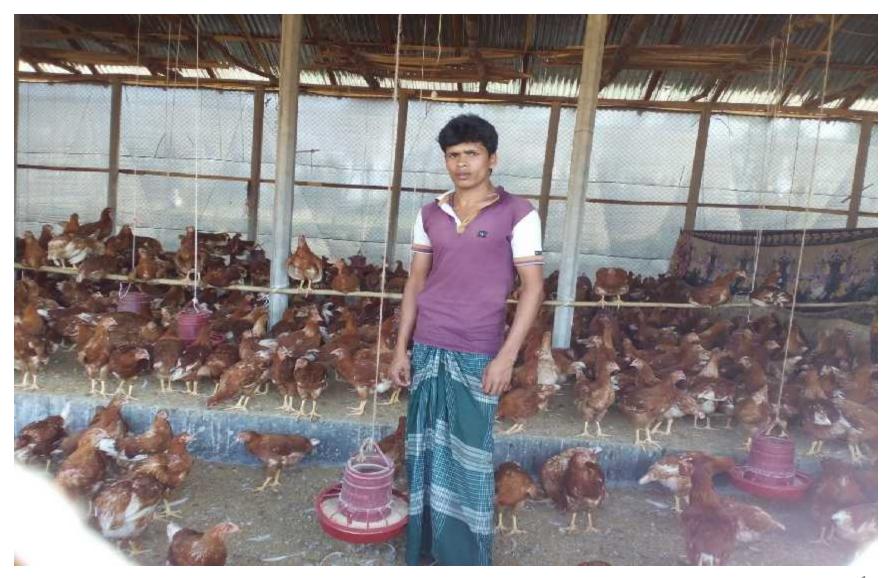

#### Proposed NU Business Name: Abdul Malek Agro Farm



#### BRIEF BIO OF THE PROPOSED NOBIN UDYOKTA

| Name and address                                                                                                                                               | : | Md. Abu Raihan Vill: Ramnogor, Post: Asim, Upazilla: Fulbaria, District: Mymensingh                                                                                               |
|----------------------------------------------------------------------------------------------------------------------------------------------------------------|---|-----------------------------------------------------------------------------------------------------------------------------------------------------------------------------------|
| Age