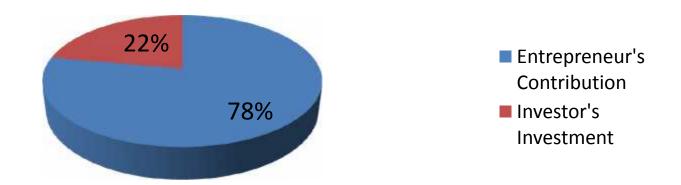

## **Source of Finance**

| Particulars                 | Amount in BDT | In % |
|-----------------------------|---------------|------|
| Entrepreneur's Contribution | 706,000       | 78   |
| Investor's Investment       | 200,000       | 22   |
| Total Investment            | 906,000       | 100  |