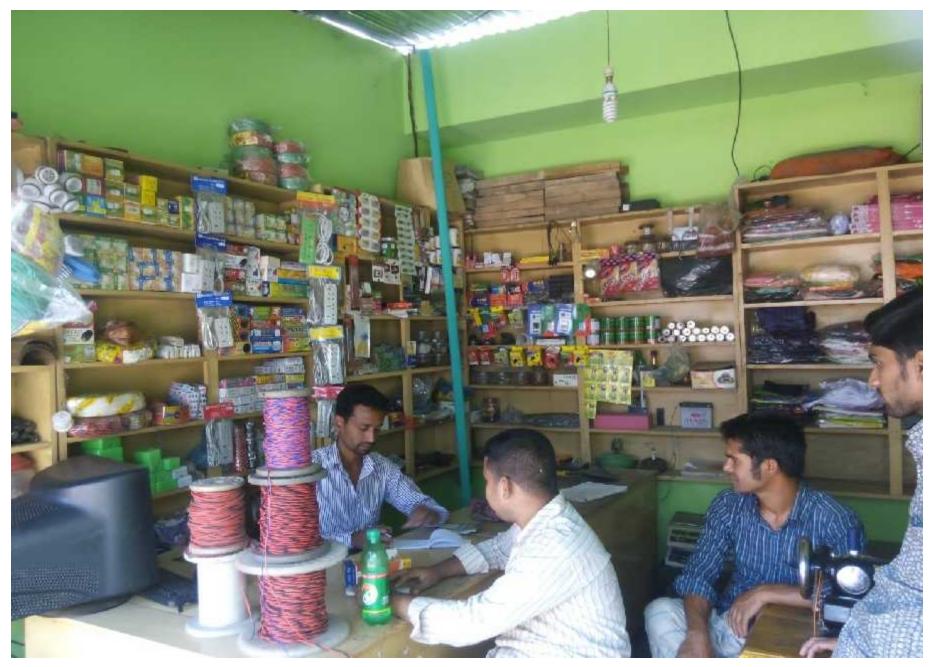

#### PROPOSED NOBIN UDYOKTA BUSINESS INFO

| Project's Name                                    | : | Saiful Traders.                                                                                                                                                                                                                                                                                                                                                                                                                                                                                              |
|---------------------------------------------------|---|--------------------------------------------------------------------------------------------------------------------------------------------------------------------------------------------------------------------------------------------------------------------------------------------------------------------------------------------------------------------------------------------------------------------------------------------------------------------------------------------------------------|
| Address/ Location                                 | : | Dhamor Falur Bazar, Fulbaria, Mymensingh.                                                                                                                                                                                                                                                                                                                                                                                                                                                                    |
| Total Investment                                  | : | BDT = 3,47,000                                                                                                                                                                                                                                                                                                                                                                                                                                                                                               |
| Financing                                         | : | Self financing: BDT= 2,47,000 (Existing Business) Required Investment: BDT= 1,00,000 (as equity)                                                                                                                                                                                                                                                                                                                                                                                                             |
| Present salary/drawings from business (estimated) | : | BDT=5,000                                                                                                                                                                                                                                                                                                                                                                                                                                                                                                    |
| Proposed Salary                                   | : | BDT=5,000(five thousand)                                                                                                                                                                                                                                                                                                                                                                                                                                                                                     |
| Proposed Business Implementation Plan             | : | <ul> <li>This is an on going business so the fund need to increase the volume of existing product;</li> <li>The product line in the shop is hardware &amp; electric items;</li> <li>Estimated per day income from sound system Tk. 50 &amp; tailoring Tk.125;</li> <li>Estimated product sales is BDT. Tk. 7000/- per day;</li> <li>Estimated average gross profit is 15% on sales;</li> <li>Payback period is estimated 3 years;</li> <li>Expected date to expand the project is in April ,2016.</li> </ul> |

#### EXISTING BUSINESS OF NOBIN UDYOKTTA

| Particulars                  | Existing Business |         |           |  |  |
|------------------------------|-------------------|---------|-----------|--|--|
| Particulars                  | Daily             | Monthly | Yearly    |  |  |
| Sales                        | 4,000             | 100,000 | 1,200,000 |  |  |
| Income from sound system     | 50                | 1,250   | 15,000    |  |  |
| Income from tailoring        | 100               | 2,500   | 30,000    |  |  |
| Total income/sales (A)       | 4,150             | 103,750 | 1,245,000 |  |  |
| Less: Cost of Sales (B)      | 3,400             | 85,000  | 1,020,000 |  |  |
| Gross profit (GP)= [C (A-B)] | 750               | 18,750  | 225,000   |  |  |
| Less:Operating Costs:        |                   |         |           |  |  |
| Electricity bill             |                   | 300     | 3,600     |  |  |
| Shop Rent                    |                   | 1,000   | 12,000    |  |  |
| Salary -self                 |                   | 5,000   | 60,000    |  |  |
| Mobile bill                  |                   | 300     | 3,600     |  |  |
| Transportation               |                   | 700     | 8,400     |  |  |
| Other Expenses               |                   | 200     | 2,400     |  |  |
| Non Cash Item:               |                   |         |           |  |  |
| Depreciation Expenses        |                   |         | 5,000     |  |  |
| Total Operating Cost (D)     |                   | 7,500   | 95,000    |  |  |
| (C-D)Net Profit              |                   | 11,250  | 130,000   |  |  |
| Retained Income:             | 130,000           |         |           |  |  |