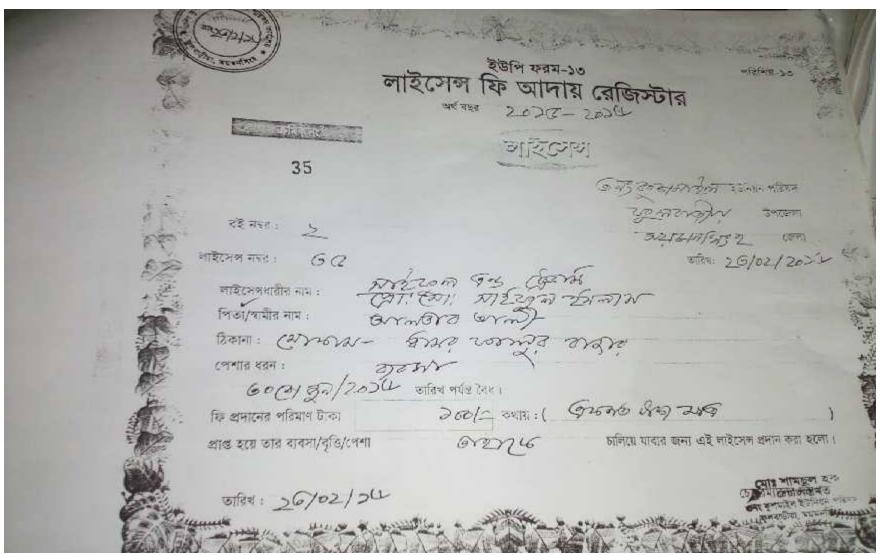

| 1,932,000 | 2,120,050 | 2,326,848 |
| Closing Balances             | 330,500   | 578,200   | 855,877   |

## **SWOT ANALYSIS**

| STRENGTH  Employment: Self: 1 Skill and experience:10 years; Trade License: Own Name.             | WEAKNESS  □ Limited product; □ Lack of sufficient capital. |
|---------------------------------------------------------------------------------------------------|------------------------------------------------------------|
| Opportunities  Location of shop; Fixed customer; Investor's money will be payback in three years. | THREATS  Theft; Fire burn; Local competitor                |

# Presented at 16<sup>th</sup> Ex. SB Design Lab on March 28, 2016 at Grameen Kalyan

### Thank you

# Pictures

















## **NU** with Mother



#### Trade License



## Thank You