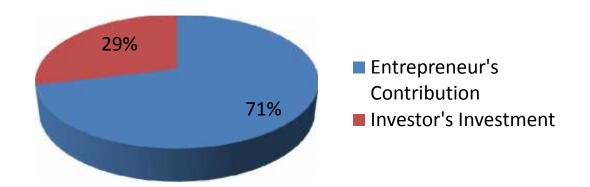

#### **Source of Finance**

| Particulars                 | Amount in BDT | In % |
|-----------------------------|---------------|------|
| Entrepreneur's Contribution | 247,000       | 71   |
| Investor's Investment       | 100,000       | 29   |
| Total Investment            | 347,000       | 100  |