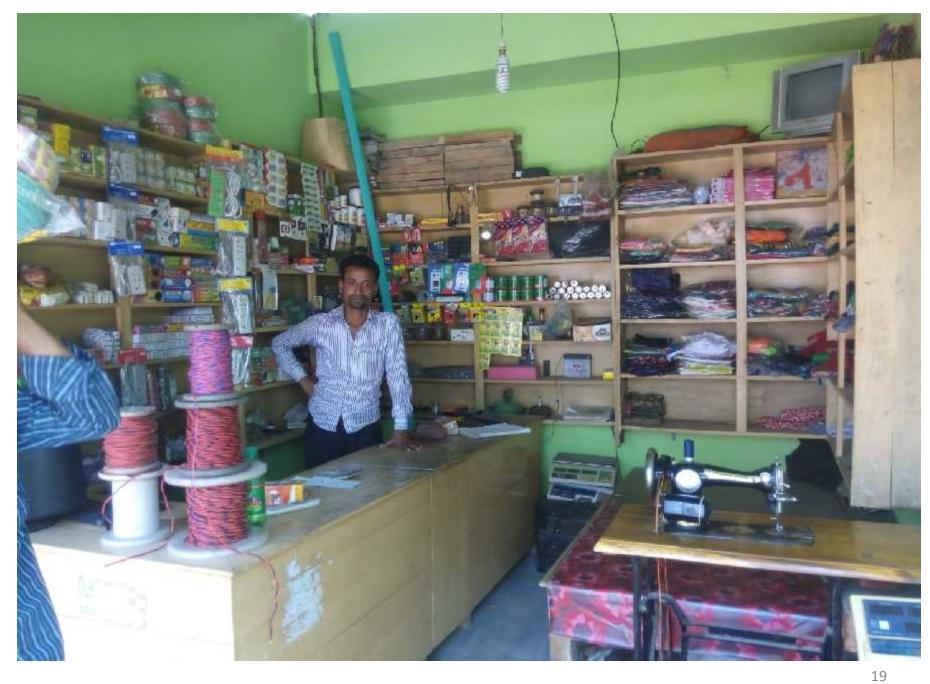

#### PROPOSED NOBIN UDYOKTA BUSINESS INFO

| Project's Name                                    | : | Saiful Traders.                                                                                                                                                                                                                                                                                                                                                                                                                                                                                              |
|---------------------------------------------------|---|--------------------------------------------------------------------------------------------------------------------------------------------------------------------------------------------------------------------------------------------------------------------------------------------------------------------------------------------------------------------------------------------------------------------------------------------------------------------------------------------------------------|
| Address/ Location                                 | : | Dhamor Falur Bazar, Fulbaria, Mymensingh.                                                                                                                                                                                                                                                                                                                                                                                                                                                                    |
| Total Investment                                  | : | BDT = 3,47,000                                                                                                                                                                                                                                                                                                                                                                                                                                                                                               |
| Financing                                         | : | Self financing: BDT= 2,47,000 (Existing Business) Required Investment: BDT= 1,00,000 (as equity)                                                                                                                                                                                                                                                                                                                                                                                                             |
| Present salary/drawings from business (estimated) | : | BDT=5,000                                                                                                                                                                                                                                                                                                                                                                                                                                                                                                    |
| Proposed Salary                                   | : | BDT=5,000(five thousand)                                                                                                                                                                                                                                                                                                                                                                                                                                                                                     |
| Proposed Business Implementation Plan             | : | <ul> <li>This is an on going business so the fund need to increase the volume of existing product;</li> <li>The product line in the shop is hardware &amp; electric items;</li> <li>Estimated per day income from sound system Tk. 50 &amp; tailoring Tk.125;</li> <li>Estimated product sales is BDT. Tk. 7000/- per day;</li> <li>Estimated average gross profit is 15% on sales;</li> <li>Payback period is estimated 3 years;</li> <li>Expected date to expand the project is in April ,2016.</li> </ul> |

# Pictures