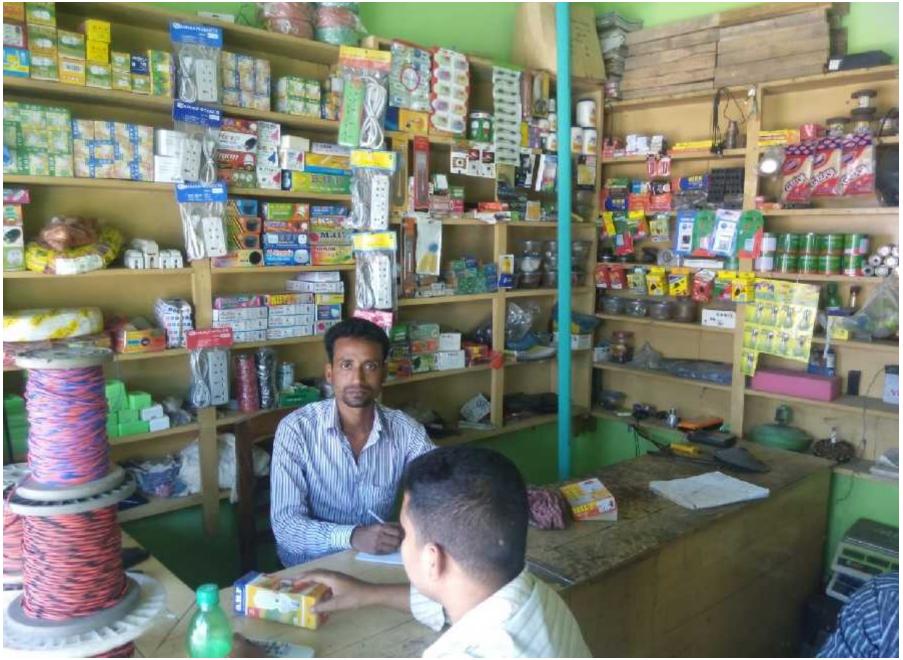

#### PROPOSED NOBIN UDYOKTA BUSINESS INFO

| Project's Name                                    | : | Saiful Traders.                                                                                                                                                                                                                                                                                                                                                                                                                                                                                              |
|---------------------------------------------------|---|--------------------------------------------------------------------------------------------------------------------------------------------------------------------------------------------------------------------------------------------------------------------------------------------------------------------------------------------------------------------------------------------------------------------------------------------------------------------------------------------------------------|
| Address/ Location                                 | : | Dhamor Falur Bazar, Fulbaria, Mymensingh.                                                                                                                                                                                                                                                                                                                                                                                                                                                                    |
| Total Investment                                  | : | BDT = 3,47,000                                                                                                                                                                                                                                                                                                                                                                                                                                                                                               |
| Financing                                         | : | Self financing: BDT= 2,47,000 (Existing Business) Required Investment: BDT= 1,00,000 (as equity)                                                                                                                                                                                                                                                                                                                                                                                                             |
| Present salary/drawings from business (estimated) | : | BDT=5,000                                                                                                                                                                                                                                                                                                                                                                                                                                                                                                    |
| Proposed Salary                                   | : | BDT=5,000(five thousand)                                                                                                                                                                                                                                                                                                                                                                                                                                                                                     |
| Proposed Business Implementation Plan             | : | <ul> <li>This is an on going business so the fund need to increase the volume of existing product;</li> <li>The product line in the shop is hardware &amp; electric items;</li> <li>Estimated per day income from sound system Tk. 50 &amp; tailoring Tk.125;</li> <li>Estimated product sales is BDT. Tk. 7000/- per day;</li> <li>Estimated average gross profit is 15% on sales;</li> <li>Payback period is estimated 3 years;</li> <li>Expected date to expand the project is in April ,2016.</li> </ul> |

# Pictures