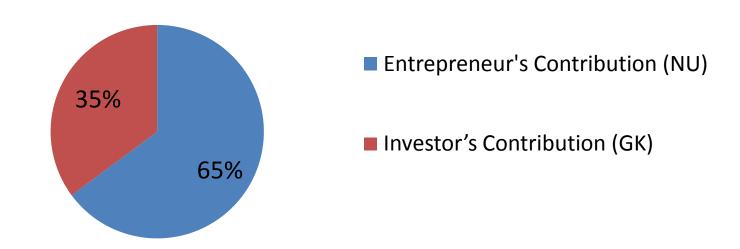

#### **Source of Finance**

| Source                           | Amount in BDT | %   |
|----------------------------------|---------------|-----|
| Entrepreneur's Contribution (NU) | 276,800       | 65  |
| Investor's Contribution (GK)     | 150,000       | 35  |
| Total Investment                 | 426,800       | 100 |