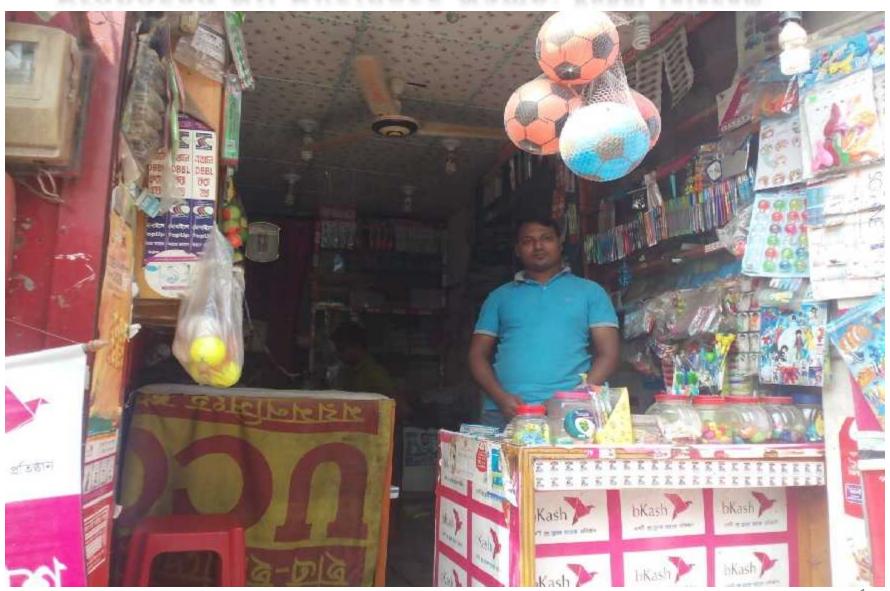

# Grameen Kalyan Proposed NU Business Name: Rubel Telecom.



#### BRIEF BIO OF THE PROPOSED NOBIN UDYOKTA

| Name and address                                                                                                                                               | :       | Md. Rubel. Vill: Fulbaria, Post: Fulbaria, Upazilla : Fulbaria, District: Mymensingh                                                                                                                                    |  |  |
|----------------------------------------------------------------------------------------------------------------------------------------------------------------|---------|---------------------------------------------------------------------------------------------------------------------------------------------------------------------------------------