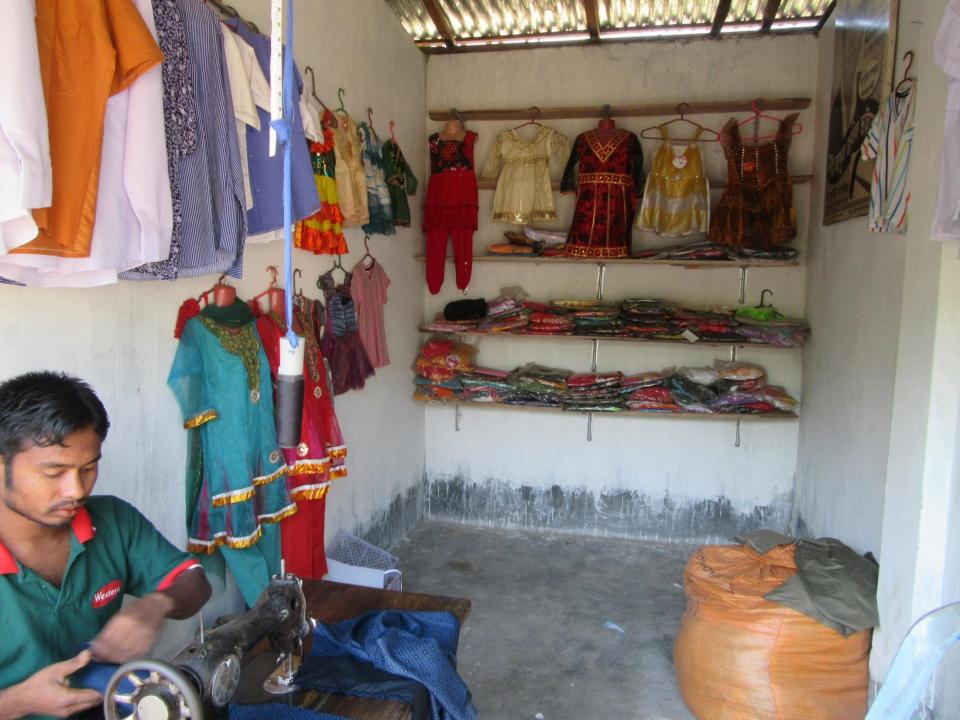

| Proposed Nobin Udyokta Business Info              |   |                                                                                                                                                                                                                                                                                                                                                                                                                                         |  |
|---------------------------------------------------|---|-----------------------------------------------------------------------------------------------------------------------------------------------------------------------------------------------------------------------------------------------------------------------------------------------------------------------------------------------------------------------------------------------------------------------------------------|--|
| Business Name                                     | : | AMINUR GENJI STORE                                                                                                                                                                                                                                                                                                                                                                                                                      |  |
| Location                                          | : | Deulabari, Ghatai, Tangail                                                                                                                                                                                                                                                                                                                                                                                                              |  |
| Total Investment in BDT                           | : | BDT =102,000 taka                                                                                                                                                                                                                                                                                                                                                                                                                       |  |
| Financing                                         | : | Self BDT 52,000 (from existing business) 5% Required Investment BDT 50,000 (as equity) 49%                                                                                                                                                                                                                                                                                                                                              |  |
| Present salary/drawings from business (estimates) | : | BDT 5,000 Taka                                                                                                                                                                                                                                                                                                                                                                                                                          |  |
| Proposed Salary                                   | : | BDT 5,000 Taka                                                                                                                                                                                                                                                                                                                                                                                                                          |  |
| Size Of Shop                                      | : | 10 ft *6 ft= 60 Square ft.                                                                                                                                                                                                                                                                                                                                                                                                              |  |
| Security Of The Shop                              |   | None                                                                                                                                                                                                                                                                                                                                                                                                                                    |  |
| Implementation                                    | : | <ul> <li>The business is planned to be scaled up by investment in existing goods like, Baby frock, Three piece, Genji, ,Fatua, Baby set etc</li> <li>The business is operating by entrepreneur. Existing No employee. One will be appointed after getting equity fund.</li> <li>Collects goods from Korotia Baazar.</li> <li>The shop is rented.</li> <li>Average Gain on Sale 20%</li> <li>Agreed grace period is 3 months.</li> </ul> |  |

# Pictures

. গণপ্রজাতন্ত্রী বাংলাদেশ সরকার Government of the People's Republic of Banglade NATIONAL ID CARD / ভাতীয় পরিচয় পর

নাম: সোঃ মনিক্রণ ইসলাম Name: MD. MANIRUL ISLAM

পিতা: মোঃ জামান উদিন মাতা: মোসাঃ মমতা বোম Date of Birth: 01 Feb 1987