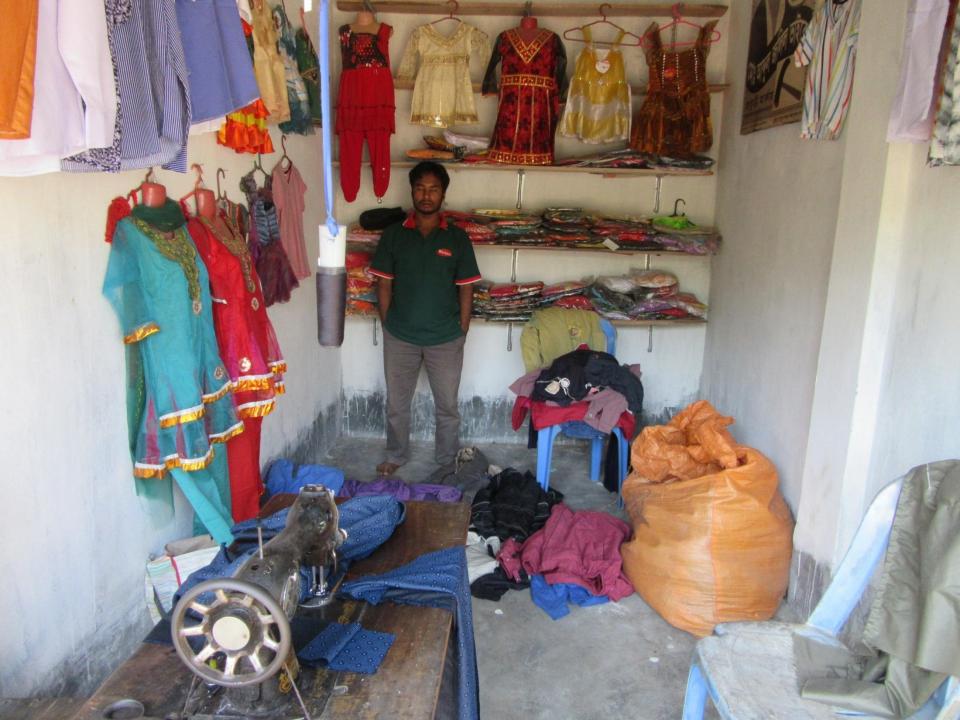

| Proposed Nobin Udyokta Business Info              |   |                                                                                                                                                                                                                                                                                                                                                                                                                                         |  |
|---------------------------------------------------|---|-----------------------------------------------------------------------------------------------------------------------------------------------------------------------------------------------------------------------------------------------------------------------------------------------------------------------------------------------------------------------------------------------------------------------------------------|--|
| Business Name                                     | : | AMINUR GENJI STORE                                                                                                                                                                                                                                                                                                                                                                                                                      |  |
| Location                                          | : | Deulabari, Ghatai, Tangail                                                                                                                                                                                                                                                                                                                                                                                                              |  |
| Total Investment in BDT                           | : | BDT =102,000 taka                                                                                                                                                                                                                                                                                                                                                                                                                       |  |
| Financing                                         | : | Self BDT 52,000 (from existing business) 5% Required Investment BDT 50,000 (as equity) 49%                                                                                                                                                                                                                                                                                                                                              |  |
| Present salary/drawings from business (estimates) | : | BDT 5,000 Taka                                                                                                                                                                                                                                                                                                                                                                                                                          |  |
| Proposed Salary                                   | : | BDT 5,000 Taka                                                                                                                                                                                                                                                                                                                                                                                                                          |  |
| Size Of Shop                                      | : | 10 ft *6 ft= 60 Square ft.                                                                                                                                                                                                                                                                                                                                                                                                              |  |
| Security Of The Shop                              |   | None                                                                                                                                                                                                                                                                                                                                                                                                                                    |  |
| Implementation                                    | : | <ul> <li>The business is planned to be scaled up by investment in existing goods like, Baby frock, Three piece, Genji, ,Fatua, Baby set etc</li> <li>The business is operating by entrepreneur. Existing No employee. One will be appointed after getting equity fund.</li> <li>Collects goods from Korotia Baazar.</li> <li>The shop is rented.</li> <li>Average Gain on Sale 20%</li> <li>Agreed grace period is 3 months.</li> </ul> |  |