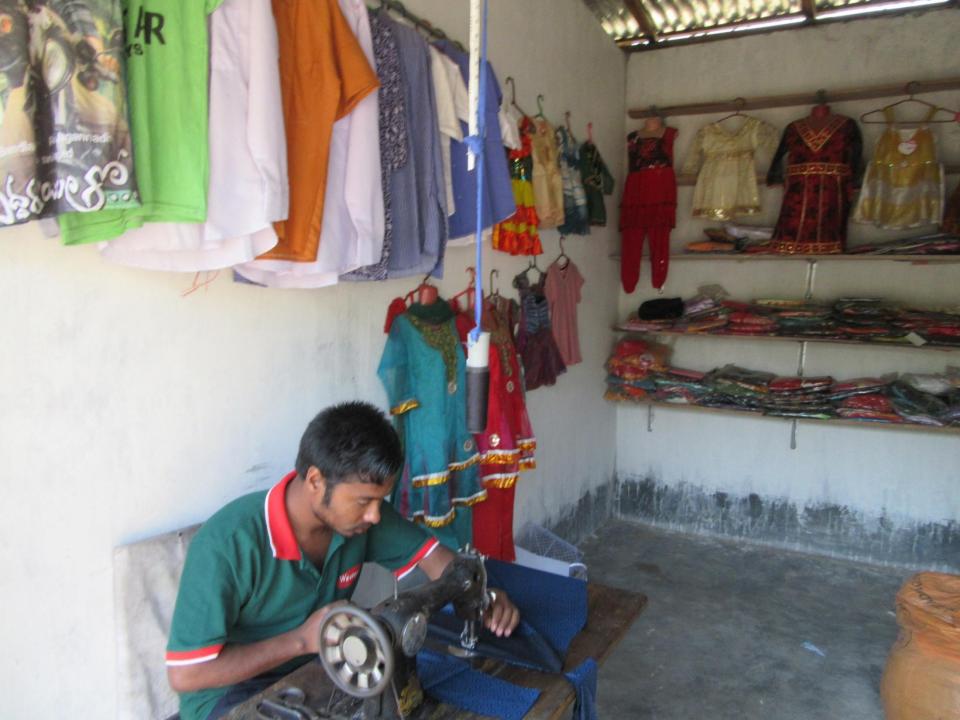

| Proposed Nobin Udyokta Business Info              |   |                                                                                                                                                                                                                                                                                                                                                                                                                                         |  |
|---------------------------------------------------|---|-----------------------------------------------------------------------------------------------------------------------------------------------------------------------------------------------------------------------------------------------------------------------------------------------------------------------------------------------------------------------------------------------------------------------------------------|--|
| Business Name                                     | : | AMINUR GENJI STORE                                                                                                                                                                                                                                                                                                                                                                                                                      |  |
| Location                                          | : | Deulabari, Ghatai, Tangail                                                                                                                                                                                                                                                                                                                                                                                                              |  |
| Total Investment in BDT                           | : | BDT =102,000 taka                                                                                                                                                                                                                                                                                                                                                                                                                       |  |
| Financing                                         | : | Self BDT 52,000 (from existing business) 5% Required Investment BDT 50,000 (as equity) 49%                                                                                                                                                                                                                                                                                                                                              |  |
| Present salary/drawings from business (estimates) | : | BDT 5,000 Taka                                                                                                                                                                                                                                                                                                                                                                                                                          |  |
| Proposed Salary                                   | : | BDT 5,000 Taka                                                                                                                                                                                                                                                                                                                                                                                                                          |  |
| Size Of Shop                                      | : | 10 ft *6 ft= 60 Square ft.                                                                                                                                                                                                                                                                                                                                                                                                              |  |
| Security Of The Shop                              |   | None                                                                                                                                                                                                                                                                                                                                                                                                                                    |  |
| Implementation                                    | : | <ul> <li>The business is planned to be scaled up by investment in existing goods like, Baby frock, Three piece, Genji, ,Fatua, Baby set etc</li> <li>The business is operating by entrepreneur. Existing No employee. One will be appointed after getting equity fund.</li> <li>Collects goods from Korotia Baazar.</li> <li>The shop is rented.</li> <li>Average Gain on Sale 20%</li> <li>Agreed grace period is 3 months.</li> </ul> |  |

# Pictures

. গণপ্রজাতন্ত্রী বাংলাদেশ সরকার Government of the People's Republic of Banglade NATIONAL ID CARD / ভাতীয় পরিচয় পর

নাম: সোঃ মনিক্রণ ইসলাম Name: MD. MANIRUL ISLAM

পিতা: মোঃ জামান উদিন মাতা: মোসাঃ মমতা বোম Date of Birth: 01 Feb 1987