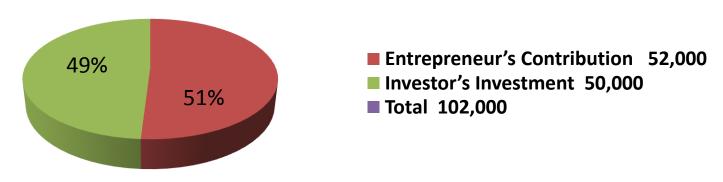

| Proposed Nobin Udyokta Business Info              |   |                                                                                                                                                                                                                                                                                                                                                                                                                                         |  |
|---------------------------------------------------|---|-----------------------------------------------------------------------------------------------------------------------------------------------------------------------------------------------------------------------------------------------------------------------------------------------------------------------------------------------------------------------------------------------------------------------------------------|--|
| Business Name                                     | : | AMINUR GENJI STORE                                                                                                                                                                                                                                                                                                                                                                                                                      |  |
| Location                                          | : | Deulabari, Ghatai, Tangail                                                                                                                                                                                                                                                                                                                                                                                                              |  |
| Total Investment in BDT                           | : | BDT =102,000 taka                                                                                                                                                                                                                                                                                                                                                                                                                       |  |
| Financing                                         | : | Self BDT 52,000 (from existing business) 5% Required Investment BDT 50,000 (as equity) 49%                                                                                                                                                                                                                                                                                                                                              |  |
| Present salary/drawings from business (estimates) | : | BDT 5,000 Taka                                                                                                                                                                                                                                                                                                                                                                                                                          |  |
| Proposed Salary                                   | : | BDT 5,000 Taka                                                                                                                                                                                                                                                                                                                                                                                                                          |  |
| Size Of Shop                                      | : | 10 ft *6 ft= 60 Square ft.                                                                                                                                                                                                                                                                                                                                                                                                              |  |
| Security Of The Shop                              |   | None                                                                                                                                                                                                                                                                                                                                                                                                                                    |  |
| Implementation                                    | : | <ul> <li>The business is planned to be scaled up by investment in existing goods like, Baby frock, Three piece, Genji, ,Fatua, Baby set etc</li> <li>The business is operating by entrepreneur. Existing No employee. One will be appointed after getting equity fund.</li> <li>Collects goods from Korotia Baazar.</li> <li>The shop is rented.</li> <li>Average Gain on Sale 20%</li> <li>Agreed grace period is 3 months.</li> </ul> |  |

| Investment Breakdown |          |          |         |  |  |
|----------------------|----------|----------|---------|--|--|
| Particulars          | Existing | Proposed | #VALUE! |  |  |
| Baby Frock (50x200)  | 10,000   |          | 10000   |  |  |
| three piece (20x250) | 5,000    |          | 5000    |  |  |
| Shirt (140x110)      | 14,400   |          | 14400   |  |  |
| Genji                | 3,500    |          | 3500    |  |  |
| Fatua (30x55)        | 1,650    |          | 1650    |  |  |
| Baby set (10x180)    | 1,800    |          | 1800    |  |  |
| Half pant (30x25)    | 750      |          | 750     |  |  |
| Machine              | 6,500    |          | 6500    |  |  |
| KG cloth             | 8,400    | 20,000   | 28400   |  |  |
| Long cloth           |          | 30,000   | 30000   |  |  |
|                      | 52,000   | 50,000   | 102000  |  |  |