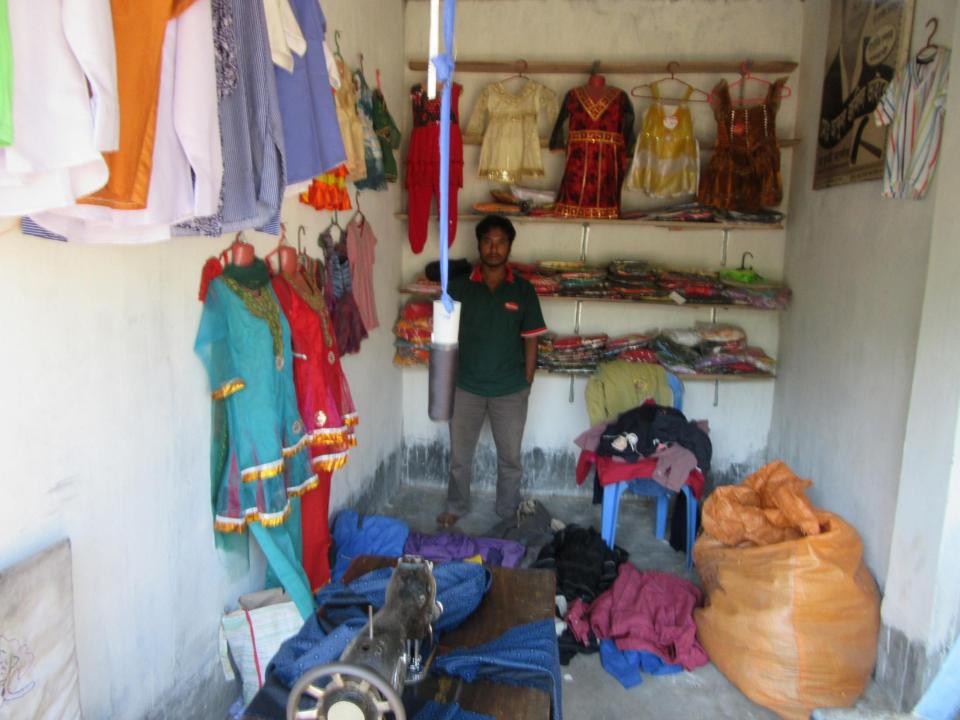

| Proposed Nobin Udyokta Business Info              |   |                                                                                                                                                                                                                                                                                                                                                                                                                                         |  |
|---------------------------------------------------|---|-----------------------------------------------------------------------------------------------------------------------------------------------------------------------------------------------------------------------------------------------------------------------------------------------------------------------------------------------------------------------------------------------------------------------------------------|--|
| Business Name                                     | : | AMINUR GENJI STORE                                                                                                                                                                                                                                                                                                                                                                                                                      |  |
| Location                                          | : | Deulabari, Ghatai, Tangail                                                                                                                                                                                                                                                                                                                                                                                                              |  |
| Total Investment in BDT                           | : | BDT =102,000 taka                                                                                                                                                                                                                                                                                                                                                                                                                       |  |
| Financing                                         | : | Self BDT 52,000 (from existing business) 5% Required Investment BDT 50,000 (as equity) 49%                                                                                                                                                                                                                                                                                                                                              |  |
| Present salary/drawings from business (estimates) | : | BDT 5,000 Taka                                                                                                                                                                                                                                                                                                                                                                                                                          |  |
| Proposed Salary                                   | : | BDT 5,000 Taka                                                                                                                                                                                                                                                                                                                                                                                                                          |  |
| Size Of Shop                                      | : | 10 ft *6 ft= 60 Square ft.                                                                                                                                                                                                                                                                                                                                                                                                              |  |
| Security Of The Shop                              |   | None                                                                                                                                                                                                                                                                                                                                                                                                                                    |  |
| Implementation                                    | : | <ul> <li>The business is planned to be scaled up by investment in existing goods like, Baby frock, Three piece, Genji, ,Fatua, Baby set etc</li> <li>The business is operating by entrepreneur. Existing No employee. One will be appointed after getting equity fund.</li> <li>Collects goods from Korotia Baazar.</li> <li>The shop is rented.</li> <li>Average Gain on Sale 20%</li> <li>Agreed grace period is 3 months.</li> </ul> |  |