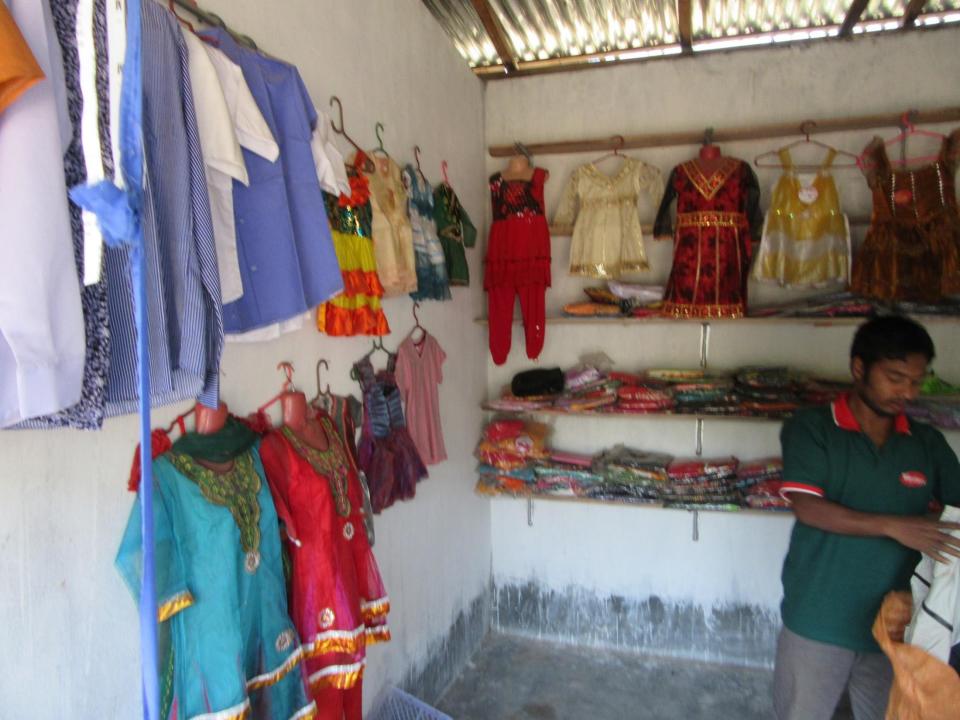

| Proposed Nobin Udyokta Business Info              |   |                                                                                                                                                                                                                                                                                                                                                                                                                                         |  |
|---------------------------------------------------|---|-----------------------------------------------------------------------------------------------------------------------------------------------------------------------------------------------------------------------------------------------------------------------------------------------------------------------------------------------------------------------------------------------------------------------------------------|--|
| Business Name                                     | : | AMINUR GENJI STORE                                                                                                                                                                                                                                                                                                                                                                                                                      |  |
| Location                                          | : | Deulabari, Ghatai, Tangail                                                                                                                                                                                                                                                                                                                                                                                                              |  |
| Total Investment in BDT                           | : | BDT =102,000 taka                                                                                                                                                                                                                                                                                                                                                                                                                       |  |
| Financing                                         | : | Self BDT 52,000 (from existing business) 5% Required Investment BDT 50,000 (as equity) 49%                                                                                                                                                                                                                                                                                                                                              |  |
| Present salary/drawings from business (estimates) | : | BDT 5,000 Taka                                                                                                                                                                                                                                                                                                                                                                                                                          |  |
| Proposed Salary                                   | : | BDT 5,000 Taka                                                                                                                                                                                                                                                                                                                                                                                                                          |  |
| Size Of Shop                                      | : | 10 ft *6 ft= 60 Square ft.                                                                                                                                                                                                                                                                                                                                                                                                              |  |
| Security Of The Shop                              |   | None                                                                                                                                                                                                                                                                                                                                                                                                                                    |  |
| Implementation                                    | : | <ul> <li>The business is planned to be scaled up by investment in existing goods like, Baby frock, Three piece, Genji, ,Fatua, Baby set etc</li> <li>The business is operating by entrepreneur. Existing No employee. One will be appointed after getting equity fund.</li> <li>Collects goods from Korotia Baazar.</li> <li>The shop is rented.</li> <li>Average Gain on Sale 20%</li> <li>Agreed grace period is 3 months.</li> </ul> |  |