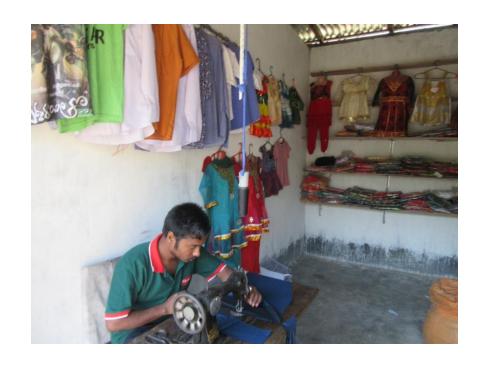

| Proposed Nobin Udyokta Business Info              |   |                                                                                                                                                                                                                                                                                                                                                                                                                                         |  |
|---------------------------------------------------|---|-----------------------------------------------------------------------------------------------------------------------------------------------------------------------------------------------------------------------------------------------------------------------------------------------------------------------------------------------------------------------------------------------------------------------------------------|--|
| Business Name                                     | : | AMINUR GENJI STORE                                                                                                                                                                                                                                                                                                                                                                                                                      |  |
| Location                                          | : | Deulabari, Ghatai, Tangail                                                                                                                                                                                                                                                                                                                                                                                                              |  |
| Total Investment in BDT                           | : | BDT =102,000 taka                                                                                                                                                                                                                                                                                                                                                                                                                       |  |
| Financing                                         | : | Self BDT 52,000 (from existing business) 5% Required Investment BDT 50,000 (as equity) 49%                                                                                                                                                                                                                                                                                                                                              |  |
| Present salary/drawings from business (estimates) | : | BDT 5,000 Taka                                                                                                                                                                                                                                                                                                                                                                                                                          |  |
| Proposed Salary                                   | : | BDT 5,000 Taka                                                                                                                                                                                                                                                                                                                                                                                                                          |  |
| Size Of Shop                                      | : | 10 ft *6 ft= 60 Square ft.                                                                                                                                                                                                                                                                                                                                                                                                              |  |
| Security Of The Shop                              |   | None                                                                                                                                                                                                                                                                                                                                                                                                                                    |  |
| Implementation                                    | : | <ul> <li>The business is planned to be scaled up by investment in existing goods like, Baby frock, Three piece, Genji, ,Fatua, Baby set etc</li> <li>The business is operating by entrepreneur. Existing No employee. One will be appointed after getting equity fund.</li> <li>Collects goods from Korotia Baazar.</li> <li>The shop is rented.</li> <li>Average Gain on Sale 20%</li> <li>Agreed grace period is 3 months.</li> </ul> |  |

# Pictures

. গণপ্রজাতন্ত্রী বাংলাদেশ সরকার Government of the People's Republic of Banglade NATIONAL ID CARD / ভাতীয় পরিচয় পর

নাম: সোঃ মনিক্রণ ইসলাম Name: MD. MANIRUL ISLAM

পিতা: মোঃ জামান উদিন মাতা: মোসাঃ মমতা বোম Date of Birth: 01 Feb 1987