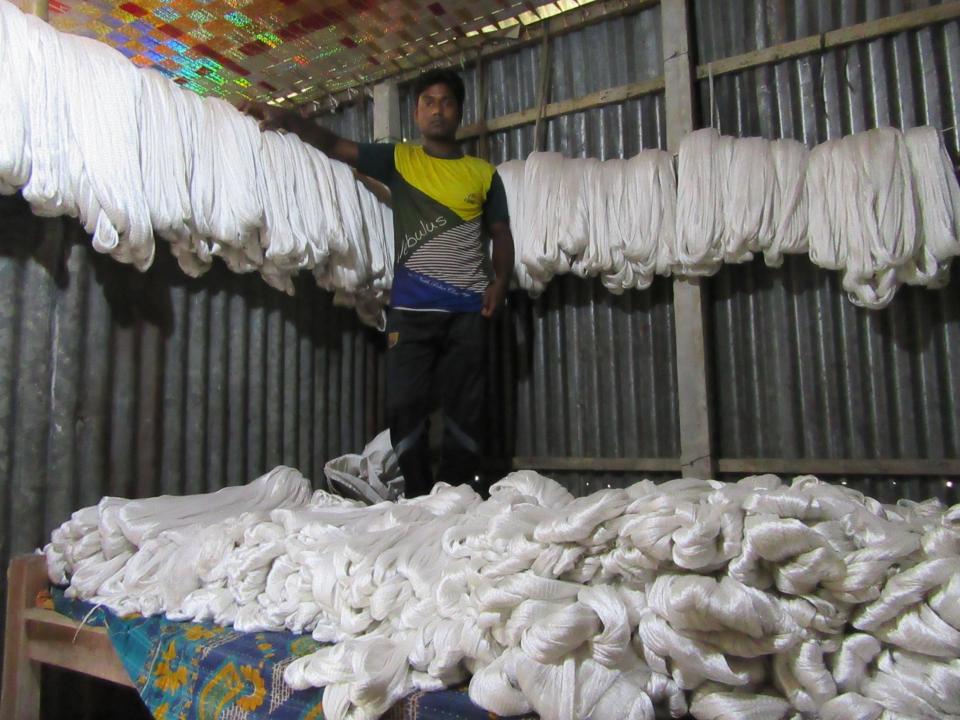

# Pictures

| Proposed Nobin Udyokta Business Info              |          |                                                                                                                                                                                                                                                                                                                                                   |  |
|---------------------------------------------------|----------|---------------------------------------------------------------------------------------------------------------------------------------------------------------------------------------------------------------------------------------------------------------------------------------------------------------------------------------------------|--|
| Business Name                                     | :        | JANNAT NET HOUSE                                                                                                                                                                                                                                                                                                                                  |  |
| Location                                          | :        | South Chamoriya, Kalihati, Tangail                                                                                                                                                                                                                                                                                                                |  |
| Total Investment in BDT                           | :        | BDT 2,15,000/-                                                                                                                                                                                                                                                                                                                                    |  |
| Financing                                         | :        | Self BDT 1,15,000/-(from existing business) 53% Required Investment BDT 1,00,000/-(as equity) 47%                                                                                                                                                                                                                                                 |  |
| Present salary/drawings from business (estimates) | :        | BDT 5,000/-                                                                                                                                                                                                                                                                                                                                       |  |
| Proposed Salary                                   | <b>:</b> | BDT 5,000/-                                                                                                                                                                                                                                                                                                                                       |  |
| Size of shop                                      | :        | 15 ft x 8 ft= 120 square ft                                                                                                                                                                                                                                                                                                                       |  |
| Security of the shop                              | :        | -                                                                                                                                                                                                                                                                                                                                                 |  |
| Implementation                                    | :        | <ul> <li>The business is planned to be scaled up by investment in existing goods like; Dhormo Jaal, etc.</li> <li>Average 15% gain on sale.</li> <li>The business is operating by entrepreneur. Existing no employee.</li> <li>The shop is Owned.</li> <li>Collects goods from Dhaka, Pabna.</li> <li>Agreed grace period is 3 months.</li> </ul> |  |