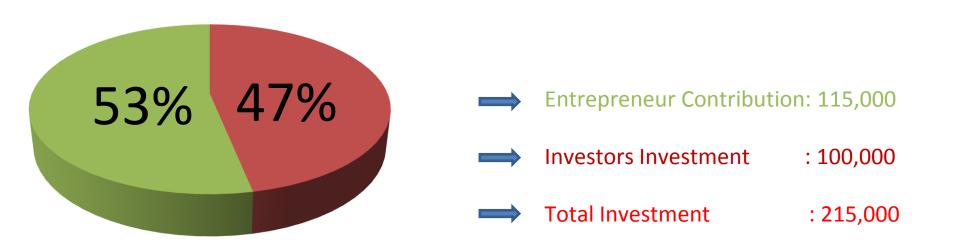

| Proposed Nobin Udyokta Business Info              |          |                                                                                                                                                                                                                                                                                                                                                   |  |
|---------------------------------------------------|----------|---------------------------------------------------------------------------------------------------------------------------------------------------------------------------------------------------------------------------------------------------------------------------------------------------------------------------------------------------|--|
| Business Name                                     | :        | JANNAT NET HOUSE                                                                                                                                                                                                                                                                                                                                  |  |
| Location                                          | :        | South Chamoriya, Kalihati, Tangail                                                                                                                                                                                                                                                                                                                |  |
| Total Investment in BDT                           | :        | BDT 2,15,000/-                                                                                                                                                                                                                                                                                                                                    |  |
| Financing                                         | :        | Self BDT 1,15,000/-(from existing business) 53% Required Investment BDT 1,00,000/-(as equity) 47%                                                                                                                                                                                                                                                 |  |
| Present salary/drawings from business (estimates) | :        | BDT 5,000/-                                                                                                                                                                                                                                                                                                                                       |  |
| Proposed Salary                                   | <b>:</b> | BDT 5,000/-                                                                                                                                                                                                                                                                                                                                       |  |
| Size of shop                                      | :        | 15 ft x 8 ft= 120 square ft                                                                                                                                                                                                                                                                                                                       |  |
| Security of the shop                              | :        | -                                                                                                                                                                                                                                                                                                                                                 |  |
| Implementation                                    | :        | <ul> <li>The business is planned to be scaled up by investment in existing goods like; Dhormo Jaal, etc.</li> <li>Average 15% gain on sale.</li> <li>The business is operating by entrepreneur. Existing no employee.</li> <li>The shop is Owned.</li> <li>Collects goods from Dhaka, Pabna.</li> <li>Agreed grace period is 3 months.</li> </ul> |  |