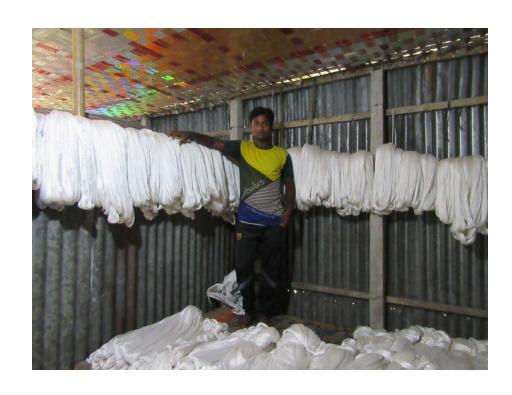

#### **Proposed NU Business Name: JANNAT NET HOUSE**



Project identification and prepared by: MD. Saidur Rahman, Elenga Unit, Tangail.

Project verified by: Susanto Kumar Biswas



| Brief Bio of The Proposed Nobin Udyokta                                                                                                         |       |                                                                                                                                                                                                  |  |  |
|-------------------------------------------------------------------------------------------------------------------------------------------------|-------|---------------------------------------------------------------------------------------------------------------------------------------------------------------