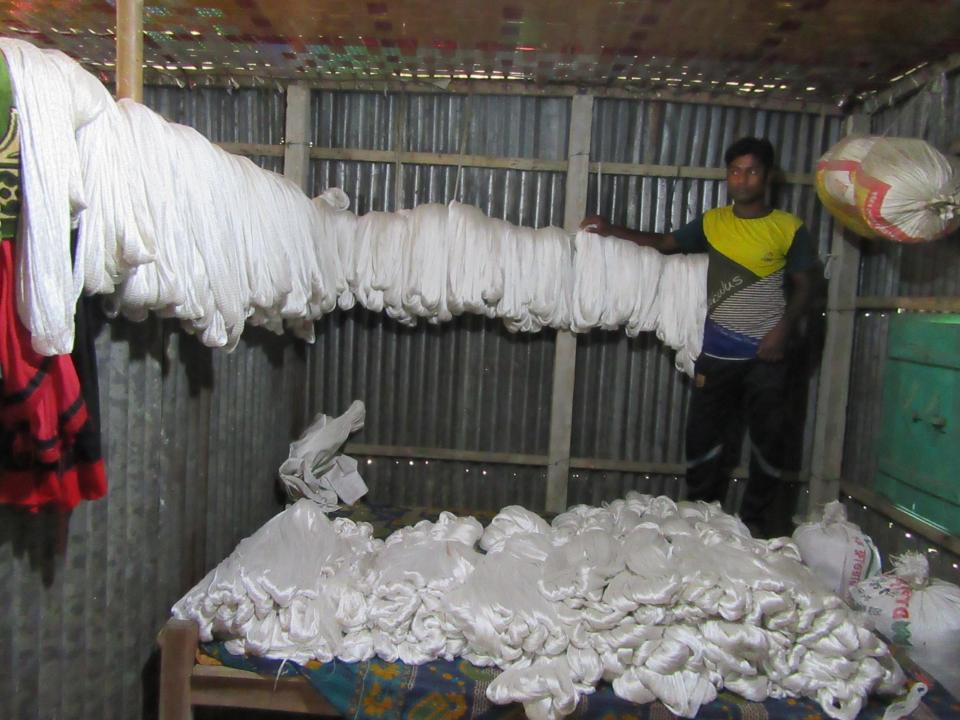

# Pictures

| Proposed Nobin Udyokta Business Info              |          |                                                                                                                                                                                                                                                                                                                                                   |  |
|---------------------------------------------------|----------|---------------------------------------------------------------------------------------------------------------------------------------------------------------------------------------------------------------------------------------------------------------------------------------------------------------------------------------------------|--|
| Business Name                                     | :        | JANNAT NET HOUSE                                                                                                                                                                                                                                                                                                                                  |  |
| Location                                          | :        | South Chamoriya, Kalihati, Tangail                                                                                                                                                                                                                                                                                                                |  |
| Total Investment in BDT                           | :        | BDT 2,15,000/-                                                                                                                                                                                                                                                                                                                                    |  |
| Financing                                         | :        | Self BDT 1,15,000/-(from existing business) 53% Required Investment BDT 1,00,000/-(as equity) 47%                                                                                                                                                                                                                                                 |  |
| Present salary/drawings from business (estimates) | :        | BDT 5,000/-                                                                                                                                                                                                                                                                                                                                       |  |
| Proposed Salary                                   | <b>:</b> | BDT 5,000/-                                                                                                                                                                                                                                                                                                                                       |  |
| Size of shop                                      | :        | 15 ft x 8 ft= 120 square ft                                                                                                                                                                                                                                                                                                                       |  |
| Security of the shop                              | :        | -                                                                                                                                                                                                                                                                                                                                                 |  |
| Implementation                                    | :        | <ul> <li>The business is planned to be scaled up by investment in existing goods like; Dhormo Jaal, etc.</li> <li>Average 15% gain on sale.</li> <li>The business is operating by entrepreneur. Existing no employee.</li> <li>The shop is Owned.</li> <li>Collects goods from Dhaka, Pabna.</li> <li>Agreed grace period is 3 months.</li> </ul> |  |