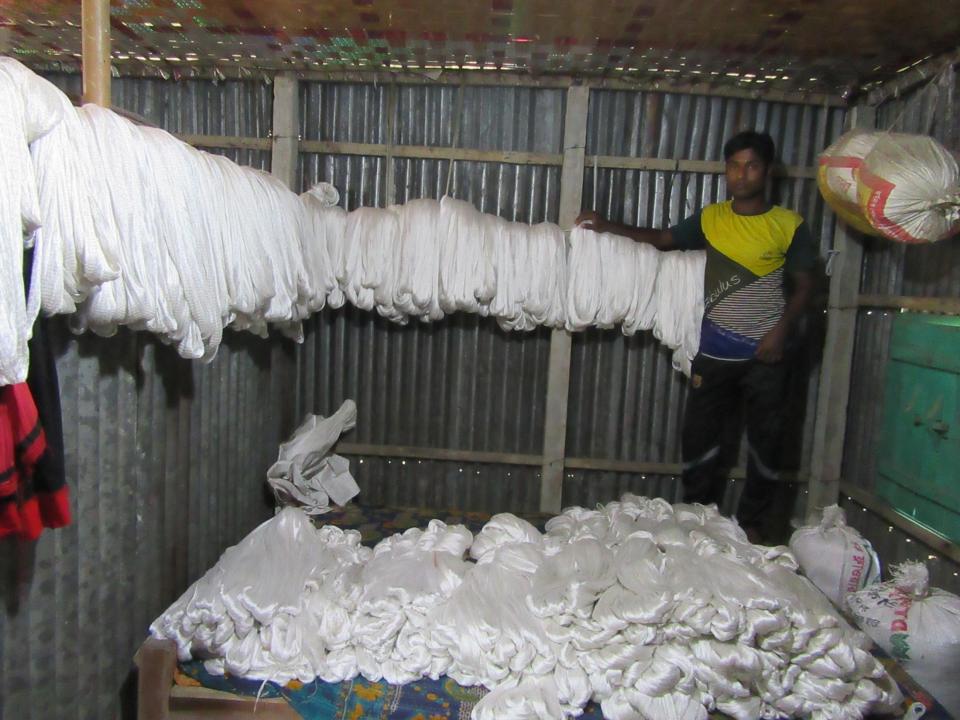

# Pictures

| Proposed Nobin Udyokta Business Info              |          |                                                                                                                                                                                                                                                                                                                                                   |  |
|---------------------------------------------------|----------|---------------------------------------------------------------------------------------------------------------------------------------------------------------------------------------------------------------------------------------------------------------------------------------------------------------------------------------------------|--|
| Business Name                                     | :        | JANNAT NET HOUSE                                                                                                                                                                                                                                                                                                                                  |  |
| Location                                          | :        | South Chamoriya, Kalihati, Tangail                                                                                                                                                                                                                                                                                                                |  |
| Total Investment in BDT                           | :        | BDT 2,15,000/-                                                                                                                                                                                                                                                                                                                                    |  |
| Financing                                         | :        | Self BDT 1,15,000/-(from existing business) 53% Required Investment BDT 1,00,000/-(as equity) 47%                                                                                                                                                                                                                                                 |  |
| Present salary/drawings from business (estimates) | :        | BDT 5,000/-                                                                                                                                                                                                                                                                                                                                       |  |
| Proposed Salary                                   | <b>:</b> | BDT 5,000/-                                                                                                                                                                                                                                                                                                                                       |  |
| Size of shop                                      | :        | 15 ft x 8 ft= 120 square ft                                                                                                                                                                                                                                                                                                                       |  |
| Security of the shop                              | :        | -                                                                                                                                                                                                                                                                                                                                                 |  |
| Implementation                                    | :        | <ul> <li>The business is planned to be scaled up by investment in existing goods like; Dhormo Jaal, etc.</li> <li>Average 15% gain on sale.</li> <li>The business is operating by entrepreneur. Existing no employee.</li> <li>The shop is Owned.</li> <li>Collects goods from Dhaka, Pabna.</li> <li>Agreed grace period is 3 months.</li> </ul> |  |