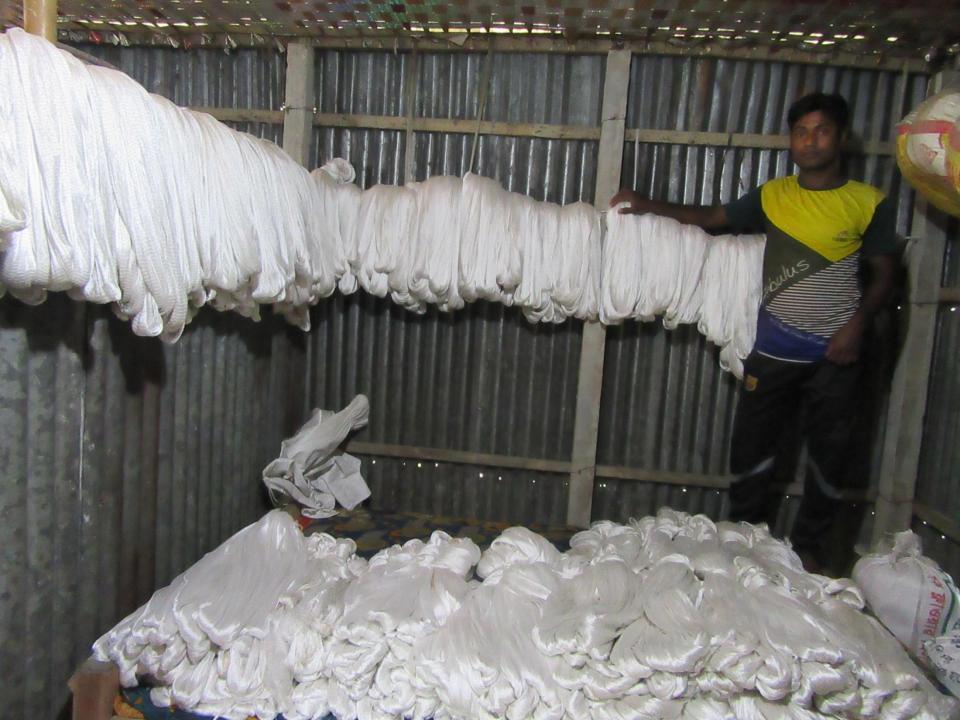

# Pictures

| Proposed Nobin Udyokta Business Info              |          |                                                                                                                                                                                                                                                                                                                                                   |  |
|---------------------------------------------------|----------|---------------------------------------------------------------------------------------------------------------------------------------------------------------------------------------------------------------------------------------------------------------------------------------------------------------------------------------------------|--|
| Business Name                                     | :        | JANNAT NET HOUSE                                                                                                                                                                                                                                                                                                                                  |  |
| Location                                          | :        | South Chamoriya, Kalihati, Tangail                                                                                                                                                                                                                                                                                                                |  |
| Total Investment in BDT                           | :        | BDT 2,15,000/-                                                                                                                                                                                                                                                                                                                                    |  |
| Financing                                         | :        | Self BDT 1,15,000/-(from existing business) 53% Required Investment BDT 1,00,000/-(as equity) 47%                                                                                                                                                                                                                                                 |  |
| Present salary/drawings from business (estimates) | :        | BDT 5,000/-                                                                                                                                                                                                                                                                                                                                       |  |
| Proposed Salary                                   | <b>:</b> | BDT 5,000/-                                                                                                                                                                                                                                                                                                                                       |  |
| Size of shop                                      | :        | 15 ft x 8 ft= 120 square ft                                                                                                                                                                                                                                                                                                                       |  |
| Security of the shop                              | :        | -                                                                                                                                                                                                                                                                                                                                                 |  |
| Implementation                                    | :        | <ul> <li>The business is planned to be scaled up by investment in existing goods like; Dhormo Jaal, etc.</li> <li>Average 15% gain on sale.</li> <li>The business is operating by entrepreneur. Existing no employee.</li> <li>The shop is Owned.</li> <li>Collects goods from Dhaka, Pabna.</li> <li>Agreed grace period is 3 months.</li> </ul> |  |