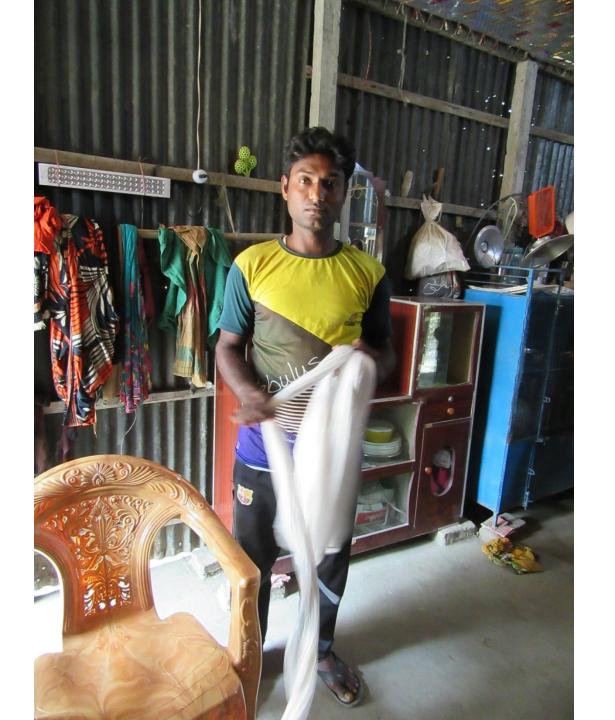

# Pictures

| Proposed Nobin Udyokta Business Info              |          |                                                                                                                                                                                                                                                                                                                                                   |  |
|---------------------------------------------------|----------|---------------------------------------------------------------------------------------------------------------------------------------------------------------------------------------------------------------------------------------------------------------------------------------------------------------------------------------------------|--|
| Business Name                                     | :        | JANNAT NET HOUSE                                                                                                                                                                                                                                                                                                                                  |  |
| Location                                          | :        | South Chamoriya, Kalihati, Tangail                                                                                                                                                                                                                                                                                                                |  |
| Total Investment in BDT                           | :        | BDT 2,15,000/-                                                                                                                                                                                                                                                                                                                                    |  |
| Financing                                         | :        | Self BDT 1,15,000/-(from existing business) 53% Required Investment BDT 1,00,000/-(as equity) 47%                                                                                                                                                                                                                                                 |  |
| Present salary/drawings from business (estimates) | :        | BDT 5,000/-                                                                                                                                                                                                                                                                                                                                       |  |
| Proposed Salary                                   | <b>:</b> | BDT 5,000/-                                                                                                                                                                                                                                                                                                                                       |  |
| Size of shop                                      | :        | 15 ft x 8 ft= 120 square ft                                                                                                                                                                                                                                                                                                                       |  |
| Security of the shop                              | :        | -                                                                                                                                                                                                                                                                                                                                                 |  |
| Implementation                                    | :        | <ul> <li>The business is planned to be scaled up by investment in existing goods like; Dhormo Jaal, etc.</li> <li>Average 15% gain on sale.</li> <li>The business is operating by entrepreneur. Existing no employee.</li> <li>The shop is Owned.</li> <li>Collects goods from Dhaka, Pabna.</li> <li>Agreed grace period is 3 months.</li> </ul> |  |