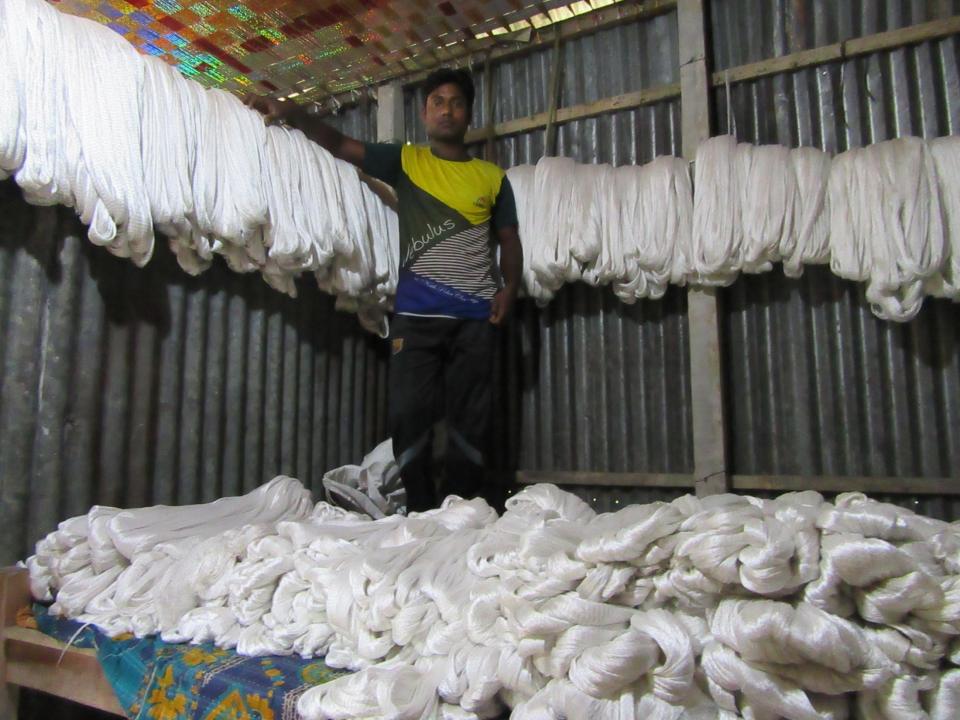

# Pictures

| Proposed Nobin Udyokta Business Info              |          |                                                                                                                                                                                                                                                                                                                                                   |  |
|---------------------------------------------------|----------|---------------------------------------------------------------------------------------------------------------------------------------------------------------------------------------------------------------------------------------------------------------------------------------------------------------------------------------------------|--|
| Business Name                                     | :        | JANNAT NET HOUSE                                                                                                                                                                                                                                                                                                                                  |  |
| Location                                          | :        | South Chamoriya, Kalihati, Tangail                                                                                                                                                                                                                                                                                                                |  |
| Total Investment in BDT                           | :        | BDT 2,15,000/-                                                                                                                                                                                                                                                                                                                                    |  |
| Financing                                         | :        | Self BDT 1,15,000/-(from existing business) 53% Required Investment BDT 1,00,000/-(as equity) 47%                                                                                                                                                                                                                                                 |  |
| Present salary/drawings from business (estimates) | :        | BDT 5,000/-                                                                                                                                                                                                                                                                                                                                       |  |
| Proposed Salary                                   | <b>:</b> | BDT 5,000/-                                                                                                                                                                                                                                                                                                                                       |  |
| Size of shop                                      | :        | 15 ft x 8 ft= 120 square ft                                                                                                                                                                                                                                                                                                                       |  |
| Security of the shop                              | :        | -                                                                                                                                                                                                                                                                                                                                                 |  |
| Implementation                                    | :        | <ul> <li>The business is planned to be scaled up by investment in existing goods like; Dhormo Jaal, etc.</li> <li>Average 15% gain on sale.</li> <li>The business is operating by entrepreneur. Existing no employee.</li> <li>The shop is Owned.</li> <li>Collects goods from Dhaka, Pabna.</li> <li>Agreed grace period is 3 months.</li> </ul> |  |