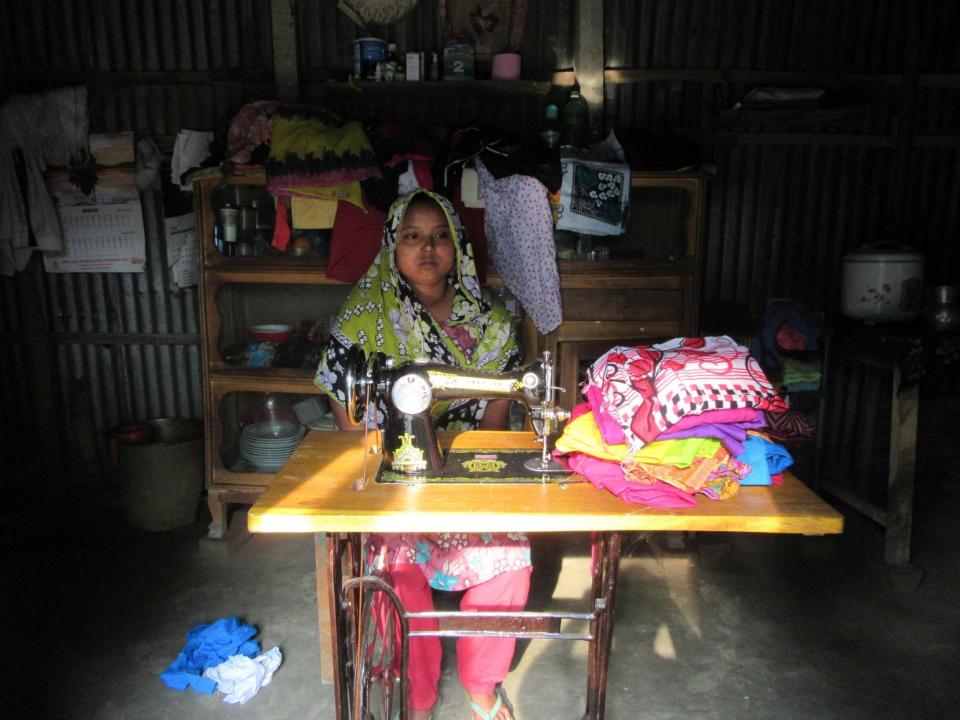

# Pictures

BALLEB

विनिन्ति कालिश

200

वावमा श्रिक्षांत्व नाम : (१०० तारण का २२३) श्राथारेषा : (२००४) (१० तारण का २३३) काना : ३०५००० (१० व्याप्त २०००) काना : १२३ तार्पः

ক্ৰমিক নং- 3964

का : ] 43काल अनुशकी मिळा रेस्से १८ एमर्ज़न वनवायन