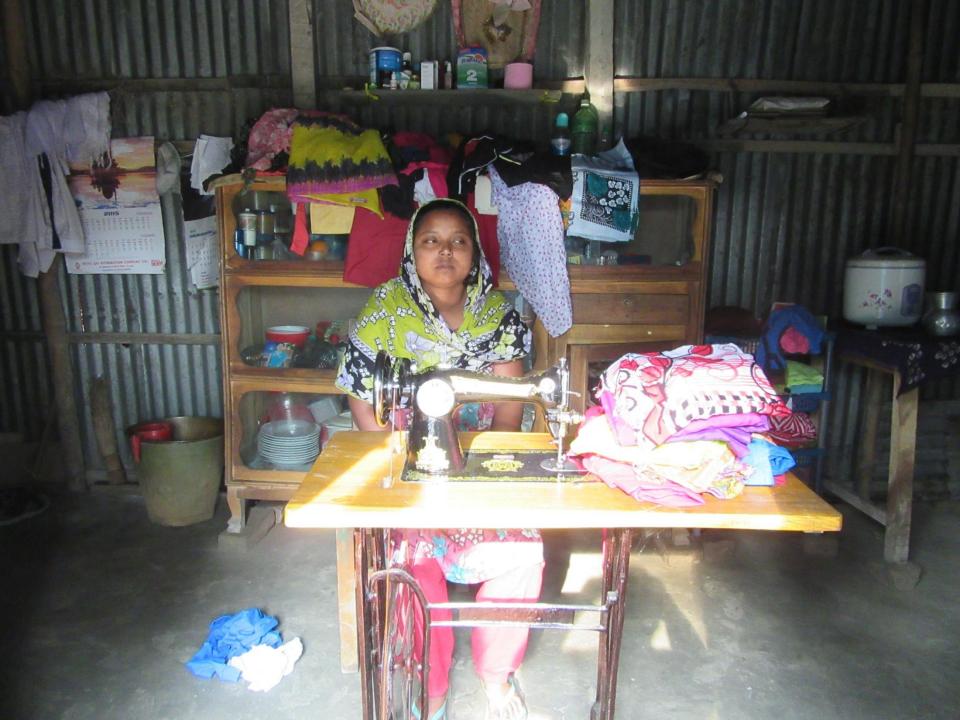

# Pictures

BALLEB

विनिन्ति कालिश

200

वावमा श्रिक्षांत्व नाम : (१०० तारण का २२३) श्राथारेषा : (२००४) (१० तारण का २३३) काना : ३०५००० (१० व्याप्त २०००) काना : १२३ तार्पः

ক্ৰমিক নং- 3964

का : ] 43काल अनुशकी मिळा रेस्से १८ एमर्ज़न वनवायन

## **FAMILY PICTURE**