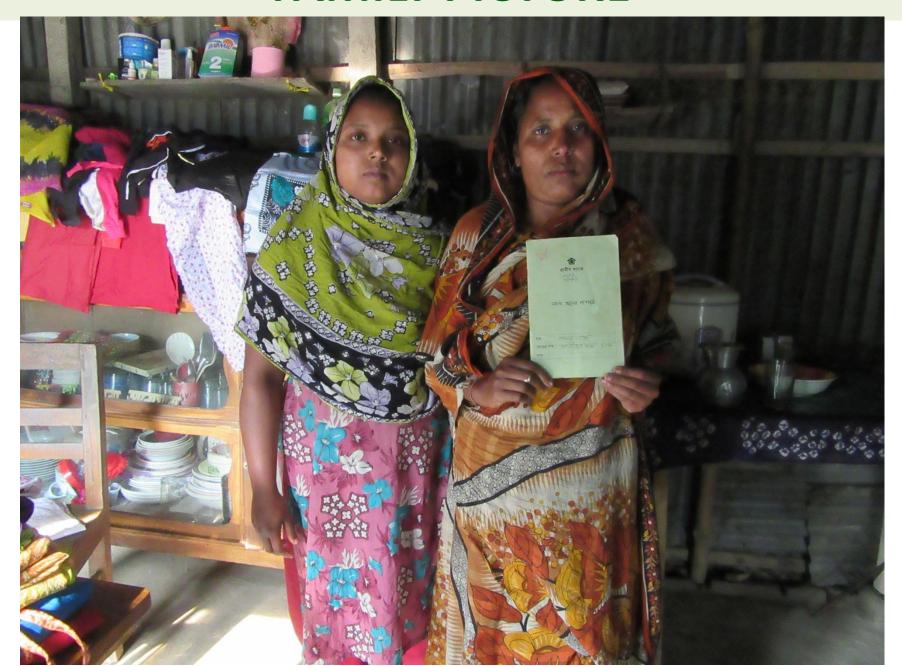

ধকের কার্যালয় এলেঙ্গা পৌরসভা

কালিহাতী, টাঙ্গাইল জেন্যু সন্দ

[বিধি- ১, জন্ম ও মৃত্যু নিবন্ধন (পৌরসভা) বিধিমালা, ২০০৬] (জন্ম নিবন্ধন বহি ২২তে উদ্ধৃত)

নিবন্ধন বহি নং ১০

নিবন্ধনের তারিখ: ০১-০১-২০১৩

সনদ ইস্যুর তারিখ: ০১-০১-২০১৩

জন্ম নিবন্ধন নম্ব: ১৯৯৫৯৩২৩৬০৭১০২০৪২

নাম:আনোয়ারা আক্রার

জন্ম তারিখ:১৫-০২-১৯৯৫

निष्ठ: गाती

পনেরই ফেব্রুয়ারি উনিশ শত পঁচানব্বই

জনা স্থান: টাঙ্গাইল

পিতার নাম:আয়নাল

জাতীয়তা; বাংলাদেশী

মাতার নাম: পারুল

জাতীয়তা:বাংলাদেশী

স্থায়ী ঠিকানাঃ গ্রাম-মসিন্দা, পো-এলেসা

উপজেলা-কালিহাতী, জেলা-টাঙ্গাইল।

বর্তমান ঠিকানা: গ্রাম-মসিন্দা, পো-এলেঙ্গা

উপজেলা-কালিহাতী, জেলা-টাঙ্গাইল।

SQDY (প্রস্তুতকারীর স্বাক্ষর ও নামসহ সীলা)

(নিবন্ধকের স্বাক্ষর ও নামস

ন বাশ্বিদ আৰু কালের শান কোনো চুন্নবেল গো লালে বিশ্বিদ্যালয়ে

(নিবন্ধকের কার্যালয়ের সীলমোহর)

## **FAMILY PICTURE**