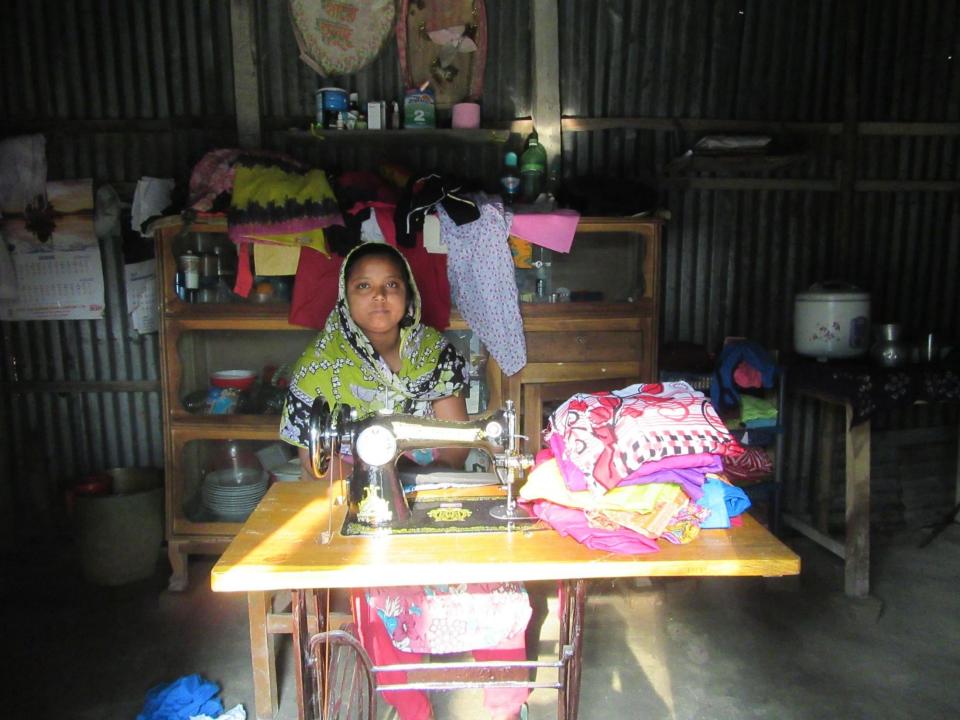

# Pictures

BALLEB

विनिन्ति कालिश

200

वावमा श्रिक्षांत्व नाम : (१०० तारण का २२३) श्राथारेषा : (२००४) (१० तारण का २३३) काना : ३०५००० (१० व्याप्त २०००) काना : १२३ तार्पः

ক্ৰমিক নং- 3964

का : ] 43काल अनुशकी मिळा रेस्से १८ एमर्ज़न वनवायन

## **FAMILY PICTURE**