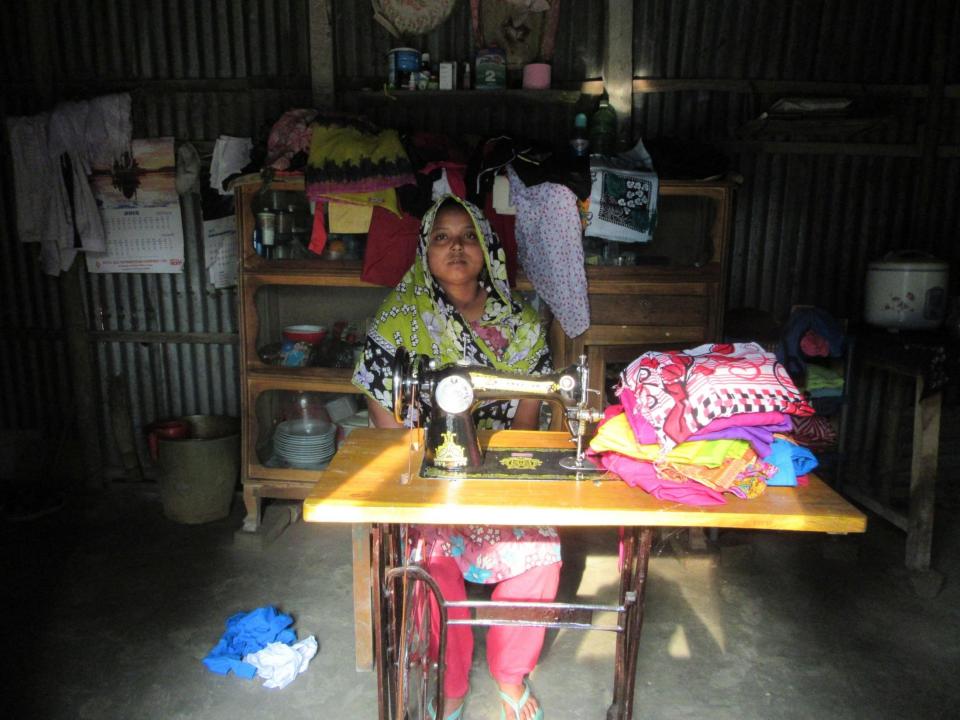

# Pictures

BALLEB

विनिन्ति कालिश

200

वावमा श्रिक्षांत्व नाम : (१०० तारण का २२३) श्राथारेषा : (२००४) (१० तारण का २३३) काना : ३०५००० (१० व्याप्त २०००) काना : १२३ तार्पः

ক্ৰমিক নং- 3964

का : ] 43काल अनुशकी मिळा रेस्से १८ एमर्ज़न वनवायन

## **FAMILY PICTURE**