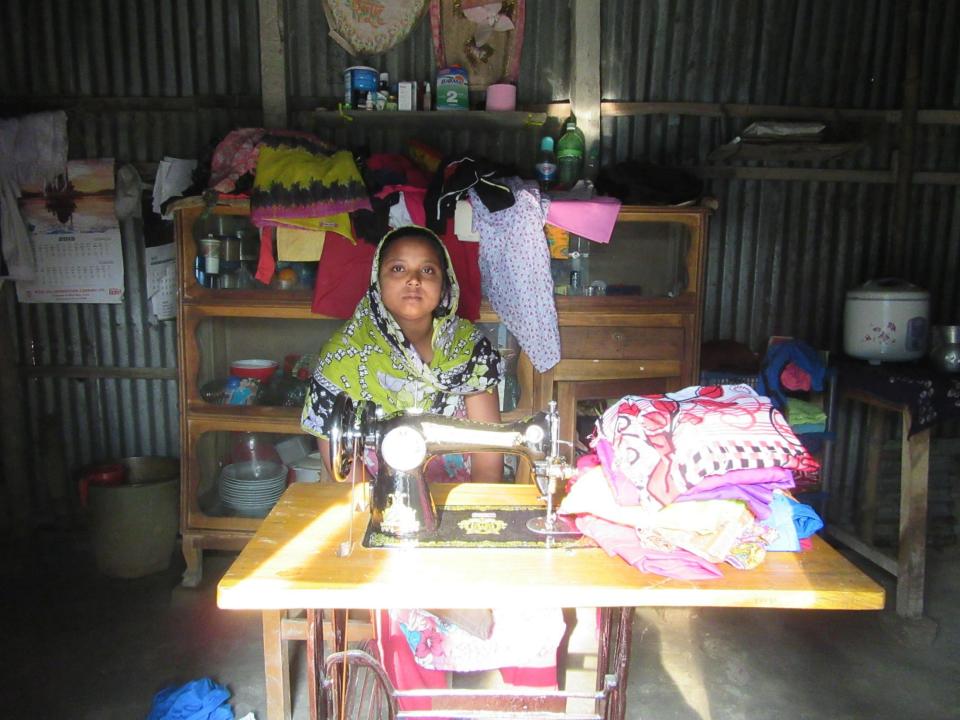

# Pictures

BALLEB

विनिन्ति कालिश

200

वावमा श्रिक्षांत्व नाम : (१०० तारण का २२३) श्राथारेषा : (२००४) (१० तारण का २३३) काना : ३०५००० (१० व्याप्त २०००) काना : १२३ तार्पः

ক্ৰমিক নং- 3964

का : ] 43काल अनुशकी मिळा रेस्से १८ एमर्ज़न वनवायन

## **FAMILY PICTURE**