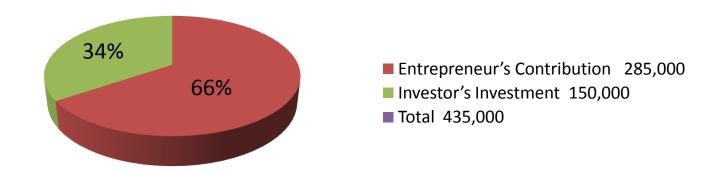

| Proposed Nobin Udyokta Business Info              |   |                                                                                                                                                                                                                                                                                                                                        |  |  |
|---------------------------------------------------|---|----------------------------------------------------------------------------------------------------------------------------------------------------------------------------------------------------------------------------------------------------------------------------------------------------------------------------------------|--|--|
| Business Name                                     |   | TRISHA CLOTH STORE                                                                                                                                                                                                                                                                                                                     |  |  |
| Location                                          | : |                                                                                                                                                                                                                                                                                                                                        |  |  |
| Total Investment in BDT                           | : | BDT 4,35,000                                                                                                                                                                                                                                                                                                                           |  |  |
| Financing                                         | : | Self BDT 285,000(from existing business) 66% Required Investment BDT 150,000(as equity)34%                                                                                                                                                                                                                                             |  |  |
| Present salary/drawings from business (estimates) | : | BDT 5,000                                                                                                                                                                                                                                                                                                                              |  |  |
| Proposed Salary                                   | : | BDT 5,000                                                                                                                                                                                                                                                                                                                              |  |  |
| Size of shop                                      | : | 15ft x 09 ft= 135 square ft                                                                                                                                                                                                                                                                                                            |  |  |
| Security of the shop                              | : | N/A                                                                                                                                                                                                                                                                                                                                    |  |  |
| Implementation                                    | : | <ul> <li>The business is planned to be scaled up by investment in existing goods like Long cloth, Three-piece, One piece ect.</li> <li>Average 10% gain on sales</li> <li>The business is operating by entrepreneur. Existing no employee.</li> <li>Collects goods from Islampur.</li> <li>Agreed grace period is 3 months.</li> </ul> |  |  |

| Investment Breakdown                 |          |          |        |  |  |  |
|--------------------------------------|----------|----------|--------|--|--|--|
| Particulars                          | Existing | Proposed | Total  |  |  |  |
| Three piece (100x800)                | 38,000   | 70,000   | 108000 |  |  |  |
| Three piece (42x400)                 | 17,500   | 0        | 17500  |  |  |  |
| Katan Long                           | 10,000   | 10,000   | 20000  |  |  |  |
| Borkha piece                         | 17,500   | 0        | 17500  |  |  |  |
| Net long                             | 10,000   |          | 10000  |  |  |  |
| 1 piece                              | 17,000   | 20,000   | 37000  |  |  |  |
| Pant piece, Scarf, School dress, etc | 175,000  | 20,000   | 195000 |  |  |  |
| Long cloth                           | 0        | 30,000   | 30000  |  |  |  |
|                                      | 285,000  | 150,000  | 435000 |  |  |  |