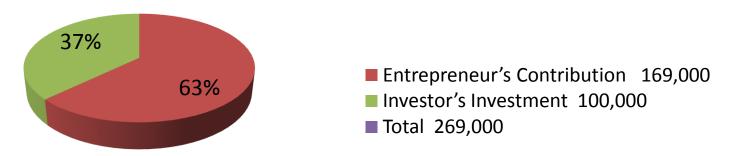

| Investment Breakdown          |          |          |        |  |  |
|-------------------------------|----------|----------|--------|--|--|
| Particulars                   | Existing | Proposed | Total  |  |  |
| Three piece (100x800)         | 80,000   | 30,000   | 110000 |  |  |
| Three piece (42x400)          | 16,600   |          | 16600  |  |  |
| 1 Piece (22x300)              | 6,600    |          | 6600   |  |  |
| Lace cloth (120x90)           | 10,800   |          | 10800  |  |  |
| Long cloth katan              | 24,000   |          | 24000  |  |  |
| Designed cloth (200x120)      | 6,750    |          | 6750   |  |  |
| Borkha (15x400)               | 6,000    | 20,000   | 26000  |  |  |
| One color long cloth (200x45) | 9,000    | 30,000   | 39000  |  |  |
| Scarf (5x250)                 | 8,000    |          | 8000   |  |  |
| Scarf & Lase                  | 1,250    | 20,000   | 21250  |  |  |
|                               | 169,000  | 100,000  | 269000 |  |  |