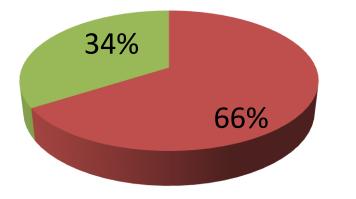

| Proposed Nobin Udyokta Business Info                 |   |                                                                                                                                                                                                                                                                                                                                                                                                                                          |  |  |  |
|------------------------------------------------------|---|------------------------------------------------------------------------------------------------------------------------------------------------------------------------------------------------------------------------------------------------------------------------------------------------------------------------------------------------------------------------------------------------------------------------------------------|--|--|--|
| Business Name                                        | : | M/S BITHI STORE                                                                                                                                                                                                                                                                                                                                                                                                                          |  |  |  |
| Location                                             | : | Boliyadi                                                                                                                                                                                                                                                                                                                                                                                                                                 |  |  |  |
| Total Investment in BDT                              | : | BDT 587,000/-                                                                                                                                                                                                                                                                                                                                                                                                                            |  |  |  |
| Financing                                            | : | Self BDT 387,000(from existing business) 66%<br>Required Investment BDT 2,00,000(as equity)34%                                                                                                                                                                                                                                                                                                                                           |  |  |  |
| Present salary/drawings<br>from business (estimates) | • | BDT 5,000                                                                                                                                                                                                                                                                                                                                                                                                                                |  |  |  |
| Proposed Salary                                      | : | BDT 5,000                                                                                                                                                                                                                                                                                                                                                                                                                                |  |  |  |
| Size of shop                                         | : | 22ft x 15 ft= 330 square ft                                                                                                                                                                                                                                                                                                                                                                                                              |  |  |  |
| Security of the shop                                 | : | N/A                                                                                                                                                                                                                                                                                                                                                                                                                                      |  |  |  |
| Implementation                                       | : | <ul> <li>The business is planned to be scaled up by investment in existing goods like Biscuit, oil, chanachur, sugar etc.</li> <li>Average 5% gain on sales.</li> <li>The business is operating by entrepreneur. Existing 1 employee.</li> <li>One will employee be appointed after getting equity fund.</li> <li>The shop is owned.</li> <li>Collects goods from Bogra, Kaliakoir.</li> <li>Agreed grace period is 3 months.</li> </ul> |  |  |  |