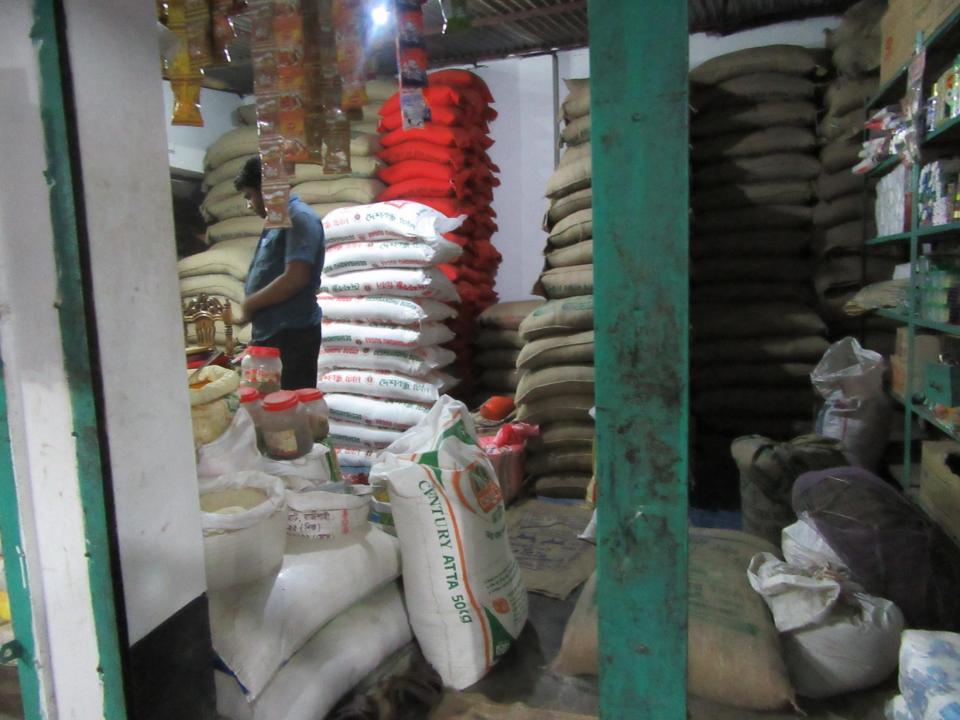

| Proposed Nobin Udyokta Business Info                 |   |                                                                                                                                                                                                                                                                                                                                                                                                                                          |  |  |  |
|------------------------------------------------------|---|------------------------------------------------------------------------------------------------------------------------------------------------------------------------------------------------------------------------------------------------------------------------------------------------------------------------------------------------------------------------------------------------------------------------------------------|--|--|--|
| Business Name                                        | : | M/S BITHI STORE                                                                                                                                                                                                                                                                                                                                                                                                                          |  |  |  |
| Location                                             | : | Boliyadi                                                                                                                                                                                                                                                                                                                                                                                                                                 |  |  |  |
| Total Investment in BDT                              | : | BDT 587,000/-                                                                                                                                                                                                                                                                                                                                                                                                                            |  |  |  |
| Financing                                            | : | Self BDT 387,000(from existing business) 66%<br>Required Investment BDT 2,00,000(as equity)34%                                                                                                                                                                                                                                                                                                                                           |  |  |  |
| Present salary/drawings<br>from business (estimates) | • | BDT 5,000                                                                                                                                                                                                                                                                                                                                                                                                                                |  |  |  |
| Proposed Salary                                      | : | BDT 5,000                                                                                                                                                                                                                                                                                                                                                                                                                                |  |  |  |
| Size of shop                                         | : | 22ft x 15 ft= 330 square ft                                                                                                                                                                                                                                                                                                                                                                                                              |  |  |  |
| Security of the shop                                 | : | N/A                                                                                                                                                                                                                                                                                                                                                                                                                                      |  |  |  |
| Implementation                                       | : | <ul> <li>The business is planned to be scaled up by investment in existing goods like Biscuit, oil, chanachur, sugar etc.</li> <li>Average 5% gain on sales.</li> <li>The business is operating by entrepreneur. Existing 1 employee.</li> <li>One will employee be appointed after getting equity fund.</li> <li>The shop is owned.</li> <li>Collects goods from Bogra, Kaliakoir.</li> <li>Agreed grace period is 3 months.</li> </ul> |  |  |  |