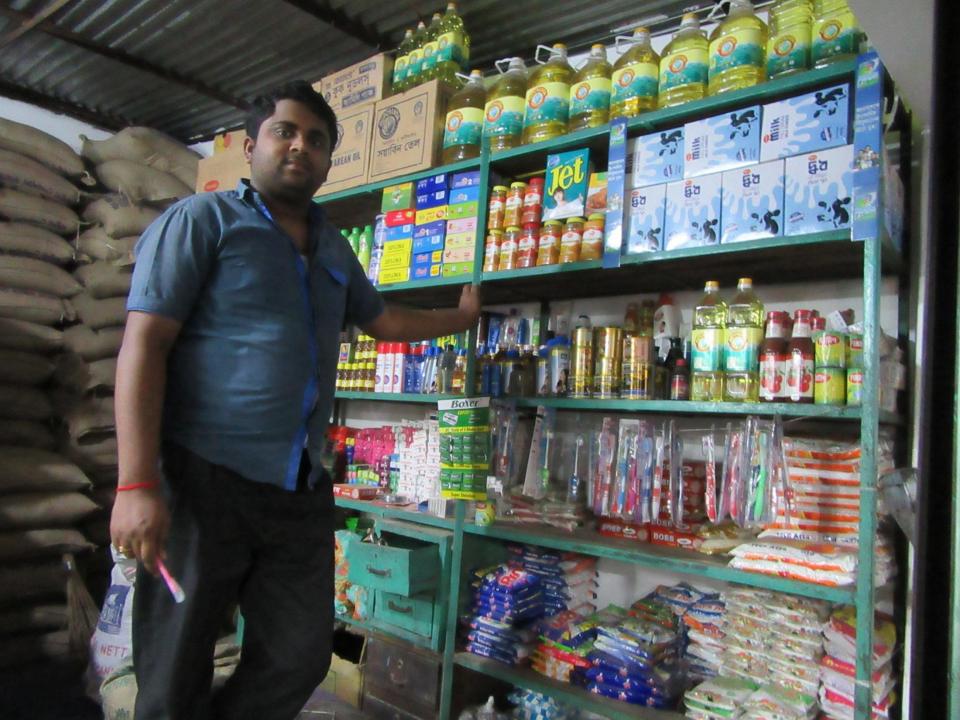

| Proposed Nobin Udyokta Business Info                 |   |                                                                                                                                                                                                                                                                                                                                                                                                                                          |  |  |  |
|------------------------------------------------------|---|------------------------------------------------------------------------------------------------------------------------------------------------------------------------------------------------------------------------------------------------------------------------------------------------------------------------------------------------------------------------------------------------------------------------------------------|--|--|--|
| Business Name                                        | : | M/S BITHI STORE                                                                                                                                                                                                                                                                                                                                                                                                                          |  |  |  |
| Location                                             | : | Boliyadi                                                                                                                                                                                                                                                                                                                                                                                                                                 |  |  |  |
| Total Investment in BDT                              | : | BDT 587,000/-                                                                                                                                                                                                                                                                                                                                                                                                                            |  |  |  |
| Financing                                            | : | Self BDT 387,000(from existing business) 66%<br>Required Investment BDT 2,00,000(as equity)34%                                                                                                                                                                                                                                                                                                                                           |  |  |  |
| Present salary/drawings<br>from business (estimates) | • | BDT 5,000                                                                                                                                                                                                                                                                                                                                                                                                                                |  |  |  |
| Proposed Salary                                      | : | BDT 5,000                                                                                                                                                                                                                                                                                                                                                                                                                                |  |  |  |
| Size of shop                                         | : | 22ft x 15 ft= 330 square ft                                                                                                                                                                                                                                                                                                                                                                                                              |  |  |  |
| Security of the shop                                 | : | N/A                                                                                                                                                                                                                                                                                                                                                                                                                                      |  |  |  |
| Implementation                                       | : | <ul> <li>The business is planned to be scaled up by investment in existing goods like Biscuit, oil, chanachur, sugar etc.</li> <li>Average 5% gain on sales.</li> <li>The business is operating by entrepreneur. Existing 1 employee.</li> <li>One will employee be appointed after getting equity fund.</li> <li>The shop is owned.</li> <li>Collects goods from Bogra, Kaliakoir.</li> <li>Agreed grace period is 3 months.</li> </ul> |  |  |  |