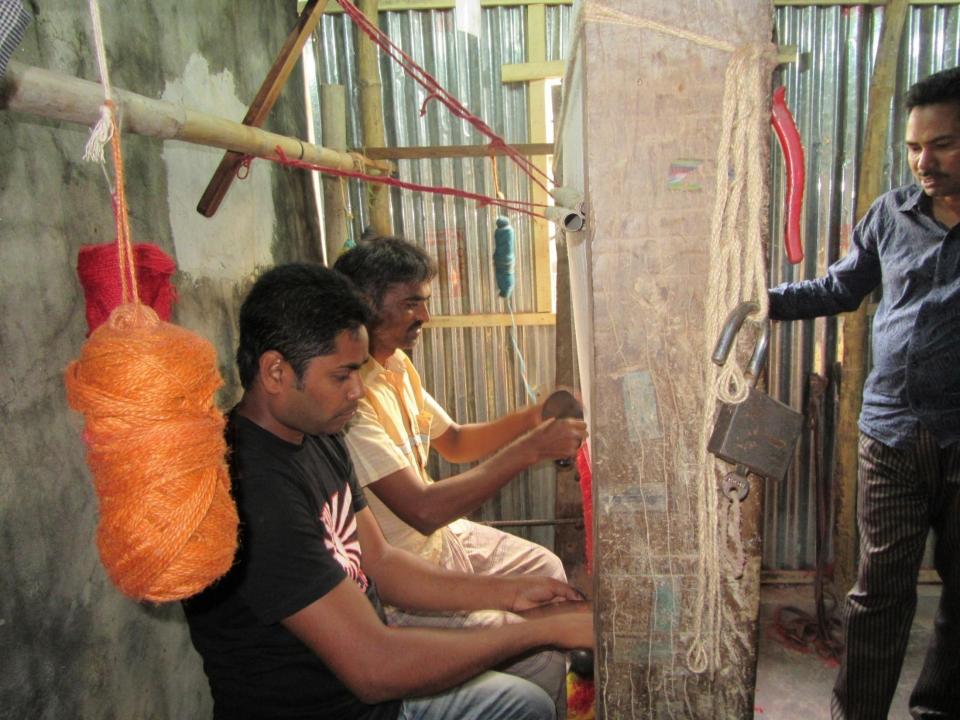

| Proposed Nobin Udyokta Business Info              |   |                                                                                                                                                                                                                                                                                                                                                                                    |
|---------------------------------------------------|---|------------------------------------------------------------------------------------------------------------------------------------------------------------------------------------------------------------------------------------------------------------------------------------------------------------------------------------------------------------------------------------|
| Business Name                                     | : | NAWSHAD CARPET HOUSE                                                                                                                                                                                                                                                                                                                                                               |
| Location                                          | : | Balurmath, Gazipara, Uttarkhan, Dhaka-1230                                                                                                                                                                                                                                                                                                                                         |
| Total Investment in BDT                           | : | BDT 170,000/-                                                                                                                                                                                                                                                                                                                                                                      |
| Financing                                         | : | Self BDT 70,000/- (from existing business) 41% Required Investment BDT 1,00,000/- (as equity) 59%                                                                                                                                                                                                                                                                                  |
| Present salary/drawings from business (estimates) | • | BDT 5,000/-                                                                                                                                                                                                                                                                                                                                                                        |
| Proposed Salary                                   | : | BDT 5,000/-                                                                                                                                                                                                                                                                                                                                                                        |
| Size of shop                                      | : | 16 ft x 10 ft= 160 square ft                                                                                                                                                                                                                                                                                                                                                       |
| Security of the shop                              | : | BDT 15,000/-                                                                                                                                                                                                                                                                                                                                                                       |
| Implementation                                    | : | <ul> <li>Manufacturer of carpet &amp; mates.</li> <li>Average 35% gain on sales.</li> <li>The business is operating by entrepreneur. Existing three artisans.</li> <li>After getting equity fund two artisans will be appointed.</li> <li>Collects Fabrics and goods from Chakbazar &amp; tongi.</li> <li>The shop is rented.</li> <li>Agreed grace period is 3 months.</li> </ul> |