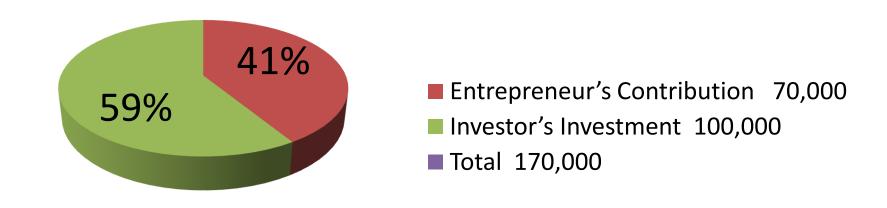

| Proposed Nobin Udyokta Business Info              |   |                                                                                                                                                                                                                                                                                                                                                                                    |
|---------------------------------------------------|---|------------------------------------------------------------------------------------------------------------------------------------------------------------------------------------------------------------------------------------------------------------------------------------------------------------------------------------------------------------------------------------|
| Business Name                                     | : | NAWSHAD CARPET HOUSE                                                                                                                                                                                                                                                                                                                                                               |
| Location                                          | : | Balurmath, Gazipara, Uttarkhan, Dhaka-1230                                                                                                                                                                                                                                                                                                                                         |
| Total Investment in BDT                           | : | BDT 170,000/-                                                                                                                                                                                                                                                                                                                                                                      |
| Financing                                         | : | Self BDT 70,000/- (from existing business) 41% Required Investment BDT 1,00,000/- (as equity) 59%                                                                                                                                                                                                                                                                                  |
| Present salary/drawings from business (estimates) | • | BDT 5,000/-                                                                                                                                                                                                                                                                                                                                                                        |
| Proposed Salary                                   | : | BDT 5,000/-                                                                                                                                                                                                                                                                                                                                                                        |
| Size of shop                                      | : | 16 ft x 10 ft= 160 square ft                                                                                                                                                                                                                                                                                                                                                       |
| Security of the shop                              | : | BDT 15,000/-                                                                                                                                                                                                                                                                                                                                                                       |
| Implementation                                    | : | <ul> <li>Manufacturer of carpet &amp; mates.</li> <li>Average 35% gain on sales.</li> <li>The business is operating by entrepreneur. Existing three artisans.</li> <li>After getting equity fund two artisans will be appointed.</li> <li>Collects Fabrics and goods from Chakbazar &amp; tongi.</li> <li>The shop is rented.</li> <li>Agreed grace period is 3 months.</li> </ul> |

| Investment Breakdown       |          |          |                |
|----------------------------|----------|----------|----------------|
| Particulars                | Existing | Proposed | Proposed Total |
| Velvet Carpet (8 x 1400)   | 11,200   | 0        | 11,200         |
| Jute Carpet (10 x 680)     | 6,800    | 0        | 6,800          |
| Velvet Mates (8 x 700)     | 5,600    | 0        | 5,600          |
| Jute Mates (3 x 650)       | 1,950    | 0        | 1,950          |
| Velvet                     | 10,000   | 30,000   | 40,000         |
| Jute                       | 8,000    | 20,000   | 28,000         |
| Thread                     | 6,450    | 10,000   | 16,450         |
| Hand Loom (2 x 10,000)     | 20,000   | 0        | 20,000         |
| New Hand Loom (2 x 20,000) | 0        | 40,000   | 40,000         |
| Total                      | 70,000   | 100,000  | 170,000        |