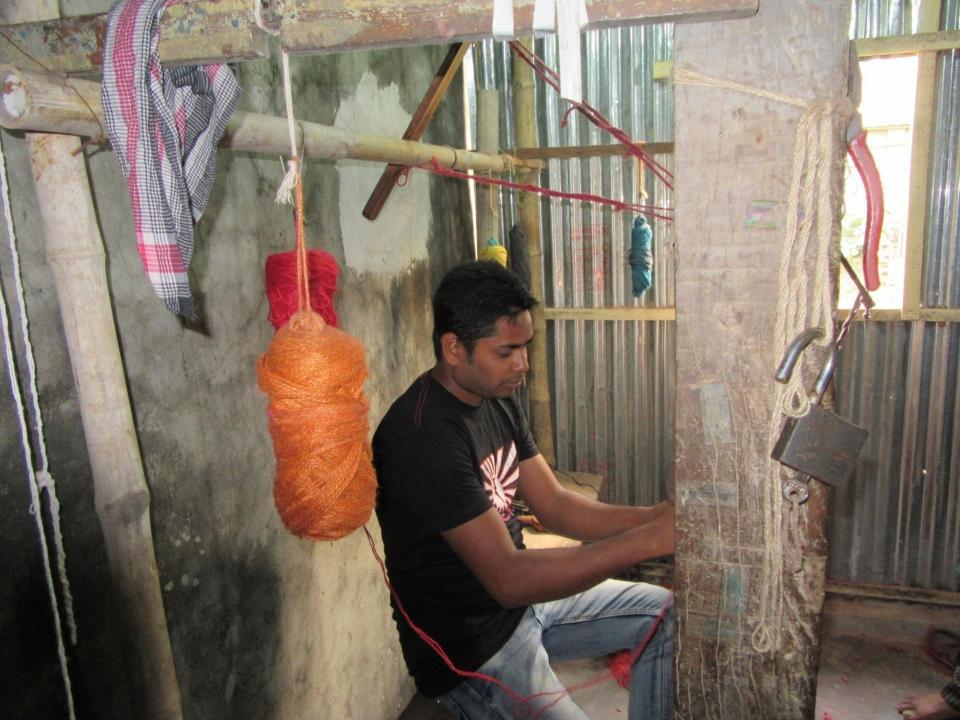

| Proposed Nobin Udyokta Business Info              |   |                                                                                                                                                                                                                                                                                                                                                                                    |
|---------------------------------------------------|---|------------------------------------------------------------------------------------------------------------------------------------------------------------------------------------------------------------------------------------------------------------------------------------------------------------------------------------------------------------------------------------|
| Business Name                                     | : | NAWSHAD CARPET HOUSE                                                                                                                                                                                                                                                                                                                                                               |
| Location                                          | : | Balurmath, Gazipara, Uttarkhan, Dhaka-1230                                                                                                                                                                                                                                                                                                                                         |
| Total Investment in BDT                           | : | BDT 170,000/-                                                                                                                                                                                                                                                                                                                                                                      |
| Financing                                         | : | Self BDT 70,000/- (from existing business) 41% Required Investment BDT 1,00,000/- (as equity) 59%                                                                                                                                                                                                                                                                                  |
| Present salary/drawings from business (estimates) | • | BDT 5,000/-                                                                                                                                                                                                                                                                                                                                                                        |
| Proposed Salary                                   | : | BDT 5,000/-                                                                                                                                                                                                                                                                                                                                                                        |
| Size of shop                                      | : | 16 ft x 10 ft= 160 square ft                                                                                                                                                                                                                                                                                                                                                       |
| Security of the shop                              | : | BDT 15,000/-                                                                                                                                                                                                                                                                                                                                                                       |
| Implementation                                    | : | <ul> <li>Manufacturer of carpet &amp; mates.</li> <li>Average 35% gain on sales.</li> <li>The business is operating by entrepreneur. Existing three artisans.</li> <li>After getting equity fund two artisans will be appointed.</li> <li>Collects Fabrics and goods from Chakbazar &amp; tongi.</li> <li>The shop is rented.</li> <li>Agreed grace period is 3 months.</li> </ul> |