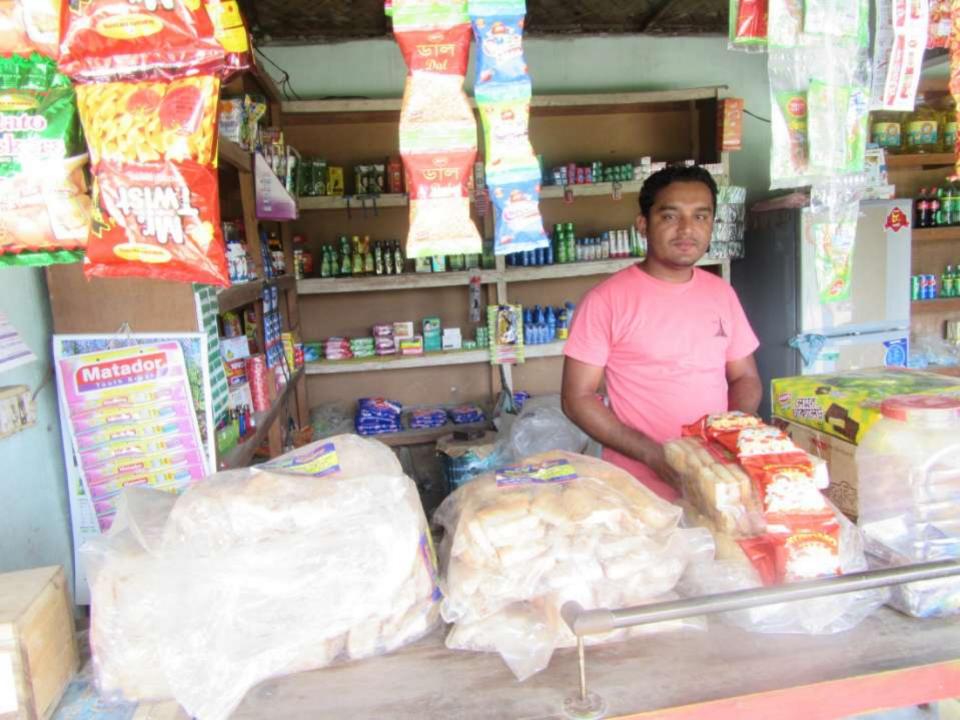

# Pictures

| Proposed Nobin Udyokta Business Info              |   |                                                                                                                                                                                                                                                                                                                                                                                                                                                                       |  |  |
|---------------------------------------------------|---|-----------------------------------------------------------------------------------------------------------------------------------------------------------------------------------------------------------------------------------------------------------------------------------------------------------------------------------------------------------------------------------------------------------------------------------------------------------------------|--|--|
| Business Name                                     | : | MS. SHOTOTA VARITIES STORE                                                                                                                                                                                                                                                                                                                                                                                                                                            |  |  |
| Location                                          | : | Jogitola , Razib market, Gazipur                                                                                                                                                                                                                                                                                                                                                                                                                                      |  |  |
| Total Investment in BDT                           | : | BDT 3,50,000/-                                                                                                                                                                                                                                                                                                                                                                                                                                                        |  |  |
| Financing                                         | : | Self BDT 2,00,000/- (from existing business)57 % Required Investment BDT 1,50,000/- (as equity) 43%                                                                                                                                                                                                                                                                                                                                                                   |  |  |
| Present salary/drawings from business (estimates) | : | BDT 5,000                                                                                                                                                                                                                                                                                                                                                                                                                                                             |  |  |
| Proposed Salary                                   | : | BDT 5,000                                                                                                                                                                                                                                                                                                                                                                                                                                                             |  |  |
| Size of shop                                      | : | 24 ft x 12 ft= 288 square ft                                                                                                                                                                                                                                                                                                                                                                                                                                          |  |  |
| Security of the shop                              | : | 20,000                                                                                                                                                                                                                                                                                                                                                                                                                                                                |  |  |
| Implementation                                    | : | <ul> <li>The business is planned to be scaled up by investment in existing goods like; ; Rice, Pulse, Soap, Soft drinks, Cosmetics, Electric Item etc.</li> <li>Average 14% gain on sales.</li> <li>The business is operating by entrepreneur. Existing no employee.</li> <li>After getting equity fund no employee will be appointed.</li> <li>The shop is Rent.</li> <li>Collects goods from Joydebpur Bazaar.</li> <li>Agreed grace period is 3 months.</li> </ul> |  |  |