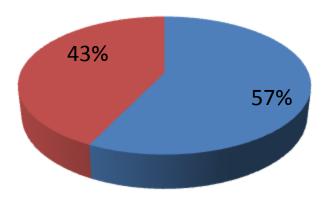

| Proposed Nobin Udyokta Business Info              |   |                                                                                                                                                                                                                                                                                                                                                                                                                                                                       |  |  |
|---------------------------------------------------|---|-----------------------------------------------------------------------------------------------------------------------------------------------------------------------------------------------------------------------------------------------------------------------------------------------------------------------------------------------------------------------------------------------------------------------------------------------------------------------|--|--|
| Business Name                                     | : | MS. SHOTOTA VARITIES STORE                                                                                                                                                                                                                                                                                                                                                                                                                                            |  |  |
| Location                                          | : | Jogitola , Razib market, Gazipur                                                                                                                                                                                                                                                                                                                                                                                                                                      |  |  |
| Total Investment in BDT                           | : | BDT 3,50,000/-                                                                                                                                                                                                                                                                                                                                                                                                                                                        |  |  |
| Financing                                         | : | Self BDT 2,00,000/- (from existing business)57 % Required Investment BDT 1,50,000/- (as equity) 43%                                                                                                                                                                                                                                                                                                                                                                   |  |  |
| Present salary/drawings from business (estimates) | : | BDT 5,000                                                                                                                                                                                                                                                                                                                                                                                                                                                             |  |  |
| Proposed Salary                                   | : | BDT 5,000                                                                                                                                                                                                                                                                                                                                                                                                                                                             |  |  |
| Size of shop                                      | : | 24 ft x 12 ft= 288 square ft                                                                                                                                                                                                                                                                                                                                                                                                                                          |  |  |
| Security of the shop                              | : | 20,000                                                                                                                                                                                                                                                                                                                                                                                                                                                                |  |  |
| Implementation                                    | : | <ul> <li>The business is planned to be scaled up by investment in existing goods like; ; Rice, Pulse, Soap, Soft drinks, Cosmetics, Electric Item etc.</li> <li>Average 14% gain on sales.</li> <li>The business is operating by entrepreneur. Existing no employee.</li> <li>After getting equity fund no employee will be appointed.</li> <li>The shop is Rent.</li> <li>Collects goods from Joydebpur Bazaar.</li> <li>Agreed grace period is 3 months.</li> </ul> |  |  |