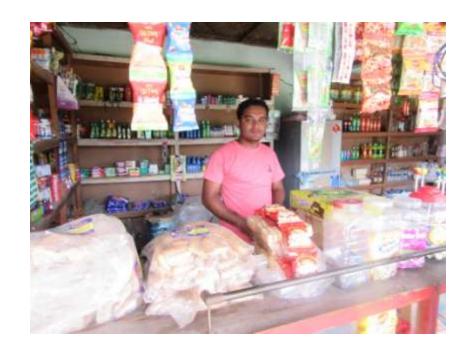

### Proposed NU Business Name: MS. SHOTOTA VARITIES STORE



Project identification and prepared by: Md. Ataur Rahman, Bashon Unit, Gazipur

Project verified by: MD. Rofiqul Islam



| Brief Bio of The Proposed Nobin Udyokta                                                                        |   |                                                                                                                                                                                    |  |  |
|----------------------------------------------------------------------------------------------------------------|---|------------------------------------------------------------------------------------------------------------------------------------------------------------------------------------|--|--|
| Name