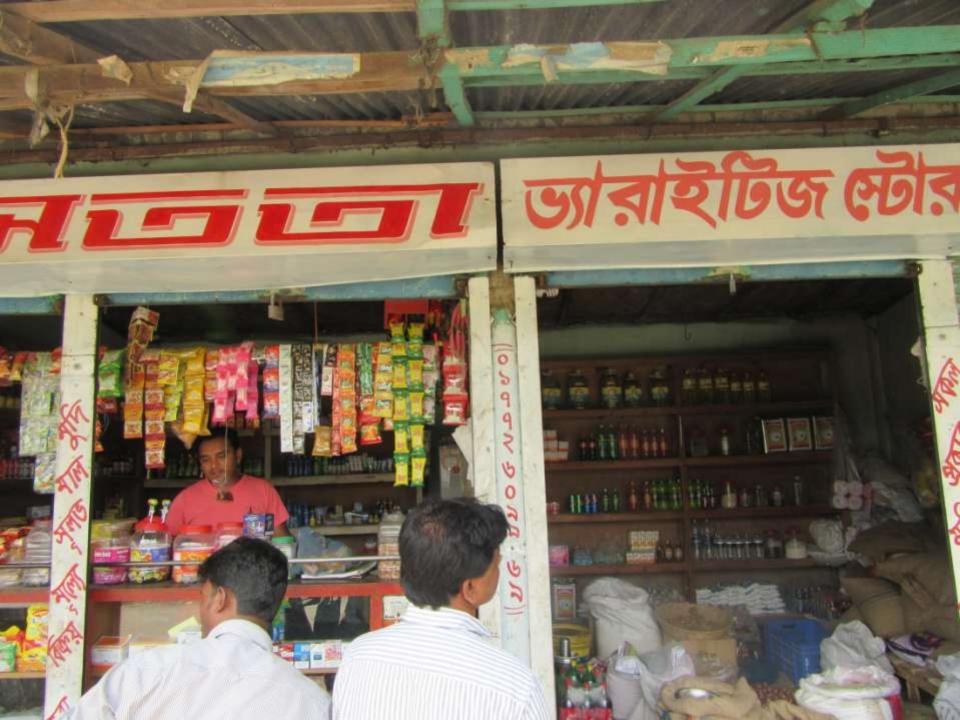

| Proposed Nobin Udyokta Business Info              |   |                                                                                                                                                                                                                                                                                                                                                                                                                                                                       |  |  |
|---------------------------------------------------|---|-----------------------------------------------------------------------------------------------------------------------------------------------------------------------------------------------------------------------------------------------------------------------------------------------------------------------------------------------------------------------------------------------------------------------------------------------------------------------|--|--|
| Business Name                                     | : | MS. SHOTOTA VARITIES STORE                                                                                                                                                                                                                                                                                                                                                                                                                                            |  |  |
| Location                                          | : | Jogitola , Razib market, Gazipur                                                                                                                                                                                                                                                                                                                                                                                                                                      |  |  |
| Total Investment in BDT                           | : | BDT 3,50,000/-                                                                                                                                                                                                                                                                                                                                                                                                                                                        |  |  |
| Financing                                         | : | Self BDT 2,00,000/- (from existing business)57 % Required Investment BDT 1,50,000/- (as equity) 43%                                                                                                                                                                                                                                                                                                                                                                   |  |  |
| Present salary/drawings from business (estimates) | : | BDT 5,000                                                                                                                                                                                                                                                                                                                                                                                                                                                             |  |  |
| Proposed Salary                                   | : | BDT 5,000                                                                                                                                                                                                                                                                                                                                                                                                                                                             |  |  |
| Size of shop                                      | : | 24 ft x 12 ft= 288 square ft                                                                                                                                                                                                                                                                                                                                                                                                                                          |  |  |
| Security of the shop                              | : | 20,000                                                                                                                                                                                                                                                                                                                                                                                                                                                                |  |  |
| Implementation                                    | : | <ul> <li>The business is planned to be scaled up by investment in existing goods like; ; Rice, Pulse, Soap, Soft drinks, Cosmetics, Electric Item etc.</li> <li>Average 14% gain on sales.</li> <li>The business is operating by entrepreneur. Existing no employee.</li> <li>After getting equity fund no employee will be appointed.</li> <li>The shop is Rent.</li> <li>Collects goods from Joydebpur Bazaar.</li> <li>Agreed grace period is 3 months.</li> </ul> |  |  |

# Pictures