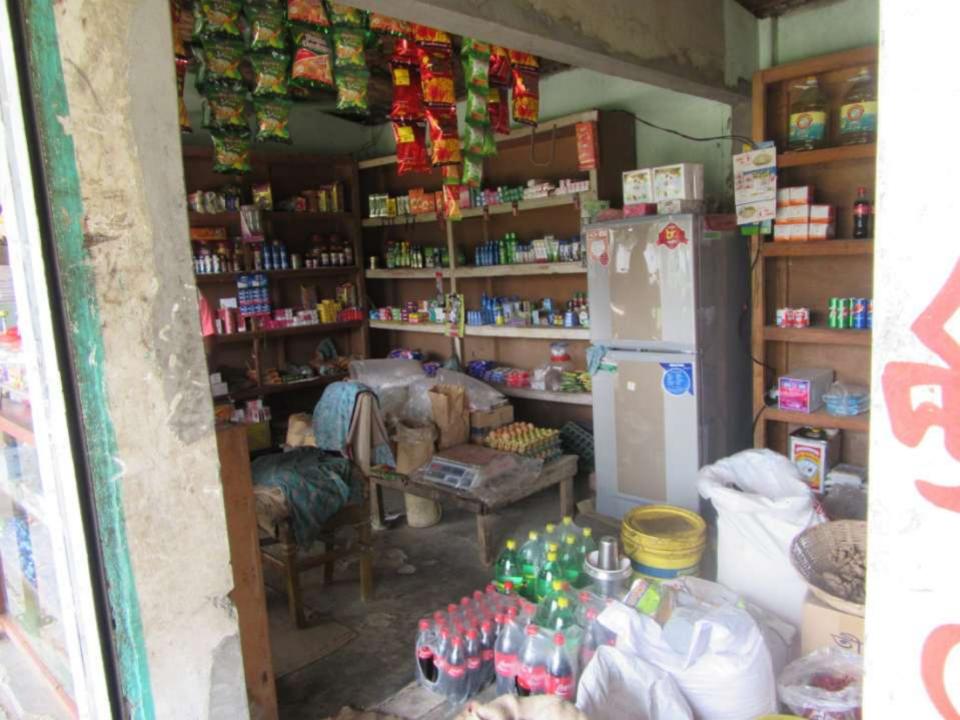

| Proposed Nobin Udyokta Business Info              |   |                                                                                                                                                                                                                                                                                                                                                                                                                                                                       |  |  |
|---------------------------------------------------|---|-----------------------------------------------------------------------------------------------------------------------------------------------------------------------------------------------------------------------------------------------------------------------------------------------------------------------------------------------------------------------------------------------------------------------------------------------------------------------|--|--|
| Business Name                                     | : | MS. SHOTOTA VARITIES STORE                                                                                                                                                                                                                                                                                                                                                                                                                                            |  |  |
| Location                                          | : | Jogitola , Razib market, Gazipur                                                                                                                                                                                                                                                                                                                                                                                                                                      |  |  |
| Total Investment in BDT                           | : | BDT 3,50,000/-                                                                                                                                                                                                                                                                                                                                                                                                                                                        |  |  |
| Financing                                         | : | Self BDT 2,00,000/- (from existing business)57 % Required Investment BDT 1,50,000/- (as equity) 43%                                                                                                                                                                                                                                                                                                                                                                   |  |  |
| Present salary/drawings from business (estimates) | : | BDT 5,000                                                                                                                                                                                                                                                                                                                                                                                                                                                             |  |  |
| Proposed Salary                                   | : | BDT 5,000                                                                                                                                                                                                                                                                                                                                                                                                                                                             |  |  |
| Size of shop                                      | : | 24 ft x 12 ft= 288 square ft                                                                                                                                                                                                                                                                                                                                                                                                                                          |  |  |
| Security of the shop                              | : | 20,000                                                                                                                                                                                                                                                                                                                                                                                                                                                                |  |  |
| Implementation                                    | : | <ul> <li>The business is planned to be scaled up by investment in existing goods like; ; Rice, Pulse, Soap, Soft drinks, Cosmetics, Electric Item etc.</li> <li>Average 14% gain on sales.</li> <li>The business is operating by entrepreneur. Existing no employee.</li> <li>After getting equity fund no employee will be appointed.</li> <li>The shop is Rent.</li> <li>Collects goods from Joydebpur Bazaar.</li> <li>Agreed grace period is 3 months.</li> </ul> |  |  |

# Pictures