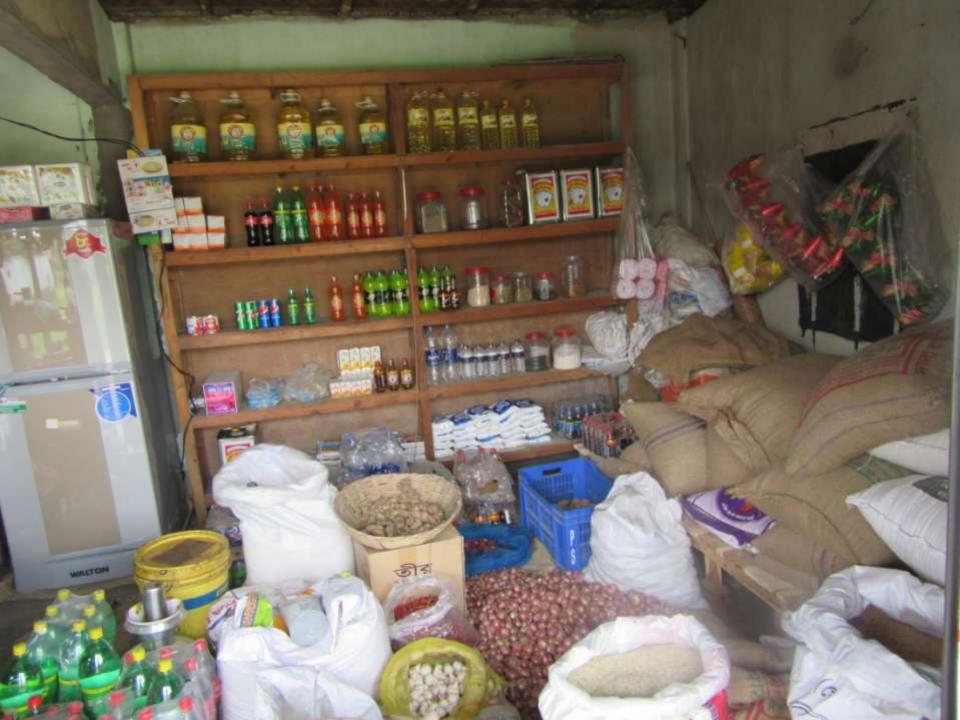

# Pictures

| Proposed Nobin Udyokta Business Info              |   |                                                                                                                                                                                                                                                                                                                                                                                                                                                                       |  |  |
|---------------------------------------------------|---|-----------------------------------------------------------------------------------------------------------------------------------------------------------------------------------------------------------------------------------------------------------------------------------------------------------------------------------------------------------------------------------------------------------------------------------------------------------------------|--|--|
| Business Name                                     | : | MS. SHOTOTA VARITIES STORE                                                                                                                                                                                                                                                                                                                                                                                                                                            |  |  |
| Location                                          | : | Jogitola , Razib market, Gazipur                                                                                                                                                                                                                                                                                                                                                                                                                                      |  |  |
| Total Investment in BDT                           | : | BDT 3,50,000/-                                                                                                                                                                                                                                                                                                                                                                                                                                                        |  |  |
| Financing                                         | : | Self BDT 2,00,000/- (from existing business)57 % Required Investment BDT 1,50,000/- (as equity) 43%                                                                                                                                                                                                                                                                                                                                                                   |  |  |
| Present salary/drawings from business (estimates) | : | BDT 5,000                                                                                                                                                                                                                                                                                                                                                                                                                                                             |  |  |
| Proposed Salary                                   | : | BDT 5,000                                                                                                                                                                                                                                                                                                                                                                                                                                                             |  |  |
| Size of shop                                      | : | 24 ft x 12 ft= 288 square ft                                                                                                                                                                                                                                                                                                                                                                                                                                          |  |  |
| Security of the shop                              | : | 20,000                                                                                                                                                                                                                                                                                                                                                                                                                                                                |  |  |
| Implementation                                    | : | <ul> <li>The business is planned to be scaled up by investment in existing goods like; ; Rice, Pulse, Soap, Soft drinks, Cosmetics, Electric Item etc.</li> <li>Average 14% gain on sales.</li> <li>The business is operating by entrepreneur. Existing no employee.</li> <li>After getting equity fund no employee will be appointed.</li> <li>The shop is Rent.</li> <li>Collects goods from Joydebpur Bazaar.</li> <li>Agreed grace period is 3 months.</li> </ul> |  |  |