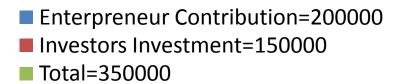

| Proposed Nobin Udyokta Business Info              |   |                                                                                                                                                                                                                                                                                                                                                                                                                                                                       |  |  |
|---------------------------------------------------|---|-----------------------------------------------------------------------------------------------------------------------------------------------------------------------------------------------------------------------------------------------------------------------------------------------------------------------------------------------------------------------------------------------------------------------------------------------------------------------|--|--|
| Business Name                                     | : | MS. SHOTOTA VARITIES STORE                                                                                                                                                                                                                                                                                                                                                                                                                                            |  |  |
| Location                                          | : | Jogitola , Razib market, Gazipur                                                                                                                                                                                                                                                                                                                                                                                                                                      |  |  |
| Total Investment in BDT                           | : | BDT 3,50,000/-                                                                                                                                                                                                                                                                                                                                                                                                                                                        |  |  |
| Financing                                         | : | Self BDT 2,00,000/- (from existing business)57 % Required Investment BDT 1,50,000/- (as equity) 43%                                                                                                                                                                                                                                                                                                                                                                   |  |  |
| Present salary/drawings from business (estimates) | : | BDT 5,000                                                                                                                                                                                                                                                                                                                                                                                                                                                             |  |  |
| Proposed Salary                                   | : | BDT 5,000                                                                                                                                                                                                                                                                                                                                                                                                                                                             |  |  |
| Size of shop                                      | : | 24 ft x 12 ft= 288 square ft                                                                                                                                                                                                                                                                                                                                                                                                                                          |  |  |
| Security of the shop                              | : | 20,000                                                                                                                                                                                                                                                                                                                                                                                                                                                                |  |  |
| Implementation                                    | : | <ul> <li>The business is planned to be scaled up by investment in existing goods like; ; Rice, Pulse, Soap, Soft drinks, Cosmetics, Electric Item etc.</li> <li>Average 14% gain on sales.</li> <li>The business is operating by entrepreneur. Existing no employee.</li> <li>After getting equity fund no employee will be appointed.</li> <li>The shop is Rent.</li> <li>Collects goods from Joydebpur Bazaar.</li> <li>Agreed grace period is 3 months.</li> </ul> |  |  |