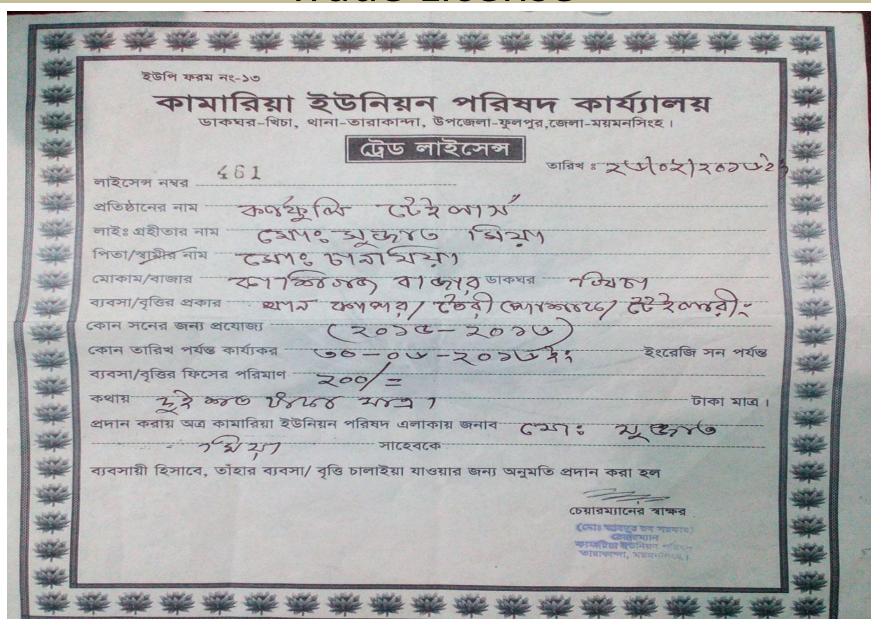

| 960,060   | 1,050,066 |
| Closing Balances             | 139,940   | 178,874   |

#### **SWOT ANALYSIS**

CICITENIE IONG

| STRENGTH  Employment: Self: 1 Others (beyond family): 02 Ownership in his own name. Skill& Experience | Weakness  □ Lack of Sufficient Capital; □ Can not supply product as per demand. |
|-------------------------------------------------------------------------------------------------------|---------------------------------------------------------------------------------|
| Opportunities  Local Demand; Fixed Customer; Investor's money will be payback in two years.           | THREATS  Theft; Fairburn; Local Competitors.                                    |

# Presented at SB Design Lab on March 24, 2016 at Yunus Centre.

Thank you

### **Trade License**



# Pictures













# **NU With his Parents**



# Thank You