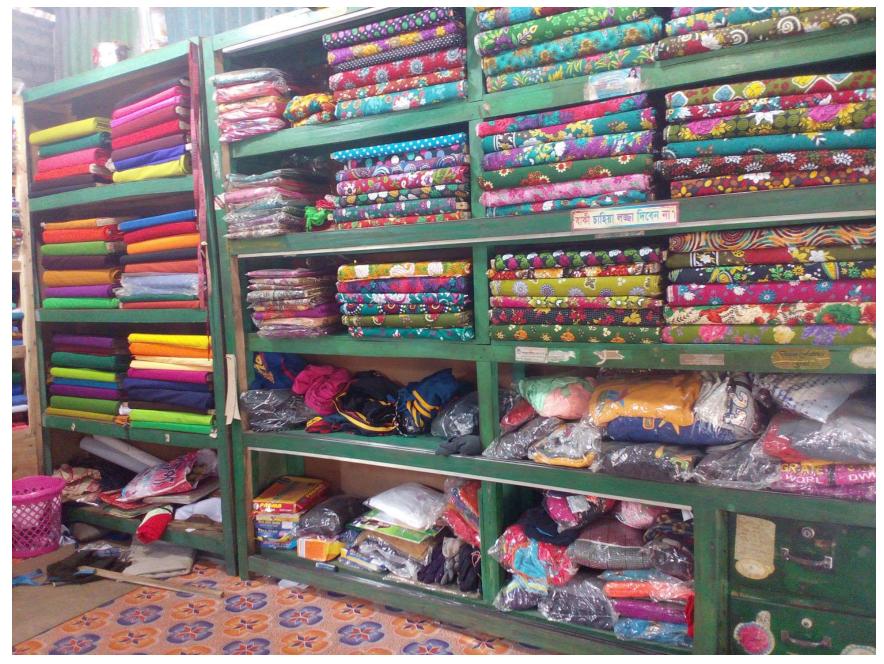

960,060   | 1,050,066 |
| Closing Balances             | 139,940   | 178,874   |

#### **SWOT ANALYSIS**

CICITENIE IONG

| STRENGTH  Employment: Self: 1 Others (beyond family): 02 Ownership in his own name. Skill& Experience | Weakness  □ Lack of Sufficient Capital; □ Can not supply product as per demand. |
|-------------------------------------------------------------------------------------------------------|---------------------------------------------------------------------------------|
| Opportunities  Local Demand; Fixed Customer; Investor's money will be payback in two years.           | THREATS  Theft; Fairburn; Local Competitors.                                    |

# Presented at SB Design Lab on March 24, 2016 at Yunus Centre.

Thank you

### **Trade License**



# Pictures













# **NU With his Parents**



# Thank You