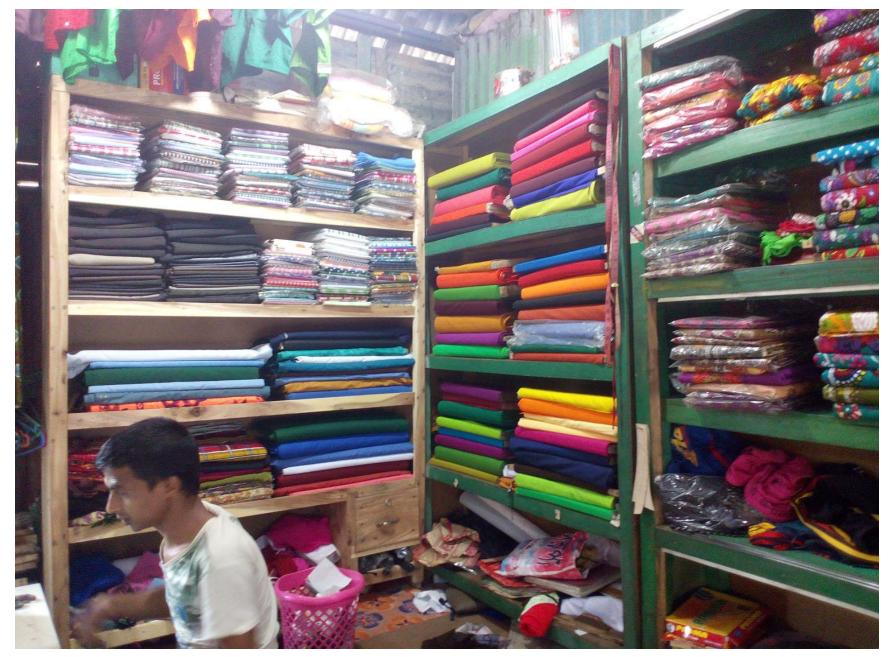

060   | 1,050,066 |
| Closing Balances             | 139,940   | 178,874   |

#### **SWOT ANALYSIS**

CICITENIE IONG

| STRENGTH  Employment: Self: 1 Others (beyond family): 02 Ownership in his own name. Skill& Experience | Weakness  □ Lack of Sufficient Capital; □ Can not supply product as per demand. |
|-------------------------------------------------------------------------------------------------------|---------------------------------------------------------------------------------|
| Opportunities  Local Demand; Fixed Customer; Investor's money will be payback in two years.           | THREATS  Theft; Fairburn; Local Competitors.                                    |

# Presented at SB Design Lab on March 24, 2016 at Yunus Centre.

Thank you

### **Trade License**



# Pictures













# **NU With his Parents**



# Thank You