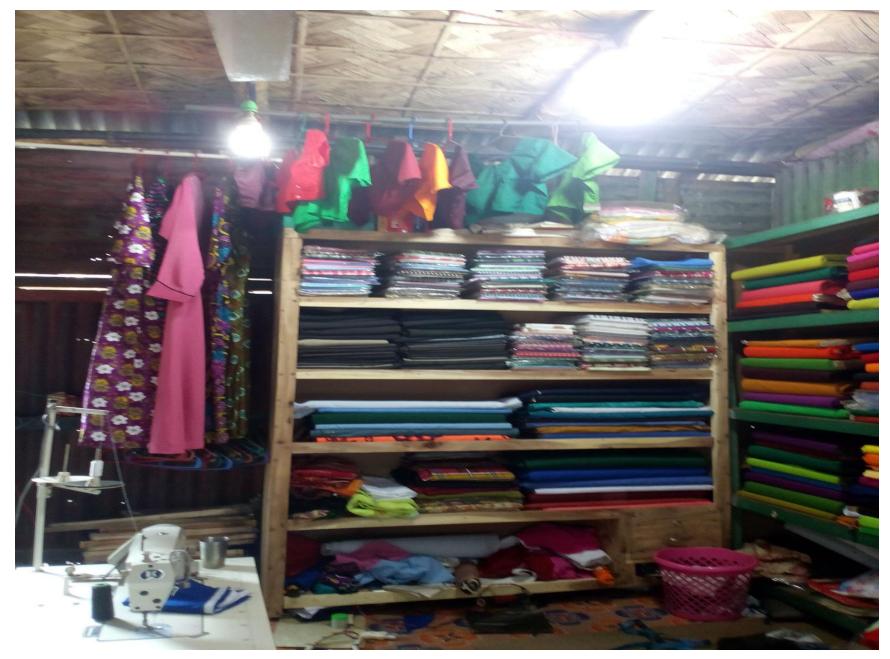

#### Grameen Kalyan Proposed NU Business Name : Kornofully Tailors.

#### PROPOSED NOBIN UDYOKTA BUSINESS INFO

| Project's Name                                    | : | Kornofully Tailors.                                                                                                                                                                                                                                                                                                                                                                           |  |
|---------------------------------------------------|---|-----------------------------------------------------------------------------------------------------------------------------------------------------------------------------------------------------------------------------------------------------------------------------------------------------------------------------------------------------------------------------------------------|--|
| Address/ Location                                 | : | Kashigonj Bazaar, Tarakanda, Mymensingh.                                                                                                                                                                                                                                                                                                                                                      |  |
| Total Investment                                  | : | BDT Tk.= 2,40,000                                                                                                                                                                                                                                                                                                                                                                             |  |
| Financing                                         | : | Self financing: BDT Tk. 1,40,000 (Existing. Business) Required Investment: BDT Tk. 1,00,000 (as equity)                                                                                                                                                                                                                                                                                       |  |
| Present salary/drawings from business (estimates) | : | BDT= 4,000 (Four thousand)                                                                                                                                                                                                                                                                                                                                                                    |  |
| Proposed Salary                                   | : | BDT= 4,000 (Four thousand)                                                                                                                                                                                                                                                                                                                                                                    |  |
| Proposed Business Implementation Plan             | : | <ul> <li>This is an on going business so the fund need to increase the volume of existing product;</li> <li>Estimated sales is about @ BDT Tk. 3,300 per day.</li> <li>Estimated profit is around 30% on sales.</li> <li>Wages Tk. 200/day/staff</li> <li>Estimated pay back period is 2 years.</li> <li>Expected date to start the project with new investment is in April, 2016.</li> </ul> |  |

# Pictures