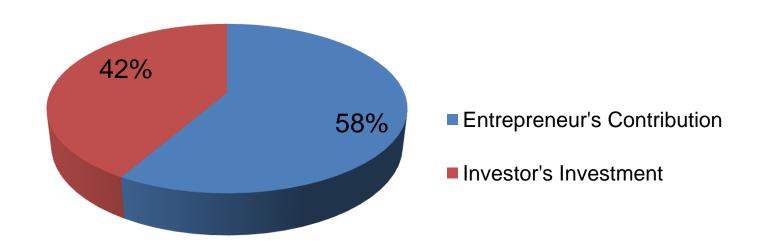

## **Source of Finance**

| Particulars                 | Amount in BDT | %   |
|-----------------------------|---------------|-----|
| Entrepreneur's Contribution | 140,000       | 58  |
| Investor's Investment       | 100,000       | 42  |
| Total Investment            | 240,000       | 100 |