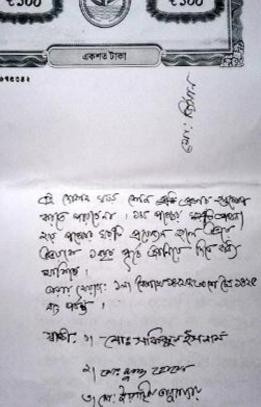

NU's mother has been a member of Grameen Bank (GB) Since 2002. At first her mother took a loan amounting BDT 2,000 from GB. She Invested the money into her husband's business. They gradually improved their life standard by using GB loan.