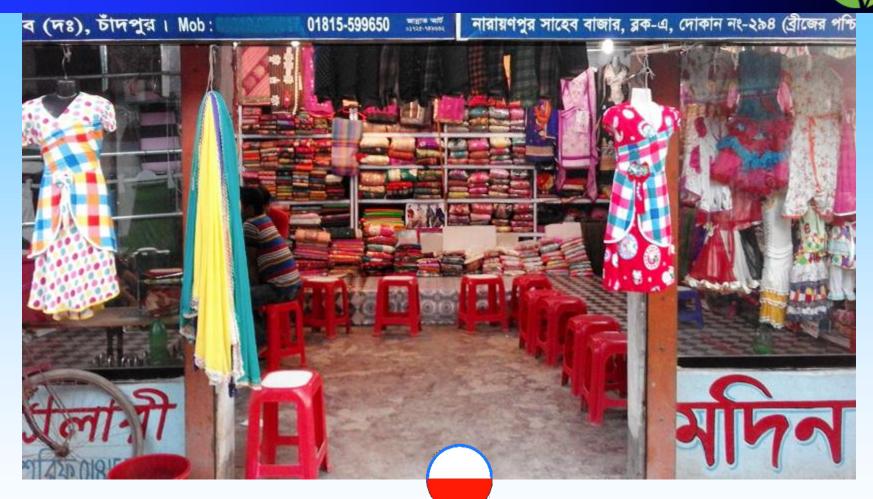

| Business Name                                                                                           | : | Madina Galary                                                                                        |
|---------------------------------------------------------------------------------------------------------|---|------------------------------------------------------------------------------------------------------|
| Address/ Location                                                                                       | : | Narayonpur bazer, p.o: Narayonpur, Matlab (south),<br>Chandpur.                                      |
| Total Investment in BDT                                                                                 | : | 650,000/-                                                                                            |
| Financing                                                                                               | : | Self BDT 450,000 (from existing business) - 69%<br>Required Investment BDT 200,000 (as equity) - 31% |
| Present salary/drawings from business (estimates)                                                       | : | BDT 8,000                                                                                            |
| Proposed Salary                                                                                         |   | BDT 8,000                                                                                            |
| Proposed Business % of<br>present gross profit margin<br>Estimated % of proposed gross<br>profit margin | : | 12%<br>12%                                                                                           |
| Agreed grace period                                                                                     | : | 2 months                                                                                             |