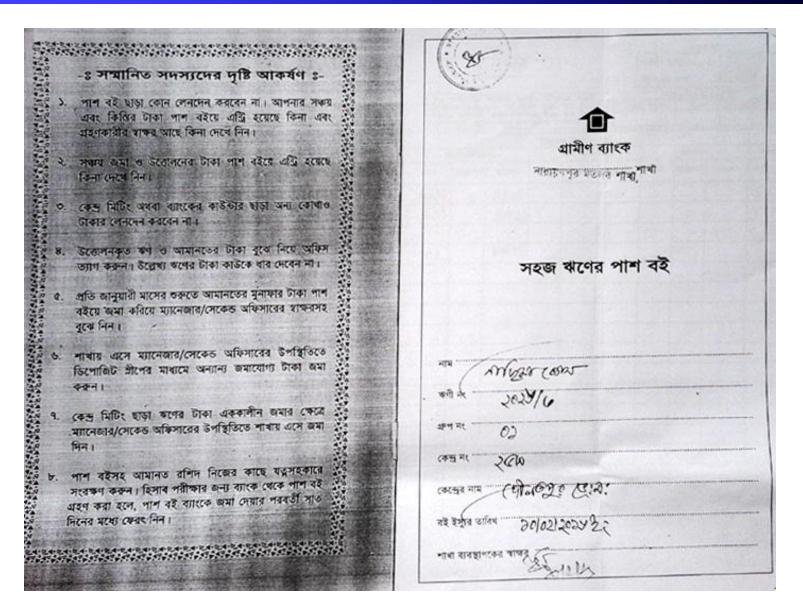

NU's mother has been a member of Grameen Bank (GB) Since 2002. At first her mother took a loan amounting BDT 2,000 from GB. She Invested the money into her husband's business. They gradually improved their life standard by using GB loan.