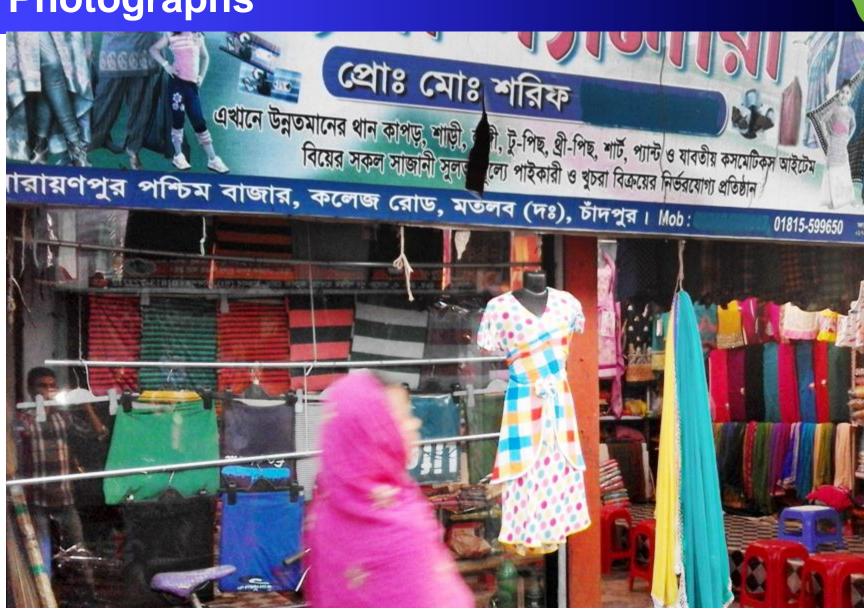

| Business Name                                                                                           | : | Madina Galary                                                                                        |
|---------------------------------------------------------------------------------------------------------|---|------------------------------------------------------------------------------------------------------|
| Address/ Location                                                                                       | : | Narayonpur bazer, p.o: Narayonpur, Matlab (south),<br>Chandpur.                                      |
| Total Investment in BDT                                                                                 | : | 650,000/-                                                                                            |
| Financing                                                                                               | : | Self BDT 450,000 (from existing business) - 69%<br>Required Investment BDT 200,000 (as equity) - 31% |
| Present salary/drawings from business (estimates)                                                       | : | BDT 8,000                                                                                            |
| Proposed Salary                                                                                         |   | BDT 8,000                                                                                            |
| Proposed Business % of<br>present gross profit margin<br>Estimated % of proposed gross<br>profit margin | : | 12%<br>12%                                                                                           |
| Agreed grace period                                                                                     | : | 2 months                                                                                             |