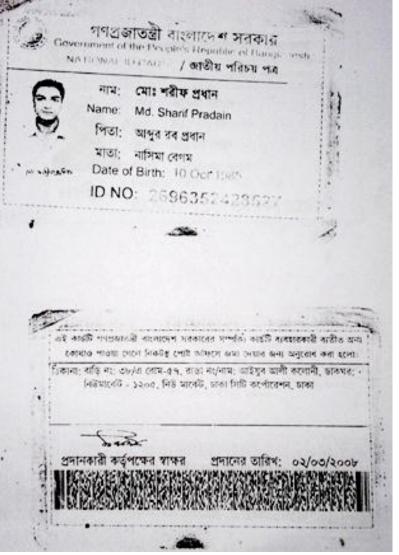

#### **BRIEF BIO OF THE PROPOSED NOBIN UDYOKTA**

| Name                                                                                                                                                                            | : | Md. Sharif Prodhan                                                                                                                                                                                                     |
|---------------------------------------------------------------------------------------------------------------------------------------------------------------------------------|---|------------------------------------------------------------------------------------------------------------------------------------------------------------------------------------------------------------------------|
| Age                                                                                                                                                                             | : | 10/10/1985 (30 Years 5 months)                                                                                                                                                                                         |
| Marital status                                                                                                                                                                  | : | Married                                                                                                                                                                                                                |
| Children                                                                                                                                                                        | : | 0 Son, 0 Daughter                                                                                                                                                                                                      |
| No. of siblings:                                                                                                                                                                | : | Four brothers and Three Sisters                                                                                                                                                                                        |
| <i>Parent's and GB related Info</i><br>(i) Who is GB member<br>(ii) Mother's name<br>(iii) Father's name<br>(iv) GB member's info                                               | : | Mother<br>Mother Father<br>Nasima Begum<br>Md. Abdur Rob Prodhan<br>Member since: 2002<br>Branch: Narayonpur, Centre no. 25/m<br>Loanee : 2026/3 First Ioan: Tk.2,000<br>Existing Ioan: Tk.10,000 Outstanding:Tk.9,780 |
| <i>Further Information:</i><br>(v) Who pays GB loan installment<br>(vi) Mobile lady<br>(vii) Grameen Education Loan<br>(viii) Any other loan like GCCN, GKF etc.<br>(ix) Others | : | NU<br>N/A<br>N/A<br>N/A<br>N/A                                                                                                                                                                                         |
| Education, till to date                                                                                                                                                         | : | S.S.C                                                                                                                                                                                                                  |