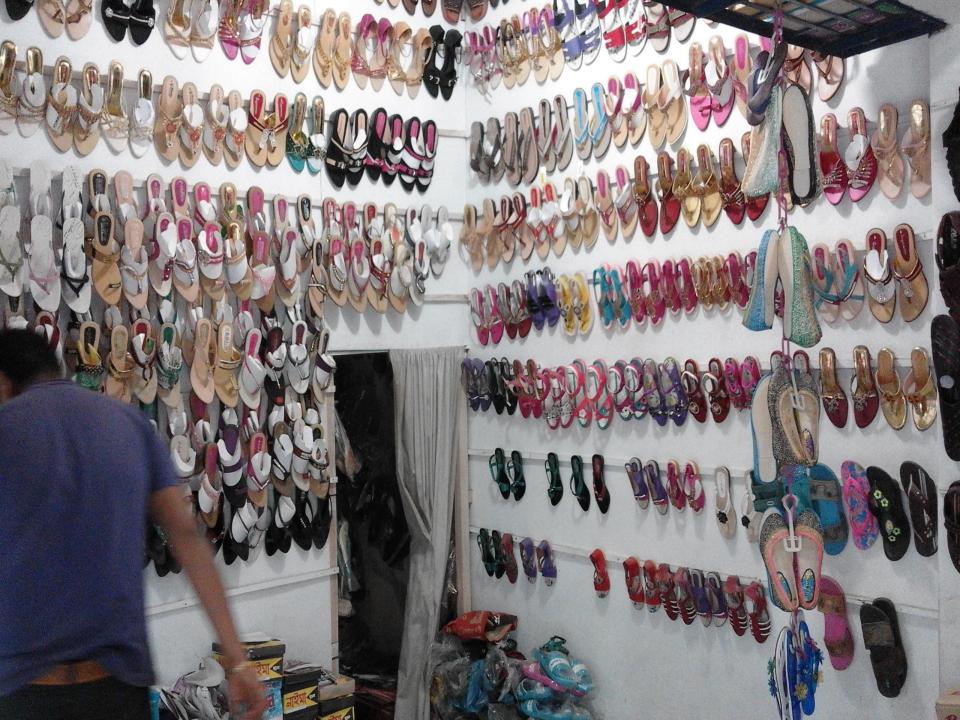

| Present Items |              |          | Proposed Item |               |        |  |
|---------------|--------------|----------|---------------|---------------|--------|--|
| ltem          |              | Amount   | Item          |               | Amount |  |
| Ladies shoes  | 300pairs*300 | 90,000   | Ladies shoes  | 200 pairs*300 | 60000  |  |
| Gents shoes   | 300pai*500   | 1,50,000 | Gents shoes   | 180pai*500    | 90000  |  |
| Baby shoes    | 200p*300     | 60,000   | Baby shoes    | 100p*300      | 30000  |  |
| Burmese shoes | 950p*60      | 57,000   | Burmese shoes | 320p*60       | 19200  |  |
| Others        |              | 2000     | Others        |               | 800    |  |
| Total         |              | 3,59,000 | Total         |               | 200000 |  |