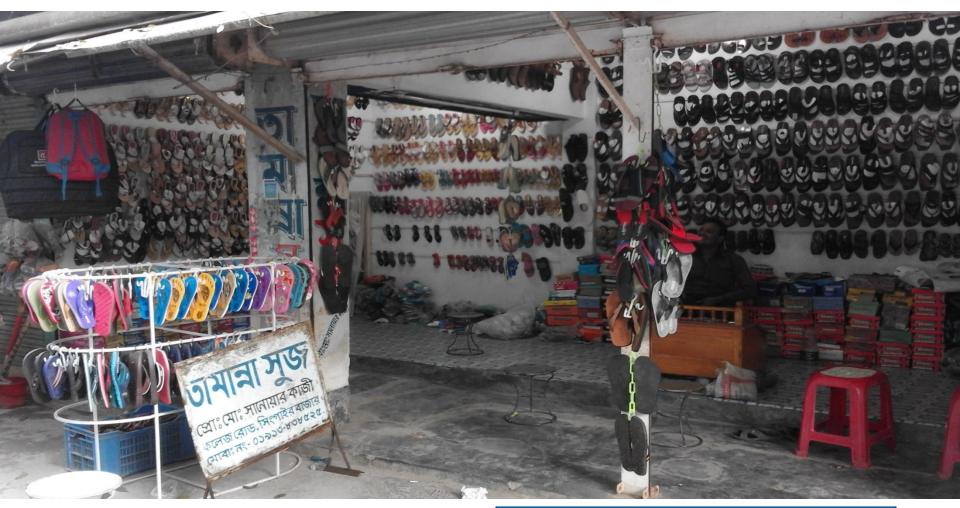

# PROPOSED NOBIN UDYOKTA BUSINESS INFO

| Business Name                                                                                                                                 | : | Tamanna Shoes                                                                                      |
|-----------------------------------------------------------------------------------------------------------------------------------------------|---|----------------------------------------------------------------------------------------------------|
| Address/ Location                                                                                                                             | : | Singair Bazar, Singair ,Manikgonj                                                                  |
| Total Investment in BDT                                                                                                                       | : | BDT 8,80,000                                                                                       |
| Financing                                                                                                                                     | : | Self BDT 6,00,000 (from existing business) 80%<br>Required Investment BDT 200,000/-(as equity) 20% |
| Present salary/drawings<br>from business (estimates)                                                                                          | : | BDT 9,000                                                                                          |
| Proposed Salary                                                                                                                               |   | BDT 9,000                                                                                          |
| <ul> <li>Proposed Business</li> <li>(i) % of present gross profit margin</li> <li>(ii) Estimated % of proposed gross profit margin</li> </ul> | : | 25%<br>25%                                                                                         |
| (iii) Agreed grace period                                                                                                                     |   | 5 Months                                                                                           |