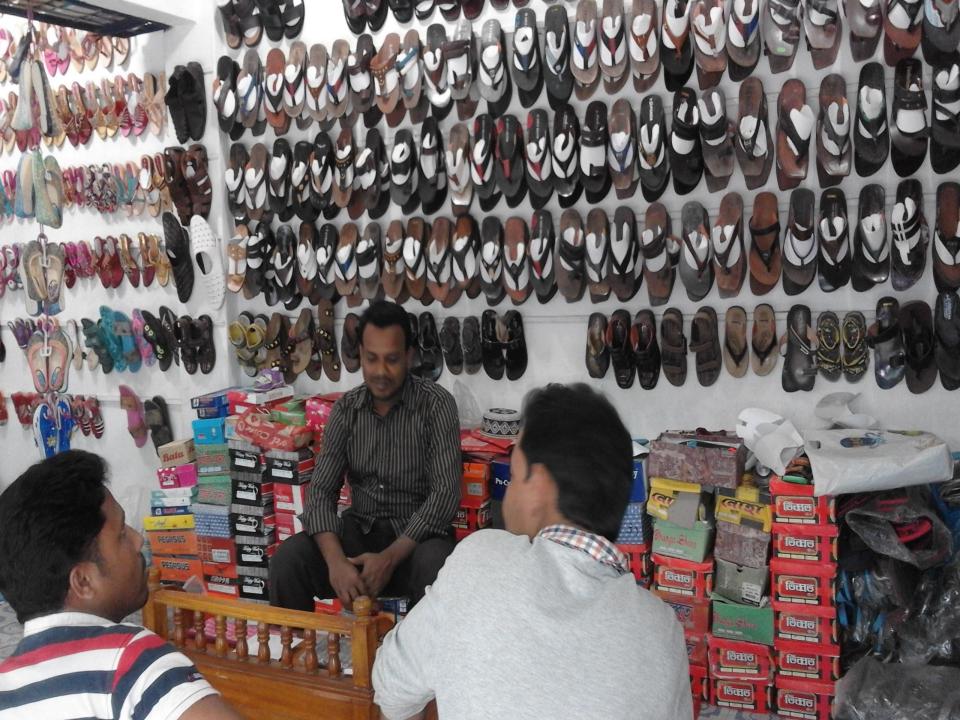

# BRIEF BIO OF THE PROPOSED NOBIN UDYOKTA (CONT...)

| Present Occupation                      | - | Shoes Business              |
|-----------------------------------------|---|-----------------------------|
| Trade License/ Drug<br>License          |   | 00239                       |
| Business Experience                     |   | 12 years (7 Years own shop) |
| And Training Info                       | : |                             |
| Other Own/Family Sources of Income      | : | N/A                         |
| Other Own/Family Sources of Liabilities |   | N/A                         |
| NU Contact Info                         |   | 01795889328                 |
| NU Project<br>Source/Reference          | • | Singair Unit                |

# PROPOSED NOBIN UDYOKTA BUSINESS INFO

| Business Name                                                                                                                                 | : | Tamanna Shoes                                                                                      |
|-----------------------------------------------------------------------------------------------------------------------------------------------|---|----------------------------------------------------------------------------------------------------|
| Address/ Location                                                                                                                             | : | Singair Bazar, Singair ,Manikgonj                                                                  |
| Total Investment in BDT                                                                                                                       | : | BDT 8,80,000                                                                                       |
| Financing                                                                                                                                     | : | Self BDT 6,00,000 (from existing business) 80%<br>Required Investment BDT 200,000/-(as equity) 20% |
| Present salary/drawings<br>from business (estimates)                                                                                          | : | BDT 9,000                                                                                          |
| Proposed Salary                                                                                                                               |   | BDT 9,000                                                                                          |
| <ul> <li>Proposed Business</li> <li>(i) % of present gross profit margin</li> <li>(ii) Estimated % of proposed gross profit margin</li> </ul> | : | 25%<br>25%                                                                                         |
| (iii) Agreed grace period                                                                                                                     |   | 5 Months                                                                                           |