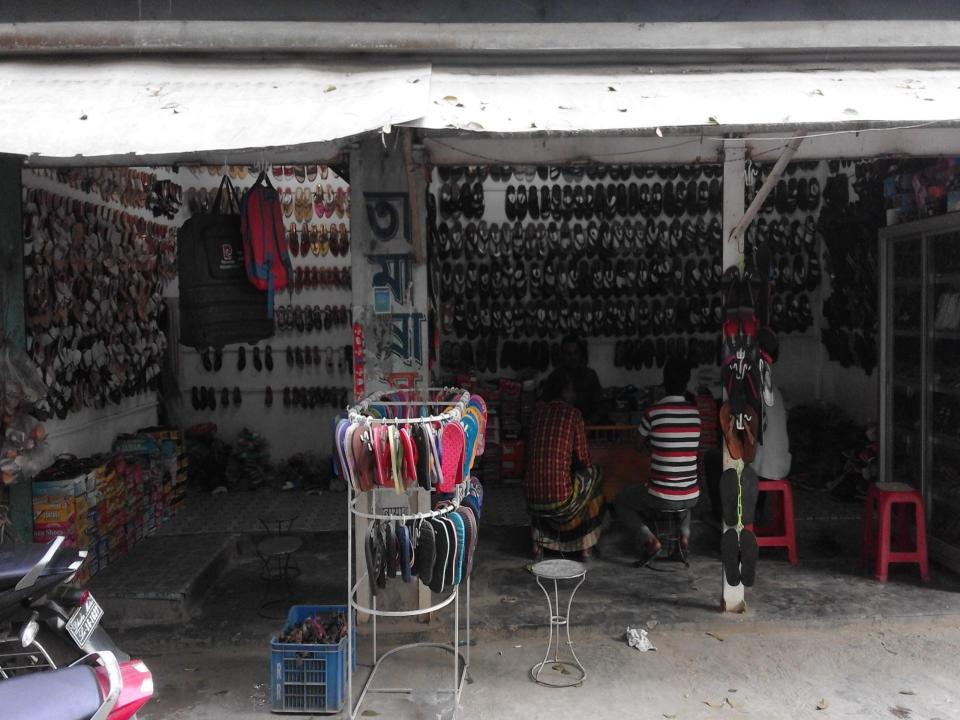

# PROPOSED NOBIN UDYOKTA BUSINESS INFO

| Business Name                                                                                                                                 | : | Tamanna Shoes                                                                                      |
|-----------------------------------------------------------------------------------------------------------------------------------------------|---|----------------------------------------------------------------------------------------------------|
| Address/ Location                                                                                                                             | : | Singair Bazar, Singair ,Manikgonj                                                                  |
| Total Investment in BDT                                                                                                                       | : | BDT 8,80,000                                                                                       |
| Financing                                                                                                                                     | : | Self BDT 6,00,000 (from existing business) 80%<br>Required Investment BDT 200,000/-(as equity) 20% |
| Present salary/drawings<br>from business (estimates)                                                                                          | : | BDT 9,000                                                                                          |
| Proposed Salary                                                                                                                               |   | BDT 9,000                                                                                          |
| <ul> <li>Proposed Business</li> <li>(i) % of present gross profit margin</li> <li>(ii) Estimated % of proposed gross profit margin</li> </ul> | : | 25%<br>25%                                                                                         |
| (iii) Agreed grace period                                                                                                                     |   | 5 Months                                                                                           |

| Present Items |              |          | Proposed Item |               |        |  |
|---------------|--------------|----------|---------------|---------------|--------|--|
| ltem          |              | Amount   | Item          |               | Amount |  |
| Ladies shoes  | 300pairs*300 | 90,000   | Ladies shoes  | 200 pairs*300 | 60000  |  |
| Gents shoes   | 300pai*500   | 1,50,000 | Gents shoes   | 180pai*500    | 90000  |  |
| Baby shoes    | 200p*300     | 60,000   | Baby shoes    | 100p*300      | 30000  |  |
| Burmese shoes | 950p*60      | 57,000   | Burmese shoes | 320p*60       | 19200  |  |
| Others        |              | 2000     | Others        |               | 800    |  |
| Total         |              | 3,59,000 | Total         |               | 200000 |  |