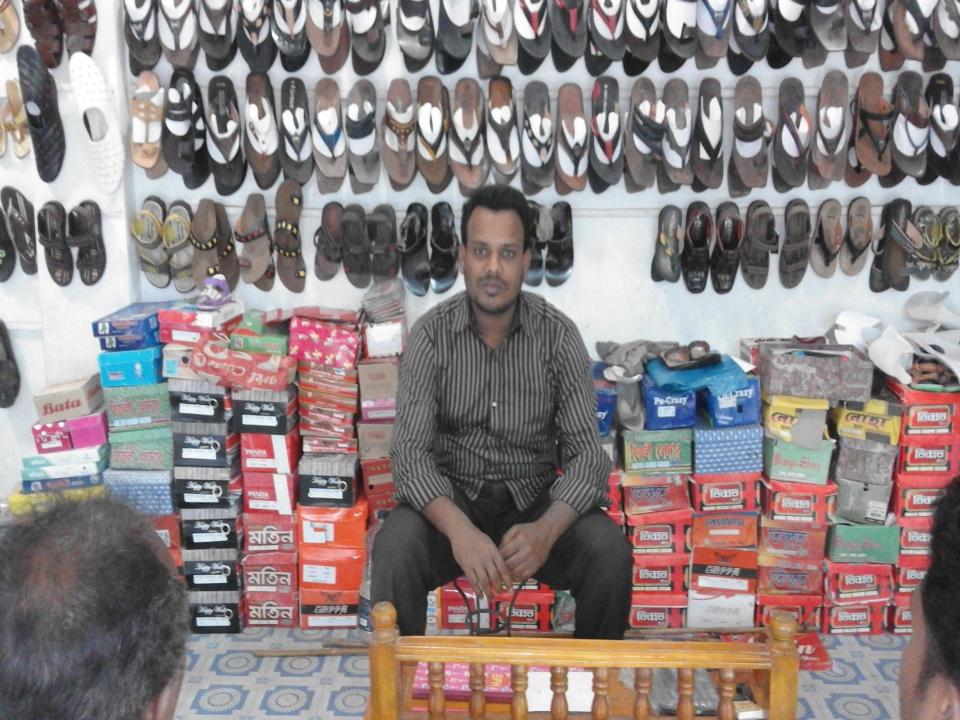

# BRIEF BIO OF THE PROPOSED NOBIN UDYOKTA (CONT...)

| Present Occupation                      | - | Shoes Business              |
|-----------------------------------------|---|-----------------------------|
| Trade License/ Drug<br>License          |   | 00239                       |
| Business Experience                     |   | 12 years (7 Years own shop) |
| And Training Info                       | : |                             |
| Other Own/Family Sources of Income      | : | N/A                         |
| Other Own/Family Sources of Liabilities |   | N/A                         |
| NU Contact Info                         |   | 01795889328                 |
| NU Project<br>Source/Reference          | • | Singair Unit                |

# PROPOSED NOBIN UDYOKTA BUSINESS INFO

| Business Name                                                                                                                                 | : | Tamanna Shoes                                                                                      |
|-----------------------------------------------------------------------------------------------------------------------------------------------|---|----------------------------------------------------------------------------------------------------|
| Address/ Location                                                                                                                             | : | Singair Bazar, Singair ,Manikgonj                                                                  |
| Total Investment in BDT                                                                                                                       | : | BDT 8,80,000                                                                                       |
| Financing                                                                                                                                     | : | Self BDT 6,00,000 (from existing business) 80%<br>Required Investment BDT 200,000/-(as equity) 20% |
| Present salary/drawings<br>from business (estimates)                                                                                          | : | BDT 9,000                                                                                          |
| Proposed Salary                                                                                                                               |   | BDT 9,000                                                                                          |
| <ul> <li>Proposed Business</li> <li>(i) % of present gross profit margin</li> <li>(ii) Estimated % of proposed gross profit margin</li> </ul> | : | 25%<br>25%                                                                                         |
| (iii) Agreed grace period                                                                                                                     |   | 5 Months                                                                                           |