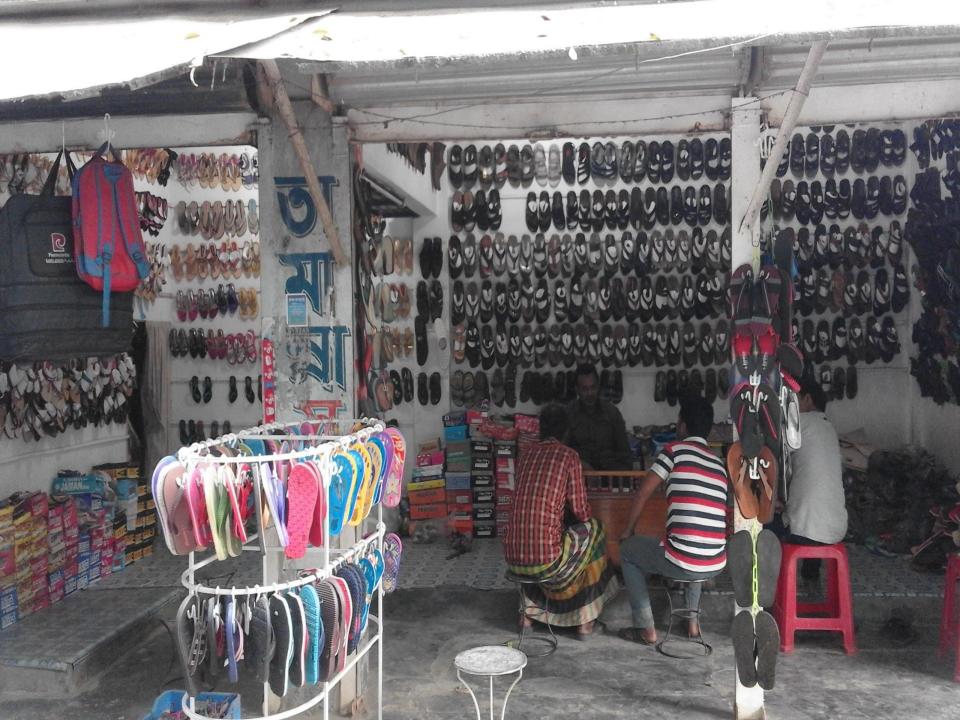

# PROPOSED NOBIN UDYOKTA BUSINESS INFO

| Business Name                                                                                                                                 | : | Tamanna Shoes                                                                                      |
|-----------------------------------------------------------------------------------------------------------------------------------------------|---|----------------------------------------------------------------------------------------------------|
| Address/ Location                                                                                                                             | : | Singair Bazar, Singair ,Manikgonj                                                                  |
| Total Investment in BDT                                                                                                                       | : | BDT 8,80,000                                                                                       |
| Financing                                                                                                                                     | : | Self BDT 6,00,000 (from existing business) 80%<br>Required Investment BDT 200,000/-(as equity) 20% |
| Present salary/drawings<br>from business (estimates)                                                                                          | : | BDT 9,000                                                                                          |
| Proposed Salary                                                                                                                               |   | BDT 9,000                                                                                          |
| <ul> <li>Proposed Business</li> <li>(i) % of present gross profit margin</li> <li>(ii) Estimated % of proposed gross profit margin</li> </ul> | : | 25%<br>25%                                                                                         |
| (iii) Agreed grace period                                                                                                                     |   | 5 Months                                                                                           |

| Present Items |              |          | Proposed Item |               |        |  |
|---------------|--------------|----------|---------------|---------------|--------|--|
| ltem          |              | Amount   | Item          |               | Amount |  |
| Ladies shoes  | 300pairs*300 | 90,000   | Ladies shoes  | 200 pairs*300 | 60000  |  |
| Gents shoes   | 300pai*500   | 1,50,000 | Gents shoes   | 180pai*500    | 90000  |  |
| Baby shoes    | 200p*300     | 60,000   | Baby shoes    | 100p*300      | 30000  |  |
| Burmese shoes | 950p*60      | 57,000   | Burmese shoes | 320p*60       | 19200  |  |
| Others        |              | 2000     | Others        |               | 800    |  |
| Total         |              | 3,59,000 | Total         |               | 200000 |  |