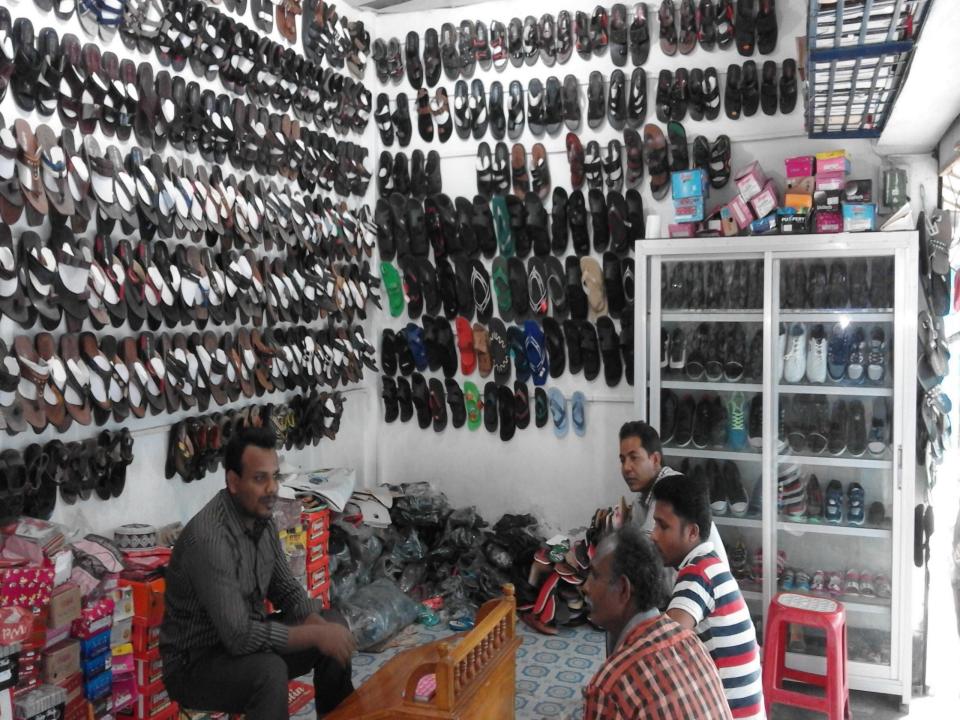

# PROPOSED NOBIN UDYOKTA BUSINESS INFO

| Business Name                                                                                                                                 | : | Tamanna Shoes                                                                                      |
|-----------------------------------------------------------------------------------------------------------------------------------------------|---|----------------------------------------------------------------------------------------------------|
| Address/ Location                                                                                                                             | : | Singair Bazar, Singair ,Manikgonj                                                                  |
| Total Investment in BDT                                                                                                                       | : | BDT 8,80,000                                                                                       |
| Financing                                                                                                                                     | : | Self BDT 6,00,000 (from existing business) 80%<br>Required Investment BDT 200,000/-(as equity) 20% |
| Present salary/drawings<br>from business (estimates)                                                                                          | : | BDT 9,000                                                                                          |
| Proposed Salary                                                                                                                               |   | BDT 9,000                                                                                          |
| <ul> <li>Proposed Business</li> <li>(i) % of present gross profit margin</li> <li>(ii) Estimated % of proposed gross profit margin</li> </ul> | : | 25%<br>25%                                                                                         |
| (iii) Agreed grace period                                                                                                                     |   | 5 Months                                                                                           |

| Present Items |              |          | Proposed Item |               |        |  |
|---------------|--------------|----------|---------------|---------------|--------|--|
| ltem          |              | Amount   | Item          |               | Amount |  |
| Ladies shoes  | 300pairs*300 | 90,000   | Ladies shoes  | 200 pairs*300 | 60000  |  |
| Gents shoes   | 300pai*500   | 1,50,000 | Gents shoes   | 180pai*500    | 90000  |  |
| Baby shoes    | 200p*300     | 60,000   | Baby shoes    | 100p*300      | 30000  |  |
| Burmese shoes | 950p*60      | 57,000   | Burmese shoes | 320p*60       | 19200  |  |
| Others        |              | 2000     | Others        |               | 800    |  |
| Total         |              | 3,59,000 | Total         |               | 200000 |  |