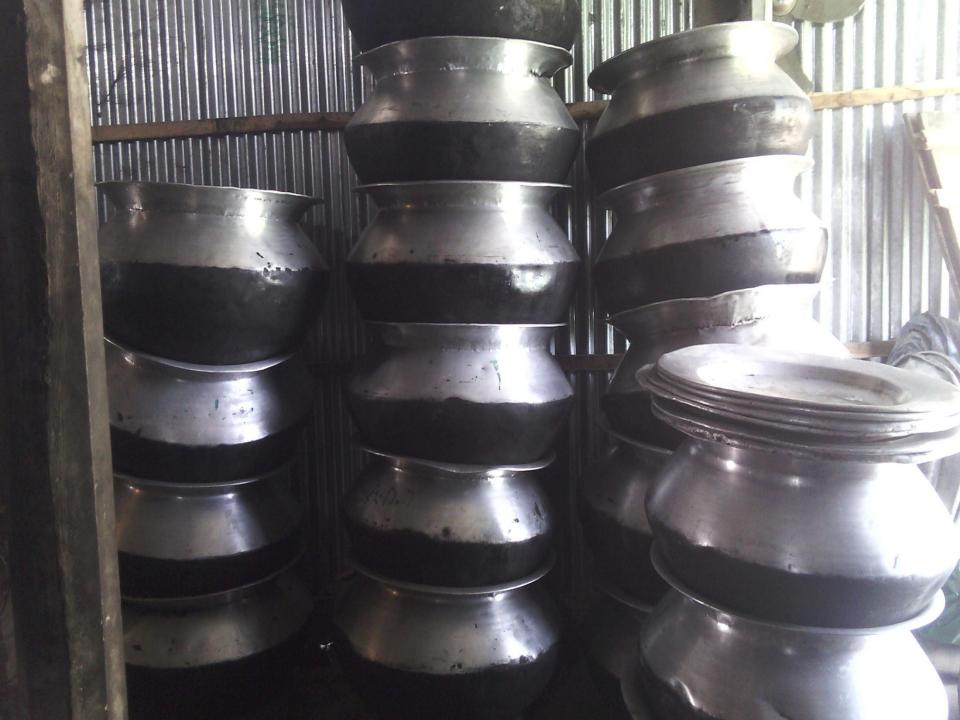

### PRESENT & PROPOSED INVESTMENT BREAKDOWN

| Prese                                                    | ent Stock items |          |
|----------------------------------------------------------|-----------------|----------|
| Table                                                    | F0n*2000        | 100000   |
| Table                                                    | 50p*2000        | 100000   |
| Chair                                                    | 500p*150        | 75000    |
| Dekchi                                                   | 30*3500         | 105000   |
| Sound box sp-4                                           | 3pairs*50,000   | 1,50,000 |
| Generator                                                | 4p*25,000       | 100000   |
| Other(plate, glass, jug, cloth, bamboo, spoon, dram, etc |                 | 50000    |
| Total                                                    |                 | 580000   |