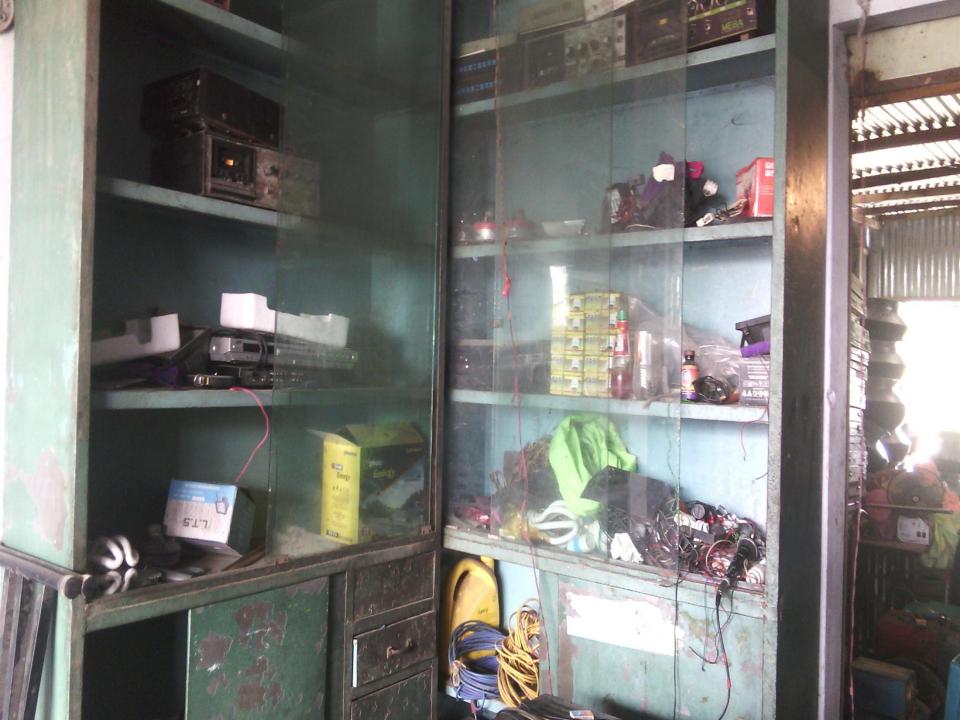

### PRESENT & PROPOSED INVESTMENT BREAKDOWN

| Prese                                                    | ent Stock items |          |
|----------------------------------------------------------|-----------------|----------|
| Table                                                    | F0n*2000        | 100000   |
| Table                                                    | 50p*2000        | 100000   |
| Chair                                                    | 500p*150        | 75000    |
| Dekchi                                                   | 30*3500         | 105000   |
| Sound box sp-4                                           | 3pairs*50,000   | 1,50,000 |
| Generator                                                | 4p*25,000       | 100000   |
| Other(plate, glass, jug, cloth, bamboo, spoon, dram, etc |                 | 50000    |
| Total                                                    |                 | 580000   |

| P      | Proposed items |          |  |  |  |
|--------|----------------|----------|--|--|--|
| Table  | 20*3000        | 60000    |  |  |  |
| Chair  | 150*400        | 60000    |  |  |  |
| Cloth  |                | 20000    |  |  |  |
| Bamboo |                | 10000    |  |  |  |
| Total  |                | 1,50,000 |  |  |  |