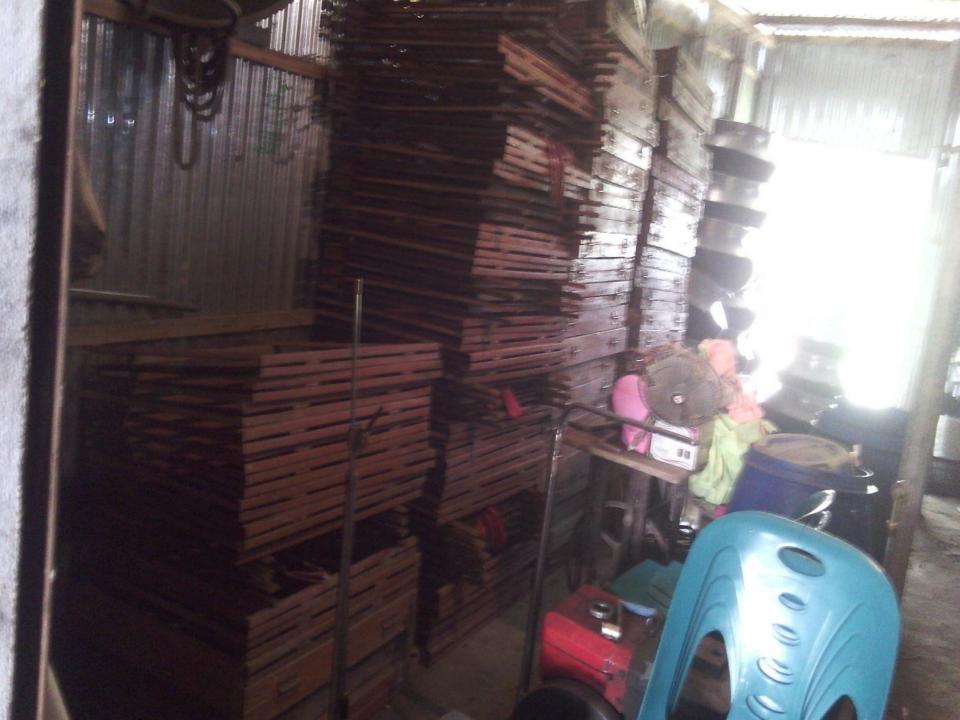

### PRESENT & PROPOSED INVESTMENT BREAKDOWN

| Prese                                                    | ent Stock items |          |
|----------------------------------------------------------|-----------------|----------|
| Table                                                    | F0n*2000        | 100000   |
| Table                                                    | 50p*2000        | 100000   |
| Chair                                                    | 500p*150        | 75000    |
| Dekchi                                                   | 30*3500         | 105000   |
| Sound box sp-4                                           | 3pairs*50,000   | 1,50,000 |
| Generator                                                | 4p*25,000       | 100000   |
| Other(plate, glass, jug, cloth, bamboo, spoon, dram, etc |                 | 50000    |
| Total                                                    |                 | 580000   |

| P      | Proposed items |          |  |  |  |
|--------|----------------|----------|--|--|--|
| Table  | 20*3000        | 60000    |  |  |  |
| Chair  | 150*400        | 60000    |  |  |  |
| Cloth  |                | 20000    |  |  |  |
| Bamboo |                | 10000    |  |  |  |
| Total  |                | 1,50,000 |  |  |  |