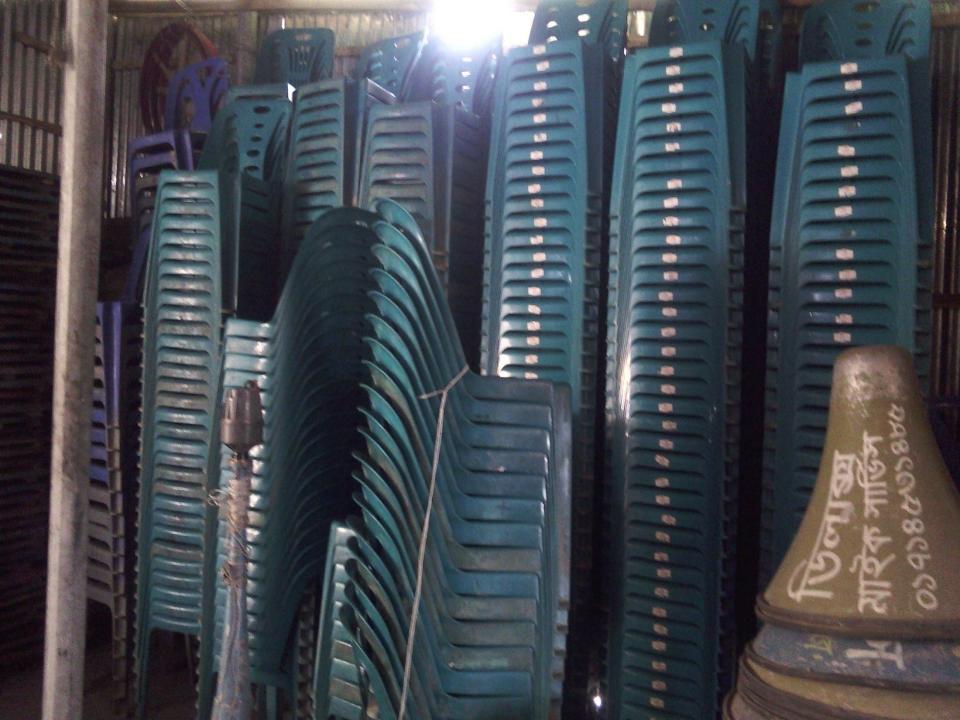

# PRESENT & PROPOSED INVESTMENT BREAKDOWN

| Particulars                                                                         | Existing Business (BDT) | Proposed<br>(BDT) | Total<br>(BDT) |
|-------------------------------------------------------------------------------------|-------------------------|-------------------|----------------|
| Investments in different categories:                                                | (1)                     | (2)               | (1+2)          |
| Present Items: Goods - Advance- Furniture- (rack-4, chair-2, table-2, fan-2, box-1) | 580000<br>000<br>20000  |                   | 6,00,000       |
| Proposed items:                                                                     |                         | 1,50,000          | 1,50,000       |
| Total Capital                                                                       | 6,00,000                | 1,50,000          | 7,50,000       |

### PRESENT & PROPOSED INVESTMENT BREAKDOWN

| Prese                                                    | ent Stock items |          |
|----------------------------------------------------------|-----------------|----------|
| Table                                                    | F0n*2000        | 100000   |
| Table                                                    | 50p*2000        | 100000   |
| Chair                                                    | 500p*150        | 75000    |
| Dekchi                                                   | 30*3500         | 105000   |
| Sound box sp-4                                           | 3pairs*50,000   | 1,50,000 |
| Generator                                                | 4p*25,000       | 100000   |
| Other(plate, glass, jug, cloth, bamboo, spoon, dram, etc |                 | 50000    |
| Total                                                    |                 | 580000   |

| P      | Proposed items |          |  |  |  |
|--------|----------------|----------|--|--|--|
| Table  | 20*3000        | 60000    |  |  |  |
| Chair  | 150*400        | 60000    |  |  |  |
| Cloth  |                | 20000    |  |  |  |
| Bamboo |                | 10000    |  |  |  |
| Total  |                | 1,50,000 |  |  |  |