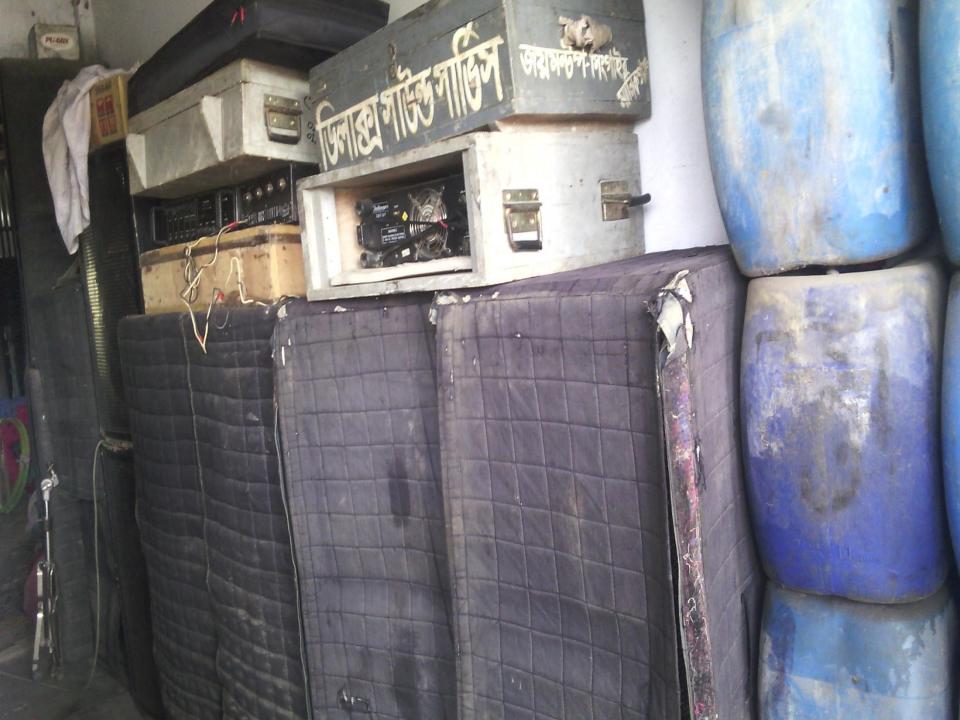

### PRESENT & PROPOSED INVESTMENT BREAKDOWN

| Prese                                                    | ent Stock items |          |
|----------------------------------------------------------|-----------------|----------|
| Table                                                    | F0n*2000        | 100000   |
| Table                                                    | 50p*2000        | 100000   |
| Chair                                                    | 500p*150        | 75000    |
| Dekchi                                                   | 30*3500         | 105000   |
| Sound box sp-4                                           | 3pairs*50,000   | 1,50,000 |
| Generator                                                | 4p*25,000       | 100000   |
| Other(plate, glass, jug, cloth, bamboo, spoon, dram, etc |                 | 50000    |
| Total                                                    |                 | 580000   |