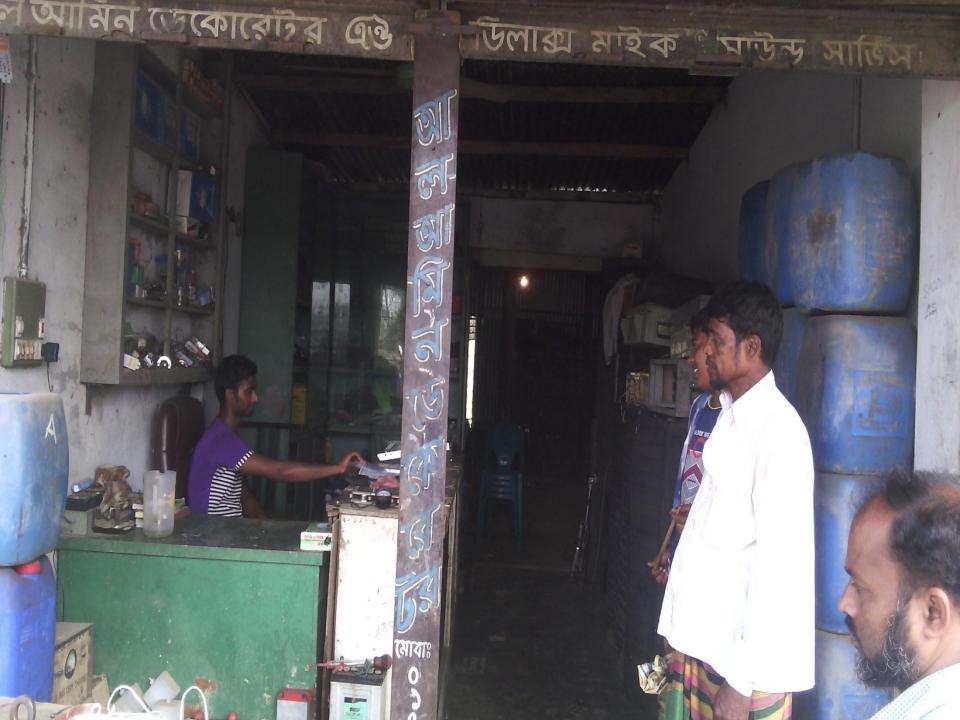

## PROPOSED NOBIN UDYOKTA BUSINESS INFO

| Business Name                                     | : | Alamin Decorator & Deluxe Mike Service                                                         |
|---------------------------------------------------|---|------------------------------------------------------------------------------------------------|
| Address/ Location                                 | : | Joymontop Bus Stand, Singair, Manikgonj.                                                       |
| Total Investment in BDT                           | : | BDT 7,50,000                                                                                   |
| Financing                                         | : | Self BDT6,00,000 (from existing business) 80% Required Investment BDT 150,000/-(as equity) 20% |
| Present salary/drawings from business (estimates) | : | BDT 9,000                                                                                      |
| Proposed Salary                                   |   | BDT 9,000                                                                                      |
| Proposed Business                                 |   |                                                                                                |
| (i) % of present gross profit margin              | : | 40%                                                                                            |
| (ii) Estimated % of proposed gross profit margin  |   | 40%                                                                                            |
| (iii) Agreed grace period                         |   | 5 months                                                                                       |