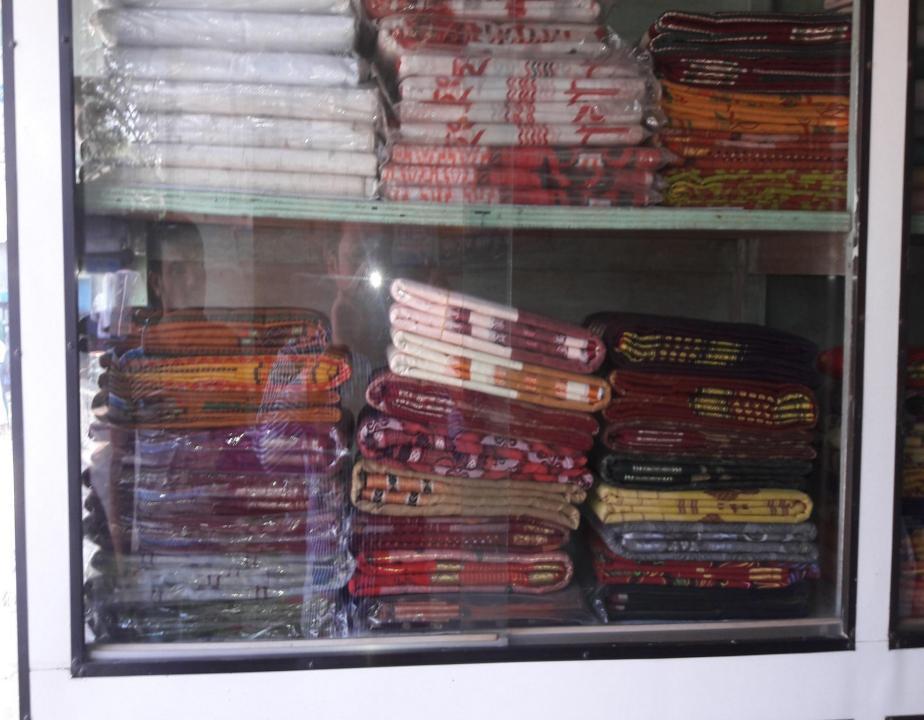

| Present items              |          |  |  |  |
|----------------------------|----------|--|--|--|
| Product name with quantity | Amount   |  |  |  |
| Shari                      | 50,000   |  |  |  |
| Lungi                      | 80,000   |  |  |  |
| Than cloth                 | 48,000   |  |  |  |
| Pant piece                 | 50,000   |  |  |  |
| Shirt piece                | 10,000   |  |  |  |
| Readymade cloth            | 12,000   |  |  |  |
| Total                      | 2,50,000 |  |  |  |

| Proposed items             |          |  |  |  |  |
|----------------------------|----------|--|--|--|--|
| Product Name with quantity | Amount   |  |  |  |  |
| Shari 100*600              | 60,000   |  |  |  |  |
| Lunge 90*500               | 45,000   |  |  |  |  |
| Than cloth 300yd*50        | 15,000   |  |  |  |  |
| Pant piece 50*600          | 30,000   |  |  |  |  |
| Total                      | 1,50,000 |  |  |  |  |