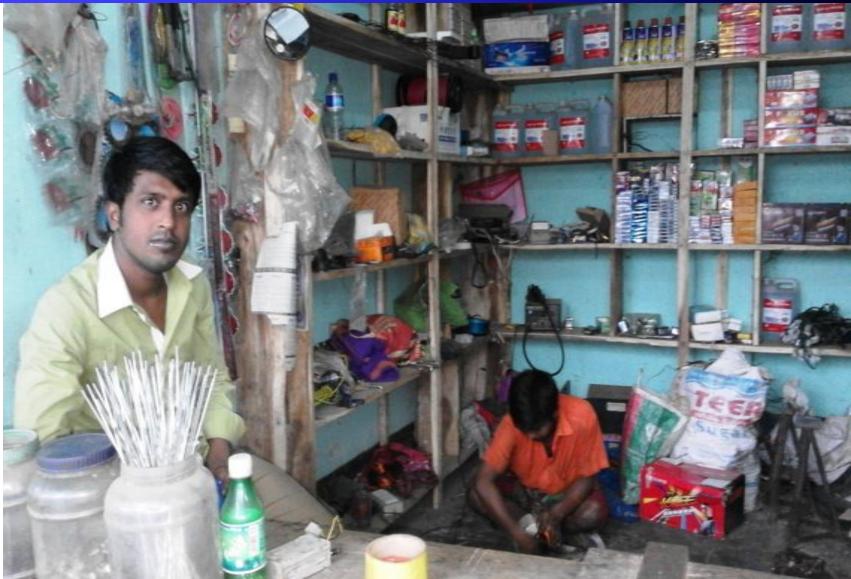

2

| Present Occupation                      | : | Auto servicing & Parts Business             |
|-----------------------------------------|---|---------------------------------------------|
| Trade License Number                    | : | 01071 -15/16                                |
| Business Experiences                    | : | 05 years.                                   |
| Other Own/Family Sources of Income      | : | Father & Brother are<br>Businessman         |
| Other Own/Family Sources of Liabilities |   | N/A                                         |
| NU Contact Info                         | : | 01624786869                                 |
| NU Project Source/Reference             | • | GT Chandpur Sadar Unit Office,<br>Chandpur. |

| : | Doyer Dan Motors                                                                                |
|---|-------------------------------------------------------------------------------------------------|
| : | Warless west mrida bari road, faridgonj Road,<br>Chandpur                                       |
| : | 445,000                                                                                         |
| : | Self BDT 295,000 (from existing business) 66%<br>Required Investment BDT150,000 (as equity) 34% |
| : | BDT 10,000                                                                                      |
|   | BDT 10,000                                                                                      |
| : | 10%<br>10%<br>2 months                                                                          |
|   |                                                                                                 |