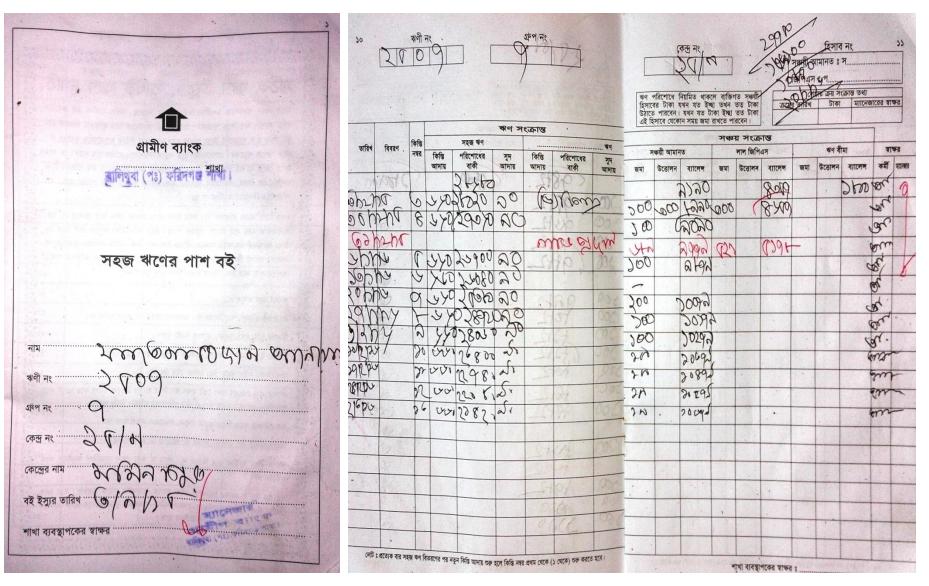

NU's mother has been a member of Grameen Bank (GB) Since 2007. At first her mother took a loan amount BDT 5000 from GB. She Invested the money in her husband business. They gradually improved their life standard through GB loan.