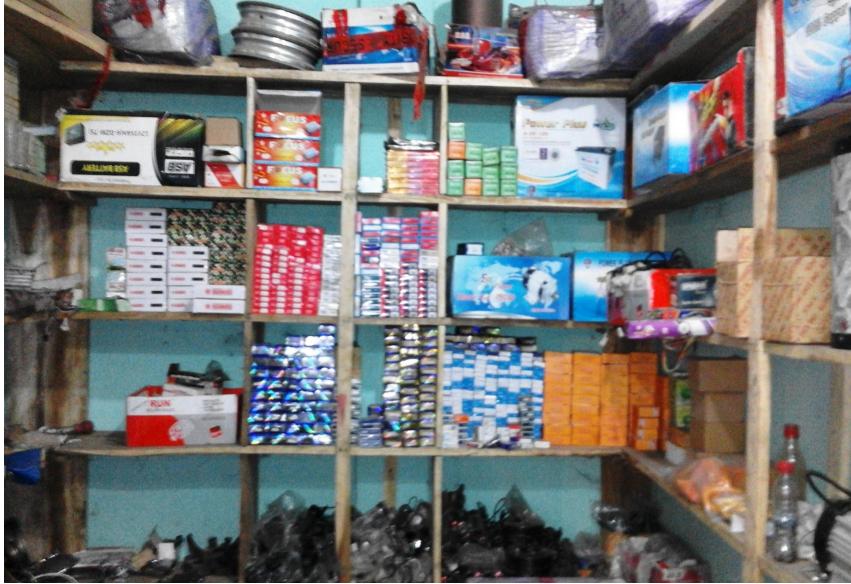

#### **Present Stock item**

| Product name                                   | Amount  |
|------------------------------------------------|---------|
| FIGUUCI Halle                                  | Amount  |
| Power plus Charger                             | 2,500   |
| Motor rickshaw battery-70A,75A<br>(3set*13800) | 41,400  |
| Various Bearing (400pc *150)                   | 60,000  |
| Glass rubber (12pcs* 200 )                     | 2,400   |
| Gan box (10pcs*1200)                           | 12,000  |
| Rickshaw battery (4pcs*4200)                   | 16,800  |
| Controller (04pcs *1530)                       | 6,120   |
| Auto Ring (04 *1800)                           | 7,200   |
| Spray patti (2 set *2150)                      | 4,300   |
| Auto- Rickshaw motor (1 set)                   | 6,300   |
| China penium (22p*190)                         | 4,180   |
| You ball (ring)– (50*200)                      | 10,000  |
| Tama ( using motor) (5kg*800)                  | 4,000   |
| Mut- gut (Rickshaw (10pcs*320)                 | 3,200   |
| Others Parts                                   | 19,600  |
| Total Present Stock                            | 200,000 |

#### **Proposed Item**

| Product Name                                 | Amount  |
|----------------------------------------------|---------|
| Easy bike motor 60V<br>(5pcs*6200)           | 31,000  |
| Easy bike power control box<br>(5pcs*3800)   | 19,000  |
| Motor rickshaw control box<br>(10pcs*1000)   | 10,000  |
| Easy bike glass frame-China<br>(5set*3600)   | 18,000  |
| Battery water-5lt (100pcs*50)                | 5,000   |
| Looking glass (100pcs*35)                    | 3,500   |
| Various bearing<br>32005,6206,63004,6004 etc | 30,000  |
| Pati spring (5set*2150)                      | 10,750  |
| Charger power plus<br>(5pcs*2900)            | 14,500  |
| Others parts                                 | 8,250   |
| Total :                                      | 150,000 |