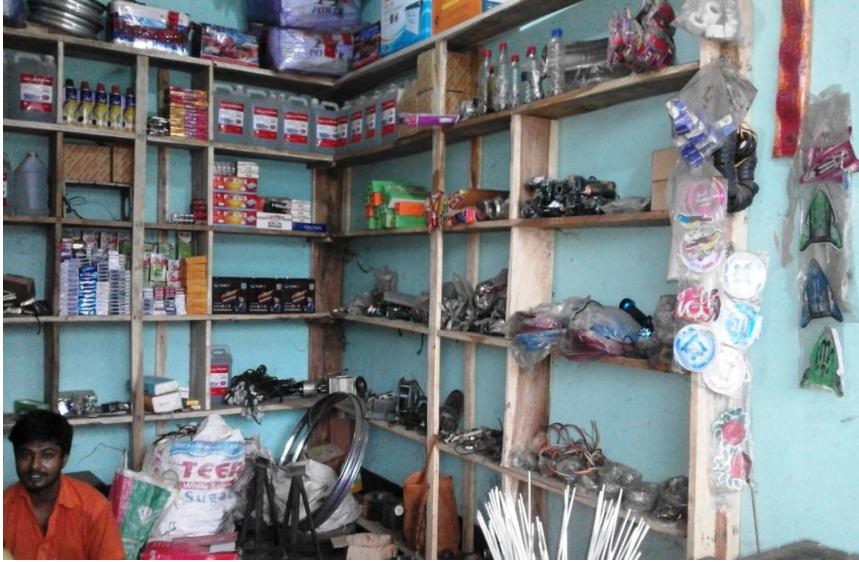

#### **Present Stock item**

| Product name                                   | Amount  |
|------------------------------------------------|---------|
| FIGUUCI Halle                                  | Amount  |
| Power plus Charger                             | 2,500   |
| Motor rickshaw battery-70A,75A<br>(3set*13800) | 41,400  |
| Various Bearing (400pc *150)                   | 60,000  |
| Glass rubber (12pcs* 200 )                     | 2,400   |
| Gan box (10pcs*1200)                           | 12,000  |
| Rickshaw battery (4pcs*4200)                   | 16,800  |
| Controller (04pcs *1530)                       | 6,120   |
| Auto Ring (04 *1800)                           | 7,200   |
| Spray patti (2 set *2150)                      | 4,300   |
| Auto- Rickshaw motor (1 set)                   | 6,300   |
| China penium (22p*190)                         | 4,180   |
| You ball (ring)– (50*200)                      | 10,000  |
| Tama ( using motor) (5kg*800)                  | 4,000   |
| Mut- gut (Rickshaw (10pcs*320)                 | 3,200   |
| Others Parts                                   | 19,600  |
| Total Present Stock                            | 200,000 |

#### **Proposed Item**

| Product Name                                 | Amount  |
|----------------------------------------------|---------|
| Easy bike motor 60V<br>(5pcs*6200)           | 31,000  |
| Easy bike power control box<br>(5pcs*3800)   | 19,000  |
| Motor rickshaw control box<br>(10pcs*1000)   | 10,000  |
| Easy bike glass frame-China<br>(5set*3600)   | 18,000  |
| Battery water-5lt (100pcs*50)                | 5,000   |
| Looking glass (100pcs*35)                    | 3,500   |
| Various bearing<br>32005,6206,63004,6004 etc | 30,000  |
| Pati spring (5set*2150)                      | 10,750  |
| Charger power plus<br>(5pcs*2900)            | 14,500  |
| Others parts                                 | 8,250   |
| Total :                                      | 150,000 |