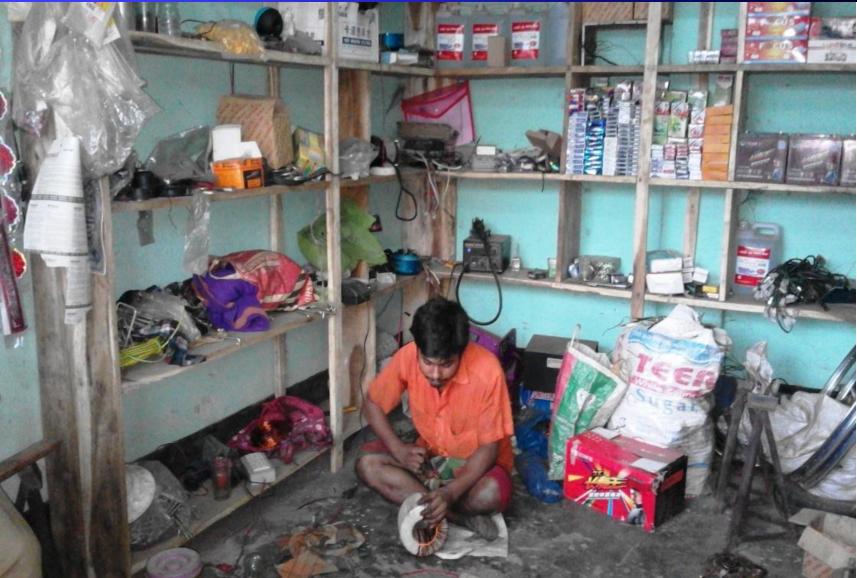

2

| Present Occupation                      | : | Auto servicing & Parts Business             |
|-----------------------------------------|---|---------------------------------------------|
| Trade License Number                    | : | 01071 -15/16                                |
| Business Experiences                    | : | 05 years.                                   |
| Other Own/Family Sources of Income      | : | Father & Brother are<br>Businessman         |
| Other Own/Family Sources of Liabilities |   | N/A                                         |
| NU Contact Info                         | : | 01624786869                                 |
| NU Project Source/Reference             | • | GT Chandpur Sadar Unit Office,<br>Chandpur. |

| : | Doyer Dan Motors                                                                                |
|---|-------------------------------------------------------------------------------------------------|
| : | Warless west mrida bari road, faridgonj Road,<br>Chandpur                                       |
| : | 445,000                                                                                         |
| : | Self BDT 295,000 (from existing business) 66%<br>Required Investment BDT150,000 (as equity) 34% |
| : | BDT 10,000                                                                                      |
|   | BDT 10,000                                                                                      |
| : | 10%<br>10%<br>2 months                                                                          |
|   |                                                                                                 |