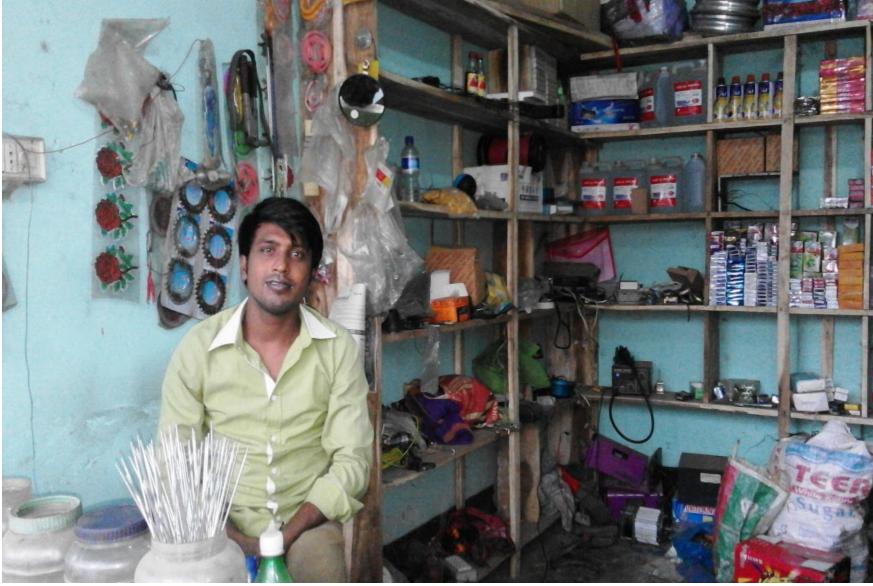

2

| Present Occupation                      | : | Auto servicing & Parts Business             |
|-----------------------------------------|---|---------------------------------------------|
| Trade License Number                    | : | 01071 -15/16                                |
| Business Experiences                    | : | 05 years.                                   |
| Other Own/Family Sources of Income      | : | Father & Brother are<br>Businessman         |
| Other Own/Family Sources of Liabilities |   | N/A                                         |
| NU Contact Info                         | : | 01624786869                                 |
| NU Project Source/Reference             | • | GT Chandpur Sadar Unit Office,<br>Chandpur. |

| : | Doyer Dan Motors                                                                                |
|---|-------------------------------------------------------------------------------------------------|
| : | Warless west mrida bari road, faridgonj Road,<br>Chandpur                                       |
| : | 445,000                                                                                         |
| : | Self BDT 295,000 (from existing business) 66%<br>Required Investment BDT150,000 (as equity) 34% |
| : | BDT 10,000                                                                                      |
|   | BDT 10,000                                                                                      |
| : | 10%<br>10%<br>2 months                                                                          |
|   |                                                                                                 |