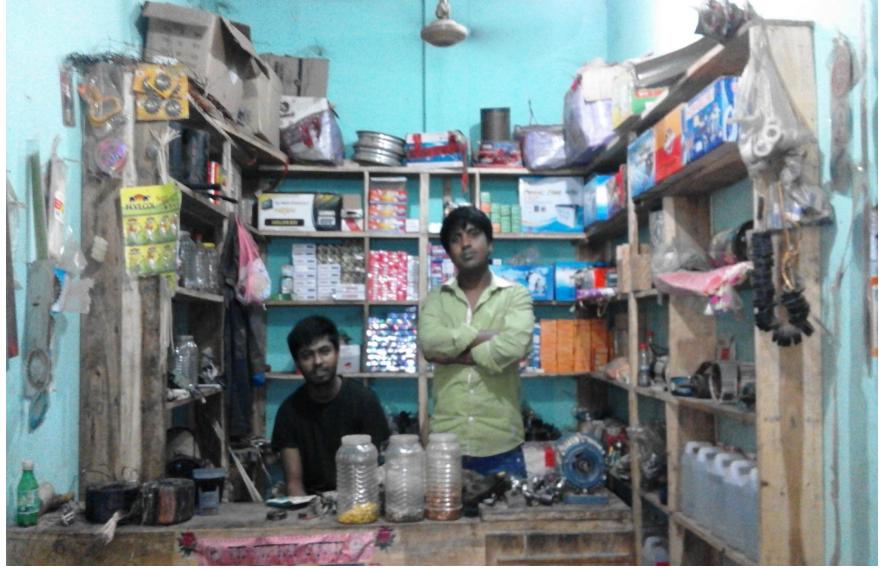

2

| Present Occupation                      | : | Auto servicing & Parts Business             |
|-----------------------------------------|---|---------------------------------------------|
| Trade License Number                    | : | 01071 -15/16                                |
| Business Experiences                    | : | 05 years.                                   |
| Other Own/Family Sources of Income      | : | Father & Brother are<br>Businessman         |
| Other Own/Family Sources of Liabilities |   | N/A                                         |
| NU Contact Info                         | : | 01624786869                                 |
| NU Project Source/Reference             | • | GT Chandpur Sadar Unit Office,<br>Chandpur. |

#### **EXISTING BUSINESS OPERATIONS Info.**

| Particulars                                     | Existing Business (BDT) |         |           |  |  |
|-------------------------------------------------|-------------------------|---------|-----------|--|--|
| Particulars                                     | Daily                   | Monthly | Yearly    |  |  |
| Sales (A)                                       | 7,000                   | 210,000 | 2,520,000 |  |  |
| Less: Cost of sale (B)                          | 6,300                   | 189,000 | 2,268,000 |  |  |
| Gross Profit 10% (A-B)= [C]                     | 700                     | 21,000  | 252,000   |  |  |
| Income from servicing [D]                       | 700                     | 21,000  | 252,000   |  |  |
| Total Gross Profit (C+D)=E                      | 1,400                   | 42,000  | 504,000   |  |  |
| Less: Operating Costs                           |                         |         |           |  |  |
| Electricity bill                                |                         | 400     | 4,800     |  |  |
| Night Gurd                                      |                         | 100     | 1,200     |  |  |
| Shop Rent                                       |                         | 2,000   | 24,000    |  |  |
| Employee Salary (1)                             |                         | 12,000  | 144,000   |  |  |
| Mobile                                          |                         | 300     | 3,600     |  |  |
| Present salary -own                             |                         | 10,000  | 120,000   |  |  |
| Fee+ others                                     |                         | 500     | 6,000     |  |  |
| Non Cash Item:                                  |                         |         |           |  |  |
| Depreciation Expenses (25,000*10% & 40,000*15%) |                         | 708     | 8,500     |  |  |
| Total Operating Cost (F)                        |                         | 26,008  | 312,100   |  |  |
| Net Profit (E-F):                               |                         | 15,992  | 191,900   |  |  |