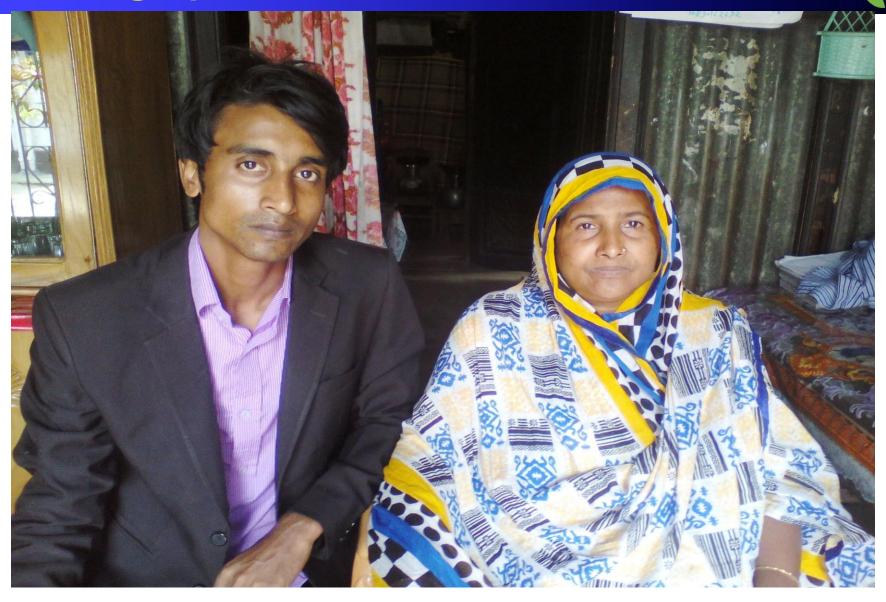

*NU Identified and PP Prepared by* Md. Razib Hossain, Matlab Unit *Verified By: Abdul Alim* 

#### **GRAMEEN TRUST**

Presented by Rasel Talukder

#### **BRIEF BIO OF THE PROPOSED NOBIN UDYOKTA**

| Name                                                                                                                                                                            | :  | Rasel Talukder                                                                                                                                                                                                   |
|---------------------------------------------------------------------------------------------------------------------------------------------------------------------------------|----|------------------------------------------------------------------------------------------------------------------------------------------------------------------------------------------------------------------|
| Age                                                                                                                                                                             | •• | 01-01-1986 ( 30 years )                                                                                                                                                                                          |
| Marital status                                                                                                                                                                  | :  | Married                                                                                                                                                                                                          |
| Children                                                                                                                                                                        | •• | One son                                                                                                                                                                                                          |
| No. of siblings:                                                                                                                                                                | •• | Three brothers and Two Sisters                                                                                                                                                                                   |
| <ul> <li>Parent's and GB related Info</li> <li>(i) Who is GB member</li> <li>(ii) Mother's name</li> <li>(iii) Father's name</li> <li>(iv) GB member's info</li> </ul>          |    | Mother<br>Mrs Maya Begum<br>Shukkur Talukder<br>Member since: 04/09/1988<br>Branch: Rajargao Centre no17/m., Group: 02<br>Loanee No. 1522 First Ioan: Tk. 5000<br>Existing Ioan: Tk.30,000 Outstanding:Tk.11,250 |
| <i>Further Information:</i><br>(v) Who pays GB loan installment<br>(vi) Mobile lady<br>(vii) Grameen Education Loan<br>(viii) Any other loan like GCCN, GKF etc.<br>(ix) Others |    | Father<br>N/A<br>N/A<br>N/A<br>N/A                                                                                                                                                                               |
| Education, till to date                                                                                                                                                         | :  | SSC                                                                                                                                                                                                              |