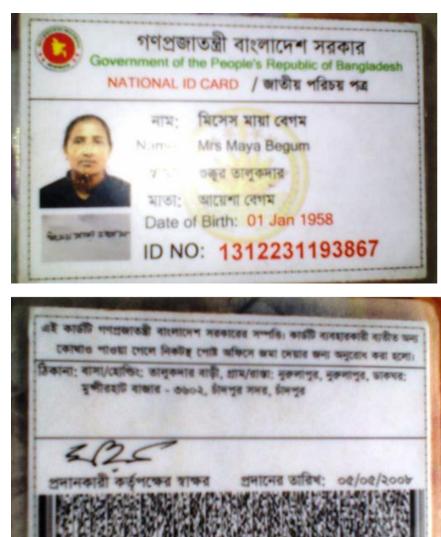

#### **BRIEF BIO OF THE PROPOSED NOBIN UDYOKTA**

| Name                                                                                                                                                                            | :  | Rasel Talukder                                                                                                                                                                                                   |
|---------------------------------------------------------------------------------------------------------------------------------------------------------------------------------|----|------------------------------------------------------------------------------------------------------------------------------------------------------------------------------------------------------------------|
| Age                                                                                                                                                                             | •• | 01-01-1986 ( 30 years )                                                                                                                                                                                          |
| Marital status                                                                                                                                                                  | :  | Married                                                                                                                                                                                                          |
| Children                                                                                                                                                                        | •• | One son                                                                                                                                                                                                          |
| No. of siblings:                                                                                                                                                                | •• | Three brothers and Two Sisters                                                                                                                                                                                   |
| <ul> <li>Parent's and GB related Info</li> <li>(i) Who is GB member</li> <li>(ii) Mother's name</li> <li>(iii) Father's name</li> <li>(iv) GB member's info</li> </ul>          |    | Mother<br>Mrs Maya Begum<br>Shukkur Talukder<br>Member since: 04/09/1988<br>Branch: Rajargao Centre no17/m., Group: 02<br>Loanee No. 1522 First Ioan: Tk. 5000<br>Existing Ioan: Tk.30,000 Outstanding:Tk.11,250 |
| <i>Further Information:</i><br>(v) Who pays GB loan installment<br>(vi) Mobile lady<br>(vii) Grameen Education Loan<br>(viii) Any other loan like GCCN, GKF etc.<br>(ix) Others |    | Father<br>N/A<br>N/A<br>N/A<br>N/A                                                                                                                                                                               |
| Education, till to date                                                                                                                                                         | :  | SSC                                                                                                                                                                                                              |

NU's mother has been a member of Grameen Bank (GB) Since 1988. At first her mother took a loan amount BDT 5000 from Grameen Bank. She Invested the money in her Husband business. They gradually improved their life standard through GB loan.