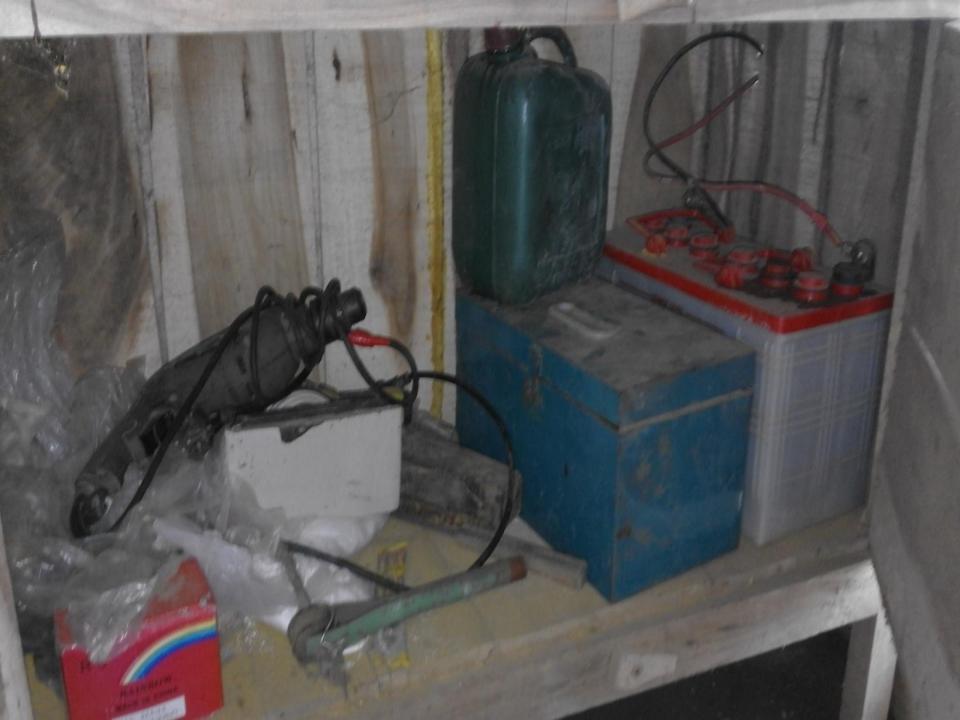

#### PRESENT & PROPOSED INVESTMENT BREAKDOWN

| Particulars                                                                                                                                                                                                                                                | Existing Business (BDT)                                                  | Proposed<br>(BDT) | Total (BDT) |          |
|------------------------------------------------------------------------------------------------------------------------------------------------------------------------------------------------------------------------------------------------------------|--------------------------------------------------------------------------|-------------------|-------------|----------|
| Investments in differer                                                                                                                                                                                                                                    | nt categories:                                                           | (1)               | (2)         | (1+2)    |
| Present stock items: Advance- Fan (01), Table, Chair- Circular Machine(2)- Ruler+Planer Machine Jisco+Sanding Machine Table Cutter+Ruler bit Drill Machine (big)(02) Drill Machine (Small) Other Instruments-  Furniture for sale (Enclosed in Next slide) | 25000<br>3000<br>18000<br>12000<br>8000<br>23000<br>5000<br>1000<br>5000 | 2,30,000          |             | 2,30,000 |
| Proposed Stock Items: Various Wood (Enclosed In next Slide)                                                                                                                                                                                                | 100000                                                                   |                   | 100000      | 100000   |
| Total Capita                                                                                                                                                                                                                                               | al                                                                       | 2,30,000          | 100000      | 3,30,000 |