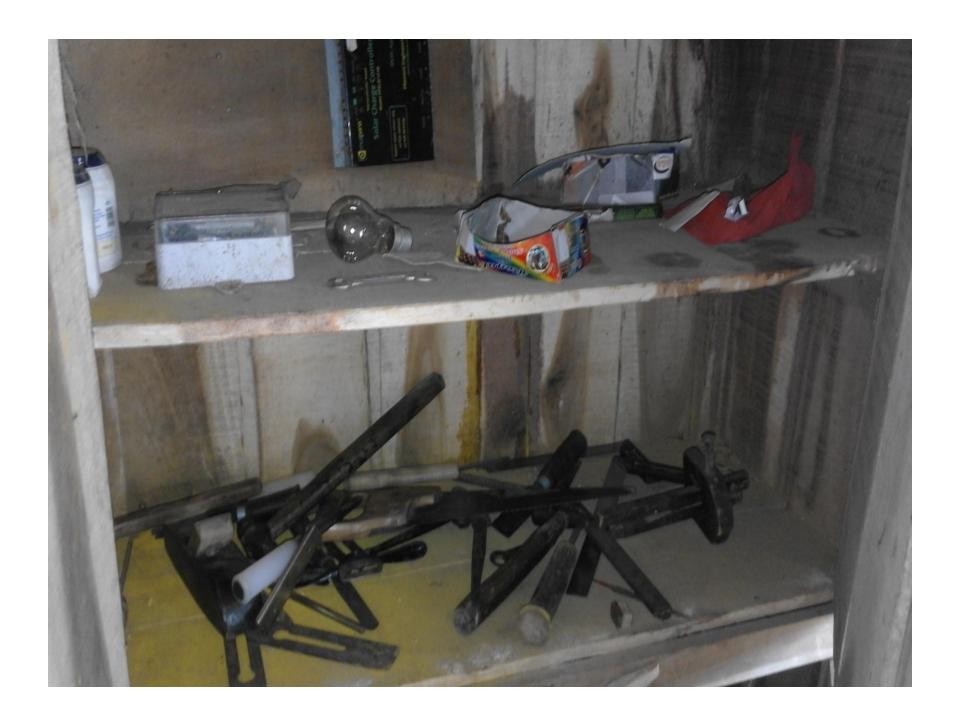

#### PRESENT & PROPOSED INVESTMENT BREAKDOWN

| Particulars                                                                                                                                                                                                                                                | Existing Business (BDT)                                                  | Proposed<br>(BDT) | Total (BDT) |          |
|------------------------------------------------------------------------------------------------------------------------------------------------------------------------------------------------------------------------------------------------------------|--------------------------------------------------------------------------|-------------------|-------------|----------|
| Investments in differer                                                                                                                                                                                                                                    | nt categories:                                                           | (1)               | (2)         | (1+2)    |
| Present stock items: Advance- Fan (01), Table, Chair- Circular Machine(2)- Ruler+Planer Machine Jisco+Sanding Machine Table Cutter+Ruler bit Drill Machine (big)(02) Drill Machine (Small) Other Instruments-  Furniture for sale (Enclosed in Next slide) | 25000<br>3000<br>18000<br>12000<br>8000<br>23000<br>5000<br>1000<br>5000 | 2,30,000          |             | 2,30,000 |
| Proposed Stock Items: Various Wood (Enclosed In next Slide)                                                                                                                                                                                                | 100000                                                                   |                   | 100000      | 100000   |
| Total Capita                                                                                                                                                                                                                                               | al                                                                       | 2,30,000          | 100000      | 3,30,000 |