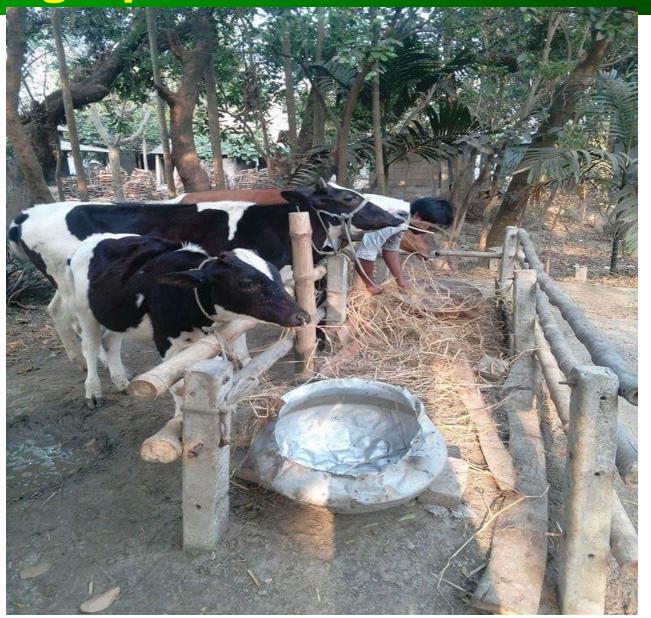

## PROPOSED BUSINESS Info.

| Business Name                                      | : | A R Dairy Farm                                                                                        |
|----------------------------------------------------|---|-------------------------------------------------------------------------------------------------------|
| Address/ Location                                  | : | Mohishashi, Sanora, Dhamrai, Dhaka                                                                    |
| Total Investment in BDT                            | : | 300,000/-                                                                                             |
| Financing                                          | : | Self BDT : 200,000 (from existing business) - 67% Required Investment BDT : 100,000 (as equity) - 33% |
| Present salary/drawings from business (estimates)  | : | BDT 6,000                                                                                             |
| Proposed Salary                                    |   | BDT 7,000                                                                                             |
| Proposed Business % of present gross profit margin | : | 70%                                                                                                   |
| Estimated % of proposed gross profit margin        | : | 70%                                                                                                   |
| Agreed grace period                                | : | 5 months                                                                                              |

### PRESENT & PROPOSED INVESTMENT Breakdown

| Particulars                                                                     | Existing Business (BDT)     | Proposed<br>(BDT) | Total<br>(BDT) |
|---------------------------------------------------------------------------------|-----------------------------|-------------------|----------------|
| Investments in different categories:                                            | (1)                         | (2)               | (1+2)          |
| Present Item: 2 Cow (Australian Fizi, Shindi) 1 Calf (Australian Fizi) Cow Shed | 150,000<br>30,000<br>20,000 |                   | 200,000        |
| Proposed item: 1 cow with 1 calf (Australian Fizi)                              |                             | 100,000           | 100,000        |
| Total Capital                                                                   | 200,000                     | 100,000           | 300,000        |