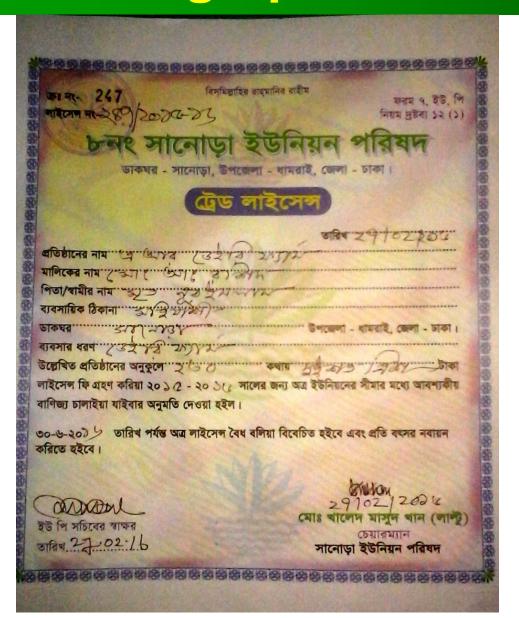

#### BRIEF BIO OF THE PROPOSED NOBIN UDYOKTA

(Continued)

| Present Occupation                      | : | Dairy Farm Business              |
|-----------------------------------------|---|----------------------------------|
| Trade License Number                    | : | 247/2015-2016                    |
| Business Experiences and Training Info  | : | 02 years                         |
| Other Own/Family Sources of Income      | : | Agriculture                      |
| Other Own/Family Sources of Liabilities | : | N/A                              |
| NU Contact Info                         | : | 01750401156                      |
| NU Project Source/Reference             | • | GT Dhamrai Unit Office,<br>Dhaka |