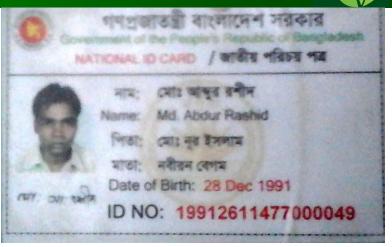

### BRIEF BIO OF THE PROPOSED NOBIN UDYOKTA

| Name                                                                                                                                                          | :                                       | Md. Abdur Rashid                                                                                                                                                                                                           |  |  |  |
|---------------------------------------------------------------------------------------------------------------------------------------------------------------|-----------------------------------------|----------------------------------------------------------------------------------------------------------------------------------------------------------------------------------------------------------------------------|--|--|--|
| Age                                                                                                                                                           | :                                       | 28/12/1991 (24 Years)                                                                                                                                                                                                      |  |  |  |
| Marital status                                                                                                                                                | :                                       | Unmarried                                                                                                                                                                                                                  |  |  |  |
| Children                                                                                                                                                      | :                                       | N/A                                                                                                                                                                                                                        |  |  |  |
| No. of siblings:                                                                                                                                              | :                                       | 2 Brothers, 1 Sister                                                                                                                                                                                                       |  |  |  |
| Parent's and GB related Info  (i) Who is GB member  (ii) Mother's name  (iii) Father's name  (iv) GB member's info                                            | : : :                                   | Mother  Father  Nobiran Md. Nur Islam Member since:01/02/1995 Branch: Mohishashi, Centre no.72, Group:07 Loanee No.4904/1 First loan:4000/- Total Amount Received: Tk. 250,000/- Existing loan: 50,000 Outstanding: 11,509 |  |  |  |
| Further Information:  (v) Who pays GB loan installment  (vi) Mobile lady  (vii) Grameen Education Loan  (viii) Any other loan like GCCN, GKF etc  (ix) Others | : : : : : : : : : : : : : : : : : : : : | NU<br>N/A<br>N/A<br>N/A<br>N/A                                                                                                                                                                                             |  |  |  |
| Education                                                                                                                                                     | <u>:</u>                                | HSC                                                                                                                                                                                                                        |  |  |  |