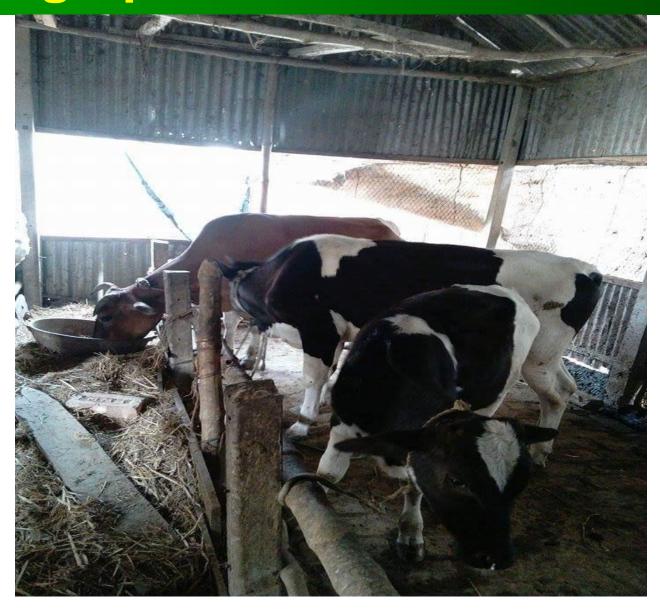

## PROPOSED BUSINESS Info.

| Business Name                                      | : | A R Dairy Farm                                                                                        |
|----------------------------------------------------|---|-------------------------------------------------------------------------------------------------------|
| Address/ Location                                  | : | Mohishashi, Sanora, Dhamrai, Dhaka                                                                    |
| Total Investment in BDT                            | : | 300,000/-                                                                                             |
| Financing                                          | : | Self BDT : 200,000 (from existing business) - 67% Required Investment BDT : 100,000 (as equity) - 33% |
| Present salary/drawings from business (estimates)  | : | BDT 6,000                                                                                             |
| Proposed Salary                                    |   | BDT 7,000                                                                                             |
| Proposed Business % of present gross profit margin | : | 70%                                                                                                   |
| Estimated % of proposed gross profit margin        | : | 70%                                                                                                   |
| Agreed grace period                                | : | 5 months                                                                                              |

### PRESENT & PROPOSED INVESTMENT Breakdown

| Particulars                                                                     | Existing Business (BDT)     | Proposed<br>(BDT) | Total<br>(BDT) |
|---------------------------------------------------------------------------------|-----------------------------|-------------------|----------------|
| Investments in different categories:                                            | (1)                         | (2)               | (1+2)          |
| Present Item: 2 Cow (Australian Fizi, Shindi) 1 Calf (Australian Fizi) Cow Shed | 150,000<br>30,000<br>20,000 |                   | 200,000        |
| Proposed item: 1 cow with 1 calf (Australian Fizi)                              |                             | 100,000           | 100,000        |
| Total Capital                                                                   | 200,000                     | 100,000           | 300,000        |