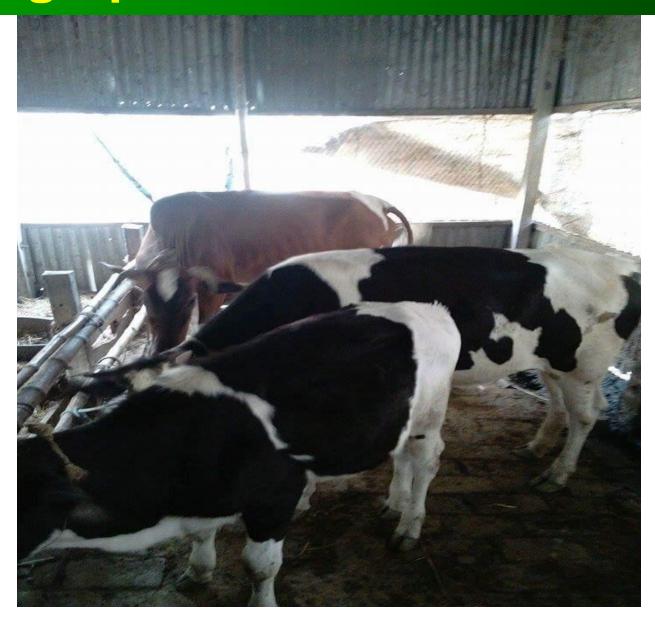

## PROPOSED BUSINESS Info.

| Business Name                                      | : | A R Dairy Farm                                                                                        |
|----------------------------------------------------|---|-------------------------------------------------------------------------------------------------------|
| Address/ Location                                  | : | Mohishashi, Sanora, Dhamrai, Dhaka                                                                    |
| Total Investment in BDT                            | : | 300,000/-                                                                                             |
| Financing                                          | : | Self BDT : 200,000 (from existing business) - 67% Required Investment BDT : 100,000 (as equity) - 33% |
| Present salary/drawings from business (estimates)  | : | BDT 6,000                                                                                             |
| Proposed Salary                                    |   | BDT 7,000                                                                                             |
| Proposed Business % of present gross profit margin | : | 70%                                                                                                   |
| Estimated % of proposed gross profit margin        | : | 70%                                                                                                   |
| Agreed grace period                                | : | 5 months                                                                                              |

### PRESENT & PROPOSED INVESTMENT Breakdown

| Particulars                                                                     | Existing Business (BDT)     | Proposed<br>(BDT) | Total<br>(BDT) |
|---------------------------------------------------------------------------------|-----------------------------|-------------------|----------------|
| Investments in different categories:                                            | (1)                         | (2)               | (1+2)          |
| Present Item: 2 Cow (Australian Fizi, Shindi) 1 Calf (Australian Fizi) Cow Shed | 150,000<br>30,000<br>20,000 |                   | 200,000        |
| Proposed item: 1 cow with 1 calf (Australian Fizi)                              |                             | 100,000           | 100,000        |
| Total Capital                                                                   | 200,000                     | 100,000           | 300,000        |