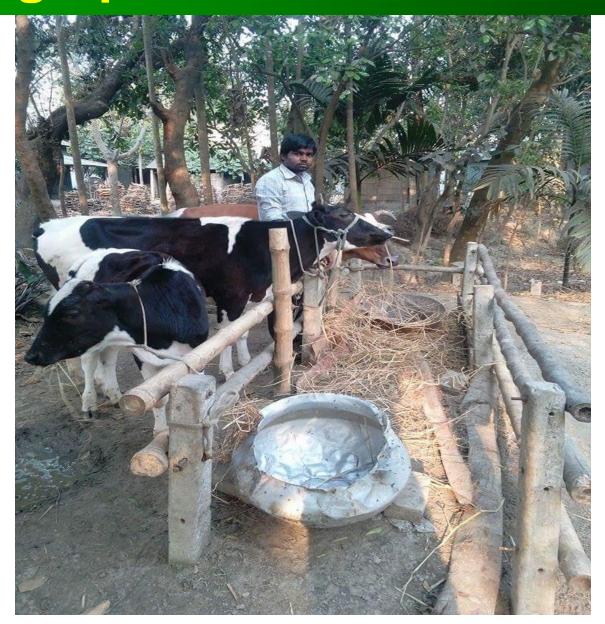

## PROPOSED BUSINESS Info.

| Business Name                                      | : | A R Dairy Farm                                                                                        |
|----------------------------------------------------|---|-------------------------------------------------------------------------------------------------------|
| Address/ Location                                  | : | Mohishashi, Sanora, Dhamrai, Dhaka                                                                    |
| Total Investment in BDT                            | : | 300,000/-                                                                                             |
| Financing                                          | : | Self BDT : 200,000 (from existing business) - 67% Required Investment BDT : 100,000 (as equity) - 33% |
| Present salary/drawings from business (estimates)  | : | BDT 6,000                                                                                             |
| Proposed Salary                                    |   | BDT 7,000                                                                                             |
| Proposed Business % of present gross profit margin | : | 70%                                                                                                   |
| Estimated % of proposed gross profit margin        | : | 70%                                                                                                   |
| Agreed grace period                                | : | 5 months                                                                                              |

### PRESENT & PROPOSED INVESTMENT Breakdown

| Particulars                                                                     | Existing Business (BDT)     | Proposed<br>(BDT) | Total<br>(BDT) |
|---------------------------------------------------------------------------------|-----------------------------|-------------------|----------------|
| Investments in different categories:                                            | (1)                         | (2)               | (1+2)          |
| Present Item: 2 Cow (Australian Fizi, Shindi) 1 Calf (Australian Fizi) Cow Shed | 150,000<br>30,000<br>20,000 |                   | 200,000        |
| Proposed item: 1 cow with 1 calf (Australian Fizi)                              |                             | 100,000           | 100,000        |
| Total Capital                                                                   | 200,000                     | 100,000           | 300,000        |