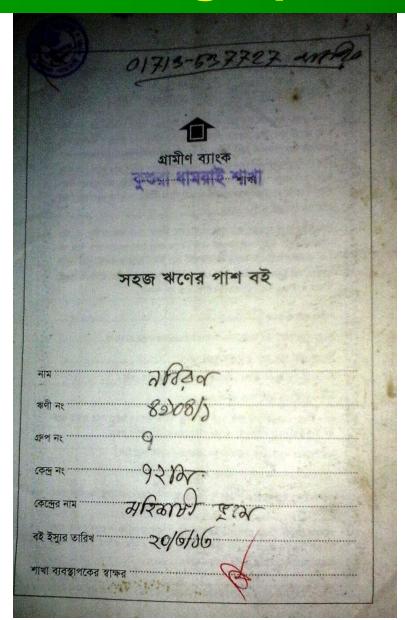

### BRIEF BIO OF THE PROPOSED NOBIN UDYOKTA

| Name                                                                                                                                                          | :                                       | Md. Abdur Rashid                                                                                                                                                                                                           |  |  |  |
|---------------------------------------------------------------------------------------------------------------------------------------------------------------|-----------------------------------------|----------------------------------------------------------------------------------------------------------------------------------------------------------------------------------------------------------------------------|--|--|--|
| Age                                                                                                                                                           | :                                       | 28/12/1991 (24 Years)                                                                                                                                                                                                      |  |  |  |
| Marital status                                                                                                                                                | :                                       | Unmarried                                                                                                                                                                                                                  |  |  |  |
| Children                                                                                                                                                      | :                                       | N/A                                                                                                                                                                                                                        |  |  |  |
| No. of siblings:                                                                                                                                              | :                                       | 2 Brothers, 1 Sister                                                                                                                                                                                                       |  |  |  |
| Parent's and GB related Info  (i) Who is GB member  (ii) Mother's name  (iii) Father's name  (iv) GB member's info                                            | : : :                                   | Mother  Father  Nobiran Md. Nur Islam Member since:01/02/1995 Branch: Mohishashi, Centre no.72, Group:07 Loanee No.4904/1 First loan:4000/- Total Amount Received: Tk. 250,000/- Existing loan: 50,000 Outstanding: 11,509 |  |  |  |
| Further Information:  (v) Who pays GB loan installment  (vi) Mobile lady  (vii) Grameen Education Loan  (viii) Any other loan like GCCN, GKF etc  (ix) Others | : : : : : : : : : : : : : : : : : : : : | NU<br>N/A<br>N/A<br>N/A<br>N/A                                                                                                                                                                                             |  |  |  |
| Education                                                                                                                                                     | <u>:</u>                                | HSC                                                                                                                                                                                                                        |  |  |  |

### **BRIEF HISTORY OF GB LOAN Utilization by Family**

NU's mother has been a member of Grameen Bank since 1995. At first his mother took a loan of 4000 BDT from Grameen Bank. She invested the money in NU's Dairy farm business. NU's mother gradually improved their life standard by using GB loan.