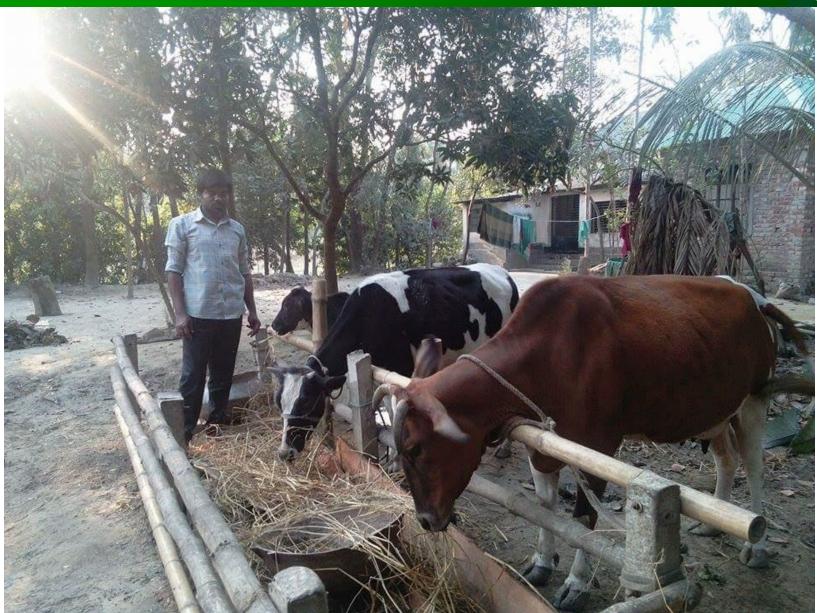

## PROPOSED BUSINESS Info.

| Business Name                                      | : | A R Dairy Farm                                                                                        |
|----------------------------------------------------|---|-------------------------------------------------------------------------------------------------------|
| Address/ Location                                  | : | Mohishashi, Sanora, Dhamrai, Dhaka                                                                    |
| Total Investment in BDT                            | : | 300,000/-                                                                                             |
| Financing                                          | : | Self BDT : 200,000 (from existing business) - 67% Required Investment BDT : 100,000 (as equity) - 33% |
| Present salary/drawings from business (estimates)  | : | BDT 6,000                                                                                             |
| Proposed Salary                                    |   | BDT 7,000                                                                                             |
| Proposed Business % of present gross profit margin | : | 70%                                                                                                   |
| Estimated % of proposed gross profit margin        | : | 70%                                                                                                   |
| Agreed grace period                                | : | 5 months                                                                                              |

### PRESENT & PROPOSED INVESTMENT Breakdown

| Particulars                                                                     | Existing Business (BDT)     | Proposed<br>(BDT) | Total<br>(BDT) |
|---------------------------------------------------------------------------------|-----------------------------|-------------------|----------------|
| Investments in different categories:                                            | (1)                         | (2)               | (1+2)          |
| Present Item: 2 Cow (Australian Fizi, Shindi) 1 Calf (Australian Fizi) Cow Shed | 150,000<br>30,000<br>20,000 |                   | 200,000        |
| Proposed item: 1 cow with 1 calf (Australian Fizi)                              |                             | 100,000           | 100,000        |
| Total Capital                                                                   | 200,000                     | 100,000           | 300,000        |