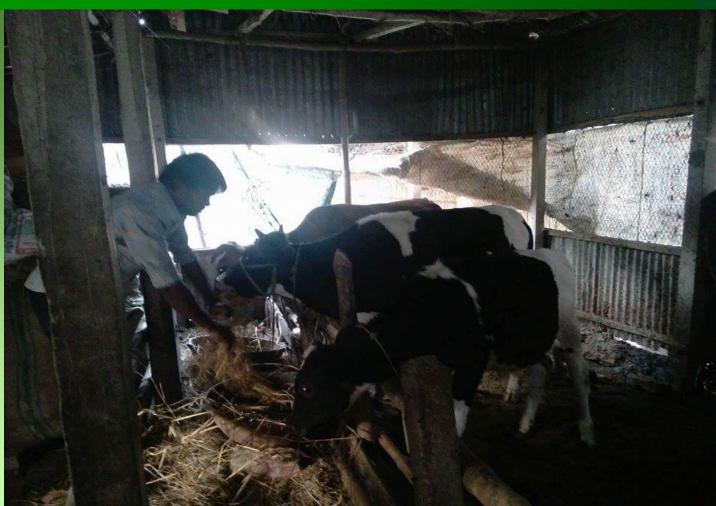

## PROPOSED BUSINESS Info.

| Business Name                                      | : | A R Dairy Farm                                                                                        |
|----------------------------------------------------|---|-------------------------------------------------------------------------------------------------------|
| Address/ Location                                  | : | Mohishashi, Sanora, Dhamrai, Dhaka                                                                    |
| Total Investment in BDT                            | : | 300,000/-                                                                                             |
| Financing                                          | : | Self BDT : 200,000 (from existing business) - 67% Required Investment BDT : 100,000 (as equity) - 33% |
| Present salary/drawings from business (estimates)  | : | BDT 6,000                                                                                             |
| Proposed Salary                                    |   | BDT 7,000                                                                                             |
| Proposed Business % of present gross profit margin | : | 70%                                                                                                   |
| Estimated % of proposed gross profit margin        | : | 70%                                                                                                   |
| Agreed grace period                                | : | 5 months                                                                                              |

### PRESENT & PROPOSED INVESTMENT Breakdown

| Particulars                                                                     | Existing Business (BDT)     | Proposed<br>(BDT) | Total<br>(BDT) |
|---------------------------------------------------------------------------------|-----------------------------|-------------------|----------------|
| Investments in different categories:                                            | (1)                         | (2)               | (1+2)          |
| Present Item: 2 Cow (Australian Fizi, Shindi) 1 Calf (Australian Fizi) Cow Shed | 150,000<br>30,000<br>20,000 |                   | 200,000        |
| Proposed item: 1 cow with 1 calf (Australian Fizi)                              |                             | 100,000           | 100,000        |
| Total Capital                                                                   | 200,000                     | 100,000           | 300,000        |