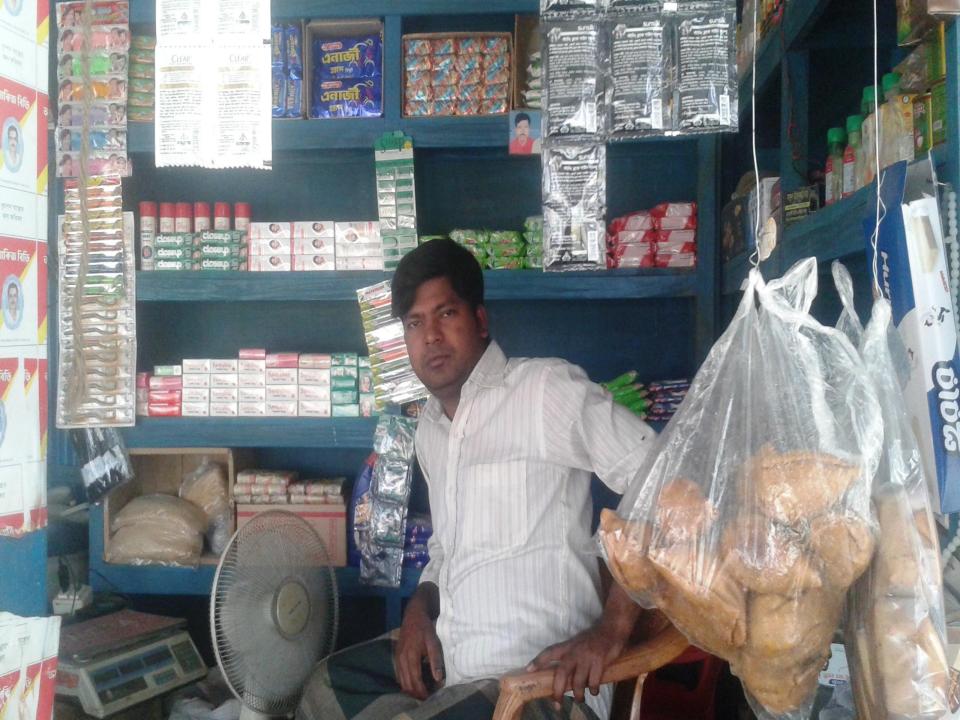

#### BRIEF BIO OF THE PROPOSED NOBIN UDYOKTA (CONT...)

| Present Occupation                      | : | Grocery business       |
|-----------------------------------------|---|------------------------|
| - 1 1 0 0 0 1 1 1 1 1 1 1 1 1 1 1 1 1 1 | - | Crossry Business       |
| Trade License/ Drug<br>License          |   | 435/2015-16            |
| Business Experience                     | : | 03 years               |
| And Training Info                       | : |                        |
|                                         |   |                        |
| Other Own/Family Sources of Income      | : | Father (wood Business) |
| Other Own/Family Sources of Liabilities | : | N/A                    |
| NU Contact Info                         |   | 01762351726            |
| NU Project<br>Source/Reference          | : | Shibaloy Unit          |

#### PROPOSED NOBIN UDYOKTA BUSINESS INFO

| Business Name                                     | : | Abir & Bristi Store                                                                              |
|---------------------------------------------------|---|--------------------------------------------------------------------------------------------------|
| Address/ Location                                 | : | Baradia Bazar, Shibaloy, Manikgonj                                                               |
| Total Investment in BDT                           | : | 2,80,000                                                                                         |
| Financing                                         | : | Self BDT 1,80,000 (from existing business) 64% Required Investment BDT 1,00,000/-(as equity) 36% |
| Present salary/drawings from business (estimates) | : | 7,000                                                                                            |
| Proposed Salary                                   |   | 7,000                                                                                            |
| Proposed Business                                 |   |                                                                                                  |
| (i) % of present gross profit margin              | : | 15%                                                                                              |
| (ii) Estimated % of proposed gross profit margin  |   | 15%                                                                                              |
| (iii) Agreed grace period                         |   | 5 months                                                                                         |

#### PRESENT & PROPOSED INVESTMENT BREAKDOWN

| Present items              |        |  |  |  |
|----------------------------|--------|--|--|--|
| Product name with quantity | Amount |  |  |  |
| Rice                       | 12,000 |  |  |  |
| Kura –Bushy                | 10,000 |  |  |  |
| Flour                      | 10,000 |  |  |  |
| Biscuits                   | 3,000  |  |  |  |
| Oil                        | 10,000 |  |  |  |
| Salt                       | 1,000  |  |  |  |
| Dall                       | 3,000  |  |  |  |
| Sugar                      | 2,500  |  |  |  |
| Soap                       | 6,000  |  |  |  |
| Kerosene                   | 1,000  |  |  |  |
| Cosmetics items            | 5,000  |  |  |  |
| Cold drinks                | 7,000  |  |  |  |
| Detergent powder           | 7,000  |  |  |  |
| Coil, paste, brush         | 5,000  |  |  |  |
| Others                     | 10,000 |  |  |  |
| Total                      | 92,500 |  |  |  |