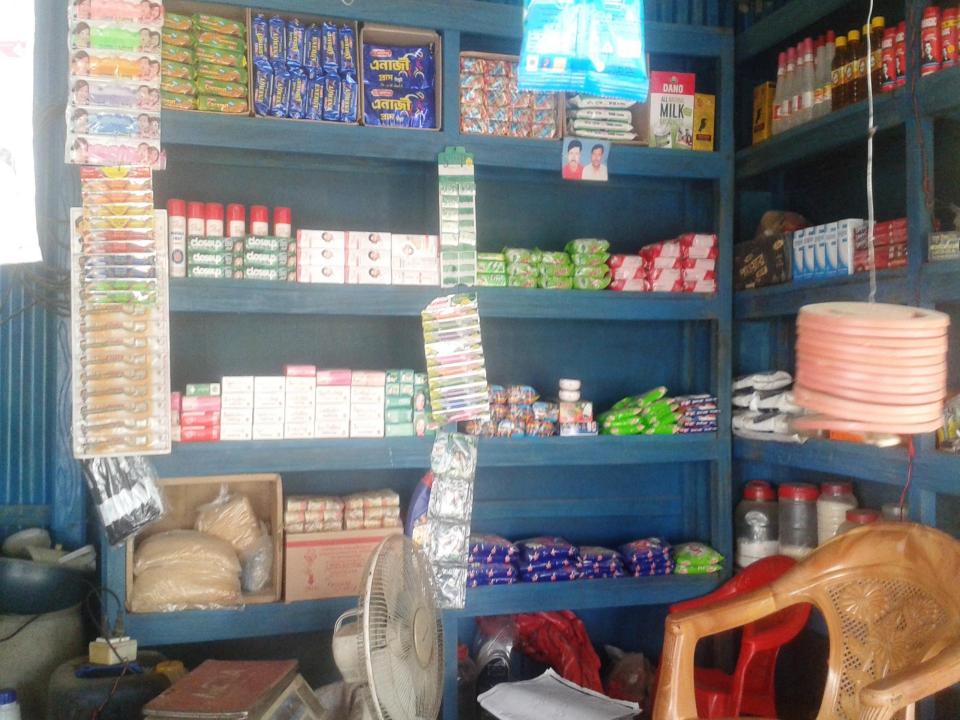

#### PROPOSED NOBIN UDYOKTA BUSINESS INFO

| Business Name                                     | : | Abir & Bristi Store                                                                              |
|---------------------------------------------------|---|--------------------------------------------------------------------------------------------------|
| Address/ Location                                 | : | Baradia Bazar, Shibaloy, Manikgonj                                                               |
| Total Investment in BDT                           | : | 2,80,000                                                                                         |
| Financing                                         | : | Self BDT 1,80,000 (from existing business) 64% Required Investment BDT 1,00,000/-(as equity) 36% |
| Present salary/drawings from business (estimates) | : | 7,000                                                                                            |
| Proposed Salary                                   |   | 7,000                                                                                            |
| Proposed Business                                 |   |                                                                                                  |
| (i) % of present gross profit margin              | : | 15%                                                                                              |
| (ii) Estimated % of proposed gross profit margin  |   | 15%                                                                                              |
| (iii) Agreed grace period                         |   | 5 months                                                                                         |

#### PRESENT & PROPOSED INVESTMENT BREAKDOWN

| Present items              |        |  |  |  |
|----------------------------|--------|--|--|--|
| Product name with quantity | Amount |  |  |  |
| Rice                       | 12,000 |  |  |  |
| Kura –Bushy                | 10,000 |  |  |  |
| Flour                      | 10,000 |  |  |  |
| Biscuits                   | 3,000  |  |  |  |
| Oil                        | 10,000 |  |  |  |
| Salt                       | 1,000  |  |  |  |
| Dall                       | 3,000  |  |  |  |
| Sugar                      | 2,500  |  |  |  |
| Soap                       | 6,000  |  |  |  |
| Kerosene                   | 1,000  |  |  |  |
| Cosmetics items            | 5,000  |  |  |  |
| Cold drinks                | 7,000  |  |  |  |
| Detergent powder           | 7,000  |  |  |  |
| Coil, paste, brush         | 5,000  |  |  |  |
| Others                     | 10,000 |  |  |  |
| Total                      | 92,500 |  |  |  |

| Proposed items             |          |  |  |  |
|----------------------------|----------|--|--|--|
| Product Name with quantity | Amount   |  |  |  |
| Sugar                      | 5,000    |  |  |  |
| Soap                       | 10,000   |  |  |  |
| Dall                       | 3,000    |  |  |  |
| Cosmetics items            | 5,000    |  |  |  |
| Cold drinks                | 7,000    |  |  |  |
| Detergent powder           | 7,000    |  |  |  |
| Coil, paste, brush         | 5,000    |  |  |  |
| Rice                       | 12,000   |  |  |  |
| Kura –Bushy                | 10,000   |  |  |  |
| Flour                      | 10,000   |  |  |  |
| Biscuits                   | 3,000    |  |  |  |
| Oil                        | 10,000   |  |  |  |
| Salt                       | 5,000    |  |  |  |
| Others                     | 8,000    |  |  |  |
| Total                      | 1,00,000 |  |  |  |