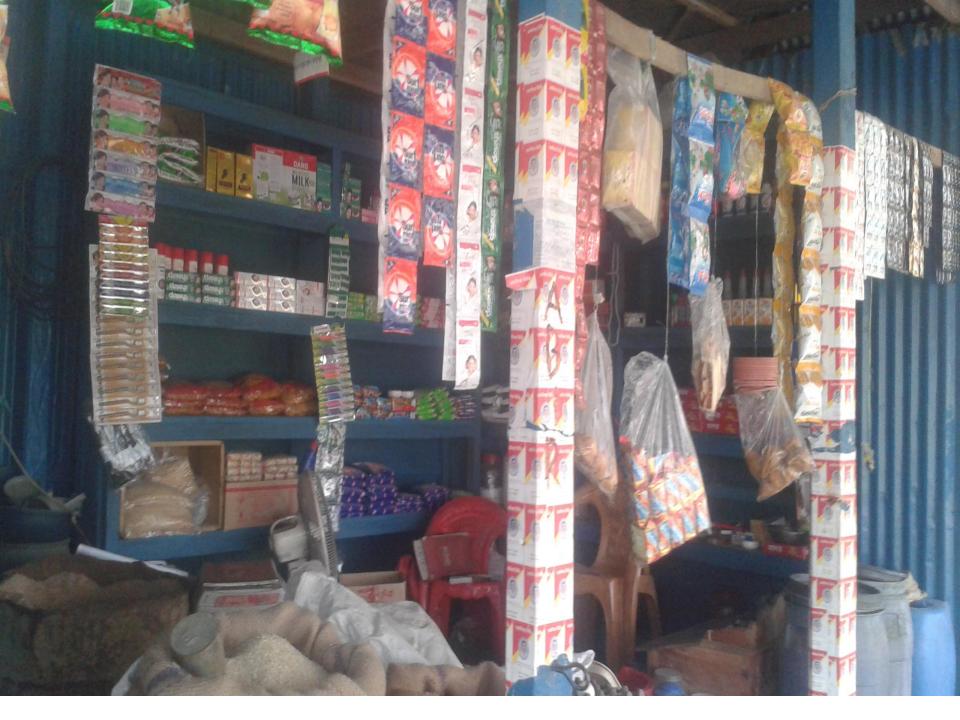

#### PROPOSED NOBIN UDYOKTA BUSINESS INFO

| Business Name                                     | : | Abir & Bristi Store                                                                              |
|---------------------------------------------------|---|--------------------------------------------------------------------------------------------------|
| Address/ Location                                 | : | Baradia Bazar, Shibaloy, Manikgonj                                                               |
| Total Investment in BDT                           | : | 2,80,000                                                                                         |
| Financing                                         | : | Self BDT 1,80,000 (from existing business) 64% Required Investment BDT 1,00,000/-(as equity) 36% |
| Present salary/drawings from business (estimates) | : | 7,000                                                                                            |
| Proposed Salary                                   |   | 7,000                                                                                            |
| Proposed Business                                 |   |                                                                                                  |
| (i) % of present gross profit margin              | : | 15%                                                                                              |
| (ii) Estimated % of proposed gross profit margin  |   | 15%                                                                                              |
| (iii) Agreed grace period                         |   | 5 months                                                                                         |

#### PRESENT & PROPOSED INVESTMENT BREAKDOWN

| Present items              |        |  |  |  |
|----------------------------|--------|--|--|--|
| Product name with quantity | Amount |  |  |  |
| Rice                       | 12,000 |  |  |  |
| Kura –Bushy                | 10,000 |  |  |  |
| Flour                      | 10,000 |  |  |  |
| Biscuits                   | 3,000  |  |  |  |
| Oil                        | 10,000 |  |  |  |
| Salt                       | 1,000  |  |  |  |
| Dall                       | 3,000  |  |  |  |
| Sugar                      | 2,500  |  |  |  |
| Soap                       | 6,000  |  |  |  |
| Kerosene                   | 1,000  |  |  |  |
| Cosmetics items            | 5,000  |  |  |  |
| Cold drinks                | 7,000  |  |  |  |
| Detergent powder           | 7,000  |  |  |  |
| Coil, paste, brush         | 5,000  |  |  |  |
| Others                     | 10,000 |  |  |  |
| Total                      | 92,500 |  |  |  |

| Proposed items             |          |  |  |  |
|----------------------------|----------|--|--|--|
| Product Name with quantity | Amount   |  |  |  |
| Sugar                      | 5,000    |  |  |  |
| Soap                       | 10,000   |  |  |  |
| Dall                       | 3,000    |  |  |  |
| Cosmetics items            | 5,000    |  |  |  |
| Cold drinks                | 7,000    |  |  |  |
| Detergent powder           | 7,000    |  |  |  |
| Coil, paste, brush         | 5,000    |  |  |  |
| Rice                       | 12,000   |  |  |  |
| Kura –Bushy                | 10,000   |  |  |  |
| Flour                      | 10,000   |  |  |  |
| Biscuits                   | 3,000    |  |  |  |
| Oil                        | 10,000   |  |  |  |
| Salt                       | 5,000    |  |  |  |
| Others                     | 8,000    |  |  |  |
| Total                      | 1,00,000 |  |  |  |