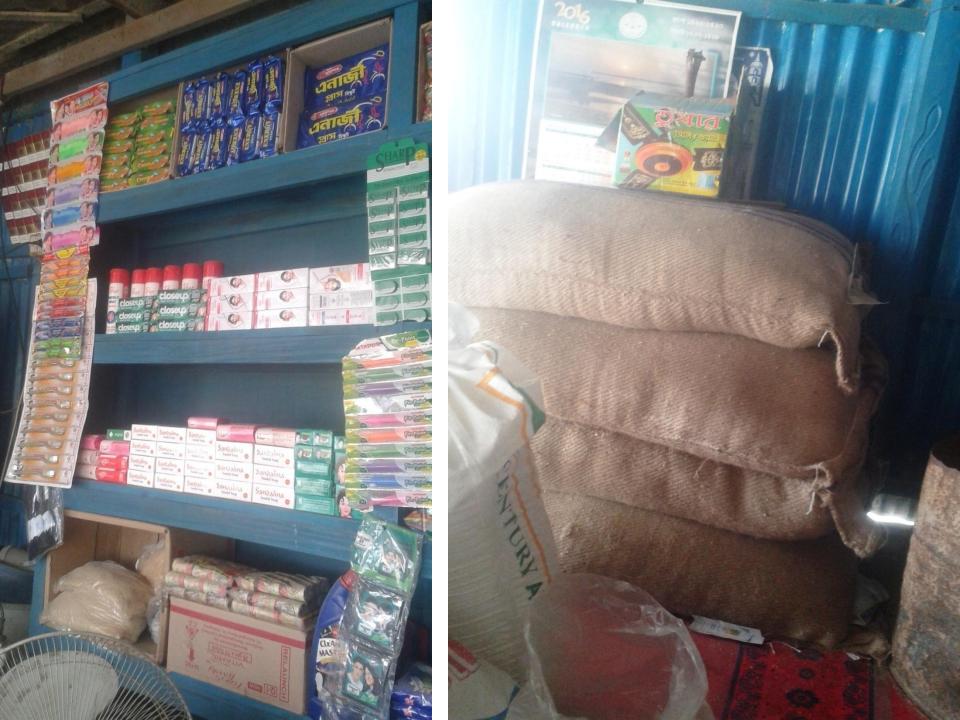

#### PROPOSED NOBIN UDYOKTA BUSINESS INFO

| Business Name                                     | : | Abir & Bristi Store                                                                              |
|---------------------------------------------------|---|--------------------------------------------------------------------------------------------------|
| Address/ Location                                 | : | Baradia Bazar, Shibaloy, Manikgonj                                                               |
| Total Investment in BDT                           | : | 2,80,000                                                                                         |
| Financing                                         | : | Self BDT 1,80,000 (from existing business) 64% Required Investment BDT 1,00,000/-(as equity) 36% |
| Present salary/drawings from business (estimates) | : | 7,000                                                                                            |
| Proposed Salary                                   |   | 7,000                                                                                            |
| Proposed Business                                 |   |                                                                                                  |
| (i) % of present gross profit margin              | : | 15%                                                                                              |
| (ii) Estimated % of proposed gross profit margin  |   | 15%                                                                                              |
| (iii) Agreed grace period                         |   | 5 months                                                                                         |

#### PRESENT & PROPOSED INVESTMENT BREAKDOWN

| Present items              |        |  |  |  |
|----------------------------|--------|--|--|--|
| Product name with quantity | Amount |  |  |  |
| Rice                       | 12,000 |  |  |  |
| Kura –Bushy                | 10,000 |  |  |  |
| Flour                      | 10,000 |  |  |  |
| Biscuits                   | 3,000  |  |  |  |
| Oil                        | 10,000 |  |  |  |
| Salt                       | 1,000  |  |  |  |
| Dall                       | 3,000  |  |  |  |
| Sugar                      | 2,500  |  |  |  |
| Soap                       | 6,000  |  |  |  |
| Kerosene                   | 1,000  |  |  |  |
| Cosmetics items            | 5,000  |  |  |  |
| Cold drinks                | 7,000  |  |  |  |
| Detergent powder           | 7,000  |  |  |  |
| Coil, paste, brush         | 5,000  |  |  |  |
| Others                     | 10,000 |  |  |  |
| Total                      | 92,500 |  |  |  |

| Proposed items             |          |  |  |  |
|----------------------------|----------|--|--|--|
| Product Name with quantity | Amount   |  |  |  |
| Sugar                      | 5,000    |  |  |  |
| Soap                       | 10,000   |  |  |  |
| Dall                       | 3,000    |  |  |  |
| Cosmetics items            | 5,000    |  |  |  |
| Cold drinks                | 7,000    |  |  |  |
| Detergent powder           | 7,000    |  |  |  |
| Coil, paste, brush         | 5,000    |  |  |  |
| Rice                       | 12,000   |  |  |  |
| Kura –Bushy                | 10,000   |  |  |  |
| Flour                      | 10,000   |  |  |  |
| Biscuits                   | 3,000    |  |  |  |
| Oil                        | 10,000   |  |  |  |
| Salt                       | 5,000    |  |  |  |
| Others                     | 8,000    |  |  |  |
| Total                      | 1,00,000 |  |  |  |