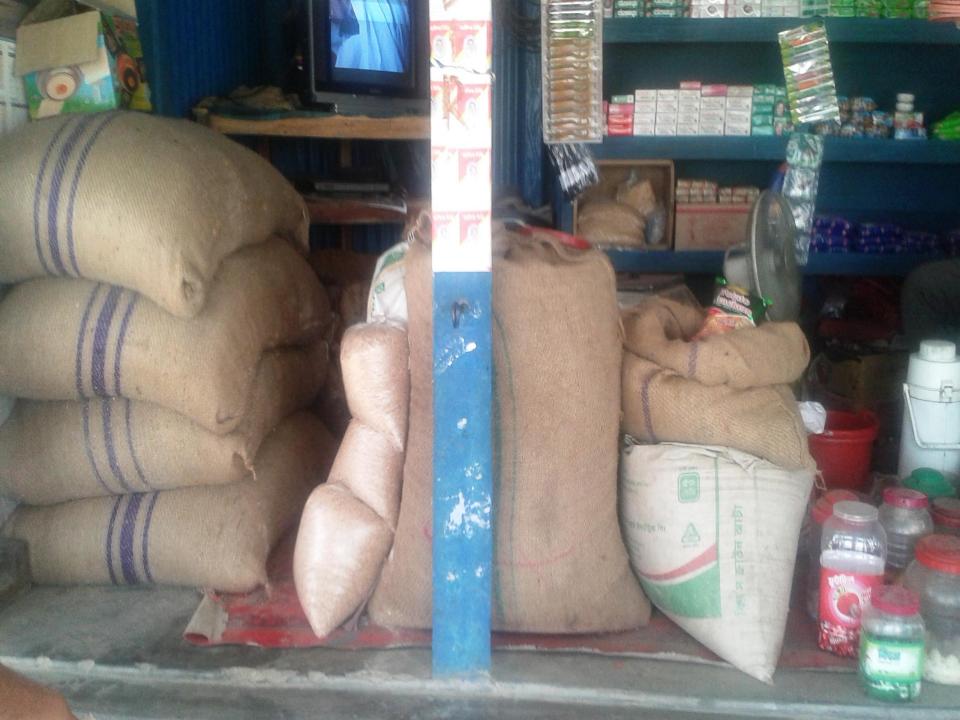

#### PRESENT & PROPOSED INVESTMENT BREAKDOWN

| Present items              |        |  |  |  |
|----------------------------|--------|--|--|--|
| Product name with quantity | Amount |  |  |  |
| Rice                       | 12,000 |  |  |  |
| Kura –Bushy                | 10,000 |  |  |  |
| Flour                      | 10,000 |  |  |  |
| Biscuits                   | 3,000  |  |  |  |
| Oil                        | 10,000 |  |  |  |
| Salt                       | 1,000  |  |  |  |
| Dall                       | 3,000  |  |  |  |
| Sugar                      | 2,500  |  |  |  |
| Soap                       | 6,000  |  |  |  |
| Kerosene                   | 1,000  |  |  |  |
| Cosmetics items            | 5,000  |  |  |  |
| Cold drinks                | 7,000  |  |  |  |
| Detergent powder           | 7,000  |  |  |  |
| Coil, paste, brush         | 5,000  |  |  |  |
| Others                     | 10,000 |  |  |  |
| Total                      | 92,500 |  |  |  |

| Proposed items             |          |  |  |  |
|----------------------------|----------|--|--|--|
| Product Name with quantity | Amount   |  |  |  |
| Sugar                      | 5,000    |  |  |  |
| Soap                       | 10,000   |  |  |  |
| Dall                       | 3,000    |  |  |  |
| Cosmetics items            | 5,000    |  |  |  |
| Cold drinks                | 7,000    |  |  |  |
| Detergent powder           | 7,000    |  |  |  |
| Coil, paste, brush         | 5,000    |  |  |  |
| Rice                       | 12,000   |  |  |  |
| Kura –Bushy                | 10,000   |  |  |  |
| Flour                      | 10,000   |  |  |  |
| Biscuits                   | 3,000    |  |  |  |
| Oil                        | 10,000   |  |  |  |
| Salt                       | 5,000    |  |  |  |
| Others                     | 8,000    |  |  |  |
| Total                      | 1,00,000 |  |  |  |