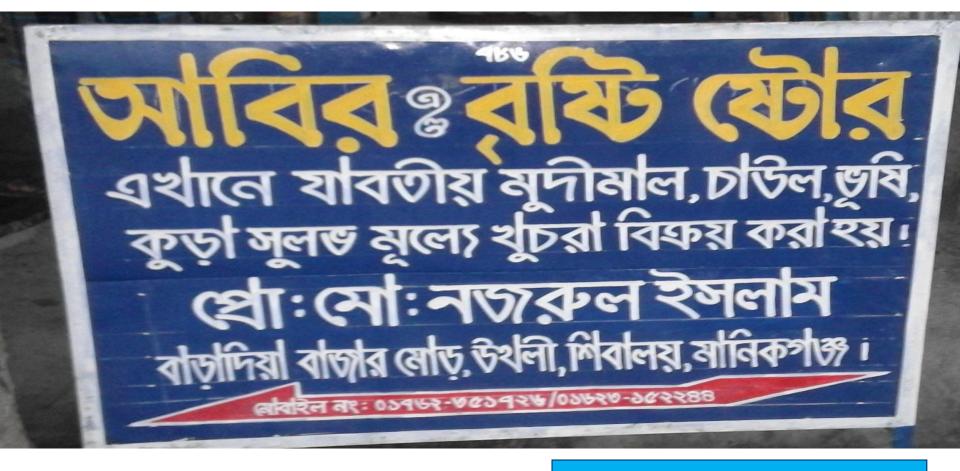

#### **ABIR & BRISTI STORE**

NU Identified and PP Prepared by-S. M. Arafatuzzaman (Shibaloy Unit) Verified By: A. S. M. Shahidul Haque Presented by MD. NAZRUL ISLAM

**GRAMEEN TRUST** 

#### PROPOSED NOBIN UDYOKTA BUSINESS INFO

| Business Name                                     | : | Abir & Bristi Store                                                                              |
|---------------------------------------------------|---|--------------------------------------------------------------------------------------------------|
| Address/ Location                                 | : | Baradia Bazar, Shibaloy, Manikgonj                                                               |
| Total Investment in BDT                           | : | 2,80,000                                                                                         |
| Financing                                         | : | Self BDT 1,80,000 (from existing business) 64% Required Investment BDT 1,00,000/-(as equity) 36% |
| Present salary/drawings from business (estimates) | : | 7,000                                                                                            |
| Proposed Salary                                   |   | 7,000                                                                                            |
| Proposed Business                                 |   |                                                                                                  |
| (i) % of present gross profit margin              | : | 15%                                                                                              |
| (ii) Estimated % of proposed gross profit margin  |   | 15%                                                                                              |
| (iii) Agreed grace period                         |   | 5 months                                                                                         |