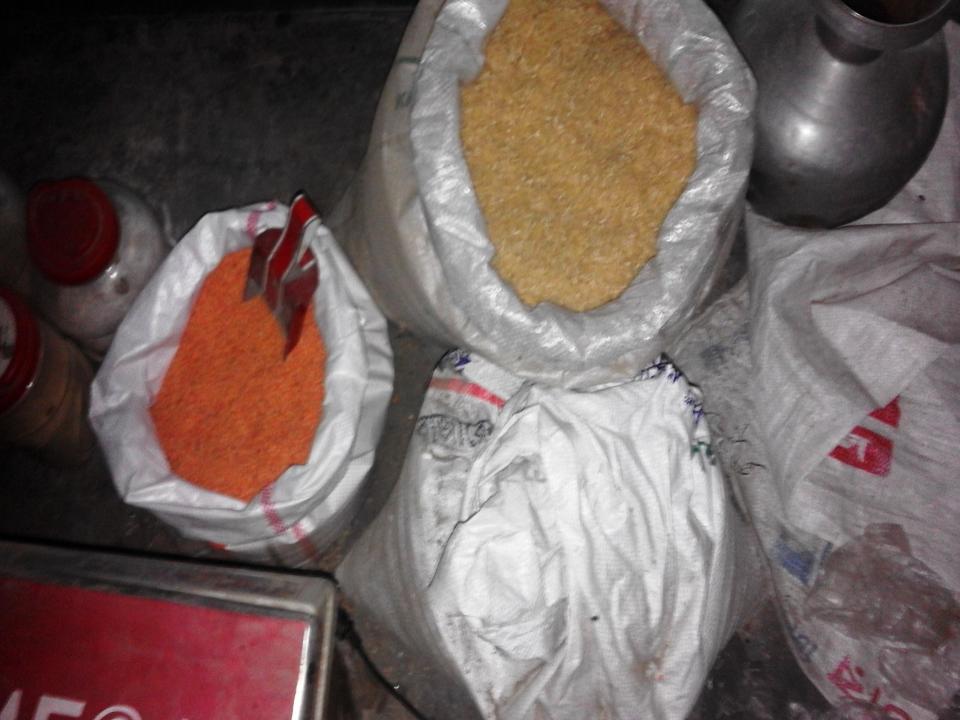

#### PRESENT & PROPOSED INVESTMENT BREAKDOWN

| Present items              |        |  |  |  |
|----------------------------|--------|--|--|--|
| Product name with quantity | Amount |  |  |  |
| Rice                       | 12,000 |  |  |  |
| Kura –Bushy                | 10,000 |  |  |  |
| Flour                      | 10,000 |  |  |  |
| Biscuits                   | 3,000  |  |  |  |
| Oil                        | 10,000 |  |  |  |
| Salt                       | 1,000  |  |  |  |
| Dall                       | 3,000  |  |  |  |
| Sugar                      | 2,500  |  |  |  |
| Soap                       | 6,000  |  |  |  |
| Kerosene                   | 1,000  |  |  |  |
| Cosmetics items            | 5,000  |  |  |  |
| Cold drinks                | 7,000  |  |  |  |
| Detergent powder           | 7,000  |  |  |  |
| Coil, paste, brush         | 5,000  |  |  |  |
| Others                     | 10,000 |  |  |  |
| Total                      | 92,500 |  |  |  |

| Proposed items             |          |  |  |  |
|----------------------------|----------|--|--|--|
| Product Name with quantity | Amount   |  |  |  |
| Sugar                      | 5,000    |  |  |  |
| Soap                       | 10,000   |  |  |  |
| Dall                       | 3,000    |  |  |  |
| Cosmetics items            | 5,000    |  |  |  |
| Cold drinks                | 7,000    |  |  |  |
| Detergent powder           | 7,000    |  |  |  |
| Coil, paste, brush         | 5,000    |  |  |  |
| Rice                       | 12,000   |  |  |  |
| Kura –Bushy                | 10,000   |  |  |  |
| Flour                      | 10,000   |  |  |  |
| Biscuits                   | 3,000    |  |  |  |
| Oil                        | 10,000   |  |  |  |
| Salt                       | 5,000    |  |  |  |
| Others                     | 8,000    |  |  |  |
| Total                      | 1,00,000 |  |  |  |