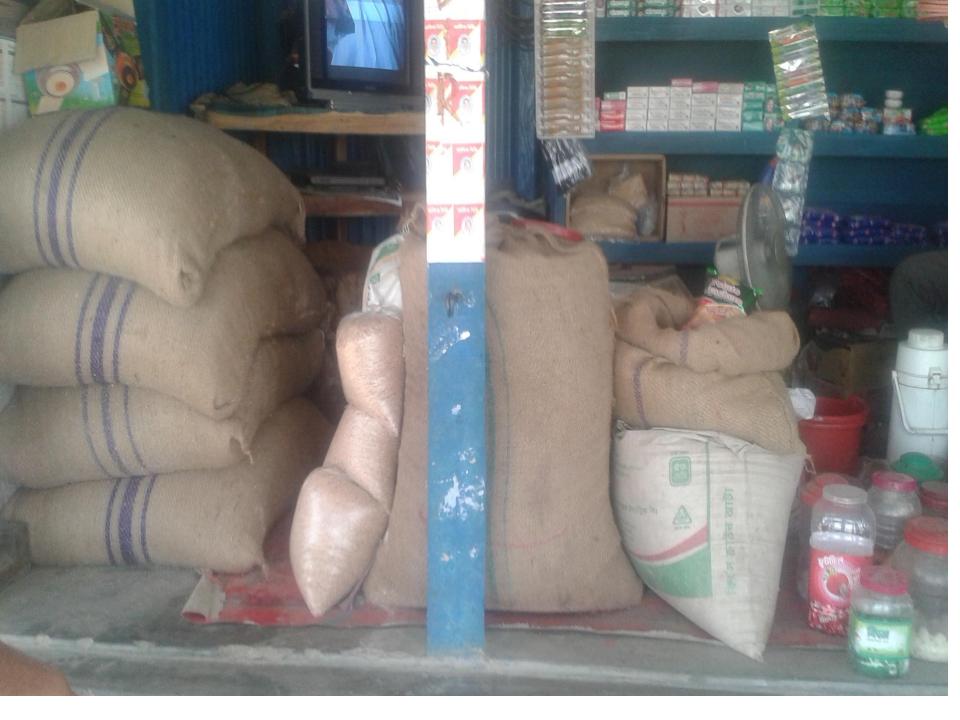

#### PRESENT & PROPOSED INVESTMENT BREAKDOWN

| Present items              |        |  |  |  |
|----------------------------|--------|--|--|--|
| Product name with quantity | Amount |  |  |  |
| Rice                       | 12,000 |  |  |  |
| Kura –Bushy                | 10,000 |  |  |  |
| Flour                      | 10,000 |  |  |  |
| Biscuits                   | 3,000  |  |  |  |
| Oil                        | 10,000 |  |  |  |
| Salt                       | 1,000  |  |  |  |
| Dall                       | 3,000  |  |  |  |
| Sugar                      | 2,500  |  |  |  |
| Soap                       | 6,000  |  |  |  |
| Kerosene                   | 1,000  |  |  |  |
| Cosmetics items            | 5,000  |  |  |  |
| Cold drinks                | 7,000  |  |  |  |
| Detergent powder           | 7,000  |  |  |  |
| Coil, paste, brush         | 5,000  |  |  |  |
| Others                     | 10,000 |  |  |  |
| Total                      | 92,500 |  |  |  |

| Proposed items             |          |  |  |  |
|----------------------------|----------|--|--|--|
| Product Name with quantity | Amount   |  |  |  |
| Sugar                      | 5,000    |  |  |  |
| Soap                       | 10,000   |  |  |  |
| Dall                       | 3,000    |  |  |  |
| Cosmetics items            | 5,000    |  |  |  |
| Cold drinks                | 7,000    |  |  |  |
| Detergent powder           | 7,000    |  |  |  |
| Coil, paste, brush         | 5,000    |  |  |  |
| Rice                       | 12,000   |  |  |  |
| Kura –Bushy                | 10,000   |  |  |  |
| Flour                      | 10,000   |  |  |  |
| Biscuits                   | 3,000    |  |  |  |
| Oil                        | 10,000   |  |  |  |
| Salt                       | 5,000    |  |  |  |
| Others                     | 8,000    |  |  |  |
| Total                      | 1,00,000 |  |  |  |