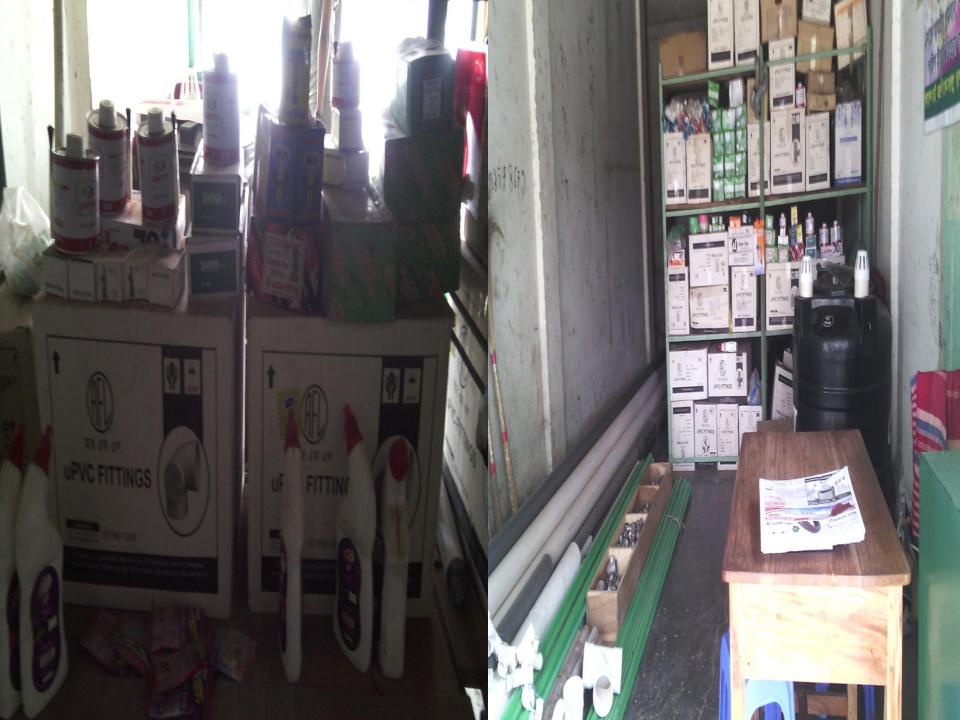

|              |
| 2.2 | Payment of GB Loan                                | -            |              |              |
| 2.3 | Investment Pay Back (Including Ownership Tr. Fee) | 40,000       | 40,000       | 40,000       |
|     | Total Cash Outflow                                | 1,40,000     | 40,000       | 40,000       |
| 3.0 | Net Cash Surplus                                  | 42,800       | 1,16,800     | 2,11,200     |

#### **SWOT Analysis**

# Strength

- > Availability of Products Sourcing.
- Skilled & 03 Years of Experience
- Position of his store beside Highway.

#### WEAKNESS

➤ Lack of capital

### **O**PPORTUNITIES

- > Expansion Of Business
- > To acquire financial solvency

#### $\mathbf{T}_{\mathsf{HREATS}}$

- > Fire
- > Theft

# Pictures

































(ইউপিজমনি ফর্ম- ৩)

#### গণপ্রজাতন্ত্রা বাংলাদেশ

জন্ম ও মৃত্যু নিবন্ধকের কার্যালয় গড়পাড়া ইউনিয়ন পরিষদ মানিকগঞ্জ সদর, মানিকগঞ্জ জন্ম সনদ

[বিধি- ৯, জন্ম ও মৃত্যু নিবন্ধন (ইউনিয়ন পরিষদ) বিধিমালা, ২০০৬] (জন্ম নিবন্ধন বহি হইতে উদ্বত)

নিবন্ধন বহি নং ১

নিবন্ধনের তারিখ: ২২-১২-২০১৫

সনদ ইস্যুর তারিখ: ২২-১২-২০১৫

জন্ম নিবন্ধন নম্ব: \* ১৯৮৩৫৬১৪৬৩১১০২৯৫৫

নাম: মোঃ বাদল মিয়া

জন্ম তারিখ: ২২-১০-১৯৮৩

লিঙ্গ: পুরুষ

বাইশে অক্টোবর উনিশ শত তিরাশি

জন্ম স্থান: গ্রামঃ উত্তর ডাউলী, পোঃ গড়পাড়া থানা ও জেলাঃ মানিকগঞ্জ

পিতার নাম: মোঃ নছিমুদ্দিন

জাতীয়তা: বাংলাদেশী

মাতার নাম: ফুলজান বেগম

জাতীয়তা: বাংলাদেশী

স্থায়ী ঠিকানা: গ্রামঃ উওর ডাউলী, পোঃ গড়পাড়া থানা ও জেলাঃ মানিকগঞ্জ

কাজী মোহাম্মদ আলী সচিব লড় শাড়া ইউনিয়ন পরিষ্ঠ

মানিকগ্র সদর।

নিবন্ধকের স্বাক্ষর ও নামসহ সীল) আফ্ছার উদ