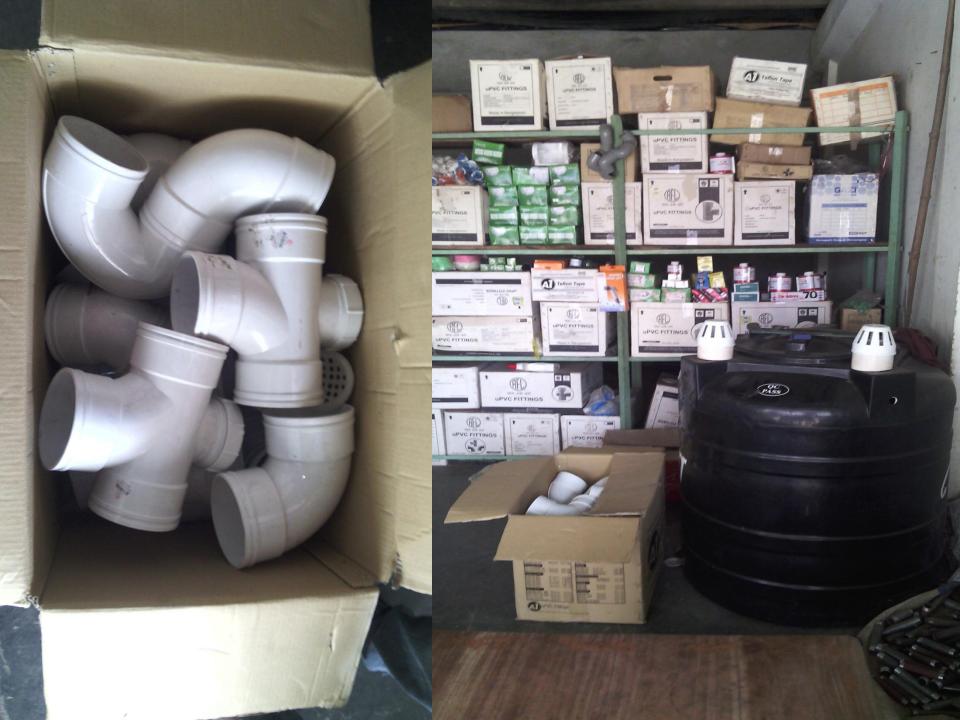

#### PRESENT & PROPOSED INVESTMENT BREAKDOWN

| Present items              |          |  |  |  |
|----------------------------|----------|--|--|--|
| Product name with quantity | Amount   |  |  |  |
| Upvc Fittings -T           | 20000    |  |  |  |
| Upvc Fittings- L           | 10,000   |  |  |  |
| Water tank (2pc)           | 15000    |  |  |  |
| Pipes                      | 20,000   |  |  |  |
| Paint                      | 15,000   |  |  |  |
| Shower                     | 5000     |  |  |  |
| Tissue stand               | 5000     |  |  |  |
| Angle (500 kg *50)         | 25000    |  |  |  |
| zed bar(300 kg*51)         | 15000    |  |  |  |
| Pati (200 kg *49)          | 10000    |  |  |  |
| Fittings- Gum              | 5000     |  |  |  |
| Others Items               | 10000    |  |  |  |
| Total                      | 1,60,000 |  |  |  |

| Proposed items             |          |  |  |  |
|----------------------------|----------|--|--|--|
| Product Name with quantity | Amount   |  |  |  |
| Angle (600 kg *50)         | 30,000   |  |  |  |
| zed bar(200 kg*51)         | 10000    |  |  |  |
| Pati (400 kg *49)          | 20,000   |  |  |  |
| Upvc Fittings -T           | 5000     |  |  |  |
| Upvc Fittings- L           | 5000     |  |  |  |
| Water tank (2pc)           | 10000    |  |  |  |
| Pipes                      | 10000    |  |  |  |
| Fittings- Gum              | 5000     |  |  |  |
| Others Items               | 5000     |  |  |  |
| Total                      | 1,00,000 |  |  |  |