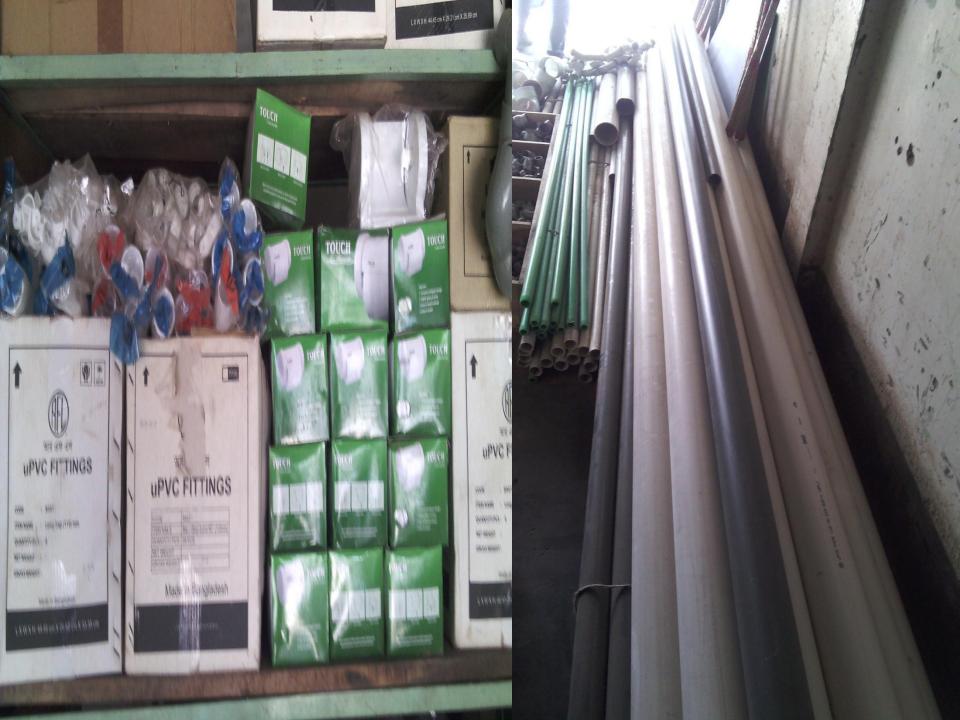

#### PRESENT & PROPOSED INVESTMENT BREAKDOWN

| Present items              |          |  |  |  |
|----------------------------|----------|--|--|--|
| Product name with quantity | Amount   |  |  |  |
| Upvc Fittings -T           | 20000    |  |  |  |
| Upvc Fittings- L           | 10,000   |  |  |  |
| Water tank (2pc)           | 15000    |  |  |  |
| Pipes                      | 20,000   |  |  |  |
| Paint                      | 15,000   |  |  |  |
| Shower                     | 5000     |  |  |  |
| Tissue stand               | 5000     |  |  |  |
| Angle (500 kg *50)         | 25000    |  |  |  |
| zed bar(300 kg*51)         | 15000    |  |  |  |
| Pati (200 kg *49)          | 10000    |  |  |  |
| Fittings- Gum              | 5000     |  |  |  |
| Others Items               | 10000    |  |  |  |
| Total                      | 1,60,000 |  |  |  |

| Proposed items             |          |  |  |  |
|----------------------------|----------|--|--|--|
| Product Name with quantity | Amount   |  |  |  |
| Angle (600 kg *50)         | 30,000   |  |  |  |
| zed bar(200 kg*51)         | 10000    |  |  |  |
| Pati (400 kg *49)          | 20,000   |  |  |  |
| Upvc Fittings -T           | 5000     |  |  |  |
| Upvc Fittings- L           | 5000     |  |  |  |
| Water tank (2pc)           | 10000    |  |  |  |
| Pipes                      | 10000    |  |  |  |
| Fittings- Gum              | 5000     |  |  |  |
| Others Items               | 5000     |  |  |  |
| Total                      | 1,00,000 |  |  |  |

# Pictures

(ইউপিজমনি ফর্ম- ৩)