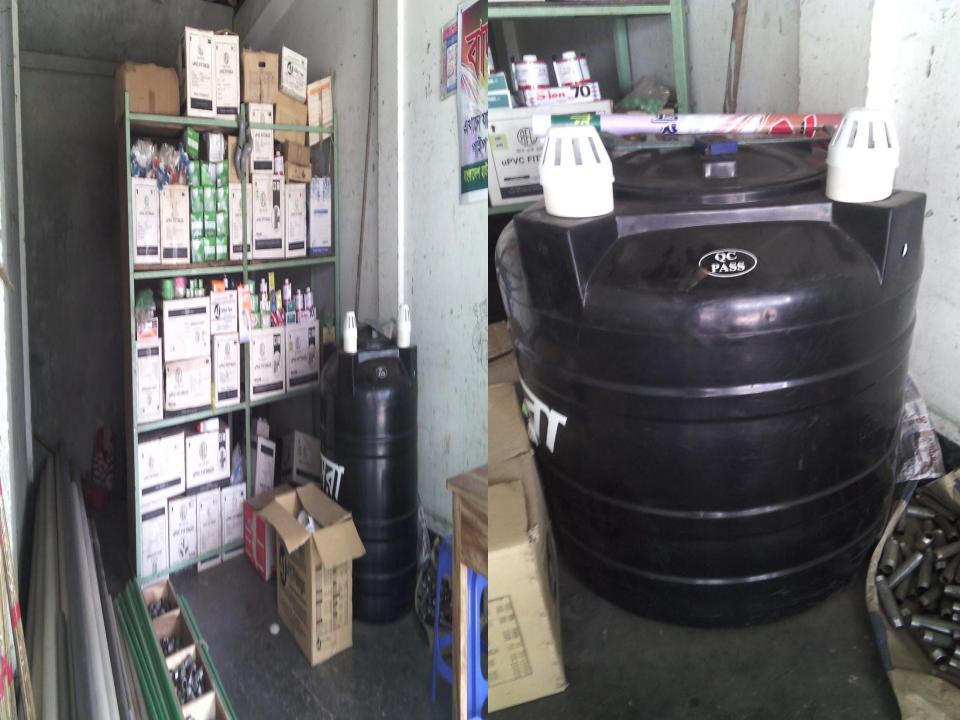

#### PRESENT & PROPOSED INVESTMENT BREAKDOWN

| Present items              |          |  |  |  |
|----------------------------|----------|--|--|--|
| Product name with quantity | Amount   |  |  |  |
| Upvc Fittings -T           | 20000    |  |  |  |
| Upvc Fittings- L           | 10,000   |  |  |  |
| Water tank (2pc)           | 15000    |  |  |  |
| Pipes                      | 20,000   |  |  |  |
| Paint                      | 15,000   |  |  |  |
| Shower                     | 5000     |  |  |  |
| Tissue stand               | 5000     |  |  |  |
| Angle (500 kg *50)         | 25000    |  |  |  |
| zed bar(300 kg*51)         | 15000    |  |  |  |
| Pati (200 kg *49)          | 10000    |  |  |  |
| Fittings- Gum              | 5000     |  |  |  |
| Others Items               | 10000    |  |  |  |
| Total                      | 1,60,000 |  |  |  |

| Proposed items             |          |  |  |  |
|----------------------------|----------|--|--|--|
| Product Name with quantity | Amount   |  |  |  |
| Angle (600 kg *50)         | 30,000   |  |  |  |
| zed bar(200 kg*51)         | 10000    |  |  |  |
| Pati (400 kg *49)          | 20,000   |  |  |  |
| Upvc Fittings -T           | 5000     |  |  |  |
| Upvc Fittings- L           | 5000     |  |  |  |
| Water tank (2pc)           | 10000    |  |  |  |
| Pipes                      | 10000    |  |  |  |
| Fittings- Gum              | 5000     |  |  |  |
| Others Items               | 5000     |  |  |  |
| Total                      | 1,00,000 |  |  |  |

# Pictures

(ইউপিজমনি ফর্ম- ৩)