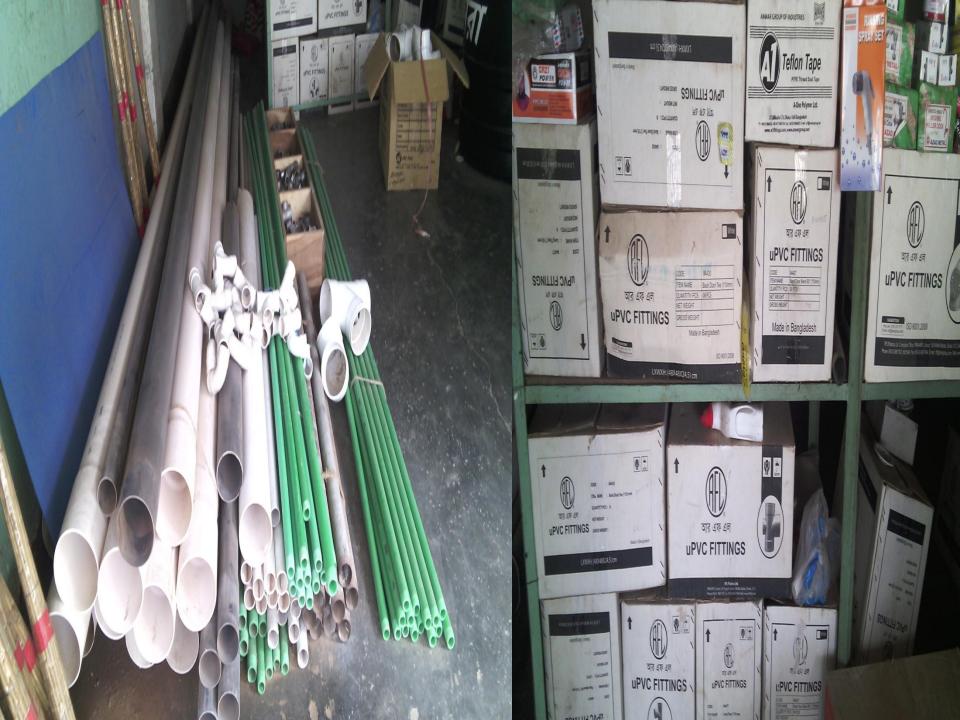

|              |
| 2.2 | Payment of GB Loan                                | -            |              |              |
| 2.3 | Investment Pay Back (Including Ownership Tr. Fee) | 40,000       | 40,000       | 40,000       |
|     | Total Cash Outflow                                | 1,40,000     | 40,000       | 40,000       |
| 3.0 | Net Cash Surplus                                  | 42,800       | 1,16,800     | 2,11,200     |

#### **SWOT Analysis**

# Strength

- > Availability of Products Sourcing.
- Skilled & 03 Years of Experience
- Position of his store beside Highway.

#### WEAKNESS

➤ Lack of capital

### **O**PPORTUNITIES

- > Expansion Of Business
- > To acquire financial solvency

#### $\mathbf{T}_{\mathsf{HREATS}}$

- > Fire
- > Theft

# Pictures

































(ইউপিজমনি ফর্ম- ৩)

#### গণপ্রজাতন্ত্রা বাংলাদেশ

জন্ম ও মৃত্যু নিবন্ধকের কার্যালয় গড়পাড়া ইউনিয়ন পরিষদ মানিকগঞ্জ সদর, মানিকগঞ্জ জন্ম সনদ

[বিধি- ৯, জন্ম ও মৃত্যু নিবন্ধন (ইউনিয়ন পরিষদ) বিধিমালা, ২০০৬] (জন্ম নিবন্ধন বহি হইতে উদ্বত)

নিবন্ধন বহি নং ১

নিবন্ধনের তারিখ: ২২-১২-২০১৫

সনদ ইস্যুর তারিখ: ২২-১২-২০১৫

জন্ম নিবন্ধন নম্ব: \* ১৯৮৩৫৬১৪৬৩১১০২৯৫৫

নাম: মোঃ বাদল মিয়া

জন্ম তারিখ: ২২-১০-১৯৮৩

লিঙ্গ: পুরুষ

বাইশে অক্টোবর উনিশ শত তিরাশি

জন্ম স্থান: গ্রামঃ উত্তর ডাউলী, পোঃ গড়পাড়া থানা ও জেলাঃ মানিকগঞ্জ

পিতার নাম: মোঃ নছিমুদ্দিন

জাতীয়তা: বাংলাদেশী

মাতার নাম: ফুলজান বেগম

জাতীয়তা: বাংলাদেশী

স্থায়ী ঠিকানা: গ্রামঃ উওর ডাউলী, পোঃ গড়পাড়া থানা ও জেলাঃ মানিকগঞ্জ

কাজী মোহাম্মদ আলী সচিব লড় শাড়া ইউনিয়ন পরিষ্ঠ

মানিকগ্র সদর।

নিবন্ধকের স্বাক্ষর ও নামসহ সীল) আফ্ছার উদ্দিন