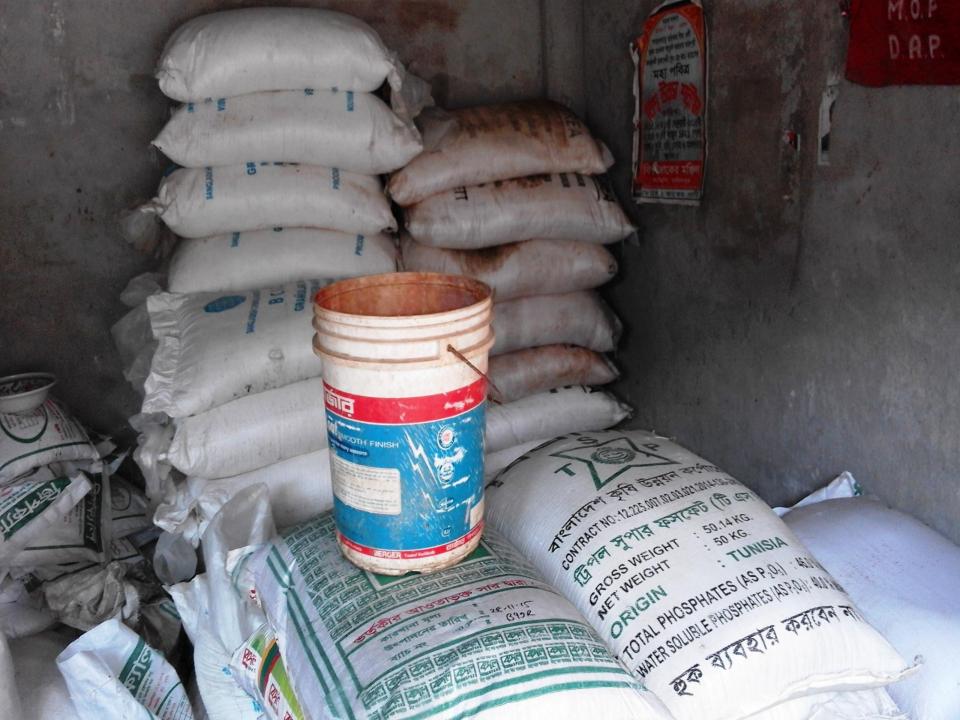

### • Present Item :

| TSP (07 *1180)                | 8260  |
|-------------------------------|-------|
| Urea (20B *780)-              | 19500 |
| Bengal fertilizer (07 B8900)- | 6300  |
| Bangla DAP (03 B *1750)       | 5250  |
| Zipsum ( 30 B *210)           | 6300  |
| Bhusi + Khail (20B *780)      | 15600 |
| Dhaner Kura ( 10B* 480)       | 4800  |
| Various Insect Medicine       | 15000 |
| Others                        | 4490  |

## • Proposed Item :

| TSP (50 *1180)           | 59000 |
|--------------------------|-------|
| Bhusi + Khail (30B *780) | 23400 |
| Dhaner Kura ( 20B* 480)  | 9600  |
| Various Insect Medicine  | 8000  |

Total-- 100000

Total - 85,500