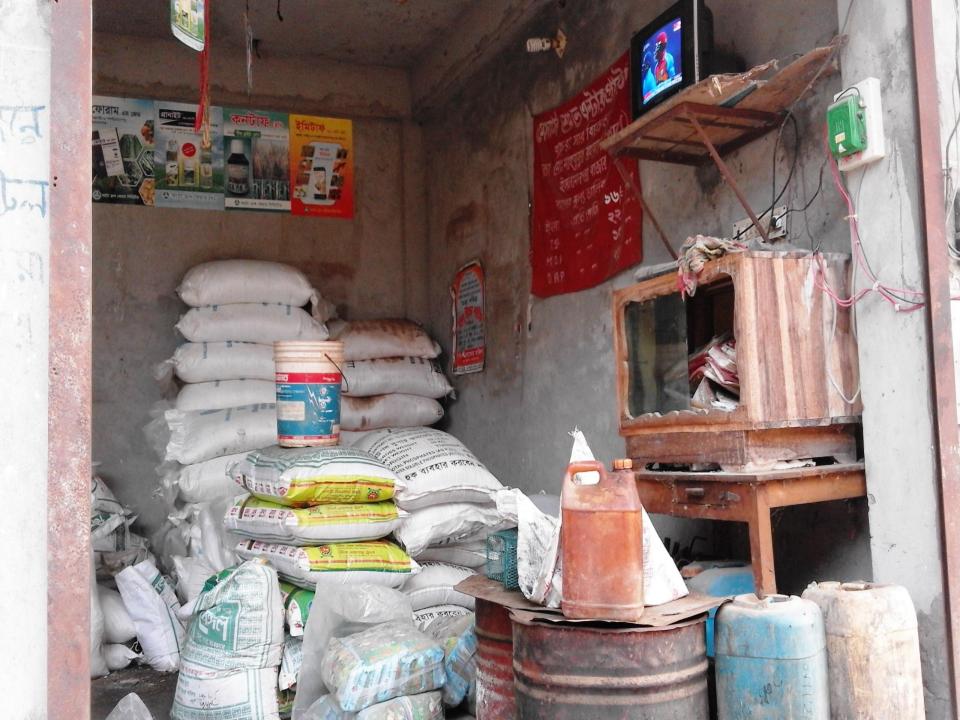

| particulars                                                                                                                                                                                                                     | Existing Business<br>(BDT)<br>(1) | Proposed (BDT)<br>(2) | Total (BDT)<br>(1+2) |
|---------------------------------------------------------------------------------------------------------------------------------------------------------------------------------------------------------------------------------|-----------------------------------|-----------------------|----------------------|
| Investments in different categories:                                                                                                                                                                                            |                                   |                       |                      |
| Present items :         Advance       20,000         Decoration       5,000         Fan       1000         TV       5000         Digital Ozone Machine       4500         Various Materials       85,500 (Include In next slide | 1,21,000                          |                       | 1,21,000             |
| (ii) Proposed :<br>Various Materials 100000<br>(Include In next slide)                                                                                                                                                          |                                   | 100000                | 100000               |
| Total Capital                                                                                                                                                                                                                   | 1,21,000                          | 100000                | 2,21,000             |

## Present & Proposed Item details Below

### • Present Item :

| TSP (07 *1180)                | 8260  |
|-------------------------------|-------|
| Urea (20B *780)-              | 19500 |
| Bengal fertilizer (07 B8900)- | 6300  |
| Bangla DAP (03 B *1750)       | 5250  |
| Zipsum ( 30 B *210)           | 6300  |
| Bhusi + Khail (20B *780)      | 15600 |
| Dhaner Kura ( 10B* 480)       | 4800  |
| Various Insect Medicine       | 15000 |
| Others                        | 4490  |

## • Proposed Item :

| TSP (50 *1180)           | 59000 |
|--------------------------|-------|
| Bhusi + Khail (30B *780) | 23400 |
| Dhaner Kura ( 20B* 480)  | 9600  |
| Various Insect Medicine  | 8000  |