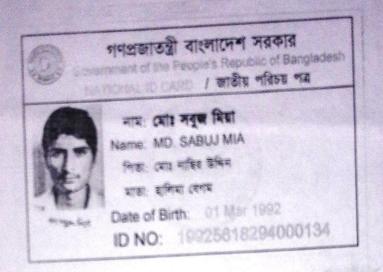

# BRIEF BIO OF THE PROPOSED NOBIN UDYOKTA

| Name                                                                                                                       | : | Md. Sobuj Mia                                                                                                                                                                            |
|----------------------------------------------------------------------------------------------------------------------------|---|------------------------------------------------------------------------------------------------------------------------------------------------------------------------------------------|
| Age                                                                                                                        | : | 01-03-1992 (24 years)                                                                                                                                                                    |
| Marital status                                                                                                             | : | Unmarried                                                                                                                                                                                |
| Children                                                                                                                   | : | N/A                                                                                                                                                                                      |
| No. of siblings:                                                                                                           | : | 02 brothers, 01 sister                                                                                                                                                                   |
| Parent's and GB related Info<br>(i) Who is GB member<br>(ii) Mother's name<br>(iii) Father's name<br>(iv) GB member's info | : | MotherFather√Mrs. Halima BegumMd. Nasir UddinMember since:1985 to continueBranch:Khansha Centre # 10/(p), Loanee no.:1234First Ioan:Tk. 3000Existing Ioan:Tk. 60000Outstanding:Tk. 13200 |
| Further Information:                                                                                                       | _ |                                                                                                                                                                                          |
| (v) Who pays GB loan installment                                                                                           | : | Father                                                                                                                                                                                   |
| (vi) Mobile lady                                                                                                           | : | N/A                                                                                                                                                                                      |
| (vii) Grameen Education Loan                                                                                               | : | N/A                                                                                                                                                                                      |
| (viii) Any other loan like GCCN, GKF etc                                                                                   | : | N/A                                                                                                                                                                                      |
| (ix) Others                                                                                                                | : | N/A                                                                                                                                                                                      |
| Education, till to date                                                                                                    | : | Class -10                                                                                                                                                                                |

এই নার্ডটি গণ্ডাজাতট্ট বাংলাচেশ নচন্চারের সম্পর্তি। কার্ডটি ব্যবহারকারী ব্যতীত অন্য মোন্দার পার্ডেয়া গেলে দিন্দটির গোন্ট অভিনে জন্ম দেবার জন্য অনুরোধ করা হলো। টিন্দানা বান্দারোন্দির বাদ্যিরের বাদ্যির, রামে,রাজ ইসলাম নগর, ভারমার: ইরেরা -