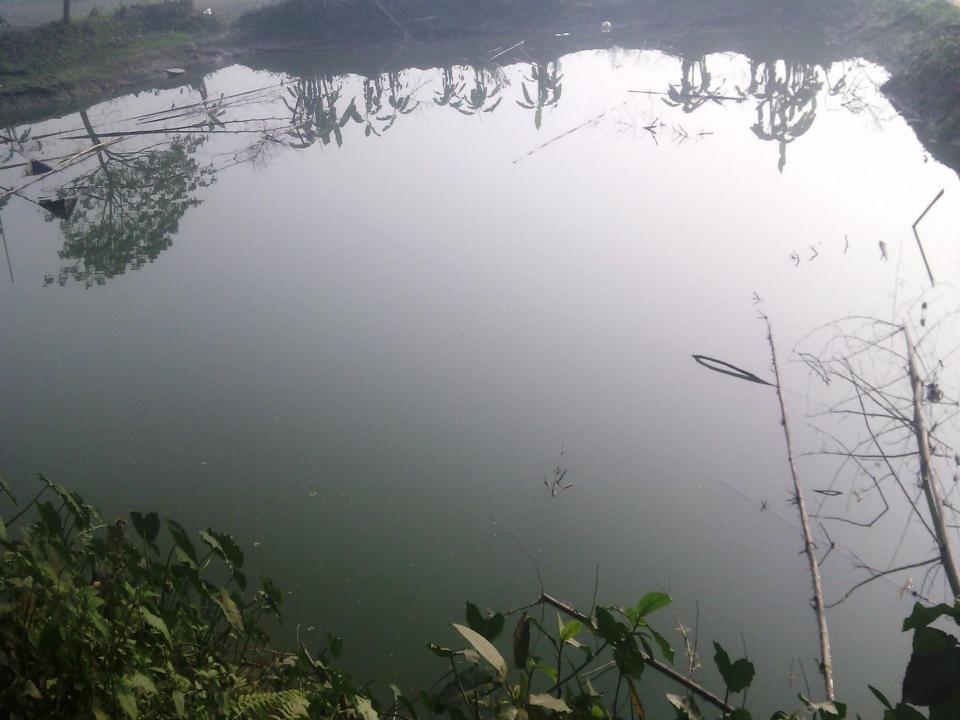

# PROPOSED NOBIN UDYOKTA BUSINESS INFO

| Business Name                                     | : | Shoshomoni Motso Khamar                                                                        |
|---------------------------------------------------|---|------------------------------------------------------------------------------------------------|
| Address/ Location                                 | : | Panishail, Jamirta, Singair, Manikgonj                                                         |
| Total Investment in BDT                           | : | 269600                                                                                         |
| Financing                                         | : | Self BDT:169600 (from existing business) 63%<br>Required Investment BDT 100000 (as equity) 37% |
| Present salary/drawings from business (estimates) | : | BDT 8,000                                                                                      |
| Proposed Salary                                   |   | BDT 8,000                                                                                      |
| Proposed Business                                 |   |                                                                                                |
| (i) % of present gross<br>profit margin           | : | 30%                                                                                            |
| (ii) Estimated % of<br>proposed gross profit      |   | 30%                                                                                            |
| margin<br>(iii) Agreed grace period               |   | 5 months                                                                                       |