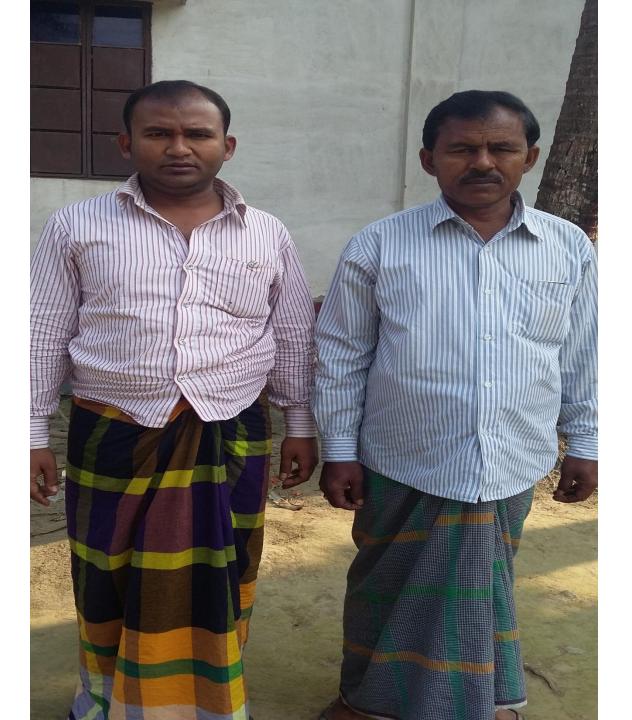

# BRIEF BIO OF THE PROPOSED NOBIN UDYOKTA

| Name                                                                                                                                                                                                                                                                                            | : | Md. Sawkat Hossain                                                                                                                                                                                                  |
|-------------------------------------------------------------------------------------------------------------------------------------------------------------------------------------------------------------------------------------------------------------------------------------------------|---|---------------------------------------------------------------------------------------------------------------------------------------------------------------------------------------------------------------------|
| Age                                                                                                                                                                                                                                                                                             | : | 15/04/1986 (30 years)                                                                                                                                                                                               |
| Marital status                                                                                                                                                                                                                                                                                  | : | married                                                                                                                                                                                                             |
| Children                                                                                                                                                                                                                                                                                        | : | 1 daughter                                                                                                                                                                                                          |
| No. of siblings:                                                                                                                                                                                                                                                                                | : | 02 brothers                                                                                                                                                                                                         |
| Parent's and GB related Info<br>(i) Who is GB member<br>(ii) Mother's name<br>(iii) Father's name<br>(iv) GB member's info<br>Further Information:<br>(v) Who pays GB loan installment<br>(vi) Mobile lady<br>(vii) Grameen Education Loan<br>(viii)Any other Ioan like GCCN, GKF<br>(x) Others |   | MotherFather√Mrs. SamsunnaharMd. Atoar RahmanBranch: Dhalla .Group-04 Centre # 23/ p,Loanee no. Member since - 1999-2007Ioan: Tk. 5000 Existing Ioan: N/A, Outstanding:N/A, Last Loan: Tk. 80,000N/AN/AN/AN/AN/AN/A |
| Education                                                                                                                                                                                                                                                                                       | : | Class- 10                                                                                                                                                                                                           |

### BRIEF BIO OF THE PROPOSED NOBIN UDYOKTA (CONT...)

| Present Occupation                        | : | Fish Farming                           |
|-------------------------------------------|---|----------------------------------------|
| Trade License                             | : | 87/15-16                               |
| Business Experiences and<br>Training Info | : | 05 years                               |
| Other Own/Family Sources<br>of Income     | - | Father (agriculture), brother (abroad) |
| Other Own/Family Sources of Liabilities   |   | N/A                                    |
| NU Contact Info                           | : | 01747459935                            |
| NU Project<br>Source/Reference            | : | Singair Unit                           |