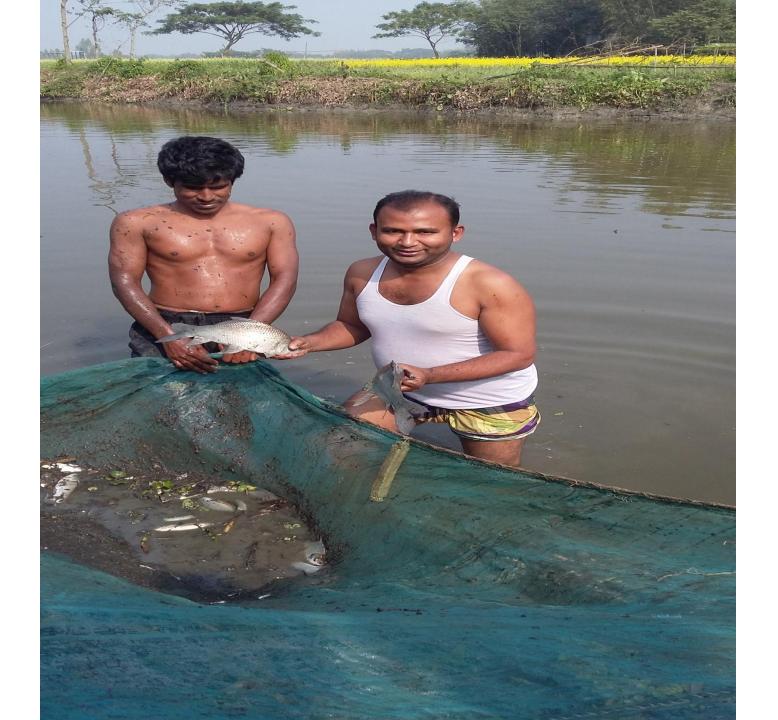

# PROPOSED NOBIN UDYOKTA BUSINESS INFO

| Business Name                                     | : | Shoshomoni Motso Khamar                                                                        |
|---------------------------------------------------|---|------------------------------------------------------------------------------------------------|
| Address/ Location                                 | : | Panishail, Jamirta, Singair, Manikgonj                                                         |
| Total Investment in BDT                           | : | 269600                                                                                         |
| Financing                                         | : | Self BDT:169600 (from existing business) 63%<br>Required Investment BDT 100000 (as equity) 37% |
| Present salary/drawings from business (estimates) | : | BDT 8,000                                                                                      |
| Proposed Salary                                   |   | BDT 8,000                                                                                      |
| Proposed Business                                 |   |                                                                                                |
| (i) % of present gross<br>profit margin           | : | 30%                                                                                            |
| (ii) Estimated % of<br>proposed gross profit      |   | 30%                                                                                            |
| margin<br>(iii) Agreed grace period               |   | 5 months                                                                                       |

# **INFO ON EXISTING BUSINESS OPERATIONS**

|                                                                 | Existing Business (BDT) |         |  |  |
|-----------------------------------------------------------------|-------------------------|---------|--|--|
| Particulars                                                     | Half yearly             | Yearly  |  |  |
| Estimated Sales (A) : Sale various fish as, Ruhi, Carp, Karphu, | 120000                  | 260000  |  |  |
| Big head, Katla, Mrigal, Sorputi, Tellapia, kalibaush, etc.     | 130000                  | 360000  |  |  |
| Less: Operating Costs                                           |                         |         |  |  |
| Preparing pond(using area,phosphate,calcium etc)                | 5000                    | 10000   |  |  |
| Labor Cost (Part time)                                          | 6000                    | 12000   |  |  |
| Fish pona (Katla,Mrigal,Sorputi, Tellapia, kalibaush, etc)      | 20000                   | 40000   |  |  |
| Fish feed(6x5000)                                               | 10000                   | 20000   |  |  |
| Mobile bill(300*6)                                              | 1800                    | 3600    |  |  |
| Present salary/Drawings- self(6*8000)                           | 48000                   | 96000   |  |  |
| Others cost(fee)(6*300)                                         | 1800                    | 3600    |  |  |
| Net and other security items for fish                           | 3000                    | 6000    |  |  |
| Total Operating Cost (D)                                        | 95600                   | 1147200 |  |  |
| Net Profit (C-D):                                               | 34400                   | 68800   |  |  |