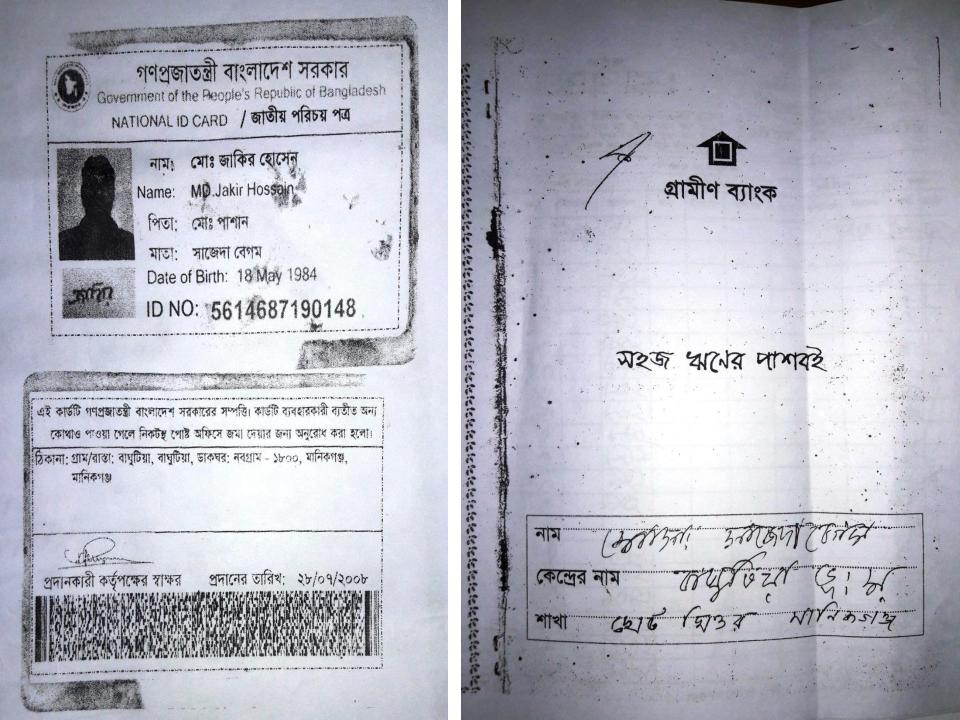

# **ZAKIR STORE**

বারইল বাজার, মানিকগঞ্জ সদর

NU Identified and PP Prepared by-**Partho Protim Kar (Manikganj Unit)** Verified By: **Nazmul Karim**  Presented by Md. Zakir hosen

| Name                                                                                                                       | : | Md. Zakir Hossain                                                                                                                                                          |
|----------------------------------------------------------------------------------------------------------------------------|---|----------------------------------------------------------------------------------------------------------------------------------------------------------------------------|
| Age                                                                                                                        | : | 32 years                                                                                                                                                                   |
| Marital status                                                                                                             | : | Married                                                                                                                                                                    |
| Children                                                                                                                   | : | 1 Daughter                                                                                                                                                                 |
| No. of siblings:                                                                                                           | : | 2 Brothers , 2 Sisters                                                                                                                                                     |
| Parent's and GB related Info<br>(i) Who is GB member<br>(ii) Mother's name<br>(iii) Father's name<br>(iv) GB member's info | : | Mother✓FatherSajada BegumMd. PashanBranch: Choto GhiorCentre :11/MGroup no :08Loanee no:4871/3Member since 2007 , First Ioan: 5000Existing Ioan: 20,000Outstanding: 12,000 |
| Further Information:                                                                                                       | : | NU                                                                                                                                                                         |
| (v) Who pays GB loan installment                                                                                           | : | N/A                                                                                                                                                                        |
| (vi) Mobile lady                                                                                                           | : | N/A                                                                                                                                                                        |
| (vii) Grameen Education Loan                                                                                               |   | N/A                                                                                                                                                                        |
| (viii)Any other loan like GCCN, GKF                                                                                        |   | N/A                                                                                                                                                                        |
| (ix) Others                                                                                                                |   |                                                                                                                                                                            |
| Education                                                                                                                  | : | Class -9                                                                                                                                                                   |

NU's mother has been a member of Grameen Bank since 2007 to till now. At first she took 5000 taka from GB. NU invested GB Loan in his business and expanded his business. NU's family gradually improved their living standard by using GB loan.