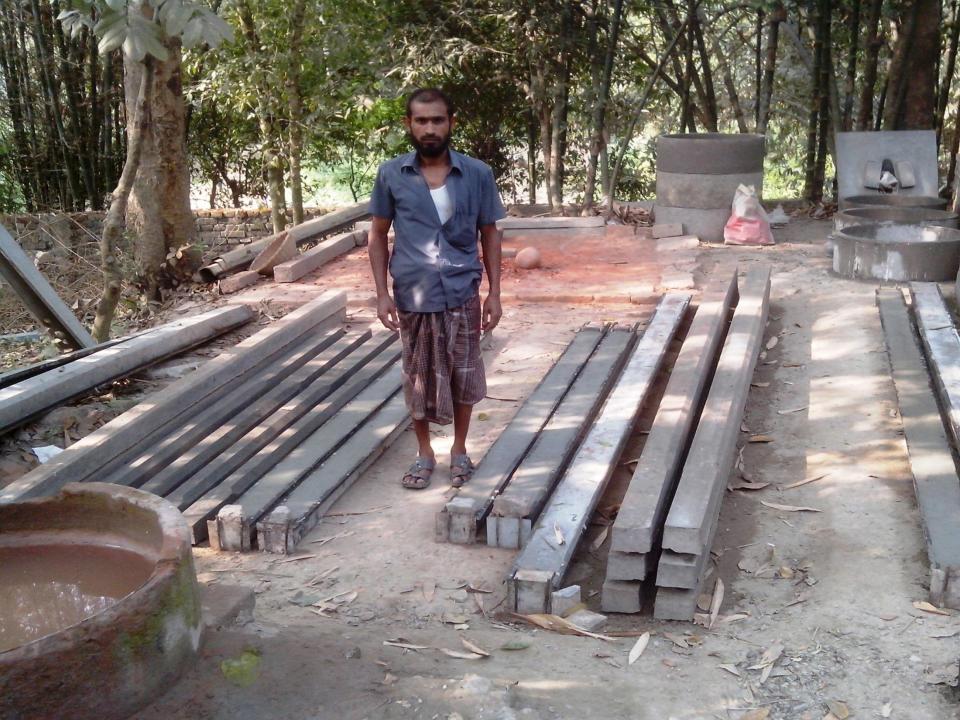

## PROPOSED NOBIN UDYOKTA BUSINESS INFO

| Business Name                                                                                                                        | : | Kawser Traders                                                                              |
|--------------------------------------------------------------------------------------------------------------------------------------|---|---------------------------------------------------------------------------------------------|
| Address/ Location                                                                                                                    | : | Shanile, Singair, Manikgonj.                                                                |
| Total Investment in BDT                                                                                                              | : | BDT 1,50,000                                                                                |
| Financing                                                                                                                            | : | Self BDT 100000 (from existing business) 67% Required Investment BDT 50000/-(as equity) 33% |
| Present salary/drawings from business (estimates)                                                                                    | : | BDT 7000                                                                                    |
| Proposed Salary                                                                                                                      |   | BDT 7000                                                                                    |
| Proposed Business  (i) % of present gross profit margin  (ii) Estimated % of proposed gross profit margin  (iii) Agreed grace period | : | 10% 10% 5 Months                                                                            |

#### PRESENT & PROPOSED INVESTMENT BREAKDOWN

| Particulars                                                                                  |                                                        | Existing<br>Business (BDT) | Proposed<br>(BDT) | Total<br>(BDT) |
|----------------------------------------------------------------------------------------------|--------------------------------------------------------|----------------------------|-------------------|----------------|
| Investments in different categor                                                             | ories:                                                 | (1)                        | (2)               | (1+2)          |
| Present Items: Pillar- Bricks-                                                               | 30000<br>15000                                         |                            |                   |                |
| Sand- Ring - Water pot- Slap- Dhakna- Simana pillar- Steel-  Different kinds of using Item - | 10000<br>5250<br>5000<br>5000<br>2500<br>1800<br>10000 | 100000                     |                   | 100000         |
| Proposed items:                                                                              |                                                        |                            | 50000             | 50000          |
| Total Capital                                                                                |                                                        | 100000                     | 50000             | 150000         |

### **Present Investment Breakdown**

| Particulars                    | No. of Item | Price per Unit (BDT) | Total Price (BDT) |
|--------------------------------|-------------|----------------------|-------------------|
| Pillar                         | 60p         | 500                  | 30000             |
| Ring                           | 21p         | 250                  | 5250              |
| Water pot                      | 10p         | 500                  | 5000              |
| Slap                           | 10p         | 500                  | 5000              |
| Dhakna                         | 10p         | 250                  | 2500              |
| Simana pillar                  | 30p         | 60                   | 1800              |
| Steel                          | -           | -                    | 10000             |
| Bricks                         | -           | -                    | 15000             |
| Sand                           | -           | -                    | 10000             |
| Total-1                        | -           | -                    | 84550             |
| Different kinds of using items |             |                      |                   |
| Frame box                      | 22p         | 500                  | 11000             |
| Ring frame                     | 7p          | 500                  | 3500              |
| Balti                          | 3p          | 150                  | 450               |
| Sill part                      | 1p          | 500                  | 500               |
| Total-2                        | -           | -                    | 15450             |
| Total(1+2)                     | -           | -                    | 100000            |