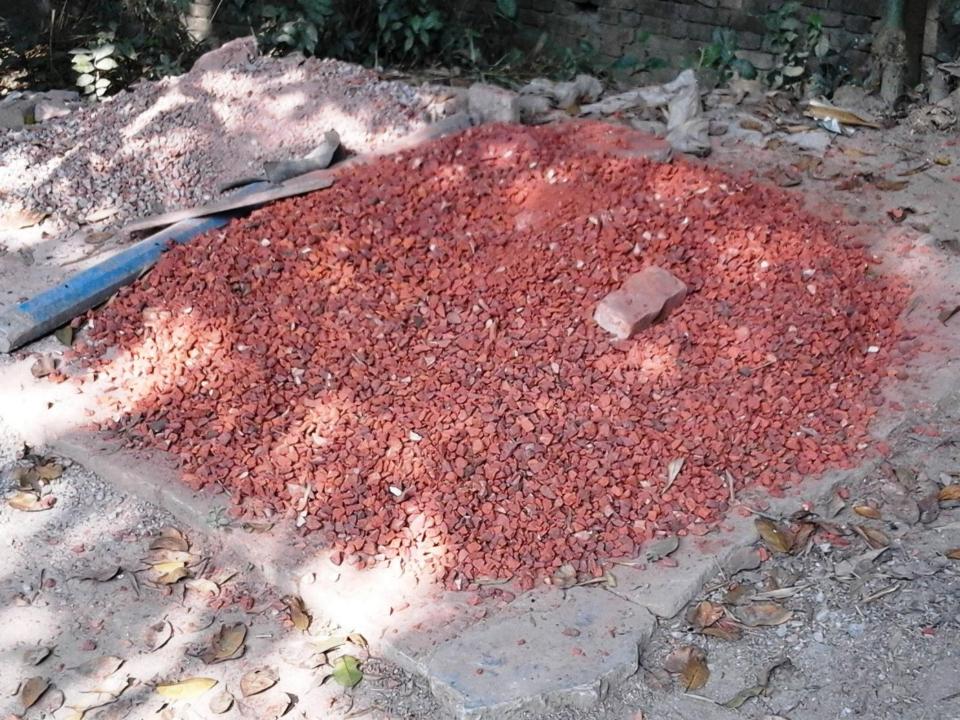

#### PRESENT & PROPOSED INVESTMENT BREAKDOWN

| Particulars                                                                                  |                                                        | Existing<br>Business (BDT) | Proposed<br>(BDT) | Total<br>(BDT) |
|----------------------------------------------------------------------------------------------|--------------------------------------------------------|----------------------------|-------------------|----------------|
| Investments in different categor                                                             | ories:                                                 | (1)                        | (2)               | (1+2)          |
| Present Items: Pillar- Bricks-                                                               | 30000<br>15000                                         |                            |                   |                |
| Sand- Ring - Water pot- Slap- Dhakna- Simana pillar- Steel-  Different kinds of using Item - | 10000<br>5250<br>5000<br>5000<br>2500<br>1800<br>10000 | 100000                     |                   | 100000         |
| Proposed items:                                                                              |                                                        |                            | 50000             | 50000          |
| Total Capital                                                                                |                                                        | 100000                     | 50000             | 150000         |

### **Present Investment Breakdown**

| Particulars                    | No. of Item | Price per Unit (BDT) | Total Price (BDT) |
|--------------------------------|-------------|----------------------|-------------------|
| Pillar                         | 60p         | 500                  | 30000             |
| Ring                           | 21p         | 250                  | 5250              |
| Water pot                      | 10p         | 500                  | 5000              |
| Slap                           | 10p         | 500                  | 5000              |
| Dhakna                         | 10p         | 250                  | 2500              |
| Simana pillar                  | 30p         | 60                   | 1800              |
| Steel                          | -           | -                    | 10000             |
| Bricks                         | -           | -                    | 15000             |
| Sand                           | -           | -                    | 10000             |
| Total-1                        | -           | -                    | 84550             |
| Different kinds of using items |             |                      |                   |
| Frame box                      | 22p         | 500                  | 11000             |
| Ring frame                     | 7p          | 500                  | 3500              |
| Balti                          | 3p          | 150                  | 450               |
| Sill part                      | 1p          | 500                  | 500               |
| Total-2                        | -           | -                    | 15450             |
| Total(1+2)                     | -           | -                    | 100000            |