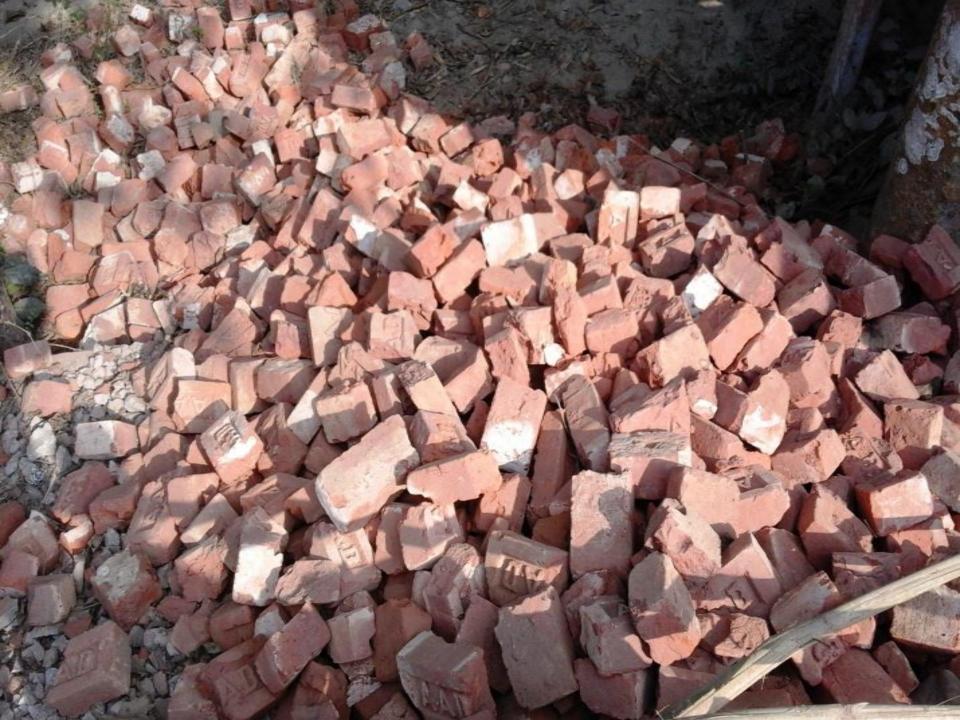

#### PRESENT & PROPOSED INVESTMENT BREAKDOWN

| Particulars                                                                                  |                                                        | Existing<br>Business (BDT) | Proposed<br>(BDT) | Total<br>(BDT) |
|----------------------------------------------------------------------------------------------|--------------------------------------------------------|----------------------------|-------------------|----------------|
| Investments in different categor                                                             | ories:                                                 | (1)                        | (2)               | (1+2)          |
| Present Items: Pillar- Bricks-                                                               | 30000<br>15000                                         |                            |                   |                |
| Sand- Ring - Water pot- Slap- Dhakna- Simana pillar- Steel-  Different kinds of using Item - | 10000<br>5250<br>5000<br>5000<br>2500<br>1800<br>10000 | 100000                     |                   | 100000         |
| Proposed items:                                                                              |                                                        |                            | 50000             | 50000          |
| Total Capital                                                                                |                                                        | 100000                     | 50000             | 150000         |

### **Present Investment Breakdown**

| Particulars                    | No. of Item | Price per Unit (BDT) | Total Price (BDT) |
|--------------------------------|-------------|----------------------|-------------------|
| Pillar                         | 60p         | 500                  | 30000             |
| Ring                           | 21p         | 250                  | 5250              |
| Water pot                      | 10p         | 500                  | 5000              |
| Slap                           | 10p         | 500                  | 5000              |
| Dhakna                         | 10p         | 250                  | 2500              |
| Simana pillar                  | 30p         | 60                   | 1800              |
| Steel                          | -           | -                    | 10000             |
| Bricks                         | -           | -                    | 15000             |
| Sand                           | -           | -                    | 10000             |
| Total-1                        | -           | -                    | 84550             |
| Different kinds of using items |             |                      |                   |
| Frame box                      | 22p         | 500                  | 11000             |
| Ring frame                     | 7p          | 500                  | 3500              |
| Balti                          | 3p          | 150                  | 450               |
| Sill part                      | 1p          | 500                  | 500               |
| Total-2                        | -           | -                    | 15450             |
| Total(1+2)                     | -           | -                    | 100000            |