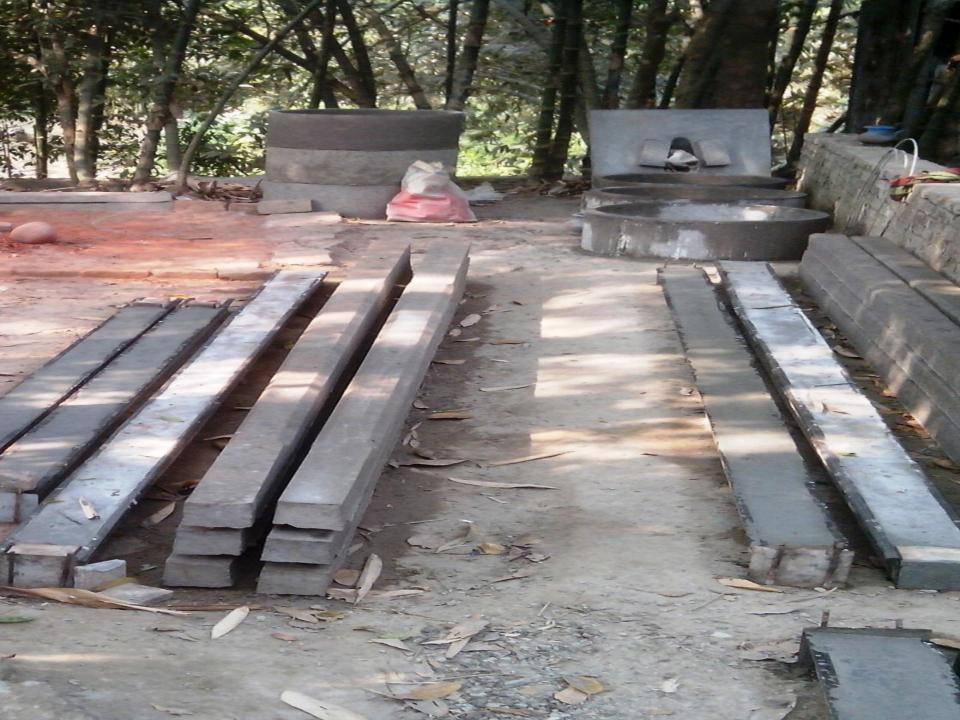

#### PRESENT & PROPOSED INVESTMENT BREAKDOWN

| Particulars                                                                                  |                                                        | Existing<br>Business (BDT) | Proposed<br>(BDT) | Total<br>(BDT) |
|----------------------------------------------------------------------------------------------|--------------------------------------------------------|----------------------------|-------------------|----------------|
| Investments in different categor                                                             | ories:                                                 | (1)                        | (2)               | (1+2)          |
| Present Items: Pillar- Bricks-                                                               | 30000<br>15000                                         |                            |                   |                |
| Sand- Ring - Water pot- Slap- Dhakna- Simana pillar- Steel-  Different kinds of using Item - | 10000<br>5250<br>5000<br>5000<br>2500<br>1800<br>10000 | 100000                     |                   | 100000         |
| Proposed items:                                                                              |                                                        |                            | 50000             | 50000          |
| Total Capital                                                                                |                                                        | 100000                     | 50000             | 150000         |

### **Present Investment Breakdown**

| Particulars                    | No. of Item | Price per Unit (BDT) | Total Price (BDT) |
|--------------------------------|-------------|----------------------|-------------------|
| Pillar                         | 60p         | 500                  | 30000             |
| Ring                           | 21p         | 250                  | 5250              |
| Water pot                      | 10p         | 500                  | 5000              |
| Slap                           | 10p         | 500                  | 5000              |
| Dhakna                         | 10p         | 250                  | 2500              |
| Simana pillar                  | 30p         | 60                   | 1800              |
| Steel                          | -           | -                    | 10000             |
| Bricks                         | -           | -                    | 15000             |
| Sand                           | -           | -                    | 10000             |
| Total-1                        | -           | -                    | 84550             |
| Different kinds of using items |             |                      |                   |
| Frame box                      | 22p         | 500                  | 11000             |
| Ring frame                     | 7p          | 500                  | 3500              |
| Balti                          | 3p          | 150                  | 450               |
| Sill part                      | 1p          | 500                  | 500               |
| Total-2                        | -           | -                    | 15450             |
| Total(1+2)                     | -           | -                    | 100000            |