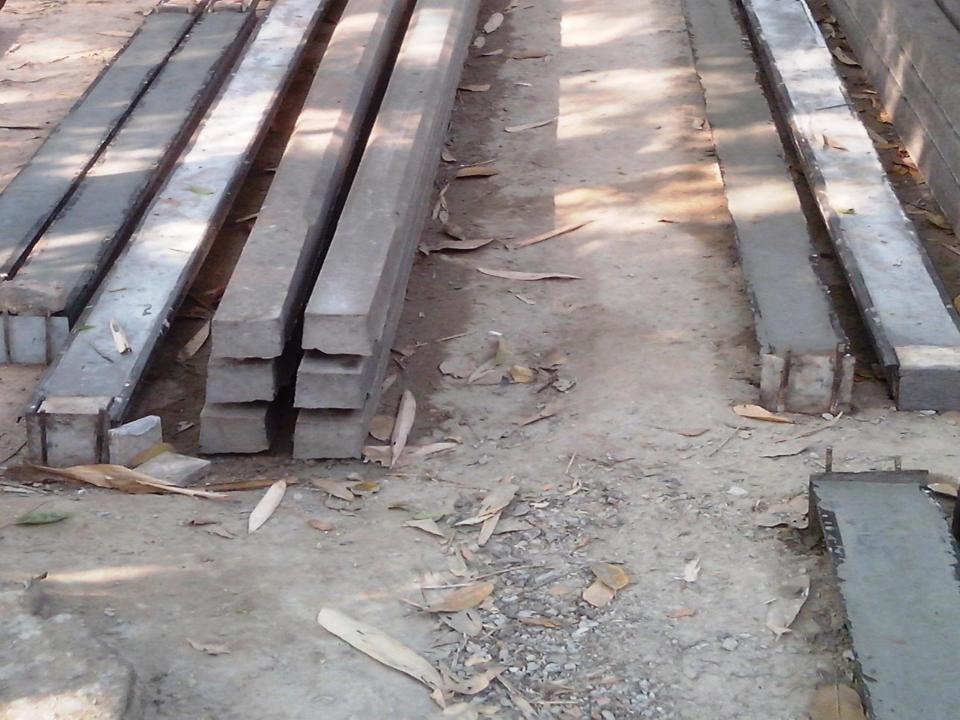

#### PRESENT & PROPOSED INVESTMENT BREAKDOWN

| Particulars                                                                                  |                                                        | Existing<br>Business (BDT) | Proposed<br>(BDT) | Total<br>(BDT) |
|----------------------------------------------------------------------------------------------|--------------------------------------------------------|----------------------------|-------------------|----------------|
| Investments in different categor                                                             | ories:                                                 | (1)                        | (2)               | (1+2)          |
| Present Items: Pillar- Bricks-                                                               | 30000<br>15000                                         |                            |                   |                |
| Sand- Ring - Water pot- Slap- Dhakna- Simana pillar- Steel-  Different kinds of using Item - | 10000<br>5250<br>5000<br>5000<br>2500<br>1800<br>10000 | 100000                     |                   | 100000         |
| Proposed items:                                                                              |                                                        |                            | 50000             | 50000          |
| Total Capital                                                                                |                                                        | 100000                     | 50000             | 150000         |

### **Present Investment Breakdown**

| Particulars                    | No. of Item | Price per Unit (BDT) | Total Price (BDT) |
|--------------------------------|-------------|----------------------|-------------------|
| Pillar                         | 60p         | 500                  | 30000             |
| Ring                           | 21p         | 250                  | 5250              |
| Water pot                      | 10p         | 500                  | 5000              |
| Slap                           | 10p         | 500                  | 5000              |
| Dhakna                         | 10p         | 250                  | 2500              |
| Simana pillar                  | 30p         | 60                   | 1800              |
| Steel                          | -           | -                    | 10000             |
| Bricks                         | -           | -                    | 15000             |
| Sand                           | -           | -                    | 10000             |
| Total-1                        | -           | -                    | 84550             |
| Different kinds of using items |             |                      |                   |
| Frame box                      | 22p         | 500                  | 11000             |
| Ring frame                     | 7p          | 500                  | 3500              |
| Balti                          | 3p          | 150                  | 450               |
| Sill part                      | 1p          | 500                  | 500               |
| Total-2                        | -           | -                    | 15450             |
| Total(1+2)                     | -           | -                    | 100000            |