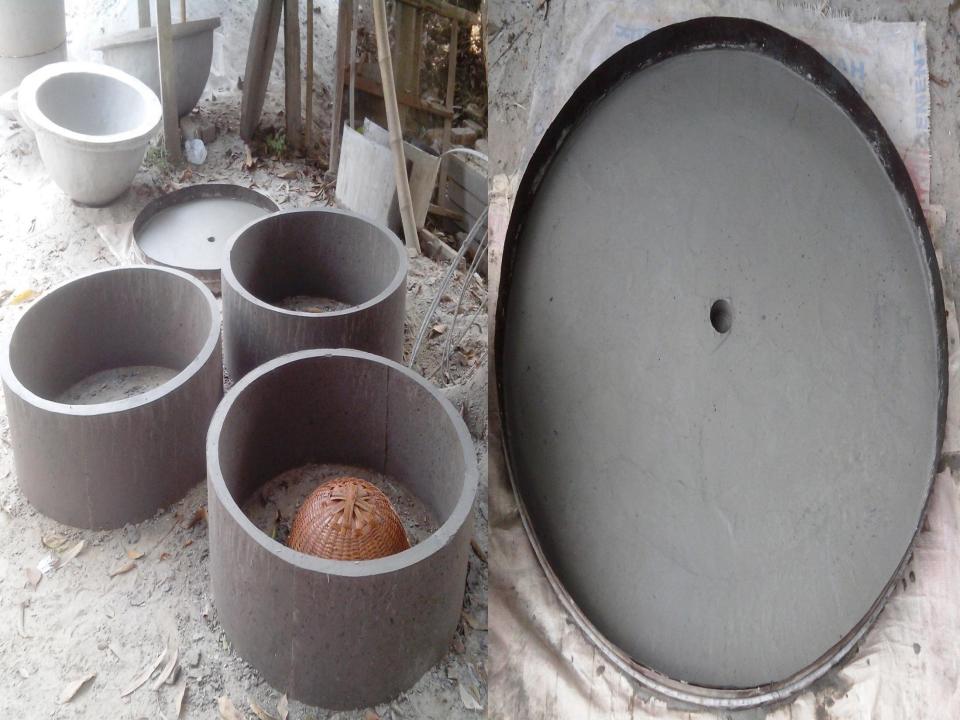

#### PRESENT & PROPOSED INVESTMENT BREAKDOWN

| Particulars                                                                                  |                                                        | Existing<br>Business (BDT) | Proposed<br>(BDT) | Total<br>(BDT) |
|----------------------------------------------------------------------------------------------|--------------------------------------------------------|----------------------------|-------------------|----------------|
| Investments in different categor                                                             | ories:                                                 | (1)                        | (2)               | (1+2)          |
| Present Items: Pillar- Bricks-                                                               | 30000<br>15000                                         |                            |                   |                |
| Sand- Ring - Water pot- Slap- Dhakna- Simana pillar- Steel-  Different kinds of using Item - | 10000<br>5250<br>5000<br>5000<br>2500<br>1800<br>10000 | 100000                     |                   | 100000         |
| Proposed items:                                                                              |                                                        |                            | 50000             | 50000          |
| Total Capital                                                                                |                                                        | 100000                     | 50000             | 150000         |

### **Present Investment Breakdown**

| Particulars                    | No. of Item | Price per Unit (BDT) | Total Price (BDT) |
|--------------------------------|-------------|----------------------|-------------------|
| Pillar                         | 60p         | 500                  | 30000             |
| Ring                           | 21p         | 250                  | 5250              |
| Water pot                      | 10p         | 500                  | 5000              |
| Slap                           | 10p         | 500                  | 5000              |
| Dhakna                         | 10p         | 250                  | 2500              |
| Simana pillar                  | 30p         | 60                   | 1800              |
| Steel                          | -           | -                    | 10000             |
| Bricks                         | -           | -                    | 15000             |
| Sand                           | -           | -                    | 10000             |
| Total-1                        | -           | -                    | 84550             |
| Different kinds of using items |             |                      |                   |
| Frame box                      | 22p         | 500                  | 11000             |
| Ring frame                     | 7p          | 500                  | 3500              |
| Balti                          | 3p          | 150                  | 450               |
| Sill part                      | 1p          | 500                  | 500               |
| Total-2                        | -           | -                    | 15450             |
| Total(1+2)                     | -           | -                    | 100000            |