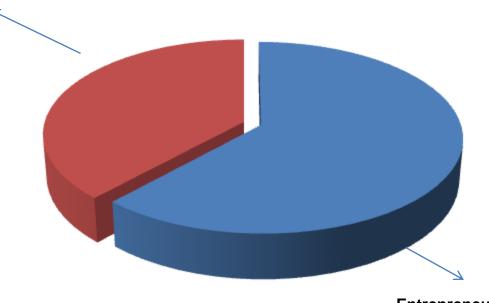

Entrepreneur's Contribution BDT 162,000

GTT's Investment BDT 100,000

Total Capital BDT 262,000

GTT's Investment 38%

Entrepreneur's Contribution 62%