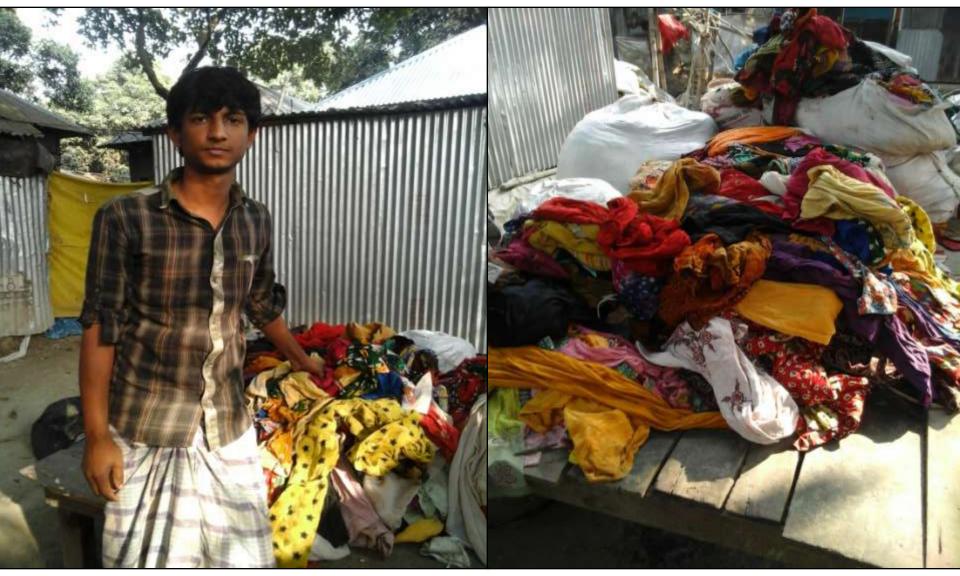

Proposed NU Business Name : Nur Al Amin Bastra Bitan Business Category: Clothing, Footwear & Apparels

Project Identified by: Md. Al Amin, Asst. Nobin Bhulta, Narayanganj Business Proposal Prepared by: Fahina Yesmin Happy

#### **PROPOSED NOBIN UDYOKTA BUSINESS INFO**

| Business Name                                                | : | Nur Al Amin Bastra Bitan                                                                 |
|--------------------------------------------------------------|---|------------------------------------------------------------------------------------------|
| Address/ Location                                            | : | Fotepur dorikandi, Ulipura, Narayanganj.                                                 |
| Total Investment in BDT                                      | : | Tk. 262,000                                                                              |
| Financing                                                    | : | Self Tk. 162,000 (from existing business)<br>Required Investment Tk. 100,000 (as equity) |
| Present salary/drawings from business                        | : | BDT 3,000 (Three Thousand)                                                               |
| Proposed Salary                                              | : | BDT 5,000 (Five Thousand)                                                                |
| Proposed Business<br>Implementation Plan                     |   |                                                                                          |
| (i) % of present gross profit margin                         | : | On products 30%                                                                          |
| (ii) Estimated % of proposed gross profit margin             | : | On products 30%                                                                          |
| (iii) In future risk mgt. plan<br>(from fire, disaster etc.) | : |                                                                                          |