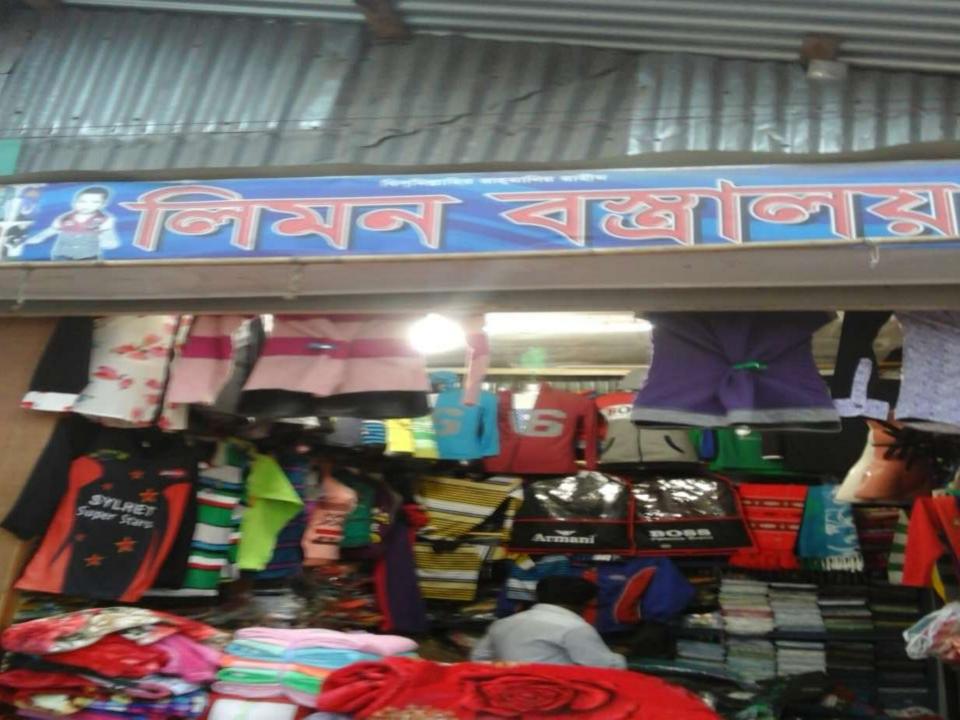

## PROPOSED NOBIN UDYOKTA BUSINESS INFO

| Business Name                                                | :  | Limon Fashion                                                                         |
|--------------------------------------------------------------|----|---------------------------------------------------------------------------------------|
| Address/ Location                                            | :  | Murapara bazar, Rupganj.                                                              |
| Total Investment in BDT                                      | :  | Tk. 333,000                                                                           |
| Financing                                                    | :  | Self Tk. 233,000 (from existing business) Required Investment Tk. 100,000 (as equity) |
| Present salary/drawings from business                        | •  | BDT 6,000 (Six Thousand)                                                              |
| Proposed Salary                                              | :  | BDT 7,000 (Seven Thousand)                                                            |
| Proposed Business<br>Implementation Plan                     |    |                                                                                       |
| (i) % of present gross profit margin                         | :  | On products 20%                                                                       |
| (ii) Estimated % of proposed gross profit margin             | :  | On products 20%                                                                       |
| (iii) In future risk mgt. plan<br>(from fire, disaster etc.) | •• |                                                                                       |

### PRESENT & PROPOSED INVESTMENT BREAKDOWN

| Particula                                                                                                                       | rs                                                                                                                            | Existing<br>Business | Proposed | Total   |
|---------------------------------------------------------------------------------------------------------------------------------|-------------------------------------------------------------------------------------------------------------------------------|----------------------|----------|---------|
| Existing                                                                                                                        | Proposed                                                                                                                      | (BDT)                | (BDT)    | (BDT)   |
| Investment in products (Lungi,<br>Shirt, Pant, trouser, socks, Jacket,<br>blanket, bad sheet, t-shirt and winter<br>cloth etc.) | Investment in products (Lungi, Shirt, Pant, trouser, shocks, Jacket, blanket, bad sheet, t-shirt and three quarter pant etc.) | 261,000              | 100,000  | 361,000 |
| Investment in Equipment & Tools (Fa                                                                                             | an, Light etc.)                                                                                                               | 1,400                | -        | 1,400   |
| Cash in hand                                                                                                                    |                                                                                                                               | 11,000               | -        | 11,000  |
| Debtors (Since January, 2016 to at p                                                                                            | present)                                                                                                                      | 6,000                | -        | 6,000   |
| Creditors (Since January, 2016 to at                                                                                            | present)                                                                                                                      | (3,000)              | -        | (3,000) |
| Decoration (fixture and fittings)                                                                                               |                                                                                                                               | 6,600                | -        | 6,600   |
| Total Capi                                                                                                                      | tal                                                                                                                           | 233,000              | 100,000  | 333,000 |