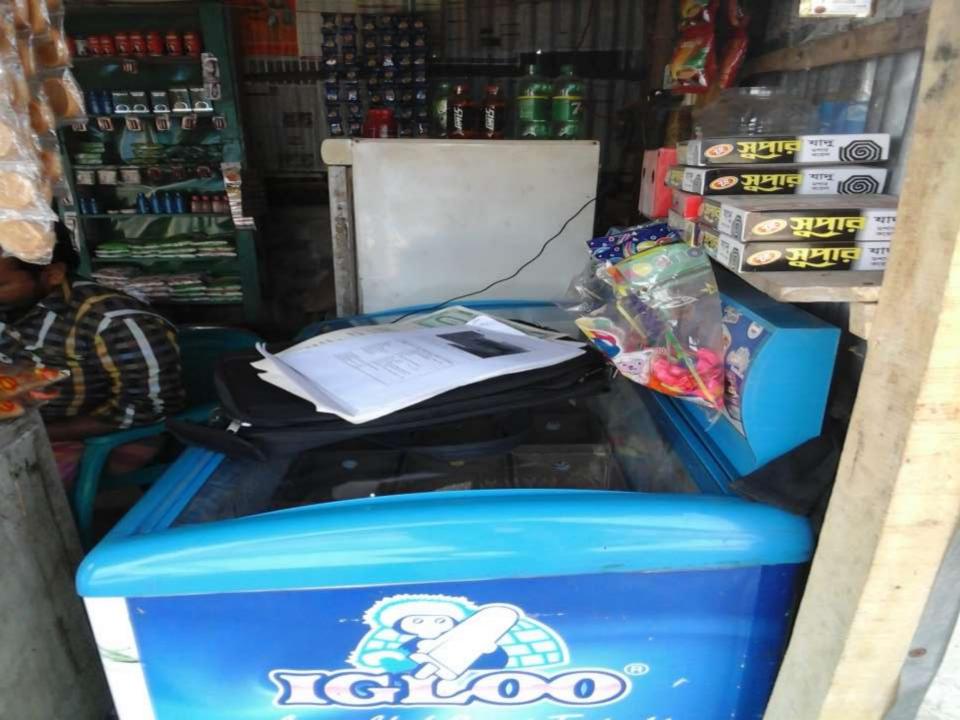

#### PRESENT & PROPOSED INVESTMENT BREAKDOWN

| Particul                                                         | Existing<br>Business<br>(BDT)                                                                       | Proposed<br>(BDT) | Total<br>(BDT) |         |
|------------------------------------------------------------------|-----------------------------------------------------------------------------------------------------|-------------------|----------------|---------|
| Existing                                                         | Proposed                                                                                            |                   |                |         |
| item and soft drinks, ice-cream                                  | Investment in products (Grocery item bakery and confectionary item and soft drinks, ice-cream etc.) | 149,600           | 100,000        | 249,600 |
| Investment in machineries & equivelent machine, fan, light etc.) | uipment (Refrigerator,                                                                              | 94,200            | -              | 94,200  |
| Cash in hand                                                     |                                                                                                     | 5,600             | -              | 5,600   |
| Decoration (fixture and fittings)                                |                                                                                                     | 24,600            | _              | 24,600  |
| Debtors (Since December, 2015                                    | to at present)                                                                                      | 26,000            | -              | 26,000  |
| Total Ca                                                         | pital                                                                                               | 300,000           | 100,000        | 400,000 |