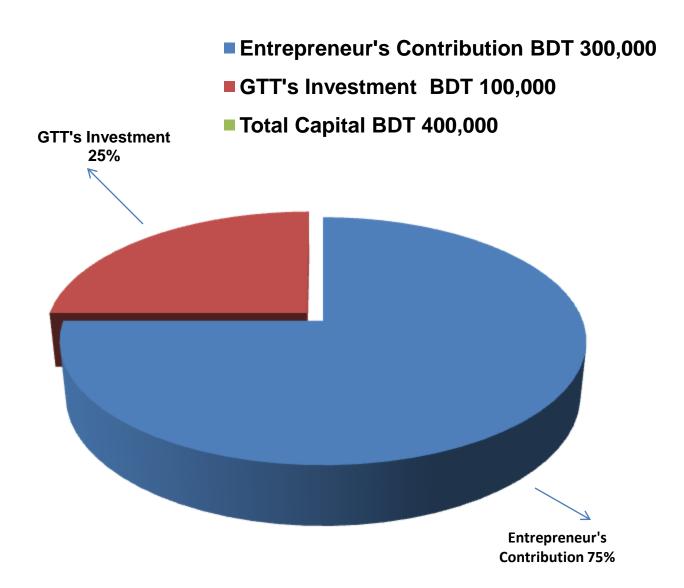

#### PRESENT & PROPOSED INVESTMENT BREAKDOWN

| Particul                                                         | Existing<br>Business<br>(BDT)                                                                       | Proposed<br>(BDT) | Total<br>(BDT) |         |
|------------------------------------------------------------------|-----------------------------------------------------------------------------------------------------|-------------------|----------------|---------|
| Existing                                                         | Proposed                                                                                            |                   |                |         |
| item and soft drinks, ice-cream                                  | Investment in products (Grocery item bakery and confectionary item and soft drinks, ice-cream etc.) | 149,600           | 100,000        | 249,600 |
| Investment in machineries & equivelent machine, fan, light etc.) | uipment (Refrigerator,                                                                              | 94,200            | -              | 94,200  |
| Cash in hand                                                     |                                                                                                     | 5,600             | -              | 5,600   |
| Decoration (fixture and fittings)                                |                                                                                                     | 24,600            | _              | 24,600  |
| Debtors (Since December, 2015                                    | to at present)                                                                                      | 26,000            | -              | 26,000  |
| Total Ca                                                         | pital                                                                                               | 300,000           | 100,000        | 400,000 |