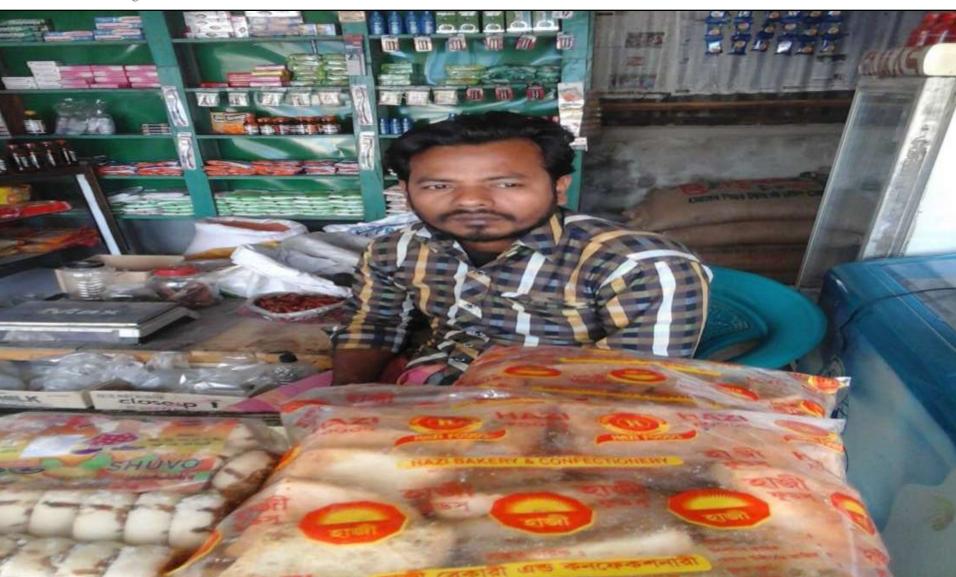

Proposed NU Business Name: M/S Alif Hafsa Rice Agency Business Category: General Retail & Wholesale



Project Identified by: Md. Al Amin, Asst. Nobin Bhulta, Narayanganj Business Proposal Prepared by: Fahina Yesmin Happy

## BRIEF BIO OF THE PROPOSED NOBIN UDYOKTA

| Name and address                 |   | Md. Mokarrom Hossen  Vill: Mouikuli, Union: Tarab, Post: Rupshi, Upazila: |  |  |  |  |
|----------------------------------|---|---------------------------------------------------------------------------|--|--|--|--|
|                                  |   | Rupganj, District: Narayanganj.                                           |  |  |  |  |
| Age                              | : | 32 years                                                                  |  |  |  |  |
| Marital status                   | : | Married                                                                   |