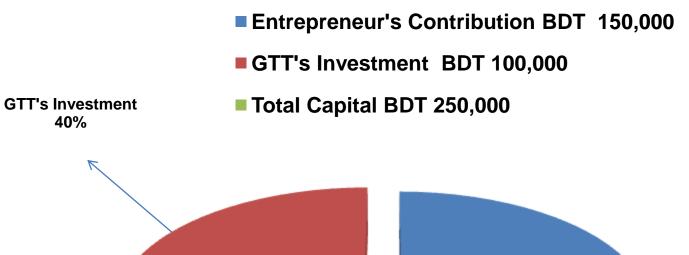

## PRESENT & PROPOSED INVESTMENT BREAKDOWN

| Particulars                                                                                           | 5                                                                                                              | Existing<br>Business<br>(BDT) | Proposed<br>(BDT) | Total<br>(BDT) |
|-------------------------------------------------------------------------------------------------------|----------------------------------------------------------------------------------------------------------------|-------------------------------|-------------------|----------------|
| Existing                                                                                              | Proposed                                                                                                       |                               |                   |                |
| Investment in products (cream, face pack, cosmetics item, parlor kids and others beauty product etc.) | Investment in products<br>(cream, face pack, cosmetics<br>item, parlor kids and others<br>beauty product etc.) | 85,000                        | 65,000            | 150,000        |
| Investment in Machineries and<br>equipment (Fan-2 Light -4, Steam<br>machine, hair dryer etc )        | IPS and hair dryer machine etc . )                                                                             | 8,200                         | 35,000            | 43,200         |
| Cash in hand                                                                                          | I                                                                                                              | 1,800                         | -                 | 1,800          |
| Decoration (fixture and fittings)                                                                     |                                                                                                                | 32,000                        | -                 | 32,000         |
| Advance for shop                                                                                      |                                                                                                                | 20,000                        | -                 | 20,000         |
| Debtors (Since January, 2016 to at pres                                                               | sent)                                                                                                          | 3,000                         | -                 | 3,000          |
| Total Capita                                                                                          | al                                                                                                             | 150,000                       | 100,000           | 250,000        |