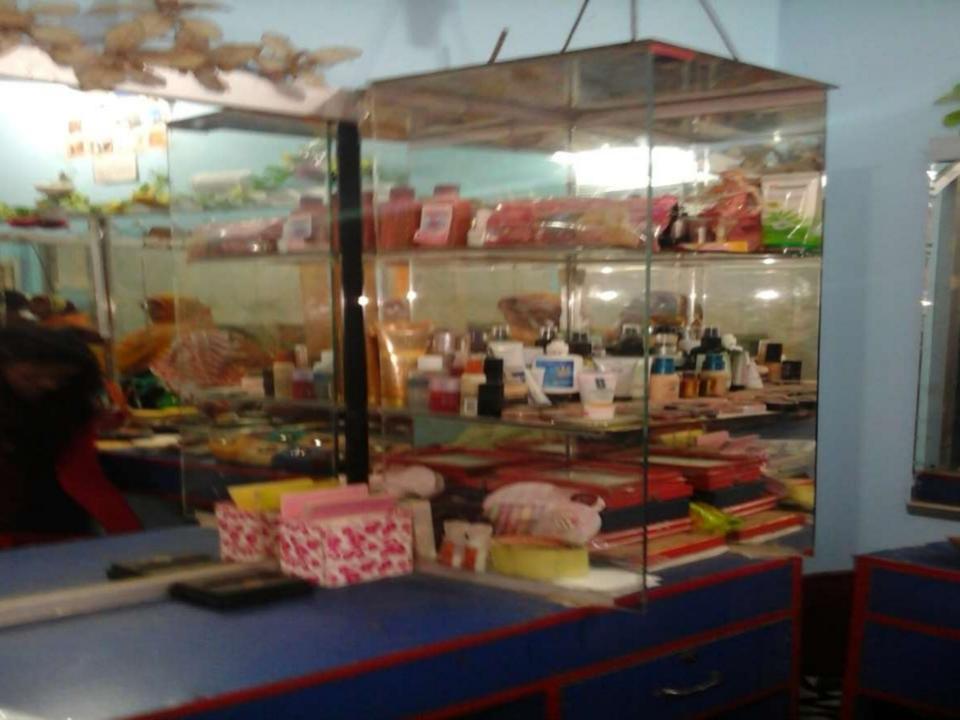

## **PROPOSED NOBIN UDYOKTA BUSINESS INFO**

| Business Name                                                | : | Mou Beauty Parlor                                                                        |
|--------------------------------------------------------------|---|------------------------------------------------------------------------------------------|
| Address/ Location                                            | : | Pobnkul, Jataramura, Rupganj, Narayanganj                                                |
| Total Investment in BDT                                      | : | Tk. 250,000                                                                              |
| Financing                                                    | : | Self Tk. 150,000 (from existing business)<br>Required Investment Tk. 100,000 (as equity) |
| Present salary/drawings from business                        | : | BDT 6,500 ( Six thousand five hundred)                                                   |
| Proposed Salary                                              | : | BDT 7,000 (Seven thousand)                                                               |
| Proposed Business<br>Implementation Plan                     |   |                                                                                          |
| (i) % of present gross profit margin                         | : | On an average 60%                                                                        |
| (ii) Estimated % of proposed gross profit margin             | : | On an average 60%                                                                        |
| (iii) In future risk mgt. plan<br>(from fire, disaster etc.) | : |                                                                                          |

## PRESENT & PROPOSED INVESTMENT BREAKDOWN

| Particulars                                                                                           | 5                                                                                                              | Existing<br>Business<br>(BDT) | Proposed<br>(BDT) | Total<br>(BDT) |
|-------------------------------------------------------------------------------------------------------|----------------------------------------------------------------------------------------------------------------|-------------------------------|-------------------|----------------|
| Existing                                                                                              | Proposed                                                                                                       |                               |                   |                |
| Investment in products (cream, face pack, cosmetics item, parlor kids and others beauty product etc.) | Investment in products<br>(cream, face pack, cosmetics<br>item, parlor kids and others<br>beauty product etc.) | 85,000                        | 65,000            | 150,000        |
| Investment in Machineries and<br>equipment (Fan-2 Light -4, Steam<br>machine, hair dryer etc )        | IPS and hair dryer machine etc . )                                                                             | 8,200                         | 35,000            | 43,200         |
| Cash in hand                                                                                          | I                                                                                                              | 1,800                         | -                 | 1,800          |
| Decoration (fixture and fittings)                                                                     |                                                                                                                | 32,000                        | -                 | 32,000         |
| Advance for shop                                                                                      |                                                                                                                | 20,000                        | -                 | 20,000         |
| Debtors (Since January, 2016 to at pres                                                               | sent)                                                                                                          | 3,000                         | -                 | 3,000          |
| Total Capita                                                                                          | al                                                                                                             | 150,000                       | 100,000           | 250,000        |