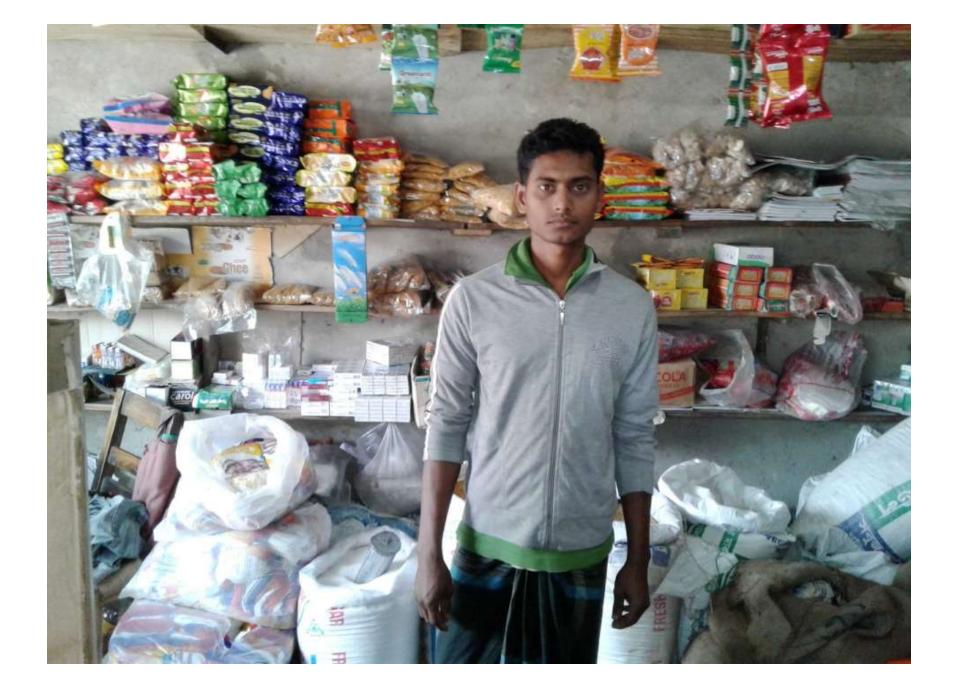

## **PROPOSED NOBIN UDYOKTA BUSINESS INFO**

| Business Name                                                | :  | M/S Zia Store                                                                            |
|--------------------------------------------------------------|----|------------------------------------------------------------------------------------------|
| Address/ Location                                            | •• | Gabtole bazar, Naogaon.                                                                  |
| Total Investment in BDT                                      |    | Tk. 248,000                                                                              |
| Financing                                                    | :  | Self Tk. 168,000 (from existing business)<br>Required Investment Tk. 100,000 (as equity) |
| Present salary/drawings from business                        | :  | Taka 5,000 (Tree thousand and six hundred)                                               |
| Proposed Salary (estimates)                                  |    | Taka 6,500 (Six thousand and five thousand)                                              |
| Proposed Business<br>Implementation Plan                     |    |                                                                                          |
| (i) % of present gross profit margin                         | :  | On products 10%                                                                          |
| (ii) Estimated % of proposed gross profit margin             | :  | On products 10%                                                                          |
| (iii) In future risk mgt. plan<br>(from fire, disaster etc.) | :  |                                                                                          |