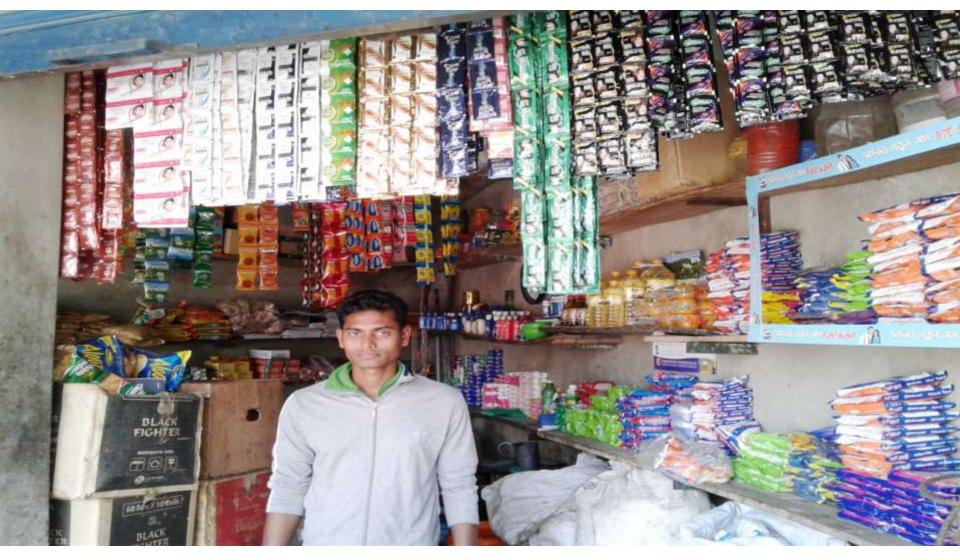

Proposed NU Business Name : M/S Zia Store Business Category: General Retail & Wholesale

Business Proposal Prepared & Verified by **: Shah Alam** Business Proposal Send by: Banu madhoud, Asst. officer,Naogoan.

## **PROPOSED NOBIN UDYOKTA BUSINESS INFO**

| Business Name                                                | :  | M/S Zia Store                                                                            |
|--------------------------------------------------------------|----|------------------------------------------------------------------------------------------|
| Address/ Location                                            | •• | Gabtole bazar, Naogaon.                                                                  |
| Total Investment in BDT                                      |    | Tk. 248,000                                                                              |
| Financing                                                    | :  | Self Tk. 168,000 (from existing business)<br>Required Investment Tk. 100,000 (as equity) |
| Present salary/drawings from business                        | :  | Taka 5,000 (Tree thousand and six hundred)                                               |
| Proposed Salary (estimates)                                  |    | Taka 6,500 (Six thousand and five thousand)                                              |
| Proposed Business<br>Implementation Plan                     |    |                                                                                          |
| (i) % of present gross profit margin                         | :  | On products 10%                                                                          |
| (ii) Estimated % of proposed gross profit margin             | :  | On products 10%                                                                          |
| (iii) In future risk mgt. plan<br>(from fire, disaster etc.) | :  |                                                                                          |