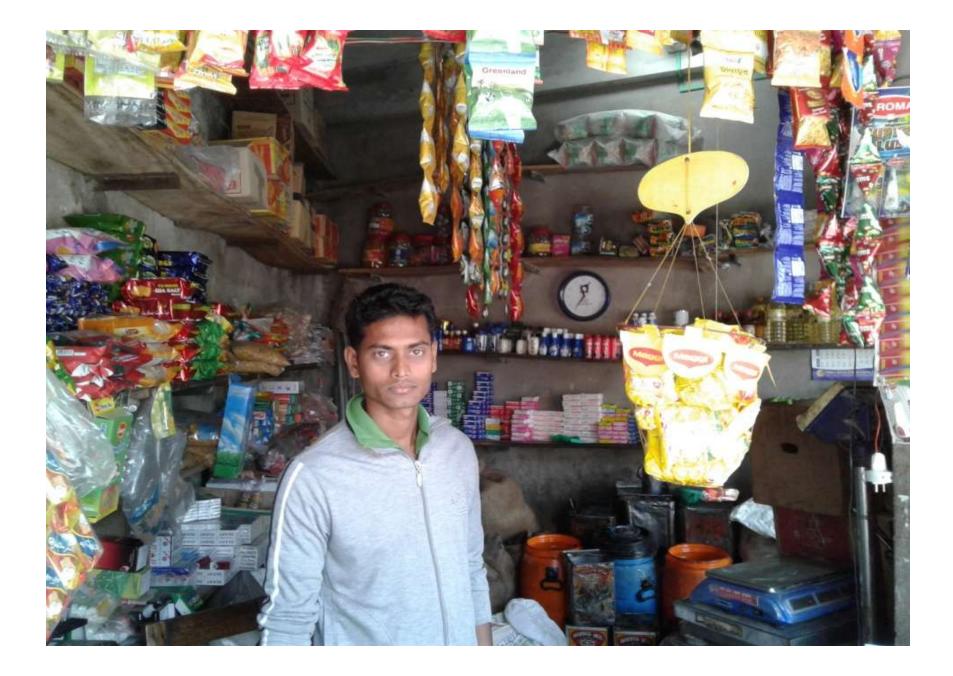

Proposed NU Business Name : M/S Zia Store Business Category: General Retail & Wholesale

Business Proposal Prepared & Verified by **: Shah Alam** Business Proposal Send by: Banu madhoud, Asst. officer,Naogoan.

## **PROPOSED NOBIN UDYOKTA BUSINESS INFO**

| Business Name                                                | :  | M/S Zia Store                                                                            |
|--------------------------------------------------------------|----|------------------------------------------------------------------------------------------|
| Address/ Location                                            | •• | Gabtole bazar, Naogaon.                                                                  |
| Total Investment in BDT                                      |    | Tk. 248,000                                                                              |
| Financing                                                    | :  | Self Tk. 168,000 (from existing business)<br>Required Investment Tk. 100,000 (as equity) |
| Present salary/drawings from business                        | :  | Taka 5,000 (Tree thousand and six hundred)                                               |
| Proposed Salary (estimates)                                  |    | Taka 6,500 (Six thousand and five thousand)                                              |
| Proposed Business<br>Implementation Plan                     |    |                                                                                          |
| (i) % of present gross profit margin                         | :  | On products 10%                                                                          |
| (ii) Estimated % of proposed gross profit margin             | :  | On products 10%                                                                          |
| (iii) In future risk mgt. plan<br>(from fire, disaster etc.) | :  |                                                                                          |