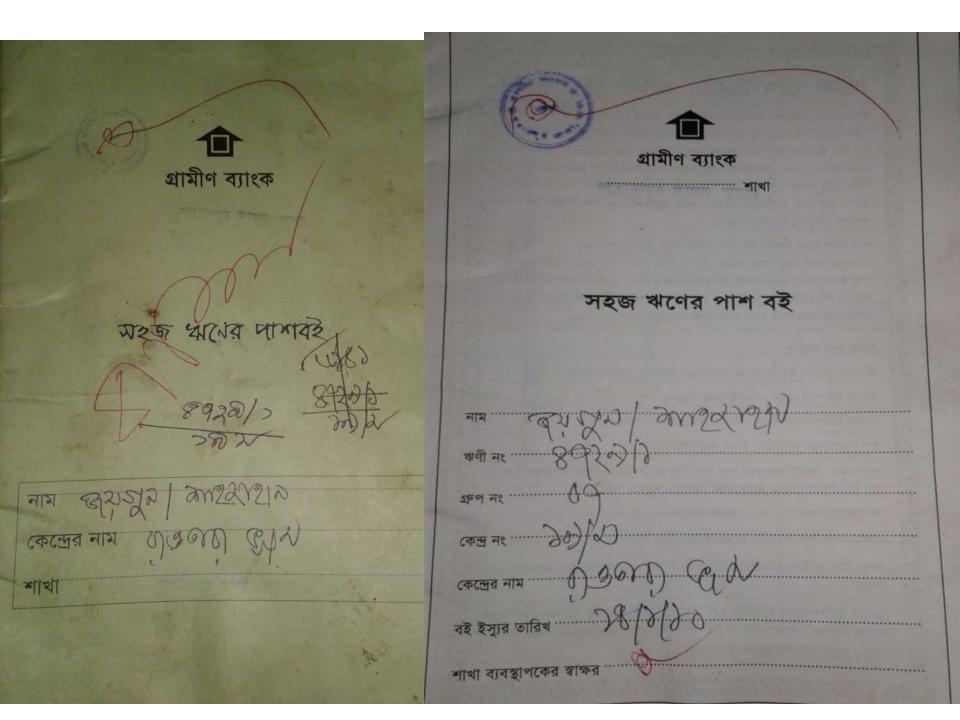

| Name and address                                                                                                                      | :   | <b>Md. Ziaur Rahman</b><br>Vill: Bawtara, Union: 3 no Vabecha, Post: Balubazar, Upazila:<br>Niamatpur, District: Naogaon.                                                                                              |
|---------------------------------------------------------------------------------------------------------------------------------------|-----|------------------------------------------------------------------------------------------------------------------------------------------------------------------------------------------------------------------------|
| Age                                                                                                                                   | :   | 24 Years                                                                                                                                                                                                               |
| Marital status                                                                                                                        | :   | Married                                                                                                                                                                                                                |
| Children                                                                                                                              | :   | Nil                                                                                                                                                                                                                    |
| No. of siblings:                                                                                                                      | :   | 02 (Two) Brothers and 01 (Two) Sister.                                                                                                                                                                                 |
| Parent's and GB related Info:<br>(i) Who is GB member<br>(ii) Mother's name<br>(iii) Father's name<br>(iv) GB member's info           | : : | VFatherMotherFatherMst. JoygunMd. Shah Jaman shownarBranch: poranpur, Manda, Naogoan, Centre # 19/moLoan no.: 4729/1, Member since October 18, 2010First Ioan: Tk. 10,000Existing Ioan: Tk. 0. Outstanding Ioan: Tk. 0 |
| Further Information:<br>(v) Who pays GB loan installment<br>(vi) Mobile lady<br>(vii) Grameen Education Loan<br>(viii) Any other loan | :   | No.<br>No<br>Nil<br>Nil                                                                                                                                                                                                |

## **BRIEF HISTORY OF GB LOAN UTILIZATION BY FAMILY**

- Mst. Joygun is a member of GB Since October 18, 2010 at first she took GB loan BDT 10,000 (Ten thousand).
- Gradually she took GB loan several times and utilized it for cultivation and assisting her son (Entrepreneur) in his business.
- Finally GB loan helped her to improve her economic condition, livelihood and expanding the existing business of her son.