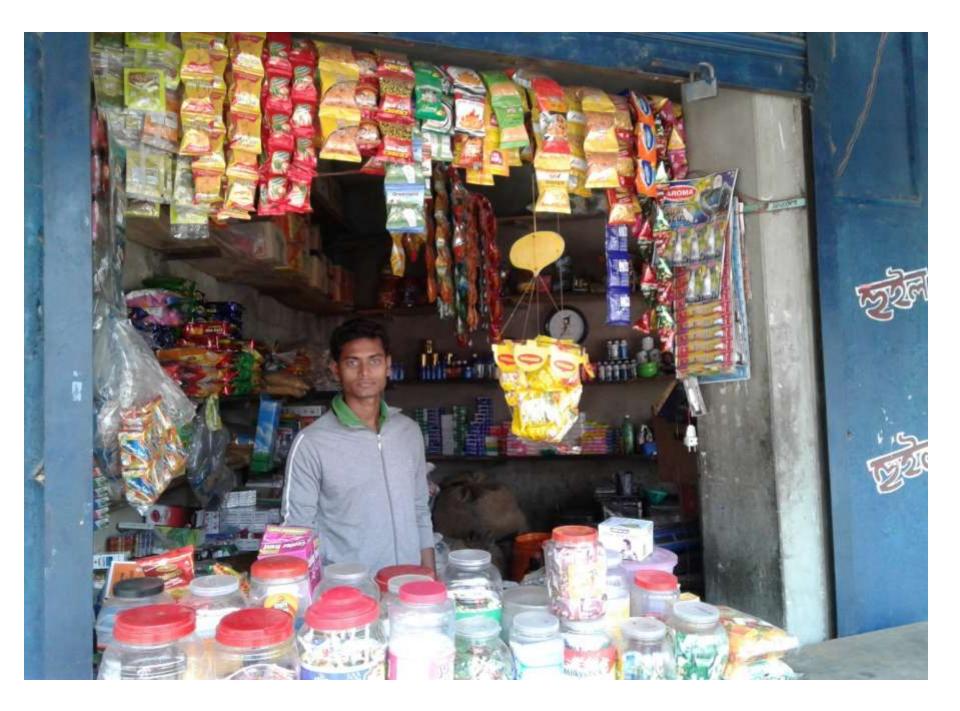

Proposed NU Business Name : M/S Zia Store Business Category: General Retail & Wholesale

Business Proposal Prepared & Verified by **: Shah Alam** Business Proposal Send by: Banu madhoud, Asst. officer,Naogoan.

## **PROPOSED NOBIN UDYOKTA BUSINESS INFO**

| Business Name                                                | :  | M/S Zia Store                                                                            |
|--------------------------------------------------------------|----|------------------------------------------------------------------------------------------|
| Address/ Location                                            | •• | Gabtole bazar, Naogaon.                                                                  |
| Total Investment in BDT                                      |    | Tk. 248,000                                                                              |
| Financing                                                    | :  | Self Tk. 168,000 (from existing business)<br>Required Investment Tk. 100,000 (as equity) |
| Present salary/drawings from business                        | :  | Taka 5,000 (Tree thousand and six hundred)                                               |
| Proposed Salary (estimates)                                  |    | Taka 6,500 (Six thousand and five thousand)                                              |
| Proposed Business<br>Implementation Plan                     |    |                                                                                          |
| (i) % of present gross profit margin                         | :  | On products 10%                                                                          |
| (ii) Estimated % of proposed gross profit margin             | :  | On products 10%                                                                          |
| (iii) In future risk mgt. plan<br>(from fire, disaster etc.) | :  |                                                                                          |