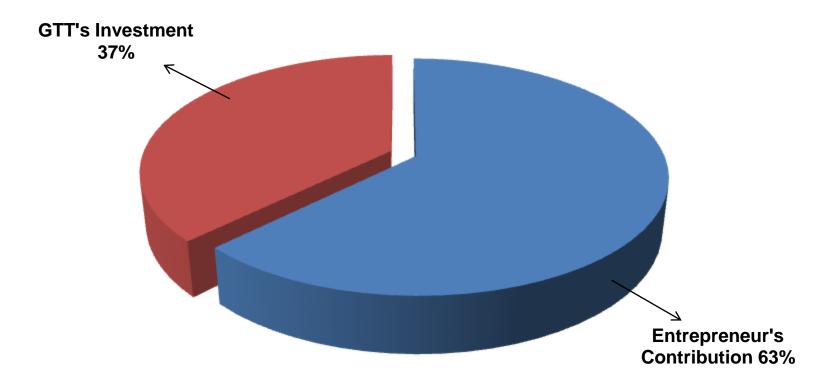

| Particula                                                                                                                                                          | Existing                                                                 | Dropood           | Total             |                |  |
|--------------------------------------------------------------------------------------------------------------------------------------------------------------------|--------------------------------------------------------------------------|-------------------|-------------------|----------------|--|
| Existing                                                                                                                                                           | Proposed                                                                 | Business<br>(BDT) | Proposed<br>(BDT) | Total<br>(BDT) |  |
| Investment in products (rice, flour,<br>oil, salt, sugar, pulses,<br>confectionary item, cosmetics itrm,<br>soap, spice, tea leaf, noodles and<br>bakery item etc) | Investment in products (<br>rice, dal, oil,water and<br>gocery item etc) | 109,700           | 100,000           | 209,700        |  |
| Investment in Equipments (weight                                                                                                                                   | 3,600                                                                    |                   | 3,600             |                |  |
| Cash in hand                                                                                                                                                       | 23,000                                                                   |                   | 23,000            |                |  |
| Debtors (Since Decenber, 2015 to                                                                                                                                   | 26,800                                                                   |                   | 26,800            |                |  |
| Creditors                                                                                                                                                          | (4,200)                                                                  |                   | (4,200)           |                |  |
| Decoration (fixture and fittings)                                                                                                                                  | 9,100                                                                    |                   | 9,100             |                |  |
| Total Cap                                                                                                                                                          | 168,000                                                                  | 100,000           | 268,000           |                |  |

- Entrepreneur's Contribution 168,000
- GTT's Investment 100,000
- Total Capital 268,000