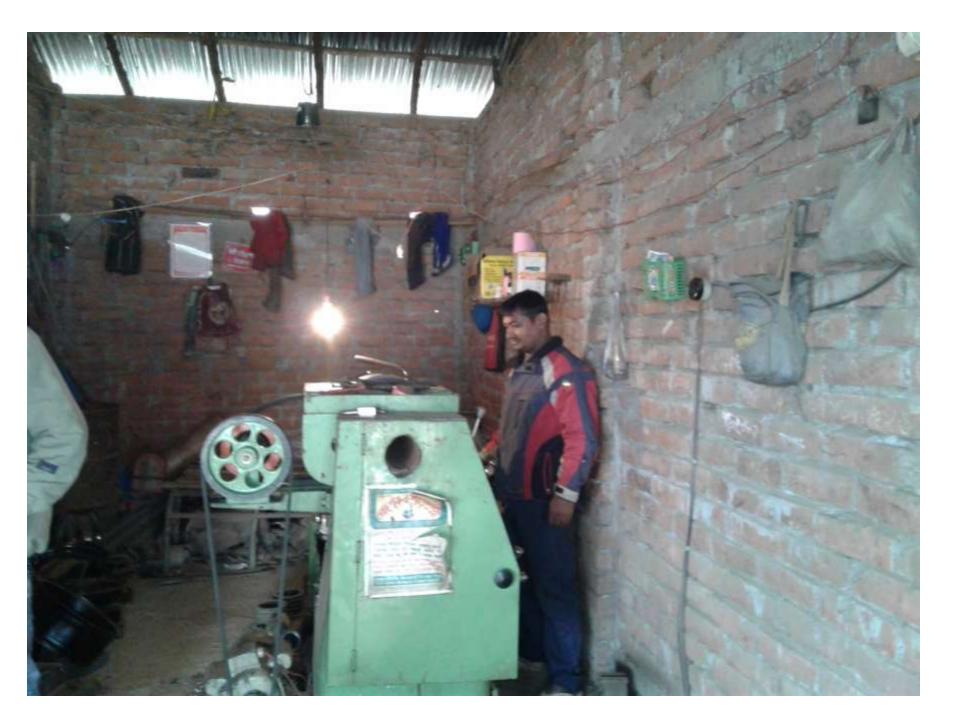

### PRESENT & PROPOSED INVESTMENT BREAKDOWN

| Particular                                                                | Eviating                                                        |                   |                |          |
|---------------------------------------------------------------------------|-----------------------------------------------------------------|-------------------|----------------|----------|
| Existing                                                                  | Existing<br>Business<br>(BDT)                                   | Proposed<br>(BDT) | Total<br>(BDT) |          |
| Investment in products (trolly body, windows, rod, iron sheet, angle etc) | Investment in products (iron sheet, angle, iron stick item etc) | 63,620            | 100,000        | 63,620   |
| Investment in Machinery (hamar-<br>weight machine, motor, drill machi     | 124,300                                                         |                   | 124,300        |          |
| Cash in hand                                                              | 2,000                                                           |                   | 2,000          |          |
| Debtors (Since December, 2015 to                                          | o at present)                                                   | 32,000            |                | 32,000   |
| GB Loan Outstanding                                                       |                                                                 | (13,020)          |                | (13,020) |
| Decoration (fixture and fittings)                                         | 3,100                                                           |                   | 3,100          |          |
| Advance for shop                                                          | 50,000                                                          |                   | 50,000         |          |
| Total Capi                                                                | 262,000                                                         | 100,000           | 362,000        |          |