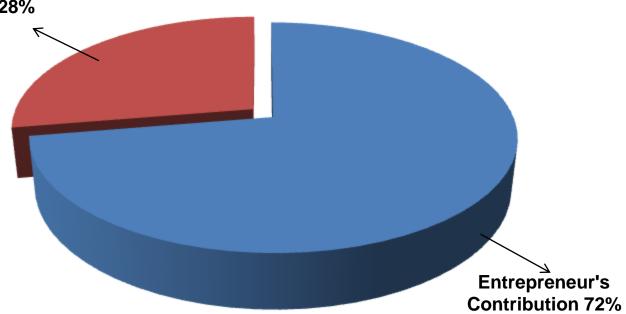

# **SOURCE OF FINANCE**

- Entrepreneur's Contribution 262,000
- ■GTT's Investment 1,00,000
- Total Capital 362,000