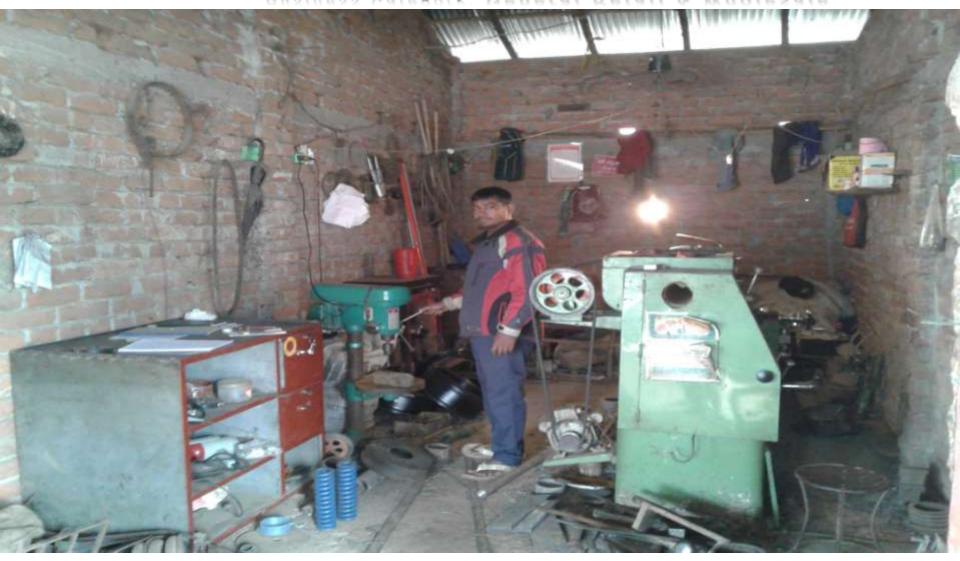

# PROPOSED NOBIN UDYOKTA BUSINESS INFO

| Business Name                                                | • | M/S Arshadul Engineering workshop                                                     |
|--------------------------------------------------------------|---|---------------------------------------------------------------------------------------|
| Address/ Location                                            | : | Gabtole bazar, Naogaon.                                                               |
| Total Investment in BDT                                      | : | Tk. 362,000                                                                           |
| Financing                                                    | • | Self Tk. 262,000 (from existing business) Required Investment Tk. 100,000 (as equity) |
| Present salary/drawings from business                        | • | Taka 4,800 (Four thousand and eight hundred)                                          |
| Proposed Salary (estimates)                                  |   | Taka 6,500 (Six thousand five hundred)                                                |
| Proposed Business<br>Implementation Plan                     |   |                                                                                       |
| (i) % of present gross profit margin                         | : | On products 80%                                                                       |
| (ii) Estimated % of proposed gross profit margin             | : | On products 80%                                                                       |
| (iii) In future risk mgt. plan<br>(from fire, disaster etc.) | • |                                                                                       |

# INFO ON EXISTING BUSINESS OPERATIONS

| Dortiouloro                                            | EB (BDT) |         |         |  |  |  |  |  |
|--------------------------------------------------------|----------|---------|---------|--|--|--|--|--|
| Particulars                                            | Daily    | Monthly | Yearly  |  |  |  |  |  |
| Sales income from products (A)                         | 1,500    | 42,000  | 504,000 |  |  |  |  |  |
| Less: Cost of sales of products (product purchase) (B) | 300      | 8,400   | 100,800 |  |  |  |  |  |
| Gross Profit (C) [C=(A-B)]                             | 1,200    | 33,600  | 403,200 |  |  |  |  |  |
| Less: Operating Cost:                                  |          |         |         |  |  |  |  |  |
| Electricity bill                                       |          | 2,500   | 30,000  |  |  |  |  |  |
| Shop Rent                                              |          | 1,000   | 12,000  |  |  |  |  |  |
| Mobile bill                                            |          | 300     | 3,600   |  |  |  |  |  |
| Night Guard bill                                       |          | 100     | 1,200   |  |  |  |  |  |
| Conveyance                                             |          | 1,000   | 12,000  |  |  |  |  |  |
| Provision of bad Debt                                  |          | 27      | 320     |  |  |  |  |  |
| Bank Charge (DD, PO, SC)                               |          |         |         |  |  |  |  |  |
| Ownership Transfer Fee                                 |          | -       | -       |  |  |  |  |  |
| Present Salary (Self & family)                         |          | 4,800   | 57,600  |  |  |  |  |  |
| Present Salary (Assistant-3)                           |          | 21,000  | 252,000 |  |  |  |  |  |
| Other Cost (stationary & Entertainment etc.)           |          | 600     | 7,200   |  |  |  |  |  |
| Non Cash Item:                                         |          |         |         |  |  |  |  |  |
| Depreciation Expenses                                  |          | 1,580   | 18,955  |  |  |  |  |  |
| Total Operating Cost (D)                               |          | 32,906  | 394,875 |  |  |  |  |  |
| Net Profit (C-D):                                      |          | 694     | 8,325   |  |  |  |  |  |
| Retained Income                                        |          |         |         |  |  |  |  |  |

### PRESENT & PROPOSED INVESTMENT BREAKDOWN

| Particular                                                                | Eviating                                                        |                   |                |          |
|---------------------------------------------------------------------------|-----------------------------------------------------------------|-------------------|----------------|----------|
| Existing                                                                  | Existing<br>Business<br>(BDT)                                   | Proposed<br>(BDT) | Total<br>(BDT) |          |
| Investment in products (trolly body, windows, rod, iron sheet, angle etc) | Investment in products (iron sheet, angle, iron stick item etc) | 63,620            | 100,000        | 63,620   |
| Investment in Machinery (hamar-<br>weight machine, motor, drill machi     | 124,300                                                         |                   | 124,300        |          |
| Cash in hand                                                              | 2,000                                                           |                   | 2,000          |          |
| Debtors (Since December, 2015 to                                          | o at present)                                                   | 32,000            |                | 32,000   |
| GB Loan Outstanding                                                       |                                                                 | (13,020)          |                | (13,020) |
| Decoration (fixture and fittings)                                         | 3,100                                                           |                   | 3,100          |          |
| Advance for shop                                                          | 50,000                                                          |                   | 50,000         |          |
| Total Capi                                                                | 262,000                                                         | 100,000           | 362,000        |          |