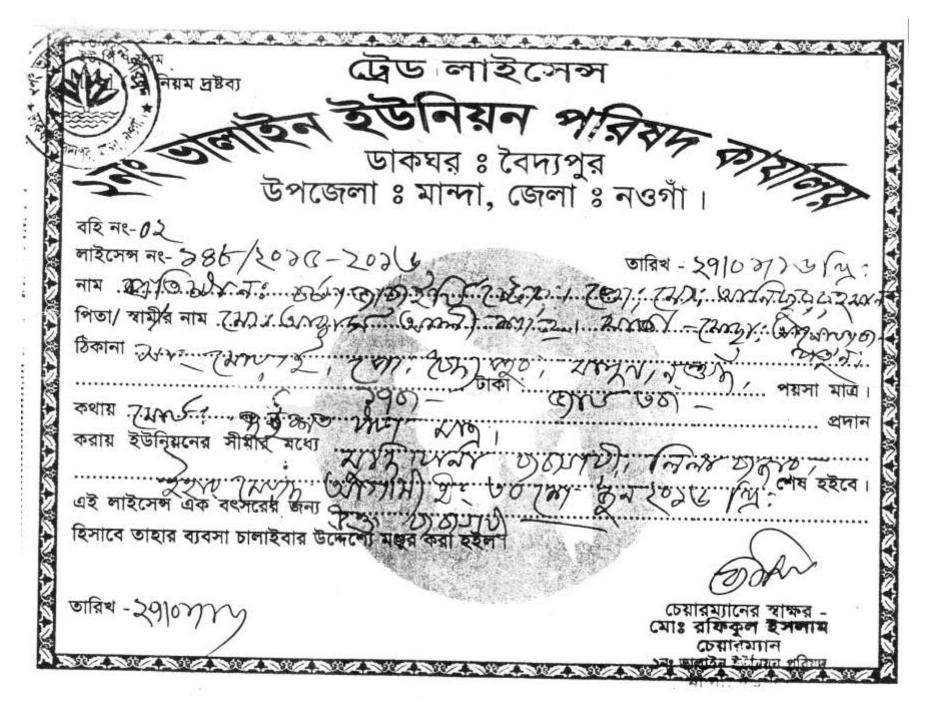

: (2) १९४१ - (२०००)<br>उठ्य एक व्याप           | युष्टी , द्वाप      | . टेक्स              | \$                       |
| उठारकारा -                                                | sman, Co            | ~13 -A -B            | <del></del>              |
|                                                           | 524                 |                      | - 9                      |
|                                                           |                     | 3N                   | द्रिक्ष नाममह मीन)       |
| (প্রত্নতকারীর স্বাক্ষর ও সামসহ সীল)                       |                     | (निवस्तिक व          | न प्रमायम् मीन)          |
|                                                           | Garana midimina Car |                      | ** ON -8                 |

\*\*\*



राजिया भिना ने रायह 07/220 DIDY 14000 LODD 20-00-2000 20 6000 2000 2000 ZE 22-62-2026 10000 0 3000 3400 9200 GERO 22-50-7004 20 2000 12000 12405-CO-2014 82(14 9200 90 0 22000 28-12-2024 02000 2000 26260 0 80 515-09-502T 10900 Spara 38,500 15 3720CL 24-00-2014 0000 2920E 32000 2080 270



## Thank You