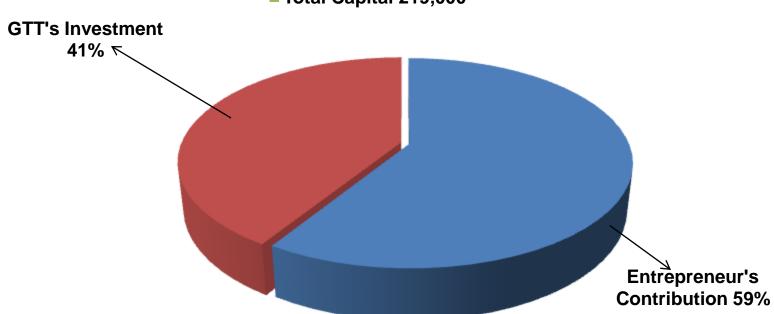

#### PRESENT & PROPOSED INVESTMENT BREAKDOWN

| Particul                                                                                         | ars                                                               |                                |        |                |
|--------------------------------------------------------------------------------------------------|-------------------------------------------------------------------|--------------------------------|--------|----------------|
| Existing                                                                                         | Proposed                                                          | Existing<br>Busines<br>s (BDT) | •      | Total<br>(BDT) |
| Investment in products ( oil, salt,Rice, pulses, oil, salt, sugar, flour, bakery item, soap etc) | Rice, pulses, oil, salt, sugar, flour, bakery item, soap item etc |                                | 90,000 | 207,050        |
| Investment in machuneries & equipments ( weight machine, key set, harican etc.)                  |                                                                   | 2,750                          | -      | 2,750          |
| Cash in hand                                                                                     |                                                                   | 2,000                          |        | 2,000          |
| Debtors (Since October, 2015 to at present)                                                      |                                                                   |                                |        | 12,100         |
| Creditor (Since June, 2015 to at present)                                                        |                                                                   |                                |        | (6,000)        |
| Decoration (fixture and fittings)                                                                |                                                                   |                                |        | 1,100          |
| Total Ca                                                                                         | pital                                                             | 129,000                        | 90,000 | 219,000        |

#### SOURCE OF FINANCE

■ Total Capital 219,000