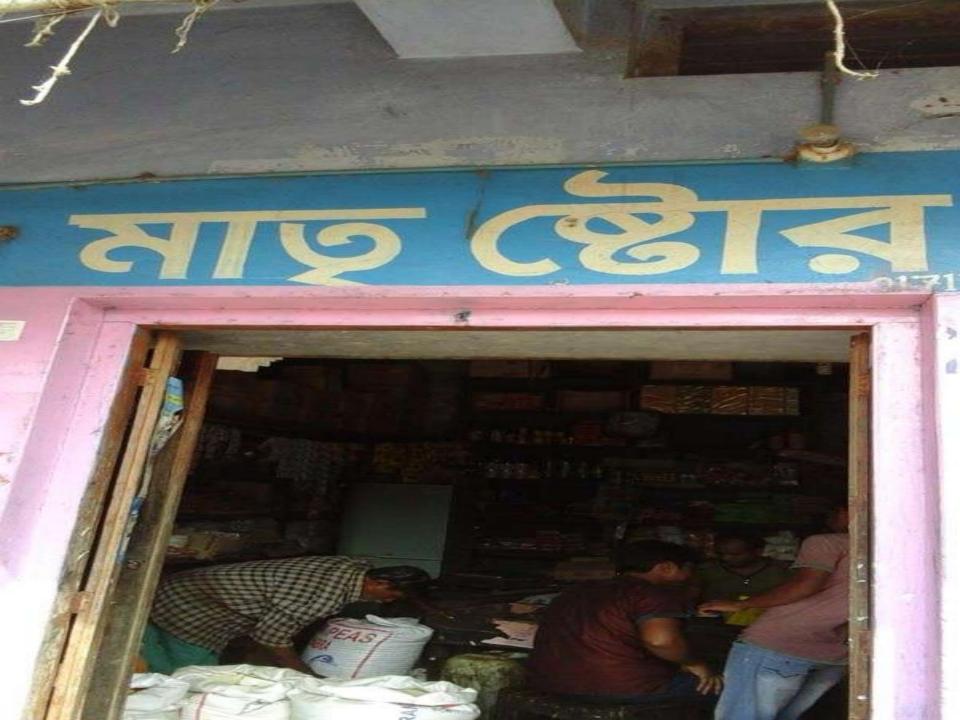

#### Proposed NU Business Name : M/S Mattri Store & Telecom

Business Category: General retail & wholesale

Project Identified by: A. Wodud Molla, Asst. Officer, Monirampur unit, Jessore Business Proposal Prepared by: Naznin Akther

### **PROPOSED NOBIN UDYOKTA BUSINESS INFO**

| Business Name                                                | : | M/S Mattri Store & Telecom                                                               |
|--------------------------------------------------------------|---|------------------------------------------------------------------------------------------|
| Address/ Location                                            | : | Chinatola Bazar, Jessore.                                                                |
| Total Investment in BDT                                      | : | Tk. 627,000                                                                              |
| Financing                                                    | : | Self Tk. 427,000 (from existing business)<br>Required Investment Tk. 200,000 (as equity) |
| Present salary/drawings from business                        | : | BDT 5,000 (Five Thousand)                                                                |
| Proposed Salary                                              | : | BDT 7,000 (Seven Thousand)                                                               |
| Proposed Business<br>Implementation Plan                     |   |                                                                                          |
| (i) % of present gross profit margin                         | : | On products 10%, mobile banking 100% and flexiload 100.                                  |
| (ii) Estimated % of proposed gross profit margin             | : | On products 10%, mobile banking 100% and flexiload 100.                                  |
| (iii) In future risk mgt. plan<br>(from fire, disaster etc.) | : |                                                                                          |