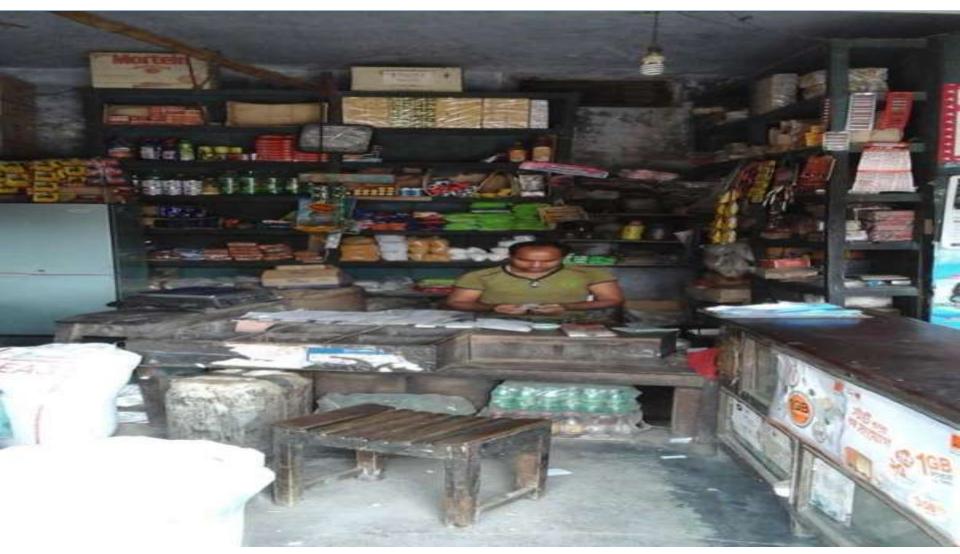

### **PROPOSED NOBIN UDYOKTA BUSINESS INFO**

| Business Name                                                | : | M/S Mattri Store & Telecom                                                               |
|--------------------------------------------------------------|---|------------------------------------------------------------------------------------------|
| Address/ Location                                            | : | Chinatola Bazar, Jessore.                                                                |
| Total Investment in BDT                                      | : | Tk. 627,000                                                                              |
| Financing                                                    | : | Self Tk. 427,000 (from existing business)<br>Required Investment Tk. 200,000 (as equity) |
| Present salary/drawings from business                        | : | BDT 5,000 (Five Thousand)                                                                |
| Proposed Salary                                              | : | BDT 7,000 (Seven Thousand)                                                               |
| Proposed Business<br>Implementation Plan                     |   |                                                                                          |
| (i) % of present gross profit margin                         | : | On products 10%, mobile banking 100% and flexiload 100.                                  |
| (ii) Estimated % of proposed gross profit margin             | : | On products 10%, mobile banking 100% and flexiload 100.                                  |
| (iii) In future risk mgt. plan<br>(from fire, disaster etc.) | : |                                                                                          |