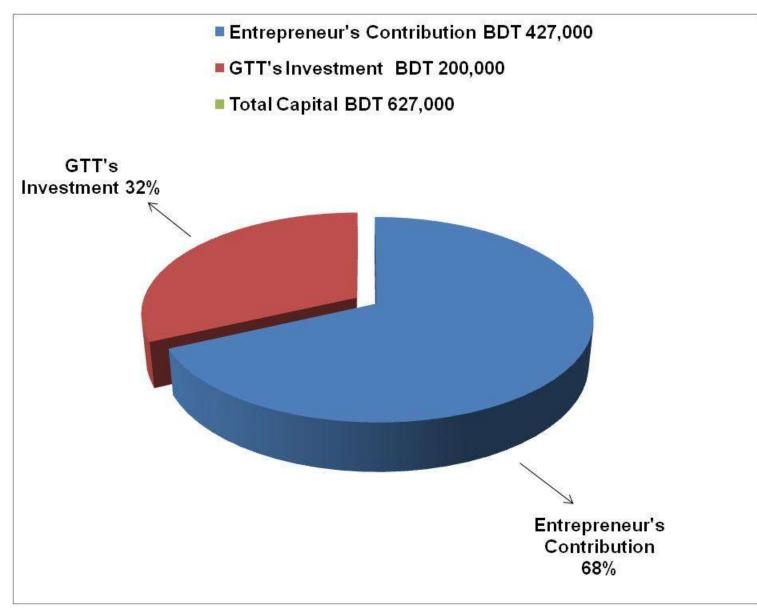

### PRESENT & PROPOSED INVESTMENT BREAKDOWN

| Particulars                                                                                                      |                                                                                   |         | Proposed<br>(BDT) | Total<br>(BDT) |  |
|------------------------------------------------------------------------------------------------------------------|-----------------------------------------------------------------------------------|---------|-------------------|----------------|--|
| Existing                                                                                                         | Existing Proposed                                                                 |         |                   |                |  |
| Investment in products (grocery products, confectionary item and bakery item etc)                                | Investment in products (grocery products, confectionary item and bakery item etc) | 368,766 | 150,000           | 518,766        |  |
| Investment in mobile banking (bkash<br>and DBBL mobile banking etc )                                             | 3                                                                                 |         | 50,000            | 90,000         |  |
| Investment in flexiload                                                                                          |                                                                                   |         |                   | 10,000         |  |
| Investment in machinaries & equipment (refrigerator, weight machine, mobile set, fan, light and calculator etc.) |                                                                                   |         |                   | 23,000         |  |
| Cash in hand                                                                                                     |                                                                                   |         |                   | 8,881          |  |
| Debtors (Since January, 2016 to at Present)                                                                      |                                                                                   |         |                   | 1,653          |  |
| Creditors (Since January, 2016 to at Present)                                                                    |                                                                                   |         |                   | (30,700)       |  |
| Decoration (Fixture & Fittings)                                                                                  |                                                                                   |         |                   | 5,400          |  |
| Total Capital                                                                                                    |                                                                                   |         | 200,000           | 627,000        |  |