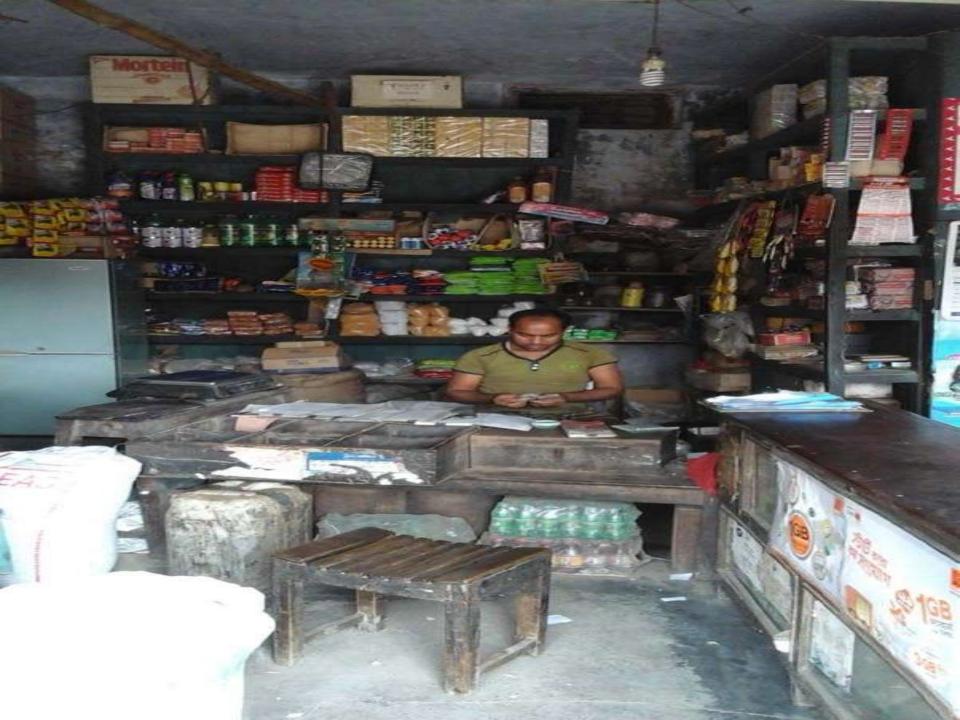

### **PROPOSED NOBIN UDYOKTA BUSINESS INFO**

| Business Name                                                | : | M/S Mattri Store & Telecom                                                               |
|--------------------------------------------------------------|---|------------------------------------------------------------------------------------------|
| Address/ Location                                            | : | Chinatola Bazar, Jessore.                                                                |
| Total Investment in BDT                                      | : | Tk. 627,000                                                                              |
| Financing                                                    | : | Self Tk. 427,000 (from existing business)<br>Required Investment Tk. 200,000 (as equity) |
| Present salary/drawings from business                        | : | BDT 5,000 (Five Thousand)                                                                |
| Proposed Salary                                              | : | BDT 7,000 (Seven Thousand)                                                               |
| Proposed Business<br>Implementation Plan                     |   |                                                                                          |
| (i) % of present gross profit margin                         | : | On products 10%, mobile banking 100% and flexiload 100.                                  |
| (ii) Estimated % of proposed gross profit margin             | : | On products 10%, mobile banking 100% and flexiload 100.                                  |
| (iii) In future risk mgt. plan<br>(from fire, disaster etc.) | : |                                                                                          |