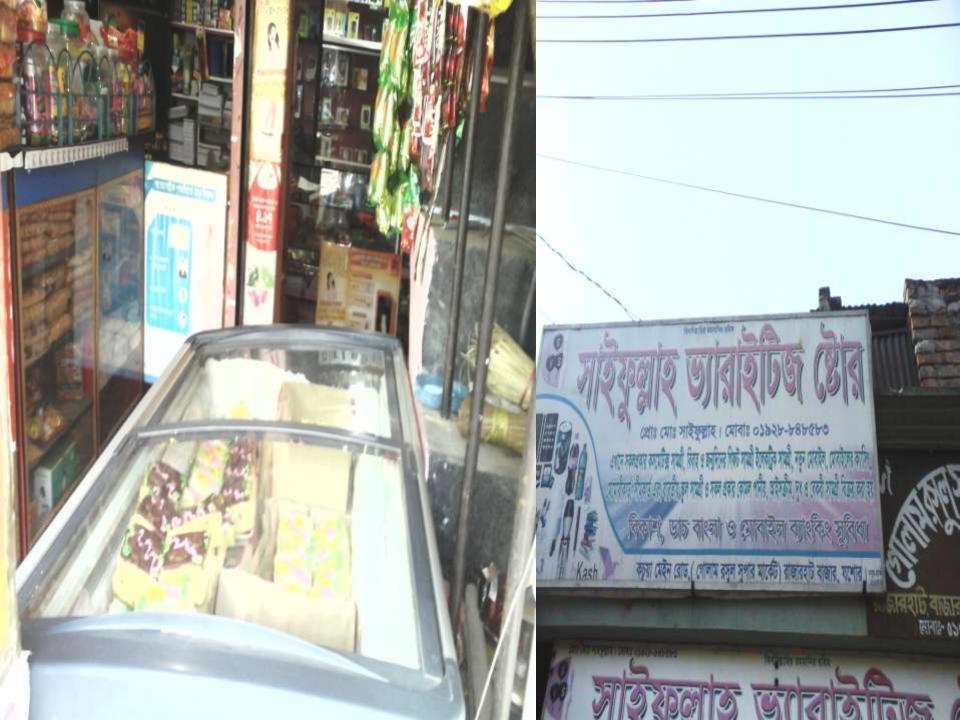

### **PROPOSED NOBIN UDYOKTA BUSINESS INFO**

| Business Name                                                | : | Saifullah Varieties Store                                                                |
|--------------------------------------------------------------|---|------------------------------------------------------------------------------------------|
| Address/ Location                                            | : | Rajar hat Bazar, Jessore Sadar, Jessore.                                                 |
| Total Investment in BDT                                      |   | Tk. 629,000                                                                              |
| Financing                                                    | : | Self Tk. 479,000 (from existing business)<br>Required Investment Tk. 150,000 (as equity) |
| Present salary/drawings from business                        | : | BDT 4,000 (Four Thousand)                                                                |
| Proposed Salary                                              | : | BDT 4,000 (Four Thousand)                                                                |
| Proposed Business<br>Implementation Plan                     |   |                                                                                          |
| (i) % of present gross profit margin                         | : | On products 10%, mobile banking 100% & flexiload 100%.                                   |
| (ii) Estimated % of proposed gross profit margin             | : | On products 10%, mobile banking 100% & flexiload 100%.                                   |
| (iii) In future risk mgt. plan<br>(from fire, disaster etc.) | : |                                                                                          |

#### সত্যপাঠঃ

রামনগর মৌজার রাজারহাট-কচুয়া সড়কের পশ্চিম পাশে অবস্থিত গোলাম রসুল সুপার মার্কেট।