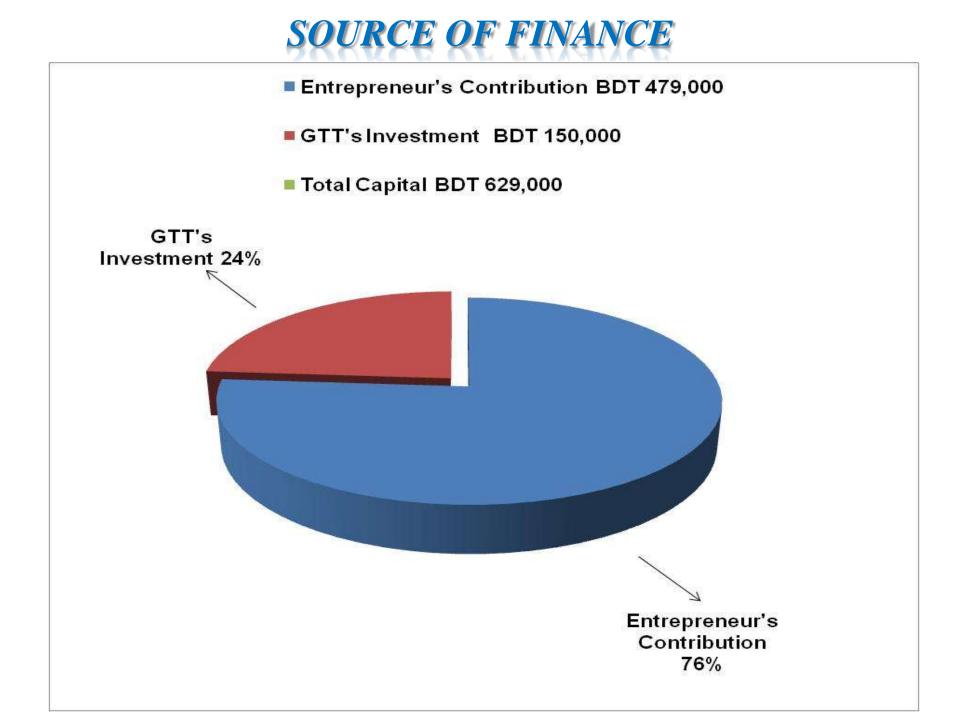

### **PROPOSED NOBIN UDYOKTA BUSINESS INFO**

| Business Name                                                | : | Saifullah Varieties Store                                                                |
|--------------------------------------------------------------|---|------------------------------------------------------------------------------------------|
| Address/ Location                                            | : | Rajar hat Bazar, Jessore Sadar, Jessore.                                                 |
| Total Investment in BDT                                      |   | Tk. 629,000                                                                              |
| Financing                                                    | : | Self Tk. 479,000 (from existing business)<br>Required Investment Tk. 150,000 (as equity) |
| Present salary/drawings from business                        | : | BDT 4,000 (Four Thousand)                                                                |
| Proposed Salary                                              | : | BDT 4,000 (Four Thousand)                                                                |
| Proposed Business<br>Implementation Plan                     |   |                                                                                          |
| (i) % of present gross profit margin                         | : | On products 10%, mobile banking 100% & flexiload 100%.                                   |
| (ii) Estimated % of proposed gross profit margin             | : | On products 10%, mobile banking 100% & flexiload 100%.                                   |
| (iii) In future risk mgt. plan<br>(from fire, disaster etc.) | : |                                                                                          |

## PRESENT & PROPOSED INVESTMENT BREAKDOWN

| Partic                                                                                           | Existing<br>Business                                                                                                                           | Proposed<br>(BDT) | Total<br>(BDT) |         |  |
|--------------------------------------------------------------------------------------------------|------------------------------------------------------------------------------------------------------------------------------------------------|-------------------|----------------|---------|--|
| Existing                                                                                         | Proposed                                                                                                                                       | (BDT)             |                |         |  |
|                                                                                                  | Investment in products<br>(confectionary item, bakery item,<br>cosmetics item, electric products,<br>mobile set and mobile accessories<br>etc) | 189,556           | 150,000        | 339,556 |  |
| Investment in mobile banking (bkash<br>and DBBL mobile banking etc )                             | Investment in mobile banking<br>(bkash and DBBL mobile banking<br>etc )                                                                        | 55,258            |                | 55,258  |  |
| Investment in flexiload                                                                          |                                                                                                                                                |                   |                | 5,000   |  |
| Investment in machinaries & equipment (refrigerator, mobile set, fan, light and calculator etc.) |                                                                                                                                                |                   |                | 33,600  |  |
| Cash in hand                                                                                     |                                                                                                                                                |                   |                | 3,950   |  |
| Debtors (Since January, 2016 to at Present)                                                      |                                                                                                                                                |                   |                | 3,036   |  |
| Advance for Shop                                                                                 |                                                                                                                                                |                   |                | 140,000 |  |
| Decoration (Fixture & Fittings)                                                                  |                                                                                                                                                |                   |                | 48,600  |  |
| Total Capital                                                                                    |                                                                                                                                                |                   | 150,000        | 629,000 |  |