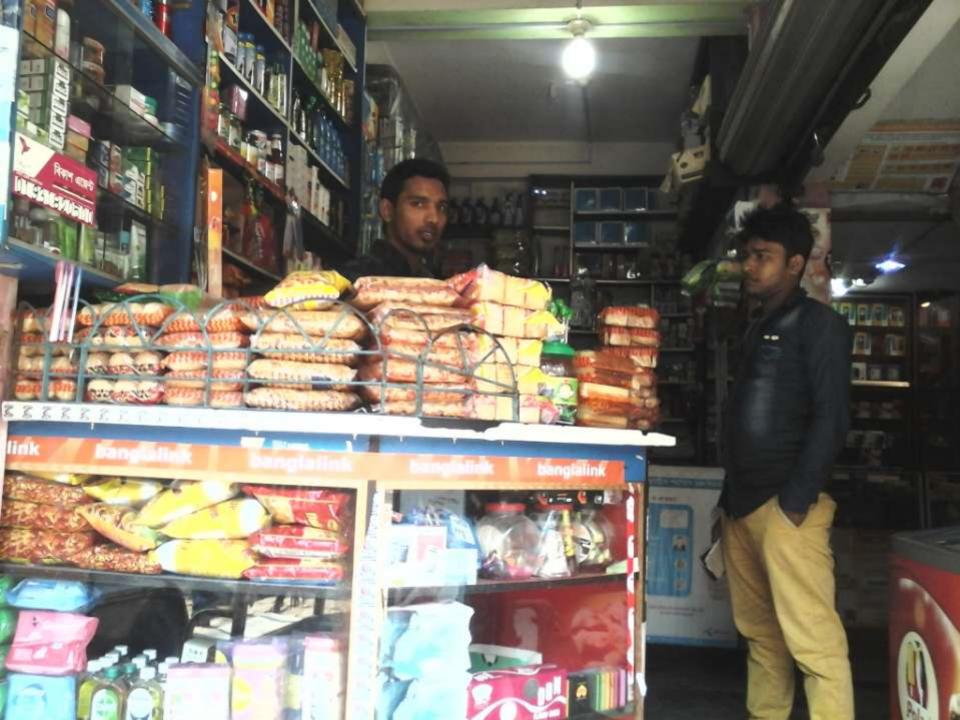

### **PROPOSED NOBIN UDYOKTA BUSINESS INFO**

| Business Name                                                | : | Saifullah Varieties Store                                                                |
|--------------------------------------------------------------|---|------------------------------------------------------------------------------------------|
| Address/ Location                                            | : | Rajar hat Bazar, Jessore Sadar, Jessore.                                                 |
| Total Investment in BDT                                      |   | Tk. 629,000                                                                              |
| Financing                                                    | : | Self Tk. 479,000 (from existing business)<br>Required Investment Tk. 150,000 (as equity) |
| Present salary/drawings from business                        | : | BDT 4,000 (Four Thousand)                                                                |
| Proposed Salary                                              | : | BDT 4,000 (Four Thousand)                                                                |
| Proposed Business<br>Implementation Plan                     |   |                                                                                          |
| (i) % of present gross profit margin                         | : | On products 10%, mobile banking 100% & flexiload 100%.                                   |
| (ii) Estimated % of proposed gross profit margin             | : | On products 10%, mobile banking 100% & flexiload 100%.                                   |
| (iii) In future risk mgt. plan<br>(from fire, disaster etc.) | : |                                                                                          |

#### সত্যপাঠঃ

রামনগর মৌজার রাজারহাট-কচুয়া সড়কের পশ্চিম পাশে অবস্থিত গোলাম রসুল সুপার মার্কেট।