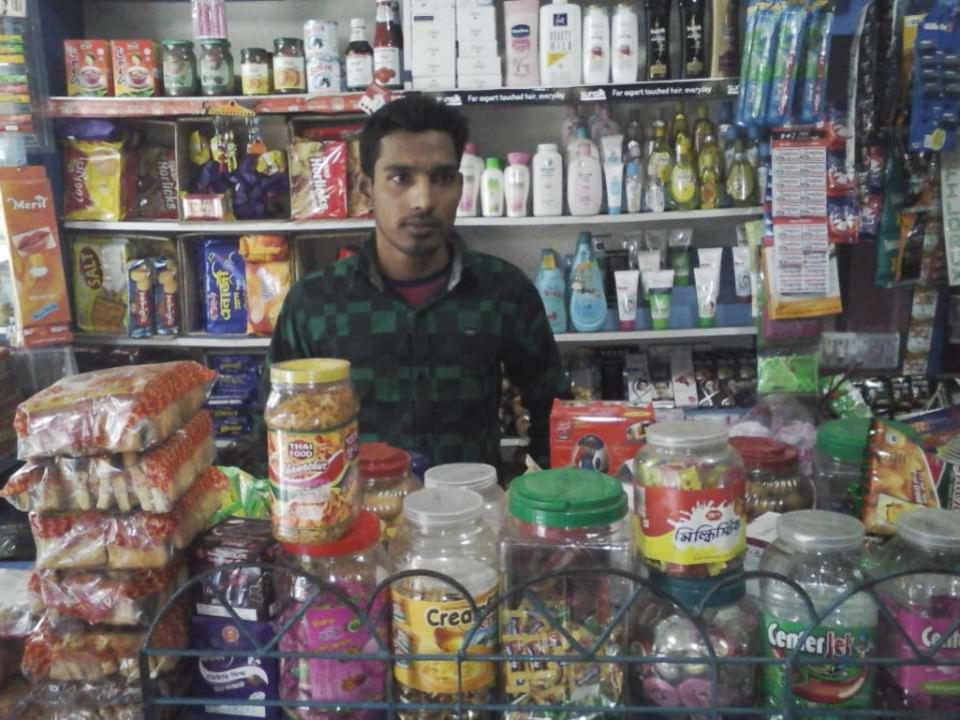

### **PROPOSED NOBIN UDYOKTA BUSINESS INFO**

| Business Name                                                | : | Saifullah Varieties Store                                                                |
|--------------------------------------------------------------|---|------------------------------------------------------------------------------------------|
| Address/ Location                                            | : | Rajar hat Bazar, Jessore Sadar, Jessore.                                                 |
| Total Investment in BDT                                      |   | Tk. 629,000                                                                              |
| Financing                                                    | : | Self Tk. 479,000 (from existing business)<br>Required Investment Tk. 150,000 (as equity) |
| Present salary/drawings from business                        | : | BDT 4,000 (Four Thousand)                                                                |
| Proposed Salary                                              | : | BDT 4,000 (Four Thousand)                                                                |
| Proposed Business<br>Implementation Plan                     |   |                                                                                          |
| (i) % of present gross profit margin                         | : | On products 10%, mobile banking 100% & flexiload 100%.                                   |
| (ii) Estimated % of proposed gross profit margin             | : | On products 10%, mobile banking 100% & flexiload 100%.                                   |
| (iii) In future risk mgt. plan<br>(from fire, disaster etc.) | : |                                                                                          |

Proposed NU Business Name : Saifullah Varieties Store

Business Category: General retail & wholesale

Project Identified by: Md. Sahidul Islam, Officer, Jessore Sadar unit, Jessore Business Proposal Prepared by: Naznin Akther