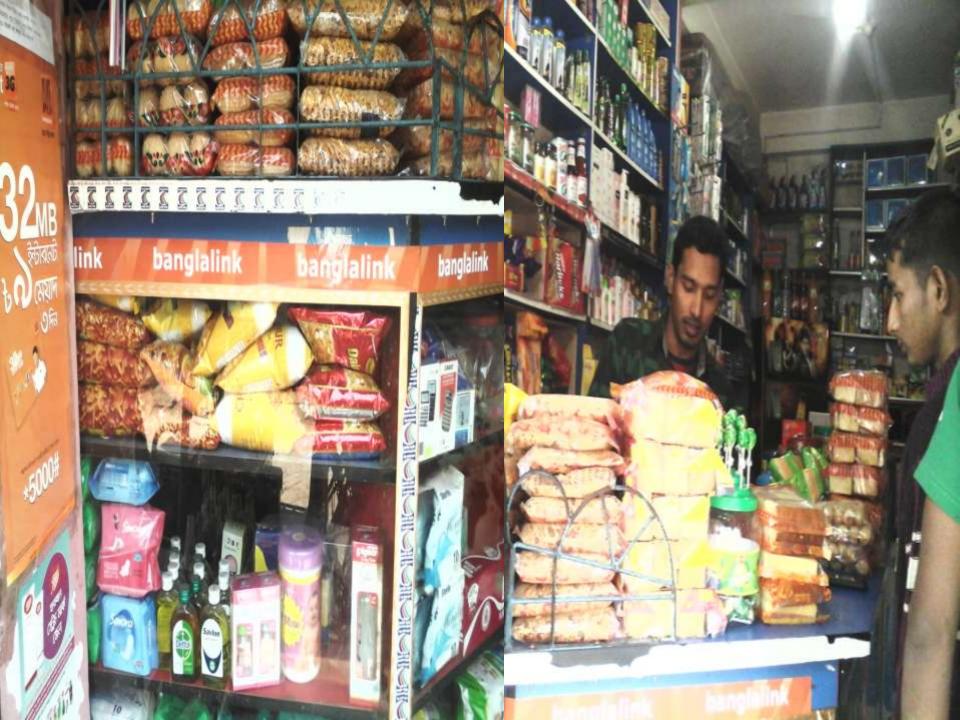

### **PROPOSED NOBIN UDYOKTA BUSINESS INFO**

| Business Name                                                | : | Saifullah Varieties Store                                                                |
|--------------------------------------------------------------|---|------------------------------------------------------------------------------------------|
| Address/ Location                                            | : | Rajar hat Bazar, Jessore Sadar, Jessore.                                                 |
| Total Investment in BDT                                      |   | Tk. 629,000                                                                              |
| Financing                                                    | : | Self Tk. 479,000 (from existing business)<br>Required Investment Tk. 150,000 (as equity) |
| Present salary/drawings from business                        | : | BDT 4,000 (Four Thousand)                                                                |
| Proposed Salary                                              | : | BDT 4,000 (Four Thousand)                                                                |
| Proposed Business<br>Implementation Plan                     |   |                                                                                          |
| (i) % of present gross profit margin                         | : | On products 10%, mobile banking 100% & flexiload 100%.                                   |
| (ii) Estimated % of proposed gross profit margin             | : | On products 10%, mobile banking 100% & flexiload 100%.                                   |
| (iii) In future risk mgt. plan<br>(from fire, disaster etc.) | : |                                                                                          |

#### সত্যপাঠঃ

রামনগর মৌজার রাজারহাট-কচুয়া সড়কের পশ্চিম পাশে অবস্থিত গোলাম রসুল সুপার মার্কেট।