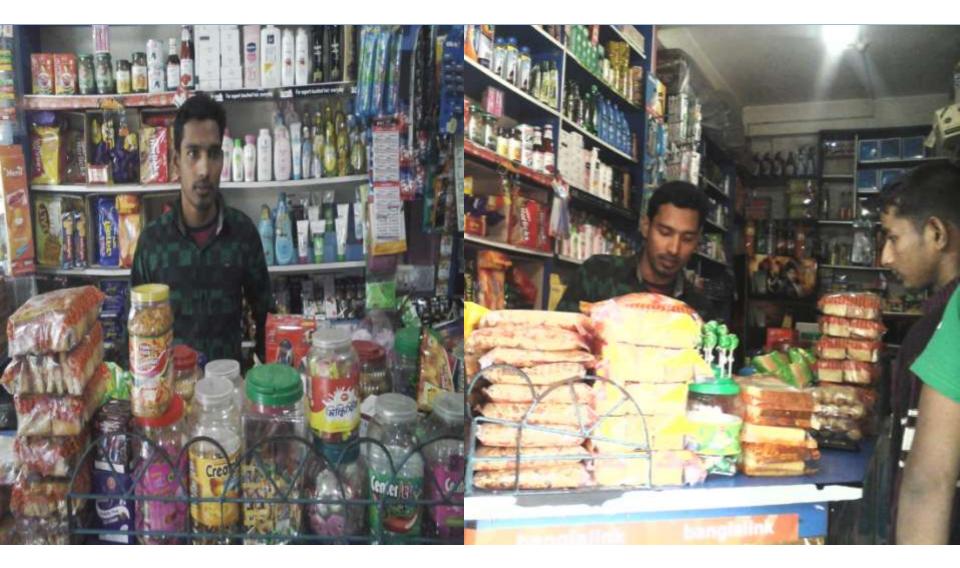

### **PROPOSED NOBIN UDYOKTA BUSINESS INFO**

| Business Name                                                | : | Saifullah Varieties Store                                                                |
|--------------------------------------------------------------|---|------------------------------------------------------------------------------------------|
| Address/ Location                                            | : | Rajar hat Bazar, Jessore Sadar, Jessore.                                                 |
| Total Investment in BDT                                      |   | Tk. 629,000                                                                              |
| Financing                                                    | : | Self Tk. 479,000 (from existing business)<br>Required Investment Tk. 150,000 (as equity) |
| Present salary/drawings from business                        | : | BDT 4,000 (Four Thousand)                                                                |
| Proposed Salary                                              | : | BDT 4,000 (Four Thousand)                                                                |
| Proposed Business<br>Implementation Plan                     |   |                                                                                          |
| (i) % of present gross profit margin                         | : | On products 10%, mobile banking 100% & flexiload 100%.                                   |
| (ii) Estimated % of proposed gross profit margin             | : | On products 10%, mobile banking 100% & flexiload 100%.                                   |
| (iii) In future risk mgt. plan<br>(from fire, disaster etc.) | : |                                                                                          |

Proposed NU Business Name : Saifullah Varieties Store

Business Category: General retail & wholesale

Project Identified by: Md. Sahidul Islam, Officer, Jessore Sadar unit, Jessore Business Proposal Prepared by: Naznin Akther